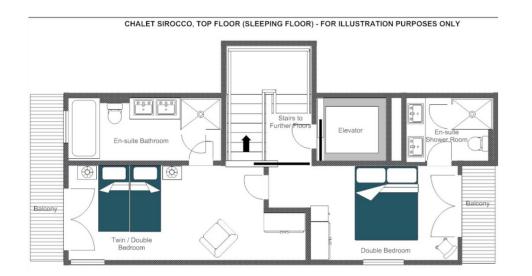

#### LOCATION

 Twin/double bedroom (sleeps 2, en-suite bathroom, private balcony)
 Double bedroom (sleeps 2, en-suite shower room, private balcony)

• Guest restroom

#### SLEEPING FLOOR (SIROCCO, 1ST FLOOR)

 Twin/double bedroom (sleeps 2, en-suite shower room)
 Twin/double bedroom (sleeps 2, en-suite bathroom with separate shower)

 Ski room

• Garage entrance