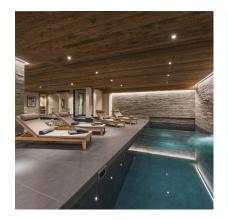

This magnificent estate is perched high above Verbier, providing unparalleled views of the village below and a majestic panorama of the mountains that surround this world-famous ski resort. With over 1,500m2 of residence, the estate ensures you can immerse yourself in complete relaxation and offers one of the most luxurious in-chalet spa experiences in the Alps. There are two swimming pools, waterfalls, indoor and outdoor hot tubs, saunas, hammams, a private gym and numerous treatment rooms where expert pampering can be provided in complete privacy.

Connected by a small courtyard, the estate ensures you can immerse yourself in complete relaxation and offers one of the most luxurious in-chalet spa experiences in the Alps. There are two swimming pools, waterfalls, indoor and outdoor hot tubs, saunas, hammams, a private gym, and numerous treatment rooms where expert pampering can be provided in complete privacy. The well-equipped gym, with the latest high-tech fitness equipment, is situated in a plush modern interior and complemented by stunning views of the mountains to spur on your workout.

#### FACILITIES

One of the most luxurious in-chalet spa experiences in the Alps, The Alpine Estate boasts two swimming pools, indoor and outdoor hot tubs, saunas, hammams, a private gym, and numerous treatment rooms where expert pampering can be provided in complete privacy.

#### ENTERTAINMENT AND SPA FLOOR (SIROCCO, GROUND FLOOR)

- Cinema room
- Indoor swimming pool

 $\langle \rangle$ 

- Indoor hot tub
  - Sauna
- Hammam
- Shower
- Massage room
- Relaxation area
  - Wine cave
- Small kitchen/bar area

#### SPA FLOOR (NORTE, LOWER GROUND FLOOR)

• Indoor swimming pool

 $\diamond$ 

- Relaxation and lounge area
  - Outdoor hot tub

• Sauna

• Hammam

Showers

- Massage rooms
- Guest restroom