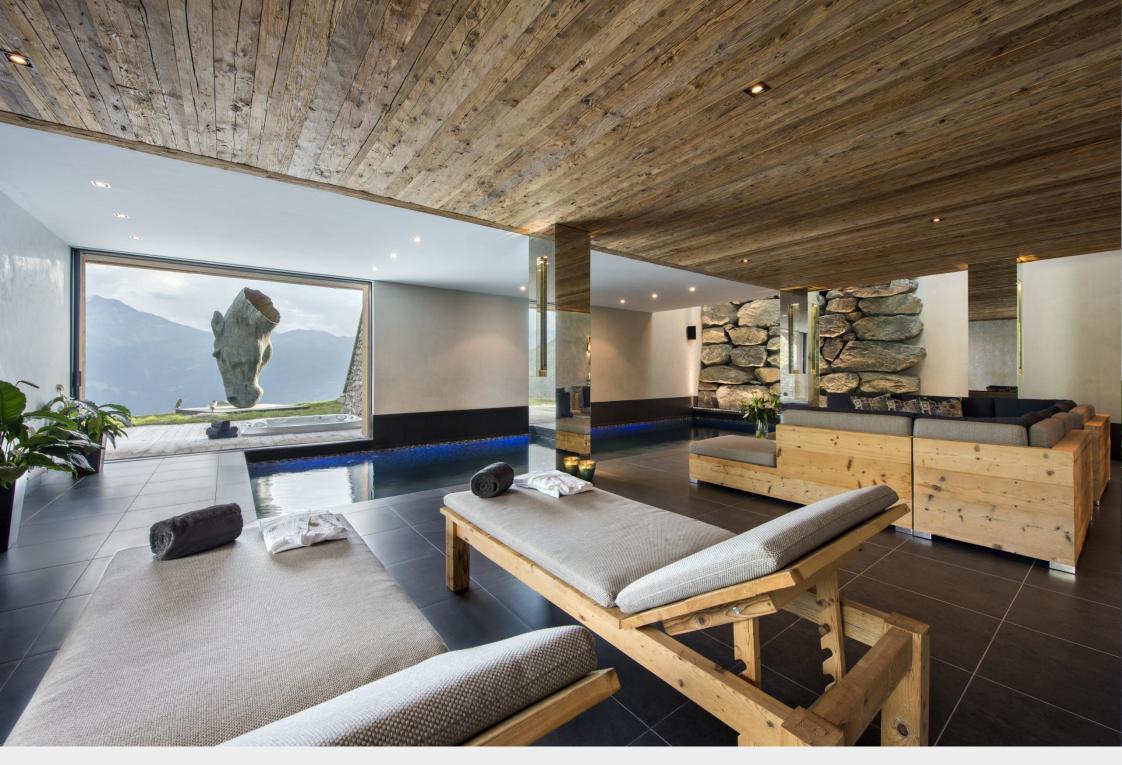

This magnificent estate is perched high above Verbier, providing unparalleled views of the village below and a majestic panorama of the mountains that surround this world-famous ski resort. With over 1,500m2 of residence, the estate ensures you can immerse yourself in complete relaxation and offers one of the most luxurious in-chalet spa experiences in the Alps. There are two swimming pools, waterfalls, indoor and outdoor hot tubs, saunas, hammams, a private gym and numerous treatment rooms where expert pampering can be provided in complete privacy.

Connected by a small courtyard, the estate ensures you can immerse yourself in complete relaxation and offers one of the most luxurious in-chalet spa experiences in the Alps. There are two swimming pools, waterfalls, indoor and outdoor hot tubs, saunas, hammams, a private gym, and numerous treatment rooms where expert pampering can be provided in complete privacy. The well-equipped gym, with the latest high-tech fitness equipment, is situated in a plush modern interior and complemented by stunning views of the mountains to spur on your workout.

#### FACILITIES

One of the most luxurious in-chalet spa experiences in the Alps, The Alpine Estate boasts two swimming pools, indoor and outdoor hot tubs, saunas, hammams, a private gym, and numerous treatment rooms where expert pampering can be provided in complete privacy.

#### SPA FLOOR (NORTE, LOWER GROUND FLOOR)

• Indoor swimming pool

 $\diamond$ 

- Relaxation and lounge area
  - Outdoor hot tub

• Sauna

• Hammam

Showers

- Massage rooms
- Guest restroom