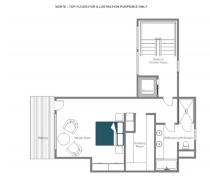

## $\frac{\text{TOP FLOOR (NORTE)}}{\bigcirc}$

 Master bedroom (sleeps 2, en-suite bathroom, dressing room, private balcony)
 Private lounge area

#### LIVING FLOOR (NORTE, 1ST FLOOR)

-  $\diamond$ 

- Living room
- Dining area
- Kitchen
- Guest restroom