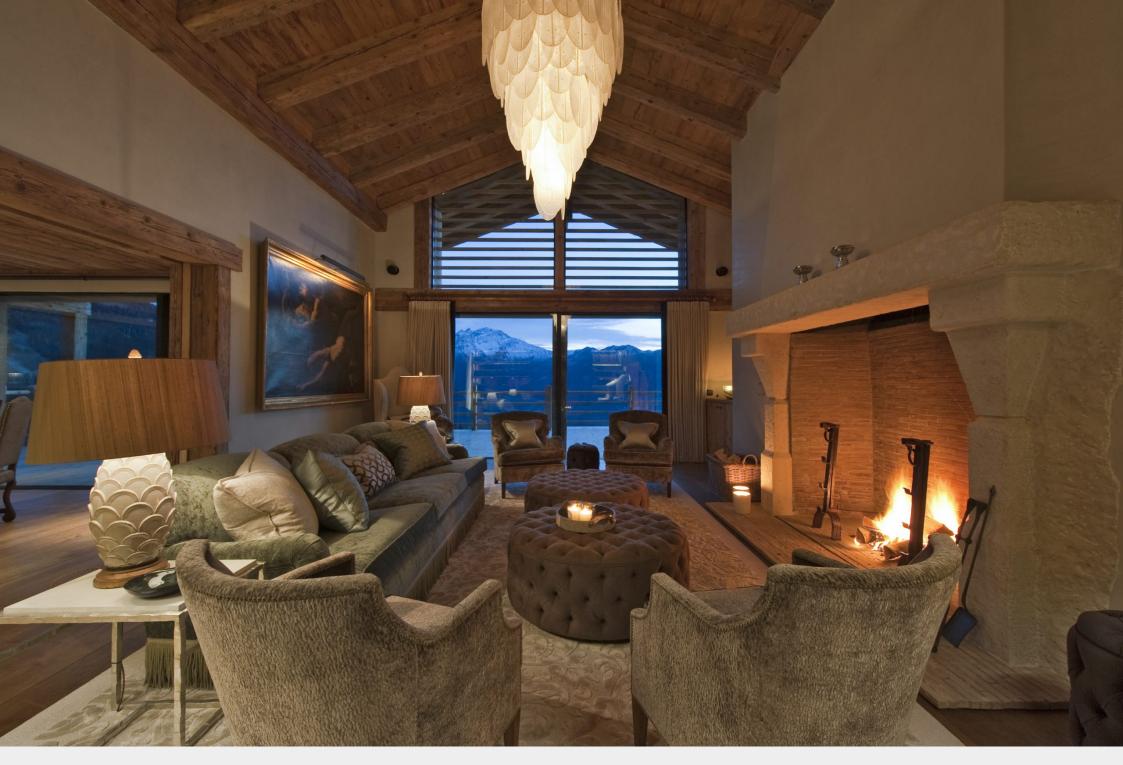

Connected by a small courtyard, the estate ensures you can immerse yourself in complete relaxation and offers one of the most luxurious in-chalet spa experiences in the Alps. There are two swimming pools, waterfalls, indoor and outdoor hot tubs, saunas, hammams, a private gym, and numerous treatment rooms where expert pampering can be provided in complete privacy. The well-equipped gym, with the latest high-tech fitness equipment, is situated in a plush modern interior and complemented by stunning views of the mountains to spur on your workout.

### LIVING SPACE $\diamond$ —

The living space is plentiful here and ideal for entertaining. With both chalets boasting beautiful open-plan living and dining areas, you can enjoy fabulous dinner parties, aperitifs by the fire or sunset après ski on the balcony with breathtaking views across Verbier.