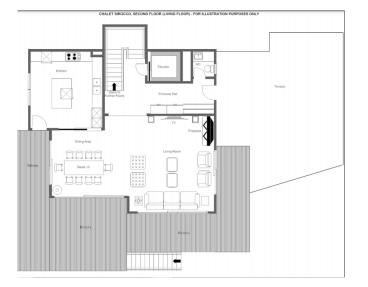

### LIVING SPACE $\diamond$ —

The living space is plentiful here and ideal for entertaining. With both chalets boasting beautiful open-plan living and dining areas, you can enjoy fabulous dinner parties, aperitifs by the fire or sunset après ski on the balcony with breathtaking views across Verbier.