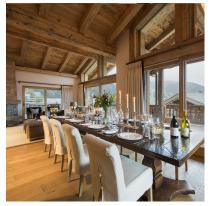

Every floor of this immense estate offers an experience guaranteed to keep you entertained. There are two impressive wine caves, cinema rooms, a games room, and many living areas complete with Crestron entertainment system and Wi-Fi broadband throughout the chalet. The dining table in Sirocco is the perfect setting for elegant dinners with friends and family, and can be extended to accommodate 20 people.

### LIVING SPACE $\diamond$ —

The living space is plentiful here and ideal for entertaining. With both chalets boasting beautiful open-plan living and dining areas, you can enjoy fabulous dinner parties, aperitifs by the fire or sunset après ski on the balcony with breathtaking views across Verbier.

#### HOME ENTERTAINMENT

 $-\diamond$  —

Every floor of this immense estate offers an experience guaranteed to keep you entertained. There are two impressive wine caves, cinema rooms, a games room, and many living areas complete with a Crestron entertainment system.