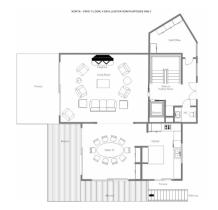

#### LIVING FLOOR (NORTE, 1ST FLOOR)

-  $\diamond$ 

- Living room
- Dining area
- Kitchen
- Guest restroom