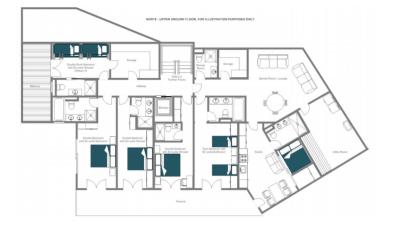

#### SLEEPING FLOOR (NORTE, UPPER GROUND FLOOR)

 $\diamond$  –

• Double bedroom (sleeps 2, en-suite shower room, terrace access)

• Double bedroom (sleeps 2, en-suite shower room, terrace access)

• Double bedroom (sleeps 2, en-suite bathroom, terrace access)

• Twin bedroom (sleeps 2, en-suite bathroom, terrace access)

• Quad bunk bedroom (sleeps 4, en-suite shower room, terrace access)

• Games room and lounge

• Staff apartment with kitchen facilities and en-suite shower room (sleeps 2)