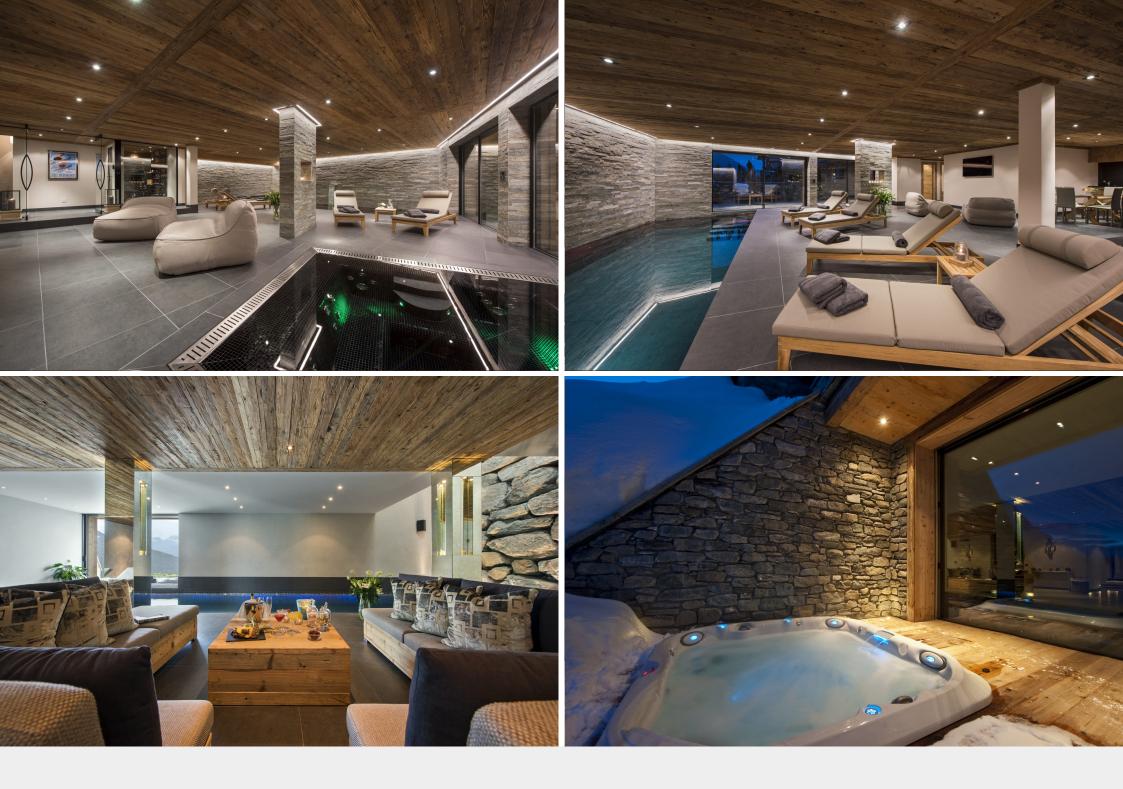

This magnificent estate is perched high above Verbier, providing unparalleled views of the village below and a majestic panorama of the mountains that surround this world-famous ski resort. With over 1,500m2 of residence, the estate ensures you can immerse yourself in complete relaxation and offers one of the most luxurious in-chalet spa experiences in the Alps. There are two swimming pools, waterfalls, indoor and outdoor hot tubs, saunas, hammams, a private gym and numerous treatment rooms where expert pampering can be provided in complete privacy.

Connected by a small courtyard, the estate ensures you can immerse yourself in complete relaxation and offers one of the most luxurious in-chalet spa experiences in the Alps. There are two swimming pools, waterfalls, indoor and outdoor hot tubs, saunas, hammams, a private gym, and numerous treatment rooms where expert pampering can be provided in complete privacy. The well-equipped gym, with the latest high-tech fitness equipment, is situated in a plush modern interior and complemented by stunning views of the mountains to spur on your workout.

#### FACILITIES

One of the most luxurious in-chalet spa experiences in the Alps, The Alpine Estate boasts two swimming pools, indoor and outdoor hot tubs, saunas, hammams, a private gym, and numerous treatment rooms where expert pampering can be provided in complete privacy.

#### ENTERTAINMENT AND SPA FLOOR (SIROCCO, GROUND FLOOR)

- Cinema room
- Indoor swimming pool

 $\langle \rangle$ 

- Indoor hot tub
  - Sauna
- Hammam
- Shower
- Massage room
- Relaxation area
  - Wine cave
- Small kitchen/bar area

#### SPA FLOOR (NORTE, LOWER GROUND FLOOR)

• Indoor swimming pool

 $\diamond$ 

- Relaxation and lounge area
  - Outdoor hot tub

• Sauna

• Hammam

Showers

- Massage rooms
- Guest restroom