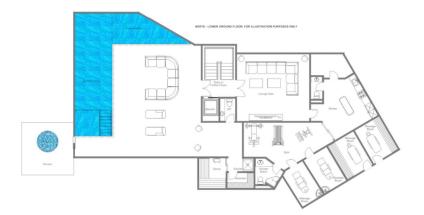

#### ENTERTAINMENT AND SPA FLOOR (SIROCCO, GROUND FLOOR)

- Cinema room
- Indoor swimming pool

 $\langle \rangle$ 

- Indoor hot tub
  - Sauna
- Hammam
- Shower
- Massage room
- Relaxation area
  - Wine cave
- Small kitchen/bar area

#### SPA FLOOR (NORTE, LOWER GROUND FLOOR)

• Indoor swimming pool

 $\diamond$ 

- Relaxation and lounge area
  - Outdoor hot tub

• Sauna

• Hammam

Showers

- Massage rooms
- Guest restroom