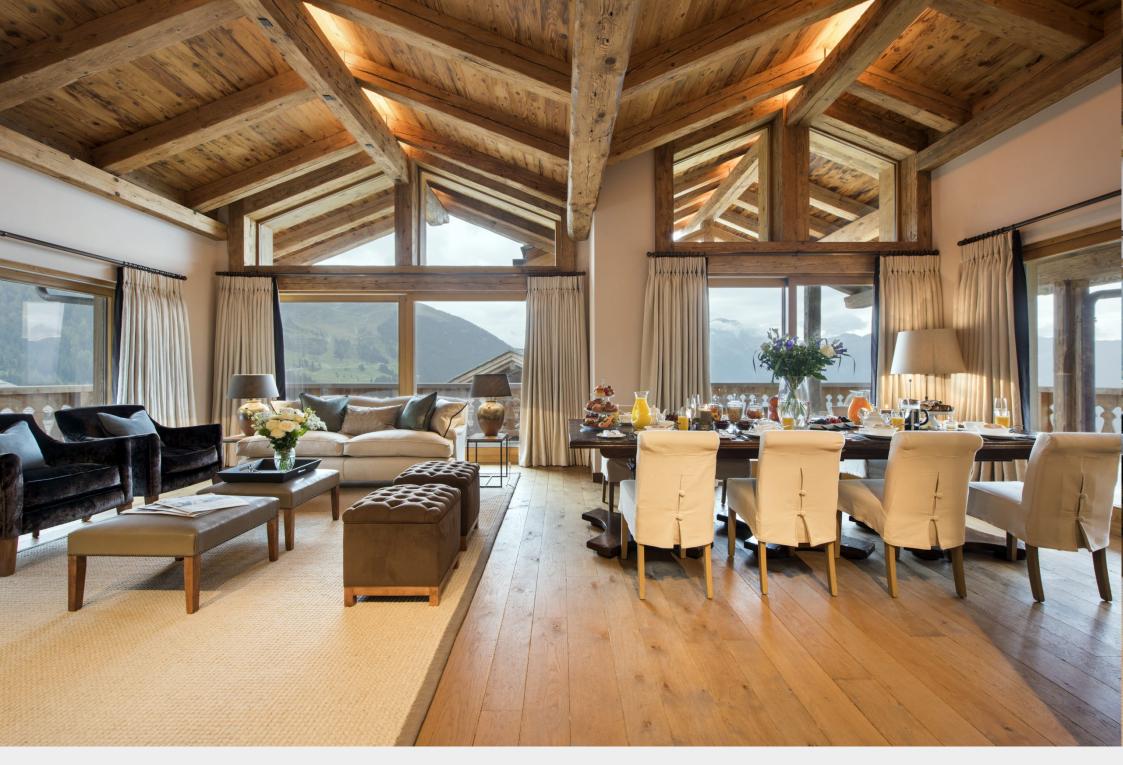

Every floor of this immense estate offers an experience guaranteed to keep you entertained. There are two impressive wine caves, cinema rooms, a games room, and many living areas complete with Crestron entertainment system and Wi-Fi broadband throughout the chalet. The dining table in Sirocco is the perfect setting for elegant dinners with friends and family, and can be extended to accommodate 20 people.

### LIVING SPACE $\diamond$ —

The living space is plentiful here and ideal for entertaining. With both chalets boasting beautiful open-plan living and dining areas, you can enjoy fabulous dinner parties, aperitifs by the fire or sunset après ski on the balcony with breathtaking views across Verbier.

#### HOME ENTERTAINMENT

 $-\diamond$  —

Every floor of this immense estate offers an experience guaranteed to keep you entertained. There are two impressive wine caves, cinema rooms, a games room, and many living areas complete with a Crestron entertainment system.