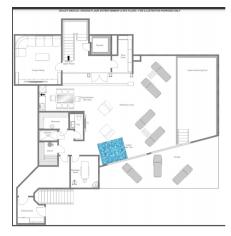

#### ENTERTAINMENT AND SPA FLOOR (SIROCCO, GROUND FLOOR)

- Cinema room
- Indoor swimming pool

 $\langle \rangle$ 

- Indoor hot tub
  - Sauna
- Hammam
- Shower
- Massage room
- Relaxation area
  - Wine cave
- Small kitchen/bar area