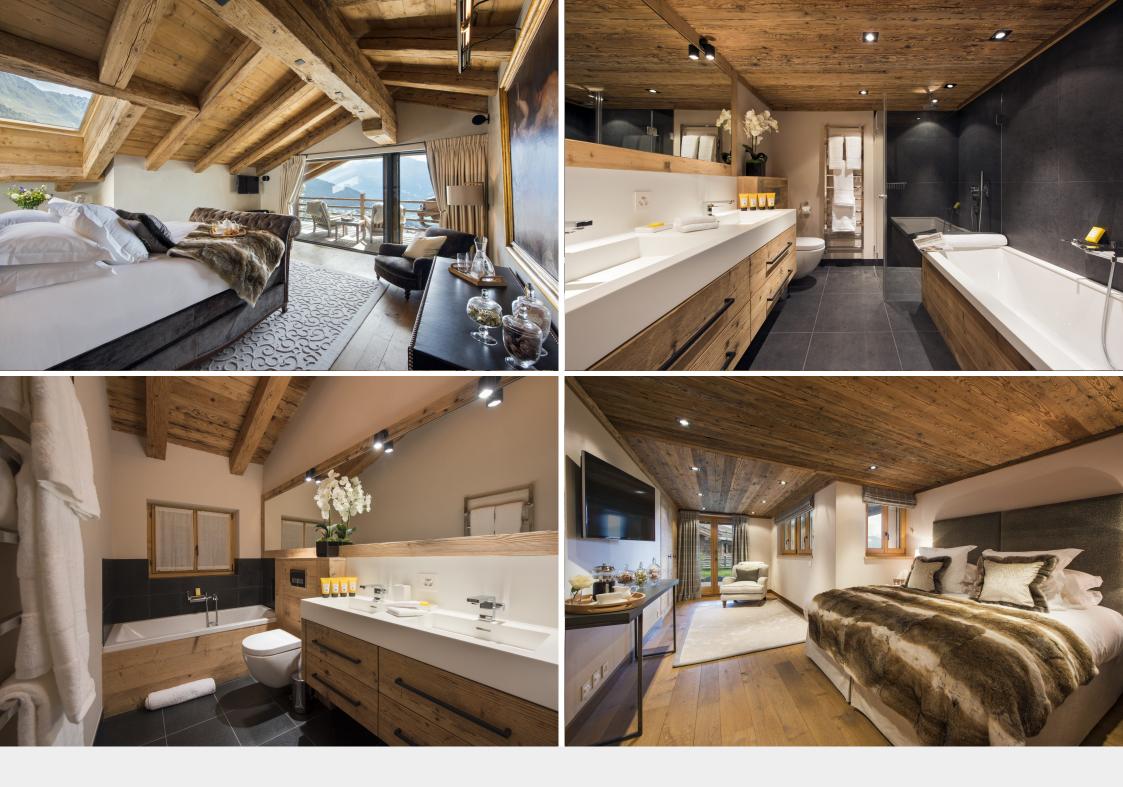

 $\langle \rangle$ 

Perched high on a platform, guests can experience unparalleled views of the village below and the majesty of the surrounding mountains from every angle.

With over 1,500m2 of residence, the estate sleeps up to 20 people in ten deluxe en-suite bedrooms, all of which are individually designed and open out onto private balconies or terraces. Uniquely skilled craftsmen using traditional materials combined with the artistic vision of a leading interior designer have created a new definition of luxury.

Connected by a small courtyard, the estate ensures you can immerse yourself in complete relaxation and offers one of the most luxurious in-chalet spa experiences in the Alps. There are two swimming pools, waterfalls, indoor and outdoor hot tubs, saunas, hammams, a private gym, and numerous treatment rooms where expert pampering can be provided in complete privacy. The well-equipped gym, with the latest high-tech fitness equipment, is situated in a plush modern interior and complemented by stunning views of the mountains to spur on your workout.

#### FACILITIES

One of the most luxurious in-chalet spa experiences in the Alps, The Alpine Estate boasts two swimming pools, indoor and outdoor hot tubs, saunas, hammams, a private gym, and numerous treatment rooms where expert pampering can be provided in complete privacy.