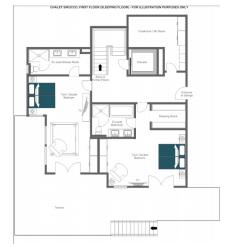

#### SLEEPING FLOOR (SIROCCO, 1ST FLOOR)

 Twin/double bedroom (sleeps 2, en-suite shower room)
 Twin/double bedroom (sleeps 2, en-suite bathroom with separate shower)

 Ski room

• Garage entrance