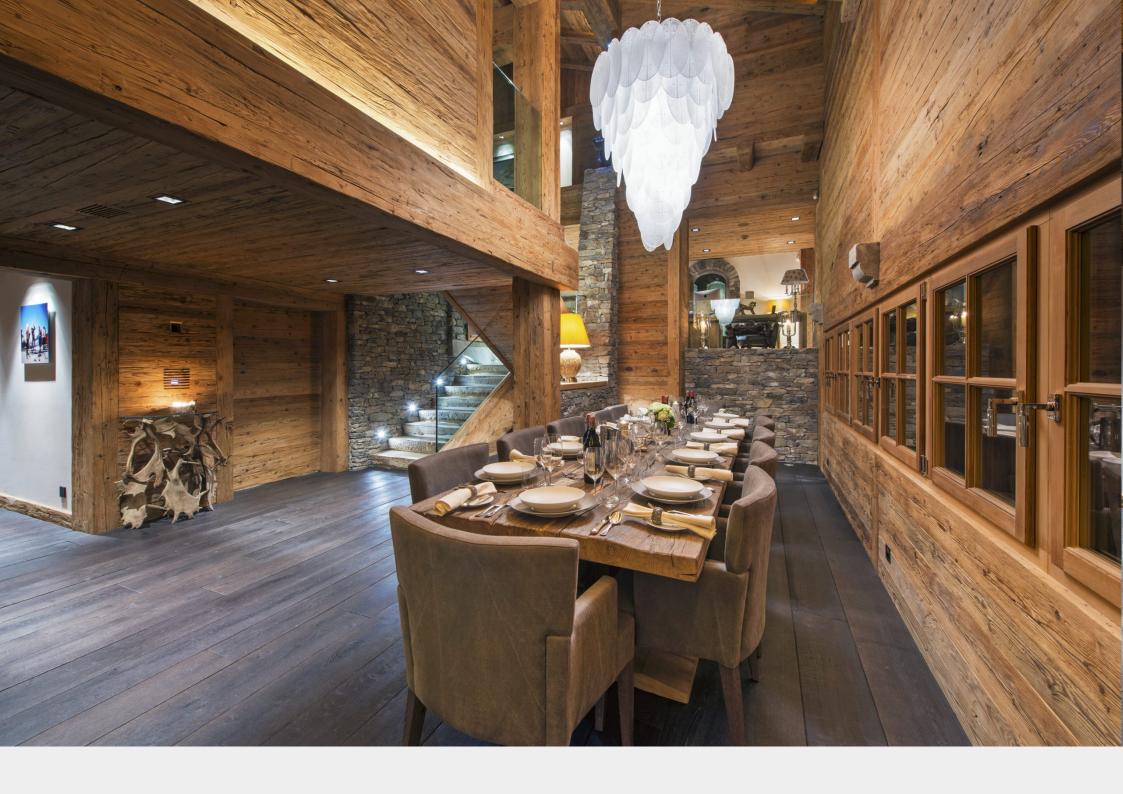

The property boasts a number of spectacular living spaces, perfect for the sophisticated skier. Your eye will be drawn to the cascading glass petals of the magnificent chandelier suspended from the double height ceiling of the dining room. Twelve guests can be comfortably seated around the baronial table set beside the flickering flames of the grand stone fireplace. This is the perfect setting in which to enjoy a fine dining experience created by your private chef. Chalet Makini has an extensive and impressive wine list both from the new and old world. Some of the rare vintages for sale to Haute Montagne guests include a Chateau Latour 1985 and several vintages of Chateau Margaux Grand Vin 1er Cru including a singular bottle from 1934.