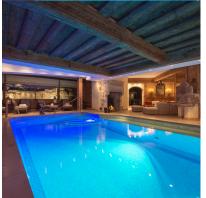

Up to 11 guests are housed comfortably in five beautiful and intricately designed bedrooms all with luxury en-suite facilities. The chalet has two stunning living areas, with the main living area focussed around a grand stone fireplace that dates back to the 18th century. Extensive balconies and terraces surround the chalet, and the chalet's elevated position allows you to enjoy breathtaking views of the majestic mountains in the distance with a glass of champagne in hand. Upon returning from the slopes each day, treat yourself to a break in one of Verbier's largest private spas. Exclusive to Chalet Makini, the spa is home to a beautiful indoor swimming pool, sauna, hammam, indoor hot tub, well-equipped gym, and extensive relaxation area. Treat yourself to an expert private massage, your favourite drink at the pool, or allow your private chef to prepare healthy after ski treats which you can snack on poolside. The spa is located a short walk from the main chalet allowing you to truly relax and unwind in a unique setting.

# $\stackrel{\text{Wellness}}{\longrightarrow} \stackrel{\text{wellness}}{\longrightarrow}$

Feel yourself melt into a state of pure bliss in Chalet Makini's individual spa. A large indoor heated pool, luxury hammam, sublimely relaxing sauna, jacuzzi, massage rooms, and a hi-spec gym allow you to completely recharge. The main house is also equipped with a hammam.