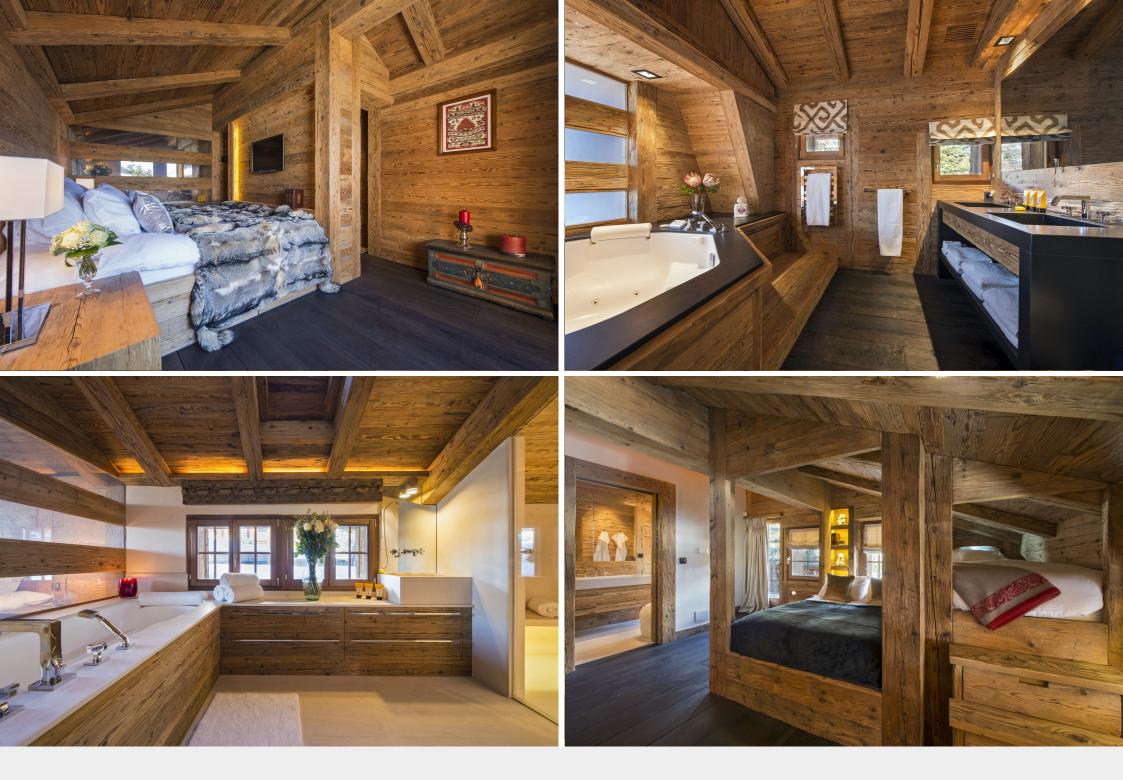

Up to 11 guests are housed comfortably in five beautiful and intricately designed bedrooms all with luxury en-suite facilities. The chalet has two stunning living areas, with the main living area focussed around a grand stone fireplace that dates back to the 18th century. Extensive balconies and terraces surround the chalet, and the chalet's elevated position allows you to enjoy breathtaking views of the majestic mountains in the distance with a glass of champagne in hand. Upon returning from the slopes each day, treat yourself to a break in one of Verbier's largest private spas. Exclusive to Chalet Makini, the spa is home to a beautiful indoor swimming pool, sauna, hammam, indoor hot tub, well-equipped gym, and extensive relaxation area. Treat yourself to an expert private massage, your favourite drink at the pool, or allow your private chef to prepare healthy after ski treats which you can snack on poolside. The spa is located a short walk from the main chalet allowing you to truly relax and unwind in a unique setting.

#### CHALET

 $-\diamond$  -

Chalet Makini is the pinnacle of contemporary Alpine design. Modern chic furniture, inspiring artwork, and unrivalled attention to detail make this property truly enchanting throughout. This wonderful retreat sleeps ten adults and one child in five charming en-suite bedrooms.

# $\stackrel{\text{Wellness}}{\longrightarrow} \stackrel{\text{wellness}}{\longrightarrow}$

Feel yourself melt into a state of pure bliss in Chalet Makini's individual spa. A large indoor heated pool, luxury hammam, sublimely relaxing sauna, jacuzzi, massage rooms, and a hi-spec gym allow you to completely recharge. The main house is also equipped with a hammam.