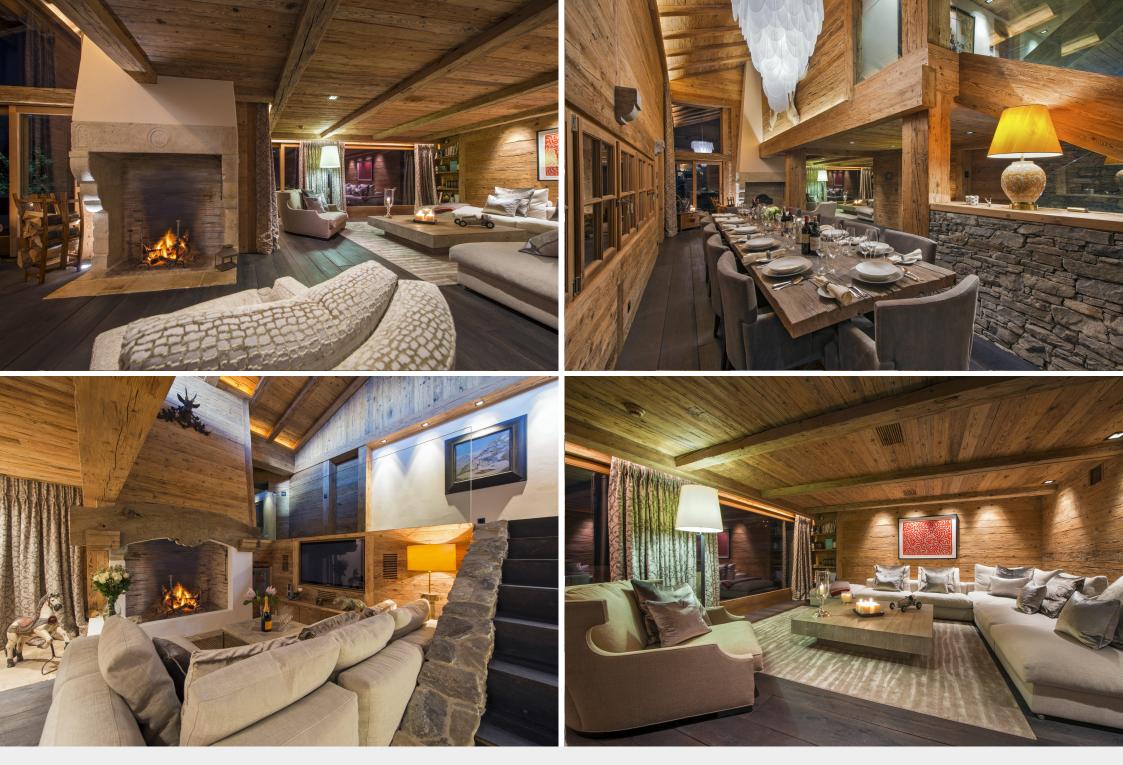

## COMPLETED IN 2013, CHALET MAKINI IS A STUNNING SKI-IN/SKI-OUT ALPINE HOME. THIS PROPERTY SITS MAJESTICALLY ON THE BANKS OF A SHIMMERING POND IN THE HIGHLY EXCLUSIVE HAMEAU DEVELOPMENT.

Relax on the sun-drenched terrace and watch the rare black swan gliding through the water among paddling ducks. You will be impressed from the moment you step into Chalet Makini by the attention to detail of the interior. Contemporary furniture and art, glittering chandeliers, and sumptuous fabrics have been combined with delightful traditional features such as old wood beams, polished oak flooring, natural stones, antique pieces, and luxurious furs to create a sophisticated and enchanting home with a distinctive Swiss twist.

The property boasts a number of spectacular living spaces, perfect for the sophisticated skier. Your eye will be drawn to the cascading glass petals of the magnificent chandelier suspended from the double height ceiling of the dining room. Twelve guests can be comfortably seated around the baronial table set beside the flickering flames of the grand stone fireplace. This is the perfect setting in which to enjoy a fine dining experience created by your private chef. Chalet Makini has an extensive and impressive wine list both from the new and old world. Some of the rare vintages for sale to Haute Montagne guests include a Chateau Latour 1985 and several vintages of Chateau Margaux Grand Vin 1er Cru including a singular bottle from 1934.

Up to 11 guests are housed comfortably in five beautiful and intricately designed bedrooms all with luxury en-suite facilities. The chalet has two stunning living areas, with the main living area focussed around a grand stone fireplace that dates back to the 18th century. Extensive balconies and terraces surround the chalet, and the chalet's elevated position allows you to enjoy breathtaking views of the majestic mountains in the distance with a glass of champagne in hand. Upon returning from the slopes each day, treat yourself to a break in one of Verbier's largest private spas. Exclusive to Chalet Makini, the spa is home to a beautiful indoor swimming pool, sauna, hammam, indoor hot tub, well-equipped gym, and extensive relaxation area. Treat yourself to an expert private massage, your favourite drink at the pool, or allow your private chef to prepare healthy after ski treats which you can snack on poolside. The spa is located a short walk from the main chalet allowing you to truly relax and unwind in a unique setting.

#### CHALET

 $-\diamond$  -

Chalet Makini is the pinnacle of contemporary Alpine design. Modern chic furniture, inspiring artwork, and unrivalled attention to detail make this property truly enchanting throughout. This wonderful retreat sleeps ten adults and one child in five charming en-suite bedrooms.

#### ENTERTAINMENT

\_\_\_\_ *\lambda* \_\_\_\_\_

Makini's beautiful living and dining area is the perfect setting for entertaining friends and family. The second living area/TV room is an ideal place to enjoy a movie. The majority of the bedrooms have TVs and the reception rooms and bedrooms are wired throughout for sound.