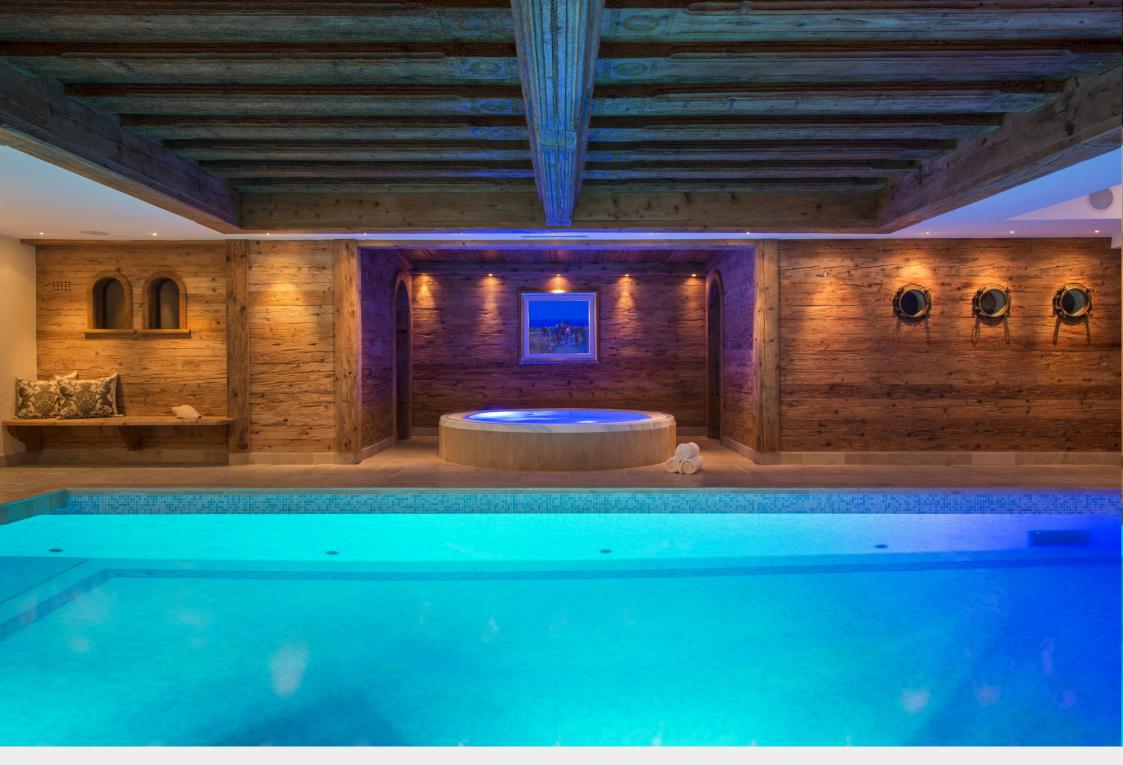

Up to 11 guests are housed comfortably in five beautiful and intricately designed bedrooms all with luxury en-suite facilities. The chalet has two stunning living areas, with the main living area focussed around a grand stone fireplace that dates back to the 18th century. Extensive balconies and terraces surround the chalet, and the chalet's elevated position allows you to enjoy breathtaking views of the majestic mountains in the distance with a glass of champagne in hand. Upon returning from the slopes each day, treat yourself to a break in one of Verbier's largest private spas. Exclusive to Chalet Makini, the spa is home to a beautiful indoor swimming pool, sauna, hammam, indoor hot tub, well-equipped gym, and extensive relaxation area. Treat yourself to an expert private massage, your favourite drink at the pool, or allow your private chef to prepare healthy after ski treats which you can snack on poolside. The spa is located a short walk from the main chalet allowing you to truly relax and unwind in a unique setting.

#### ENTERTAINMENT

\_\_\_\_ *\lambda* \_\_\_\_\_

Makini's beautiful living and dining area is the perfect setting for entertaining friends and family. The second living area/TV room is an ideal place to enjoy a movie. The majority of the bedrooms have TVs and the reception rooms and bedrooms are wired throughout for sound.