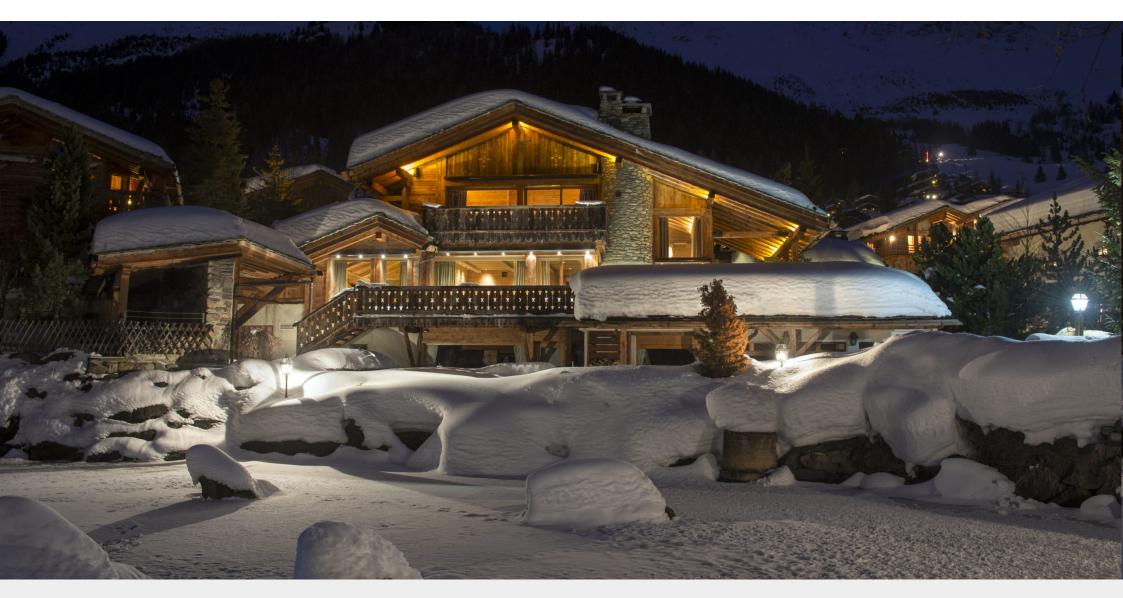

Up to 11 guests are housed comfortably in five beautiful and intricately designed bedrooms all with luxury en-suite facilities. The chalet has two stunning living areas, with the main living area focussed around a grand stone fireplace that dates back to the 18th century. Extensive balconies and terraces surround the chalet, and the chalet's elevated position allows you to enjoy breathtaking views of the majestic mountains in the distance with a glass of champagne in hand. Upon returning from the slopes each day, treat yourself to a break in one of Verbier's largest private spas. Exclusive to Chalet Makini, the spa is home to a beautiful indoor swimming pool, sauna, hammam, indoor hot tub, well-equipped gym, and extensive relaxation area. Treat yourself to an expert private massage, your favourite drink at the pool, or allow your private chef to prepare healthy after ski treats which you can snack on poolside. The spa is located a short walk from the main chalet allowing you to truly relax and unwind in a unique setting.

# $\stackrel{\text{Wellness}}{\longrightarrow} \stackrel{\text{wellness}}{\longrightarrow}$

Feel yourself melt into a state of pure bliss in Chalet Makini's individual spa. A large indoor heated pool, luxury hammam, sublimely relaxing sauna, jacuzzi, massage rooms, and a hi-spec gym allow you to completely recharge. The main house is also equipped with a hammam.