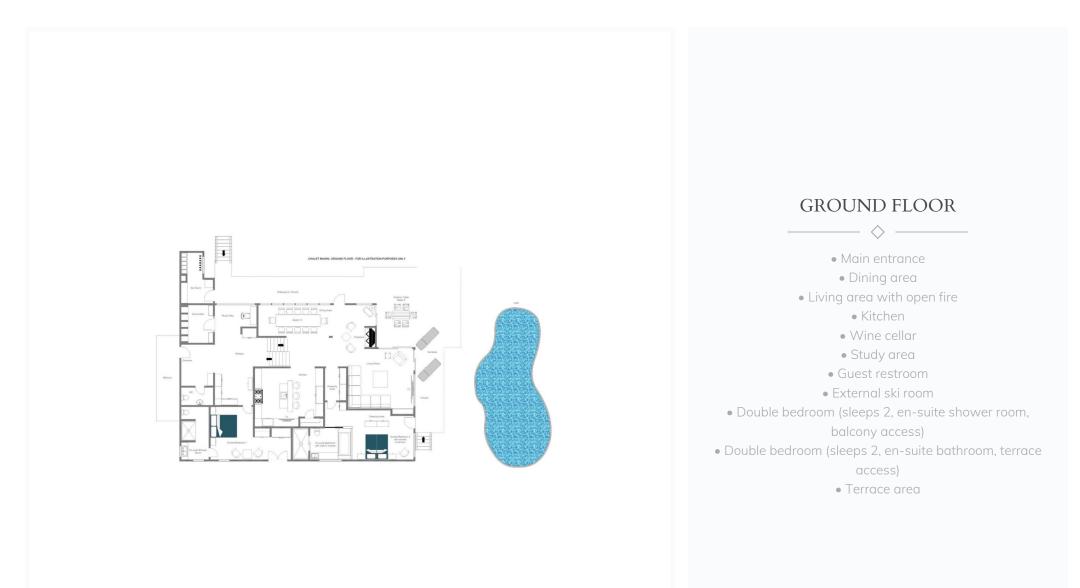

luxury hammam, sublimely relaxing sauna, jacuzzi, massage rooms, and a hi-spec gym allow you to completely recharge. The main house is also equipped with a hammam.



#### ENTERTAINMENT

\_\_\_\_ *\lambda* \_\_\_\_\_

Makini's beautiful living and dining area is the perfect setting for entertaining friends and family. The second living area/TV room is an ideal place to enjoy a movie. The majority of the bedrooms have TVs and the reception rooms and bedrooms are wired throughout for sound.



### LOCATION









## LAYOUT



# FIRST FLOOR

Living area with open fire
Master bedroom (sleeps 2, en-suite bathroom, dressing room, balcony access)
Double bedroom (sleeps 2, en-suite shower room)
Double bedroom with additional bed (sleeps 3, ensuite bathroom)

• Hammam

• Laundry room

## LAYOUT