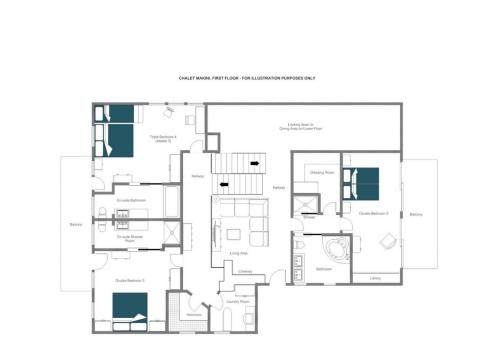

## LAYOUT

# FIRST FLOOR

Living area with open fire
Master bedroom (sleeps 2, en-suite bathroom, dressing room, balcony access)
Double bedroom (sleeps 2, en-suite shower room)
Double bedroom with additional bed (sleeps 3, ensuite bathroom)