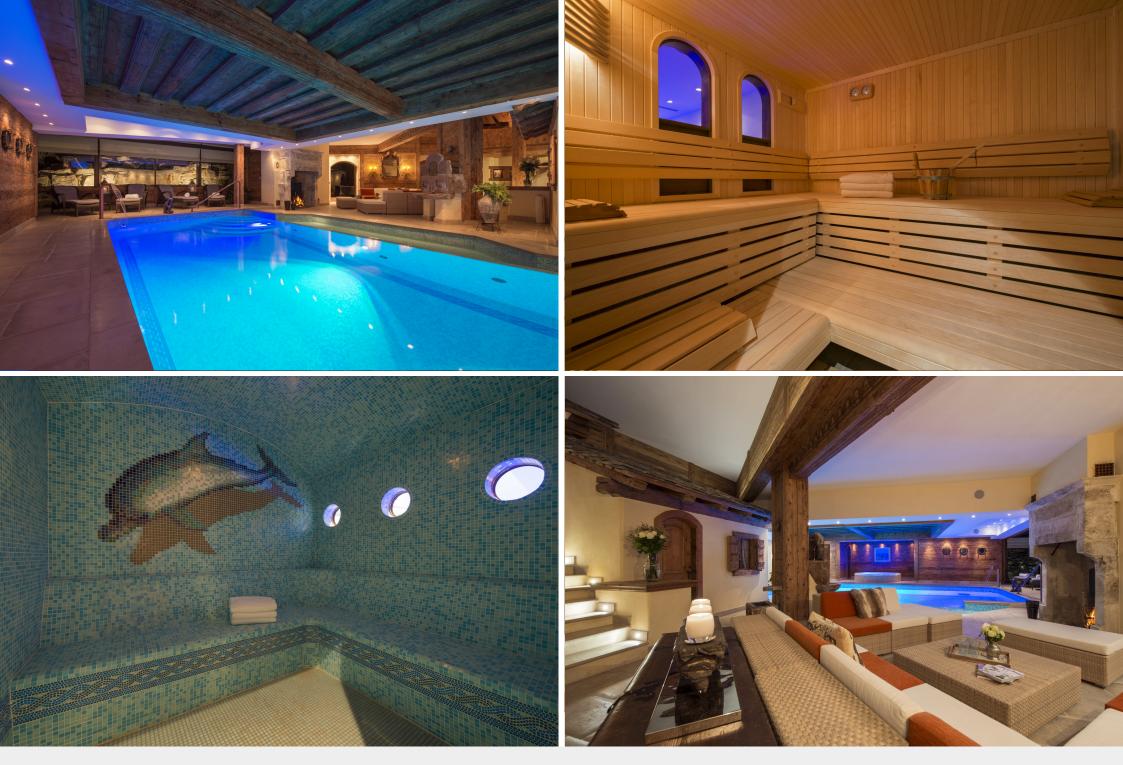

Up to 11 guests are housed comfortably in five beautiful and intricately designed bedrooms all with luxury en-suite facilities. The chalet has two stunning living areas, with the main living area focussed around a grand stone fireplace that dates back to the 18th century. Extensive balconies and terraces surround the chalet, and the chalet's elevated position allows you to enjoy breathtaking views of the majestic mountains in the distance with a glass of champagne in hand. Upon returning from the slopes each day, treat yourself to a break in one of Verbier's largest private spas. Exclusive to Chalet Makini, the spa is home to a beautiful indoor swimming pool, sauna, hammam, indoor hot tub, well-equipped gym, and extensive relaxation area. Treat yourself to an expert private massage, your favourite drink at the pool, or allow your private chef to prepare healthy after ski treats which you can snack on poolside. The spa is located a short walk from the main chalet allowing you to truly relax and unwind in a unique setting.

# $\stackrel{\text{Wellness}}{\longrightarrow} \stackrel{\text{wellness}}{\longrightarrow}$

Feel yourself melt into a state of pure bliss in Chalet Makini's individual spa. A large indoor heated pool, luxury hammam, sublimely relaxing sauna, jacuzzi, massage rooms, and a hi-spec gym allow you to completely recharge. The main house is also equipped with a hammam.