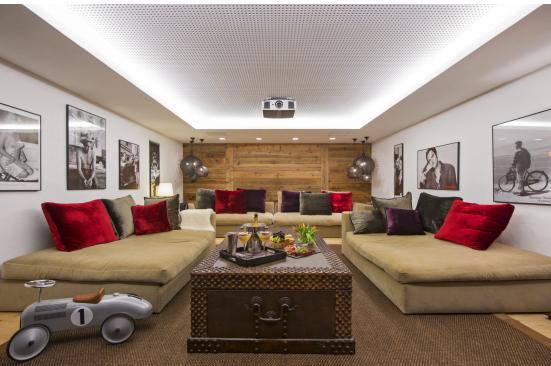

Enjoy a wonderful ambience throughout the property created by the latest in audio and visual systems. The chalet even enjoys its own plush dedicated cinema room located on the spa level.

The property is set out over four floors, linked by stairs and a lift.

The ground floor is a true show-stopper. Here you will step into the blissful private spa and entertaining areas. The spa has a beautiful heated pool, luxurious hammam, outdoor hot tub, sauna, and gym with awe-inspiring panoramic views of the surrounding mountains. Adjacent to the spa you can enjoy some fantastic entertainment in your own personal bar area and high-tech dedicated cinema room.

#### **ENTERTAINMENT**

Chalet Dent Blanche will cater to your every entertainment need. Unwind in the plush cinema room or TV zone. Sip a smooth drink from the private bar area or dine on a delicious seven-course meal. Crestron entertainment systems and all-round WiFi broadband will entertain you throughout your stay.