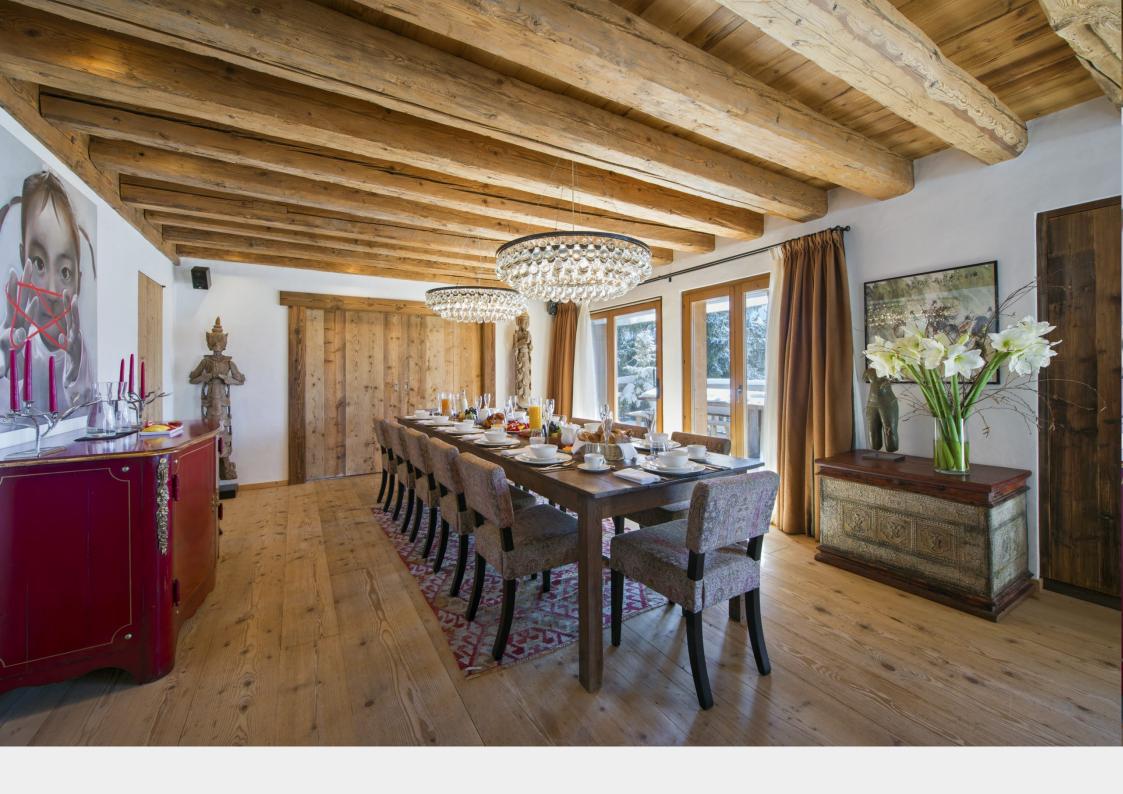

The main entrance of the chalet leads you to the second floor where you will find an elegant dining room and beautifully furnished living areas. Whether it is putting your feet up by a roaring log fire or sipping on champagne in the modern kitchen area, the living space in Chalet Dent Blanche will allow you to relax in stylish alpine fashion. There is also a contemporary guest restroom on this floor.

# LIVING FLOOR

- Open plan living and dining area
  - Separate kitchen
    - TV area
    - Office
    - Hallway
  - Guest restroom
    - Balcony