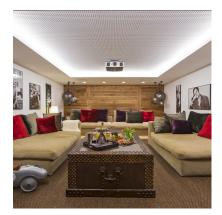

Enjoy a wonderful ambience throughout the property created by the latest in audio and visual systems. The chalet even enjoys its own plush dedicated cinema room located on the spa level.

The property is set out over four floors, linked by stairs and a lift.

The ground floor is a true show-stopper. Here you will step into the blissful private spa and entertaining areas. The spa has a beautiful heated pool, luxurious hammam, outdoor hot tub, sauna, and gym with awe-inspiring panoramic views of the surrounding mountains. Adjacent to the spa you can enjoy some fantastic entertainment in your own personal bar area and high-tech dedicated cinema room.

#### **ENTERTAINMENT**

Chalet Dent Blanche will cater to your every entertainment need. Unwind in the plush cinema room or TV zone. Sip a smooth drink from the private bar area or dine on a delicious seven-course meal. Crestron entertainment systems and all-round WiFi broadband will entertain you throughout your stay.

# GROUND FLOOR

- Spa with pool, sauna, hammam, massage room, outdoor hot tub
  - Shower area
    - Gym
  - Cinema room
- Additional staff bedroom (en-suite shower room)
  - Separate WC