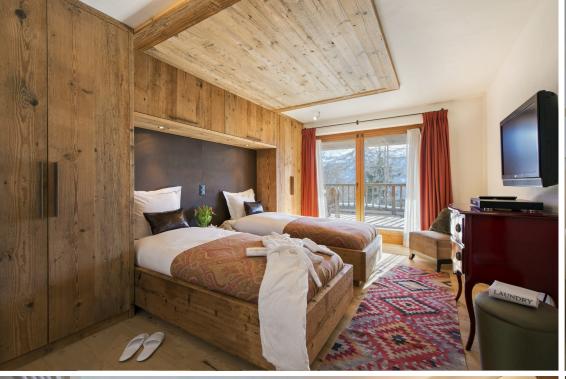

Ascending the stairs to the third floor you will enter the wonderful master double bedroom and its own private en-suite bathroom. A spacious twin bedroom with two queen-size beds with an en-suite bathroom is also located on this floor.

On the first floor, leading downstairs from the living room, there are two stylish double bedrooms with en-suite facilities as well as a further twin bedroom with an en-suite shower room and a delightful double children's bunk room, sleeping two, with an en-suite shower room.

# TOP FLOOR

- Master double bedroom (sleeps 2, en-suite bathroom, private balcony)
- Twin bedroom (sleeps 2, queen-size beds, en-suite bathroom)

## SLEEPING FLOOR

- Double bedroom (sleeps 2, en-suite bathroom)
- Double bedroom (sleeps 2, en-suite bathroom)
- Twin bedroom (sleeps 2, en-suite shower room)
- Quad bunk room (sleeps 2, en-suite shower room)
  - Guest WC
  - Ski and boot room
  - Additional restroom
    - Garage area
      - Balcony