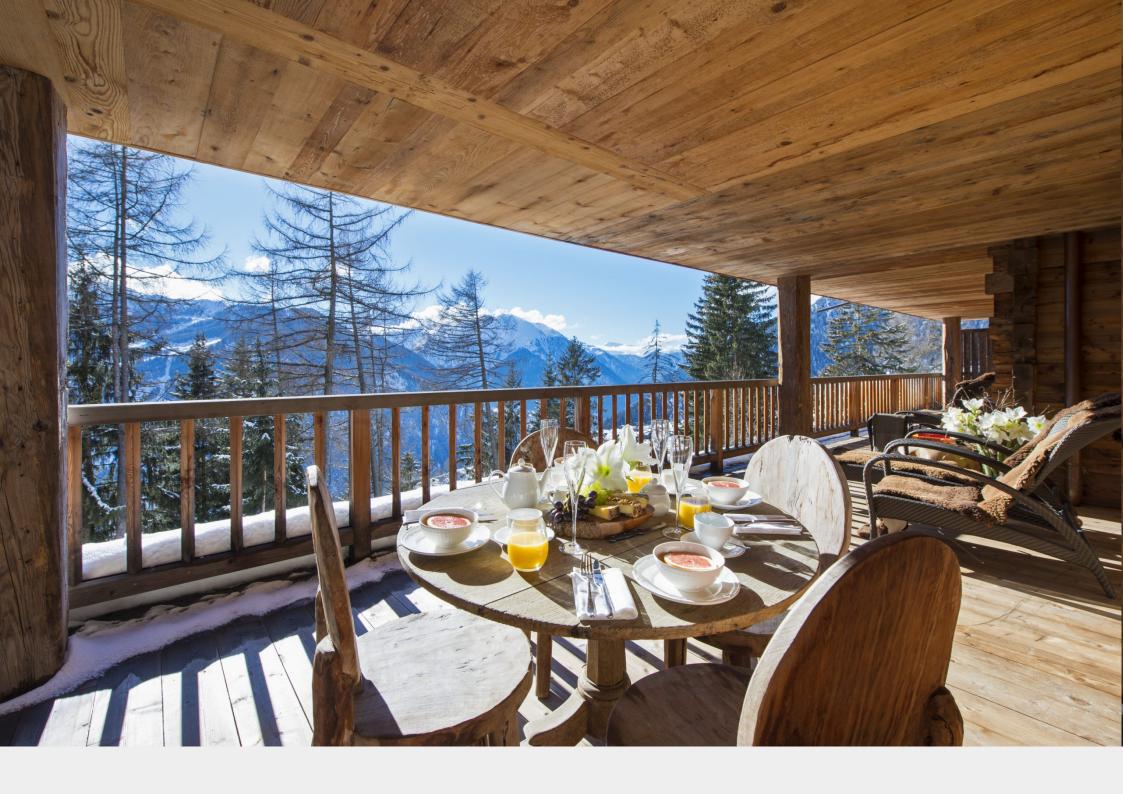

The main entrance of the chalet leads you to the second floor where you will find an elegant dining room and beautifully furnished living areas. Whether it is putting your feet up by a roaring log fire or sipping on champagne in the modern kitchen area, the living space in Chalet Dent Blanche will allow you to relax in stylish alpine fashion. There is also a contemporary guest restroom on this floor.

#### **CHALET**

A truly astounding chalet, this property spans 950 square metres, sleeping a maximum of 12 guests. Four beautifully-designed floors provide dedicated areas for stimulation and relaxation, each with stunning panoramic views across the mountains.