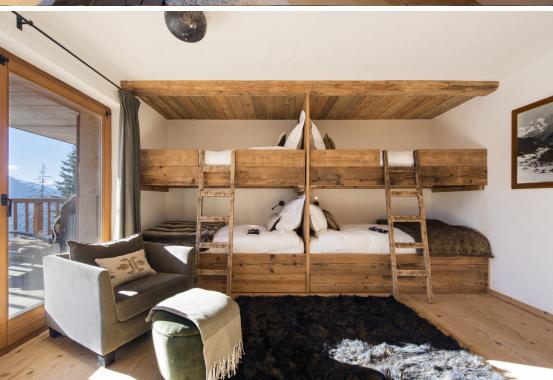

On the first floor, leading downstairs from the living room, there are two stylish double bedrooms with en-suite facilities as well as a further twin bedroom with an en-suite shower room and a delightful double children's bunk room, sleeping two, with an en-suite shower room.

## SLEEPING FLOOR

- Double bedroom (sleeps 2, en-suite bathroom)
- Double bedroom (sleeps 2, en-suite bathroom)
- Twin bedroom (sleeps 2, en-suite shower room)
- Quad bunk room (sleeps 2, en-suite shower room)
  - Guest WC
  - Ski and boot room
  - Additional restroom
    - Garage area
      - Balcony