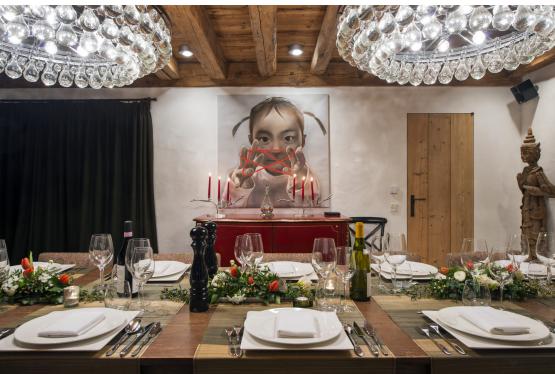

The main entrance of the chalet leads you to the second floor where you will find an elegant dining room and beautifully furnished living areas. Whether it is putting your feet up by a roaring log fire or sipping on champagne in the modern kitchen area, the living space in Chalet Dent Blanche will allow you to relax in stylish alpine fashion. There is also a contemporary guest restroom on this floor.

#### **ENTERTAINMENT**

Chalet Dent Blanche will cater to your every entertainment need. Unwind in the plush cinema room or TV zone. Sip a smooth drink from the private bar area or dine on a delicious seven-course meal. Crestron entertainment systems and all-round WiFi broadband will entertain you throughout your stay.