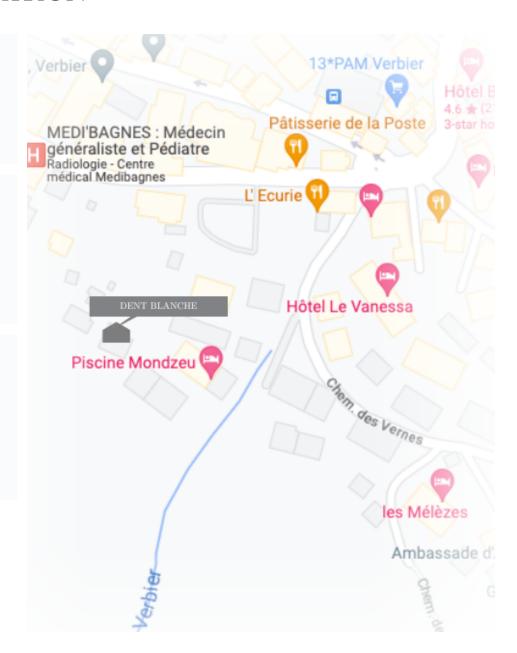

## LOCATION

Nestled in a private, but very central position, Dent Blanche offers incredible views and the perfectly located for exploring Verbier from.

## **PROXIMITY**

Medran Lift Station - 3-minute drive or 7-minute walk

Place Central - 3-minute walk