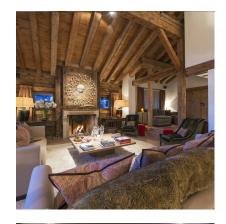

The main entrance of the chalet leads you to the second floor where you will find an elegant dining room and beautifully furnished living areas. Whether it is putting your feet up by a roaring log fire or sipping on champagne in the modern kitchen area, the living space in Chalet Dent Blanche will allow you to relax in stylish alpine fashion. There is also a contemporary guest restroom on this floor.