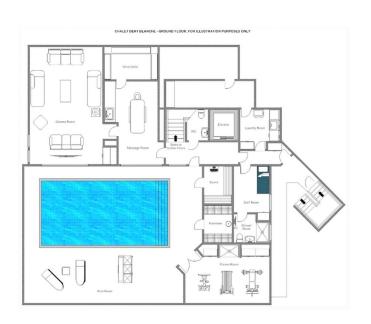

The ground floor is a true show-stopper. Here you will step into the blissful private spa and entertaining areas. The spa has a beautiful heated pool, luxurious hammam, outdoor hot tub, sauna, and gym with awe-inspiring panoramic views of the surrounding mountains. Adjacent to the spa you can enjoy some fantastic entertainment in your own personal bar area and high-tech dedicated cinema room.

A cosy bedroom is also located on this floor with en-suite facilities and a separate restroom.

Outside you can enjoy refined relaxation areas and take in the immense views of the Verbier mountains from the comfort of your luxury property.

# GROUND FLOOR

- Spa with pool, sauna, hammam, massage room, outdoor hot tub
  - Shower area
    - Gym
  - Cinema room
- Additional staff bedroom (en-suite shower room)
  - Separate WC