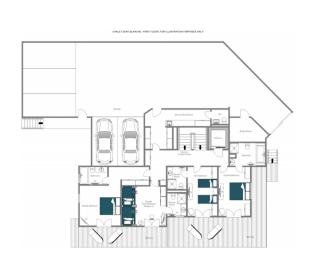

Ascending the stairs to the third floor you will enter the wonderful master double bedroom and its own private en-suite bathroom. A spacious twin bedroom with two queen-size beds with an en-suite bathroom is also located on this floor.

On the first floor, leading downstairs from the living room, there are two stylish double bedrooms with en-suite facilities as well as a further twin bedroom with an en-suite shower room and a delightful double children's bunk room, sleeping two, with an en-suite shower room.

# TOP FLOOR

- Master double bedroom (sleeps 2, en-suite bathroom, private balcony)
- Twin bedroom (sleeps 2, queen-size beds, en-suite bathroom)

## SLEEPING FLOOR

- Double bedroom (sleeps 2, en-suite bathroom)
- Double bedroom (sleeps 2, en-suite bathroom)
- Twin bedroom (sleeps 2, en-suite shower room)
- Quad bunk room (sleeps 2, en-suite shower room)
  - Guest WC
  - Ski and boot room
  - Additional restroom
    - Garage area
      - Balcony