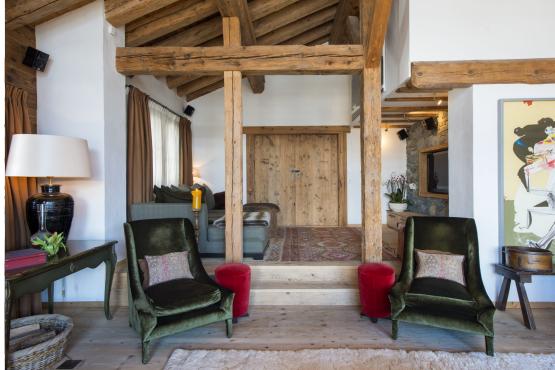

The main entrance of the chalet leads you to the second floor where you will find an elegant dining room and beautifully furnished living areas. Whether it is putting your feet up by a roaring log fire or sipping on champagne in the modern kitchen area, the living space in Chalet Dent Blanche will allow you to relax in stylish alpine fashion. There is also a contemporary guest restroom on this floor.

# LIVING FLOOR

- Open plan living and dining area
  - Separate kitchen
    - TV area
    - Office
    - Hallway
  - Guest restroom
    - Balcony