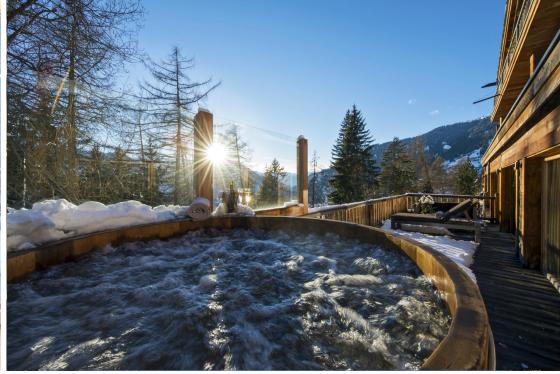

The ground floor is a true show-stopper. Here you will step into the blissful private spa and entertaining areas. The spa has a beautiful heated pool, luxurious hammam, outdoor hot tub, sauna, and gym with awe-inspiring panoramic views of the surrounding mountains. Adjacent to the spa you can enjoy some fantastic entertainment in your own personal bar area and high-tech dedicated cinema room.

#### RELAXATION

Indulge yourself in Dent Blanche's private indoor spa with a large heated indoor pool, exotic hammam, and sublime sauna. Bathe in the gorgeous infinity pool and blissful outdoor jacuzzi for the ultimate relaxation experience.