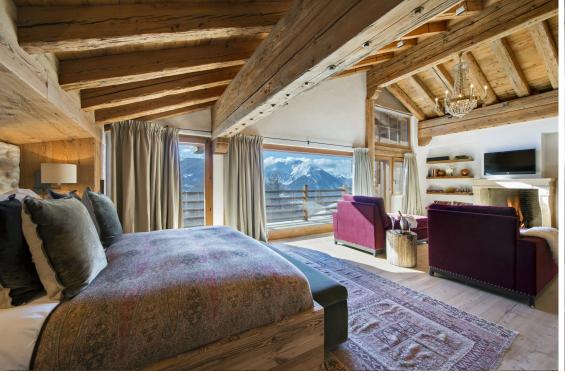

Ascending the stairs to the third floor you will enter the wonderful master double bedroom and its own private en-suite bathroom. A spacious twin bedroom with two queen-size beds with an en-suite bathroom is also located on this floor.

# TOP FLOOR

- Master double bedroom (sleeps 2, en-suite bathroom, private balcony)
- Twin bedroom (sleeps 2, queen-size beds, en-suite bathroom)