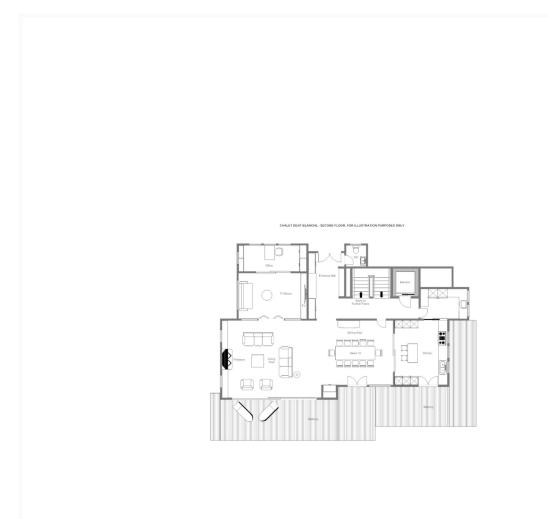

The main entrance of the chalet leads you to the second floor where you will find an elegant dining room and beautifully furnished living areas. Whether it is putting your feet up by a roaring log fire or sipping on champagne in the modern kitchen area, the living space in Chalet Dent Blanche will allow you to relax in stylish alpine fashion. There is also a contemporary guest restroom on this floor.

# LIVING FLOOR

- Open plan living and dining area
  - Separate kitchen
    - TV area
    - Office
    - Hallway
  - Guest restroom
    - Balcony