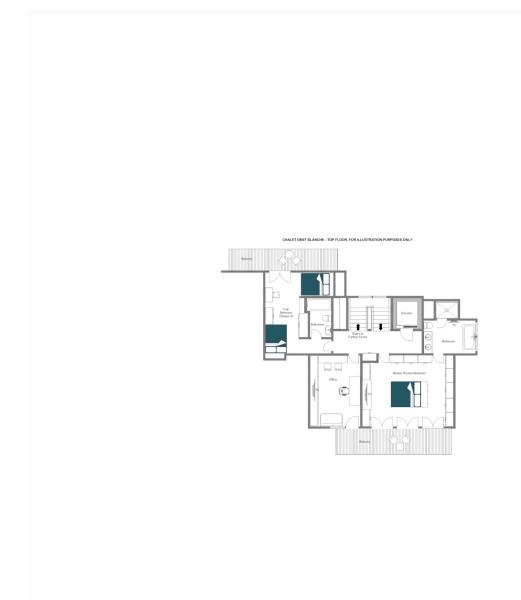

# TOP FLOOR

- Master double bedroom (sleeps 2, en-suite bathroom, private balcony)
- Twin bedroom (sleeps 2, queen-size beds, en-suite bathroom)