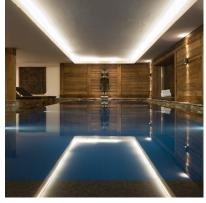

The ground floor is a true show-stopper. Here you will step into the blissful private spa and entertaining areas. The spa has a beautiful heated pool, luxurious hammam, outdoor hot tub, sauna, and gym with awe-inspiring panoramic views of the surrounding mountains. Adjacent to the spa you can enjoy some fantastic entertainment in your own personal bar area and high-tech dedicated cinema room.

#### RELAXATION

Indulge yourself in Dent Blanche's private indoor spa with a large heated indoor pool, exotic hammam, and sublime sauna. Bathe in the gorgeous infinity pool and blissful outdoor jacuzzi for the ultimate relaxation experience.

# GROUND FLOOR

- Spa with pool, sauna, hammam, massage room, outdoor hot tub
  - Shower area
    - Gym
  - Cinema room
- Additional staff bedroom (en-suite shower room)
  - Separate WC