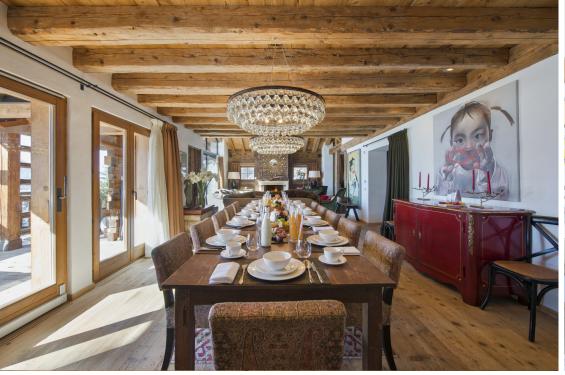

The main entrance of the chalet leads you to the second floor where you will find an elegant dining room and beautifully furnished living areas. Whether it is putting your feet up by a roaring log fire or sipping on champagne in the modern kitchen area, the living space in Chalet Dent Blanche will allow you to relax in stylish alpine fashion. There is also a contemporary guest restroom on this floor.

#### **ENTERTAINMENT**

Chalet Dent Blanche will cater to your every entertainment need. Unwind in the plush cinema room or TV zone. Sip a smooth drink from the private bar area or dine on a delicious seven-course meal. Crestron entertainment systems and all-round WiFi broadband will entertain you throughout your stay.