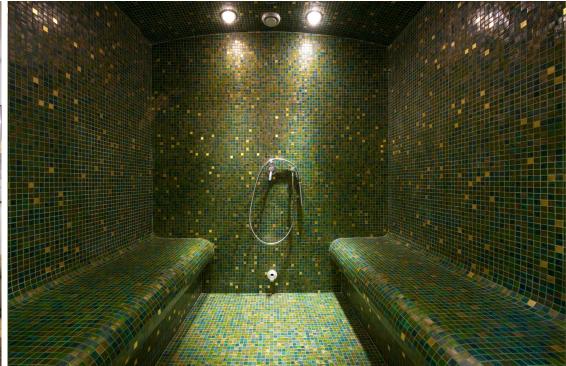

The ground floor is a true show-stopper. Here you will step into the blissful private spa and entertaining areas. The spa has a beautiful heated pool, luxurious hammam, outdoor hot tub, sauna, and gym with awe-inspiring panoramic views of the surrounding mountains. Adjacent to the spa you can enjoy some fantastic entertainment in your own personal bar area and high-tech dedicated cinema room.

#### RELAXATION

Indulge yourself in Dent Blanche's private indoor spa with a large heated indoor pool, exotic hammam, and sublime sauna. Bathe in the gorgeous infinity pool and blissful outdoor jacuzzi for the ultimate relaxation experience.