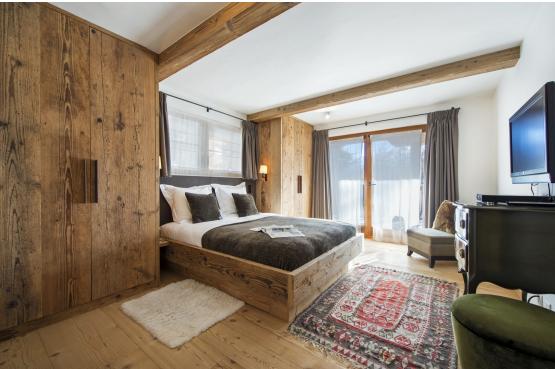

Ascending the stairs to the third floor you will enter the wonderful master double bedroom and its own private en-suite bathroom. A spacious twin bedroom with two queen-size beds with an en-suite bathroom is also located on this floor.

# TOP FLOOR

- Master double bedroom (sleeps 2, en-suite bathroom, private balcony)
- Twin bedroom (sleeps 2, queen-size beds, en-suite bathroom)