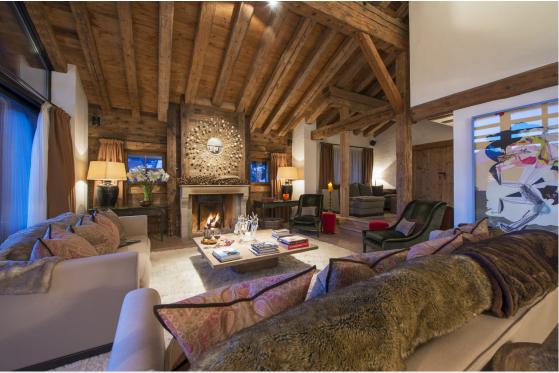

The main entrance of the chalet leads you to the second floor where you will find an elegant dining room and beautifully furnished living areas. Whether it is putting your feet up by a roaring log fire or sipping on champagne in the modern kitchen area, the living space in Chalet Dent Blanche will allow you to relax in stylish alpine fashion. There is also a contemporary guest restroom on this floor.

# LIVING FLOOR

- Open plan living and dining area
  - Separate kitchen
    - TV area
    - Office
    - Hallway
  - Guest restroom
    - Balcony