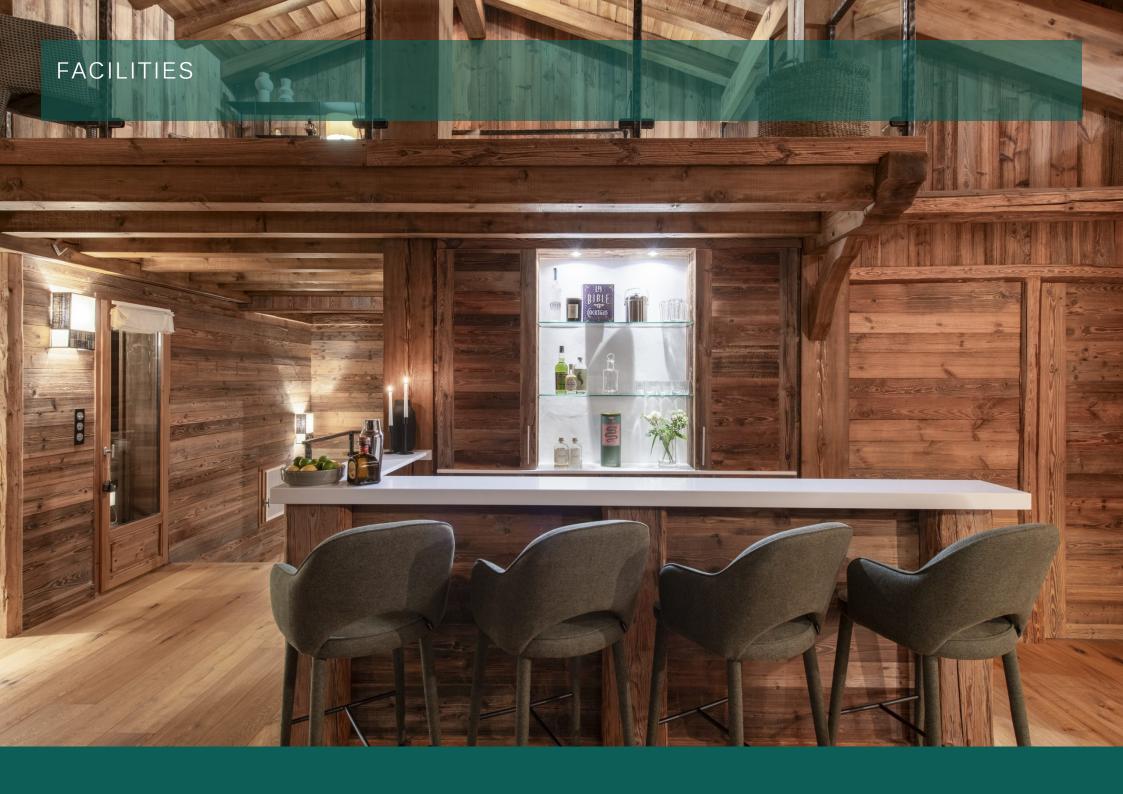

Plush olive-green velvet stools line the sleek bar which links the living area to the dining area, which seats up to 12 in comfortable and stylish patterned chairs. Huge statement golden pendant lights hang above the table, adding a warm glow and cosy, luxurious ambience to the space. A hatch into the kitchen allows for easy service or sociable cooking.

### **ENTERTAINMENT**

- Bar
- TV room