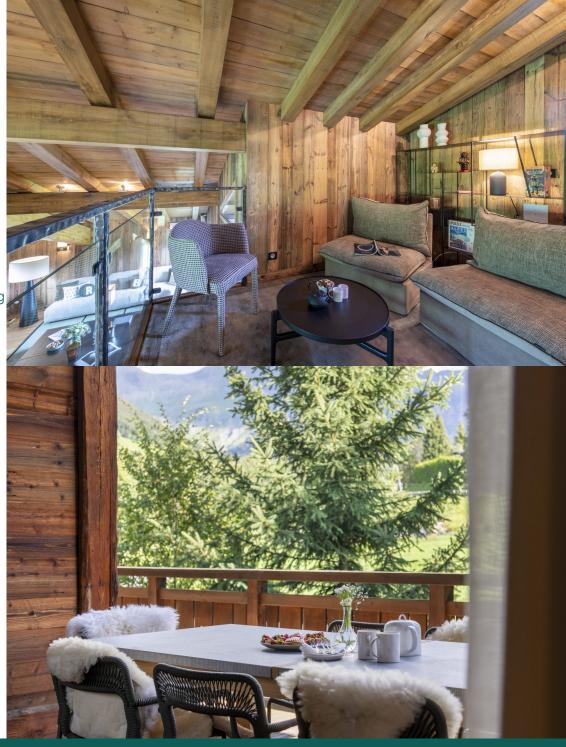

Venturing upstairs, you are led into the main living floor, where a vaulted ceiling gives an impressive effect and allows in plenty of light through the large windows. The living area is centred around a wood-burning fireplace and accented in greens, neutral tones and matte black. A large L-shaped sofa invites you to spend snowy evenings around the fireplace with loved ones, or enjoying a movie together on the wall-mounted TV. On the mezzanine level above, there is a snug reading nook, perfect for retreating to with a good book while the snow gently settles outside.

Divided from the dining room by a discreet sliding door is the well-equipped kitchen. Generous surfaces provide ample space for cooking and you'll find all the high-end appliances you may require. The living floor opens out via sliding glass doors onto a spacious semi-covered balcony, where an outdoor table seating eight invites you to enjoy sunny al fresco breakfasts when the weather permits. There is also a guest WC on this floor.

#### MEZZANINE LEVEL

• Reading nook

This standalone ski chalet sits situated in its own peaceful grounds a 10-minute drive from the centre of Megève and only a 3-minute drive from multiple ski lifts.