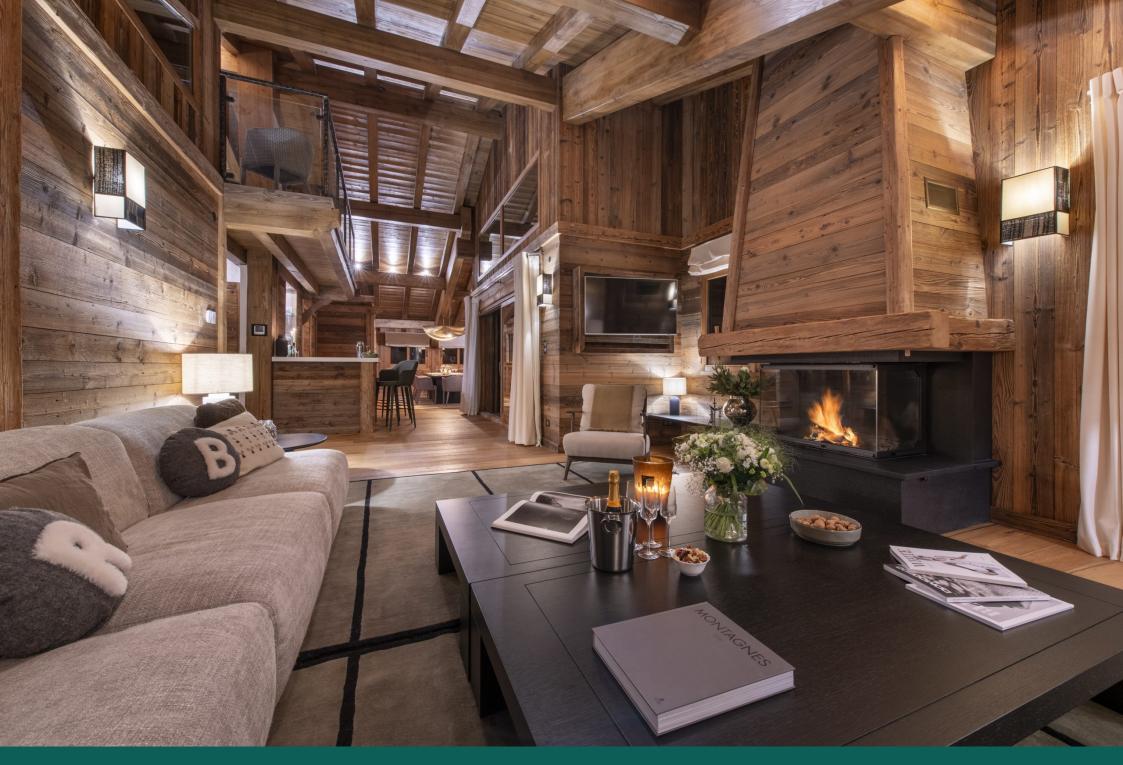

Venturing upstairs, you are led into the main living floor, where a vaulted ceiling gives an impressive effect and allows in plenty of light through the large windows. The living area is centred around a wood-burning fireplace and accented in greens, neutral tones and matte black. A large L-shaped sofa invites you to spend snowy evenings around the fireplace with loved ones, or enjoying a movie together on the wall-mounted TV. On the mezzanine level above, there is a snug reading nook, perfect for retreating to with a good book while the snow gently settles outside.