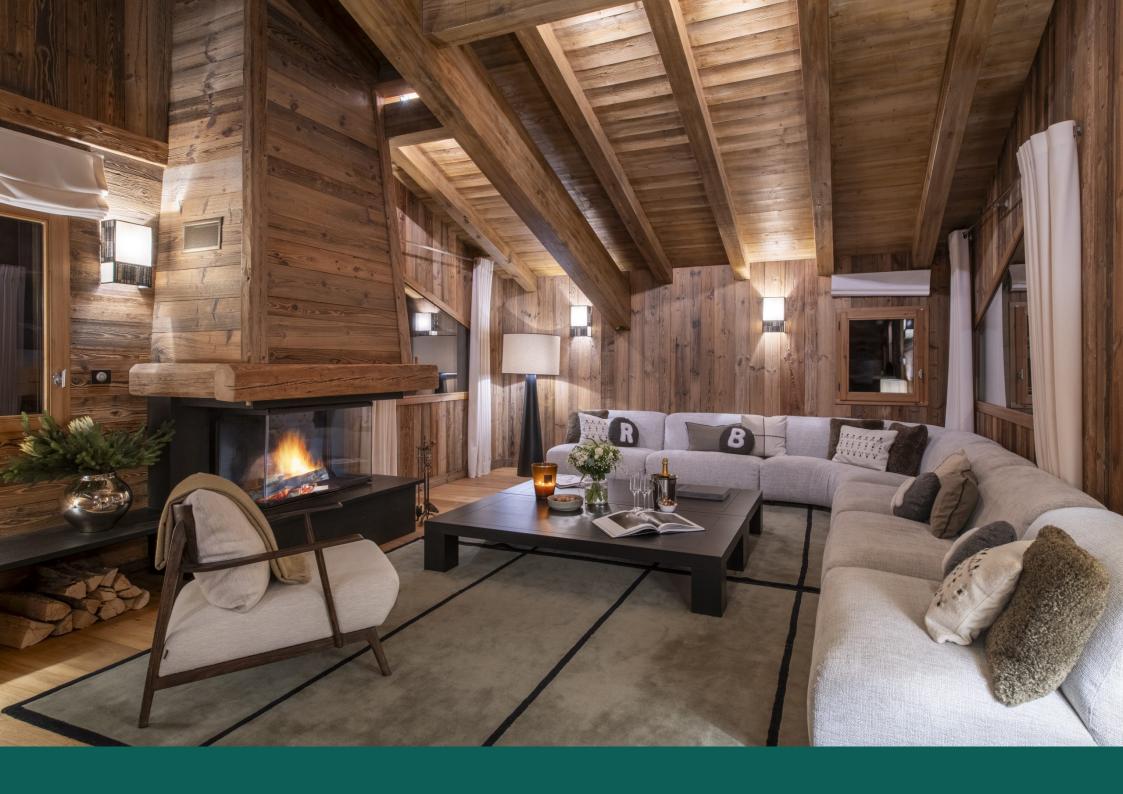

Venturing upstairs, you are led into the main living floor, where a vaulted ceiling gives an impressive effect and allows in plenty of light through the large windows. The living area is centred around a wood-burning fireplace and accented in greens, neutral tones and matte black. A large L-shaped sofa invites you to spend snowy evenings around the fireplace with loved ones, or enjoying a movie together on the wall-mounted TV. On the mezzanine level above, there is a snug reading nook, perfect for retreating to with a good book while the snow gently settles outside.