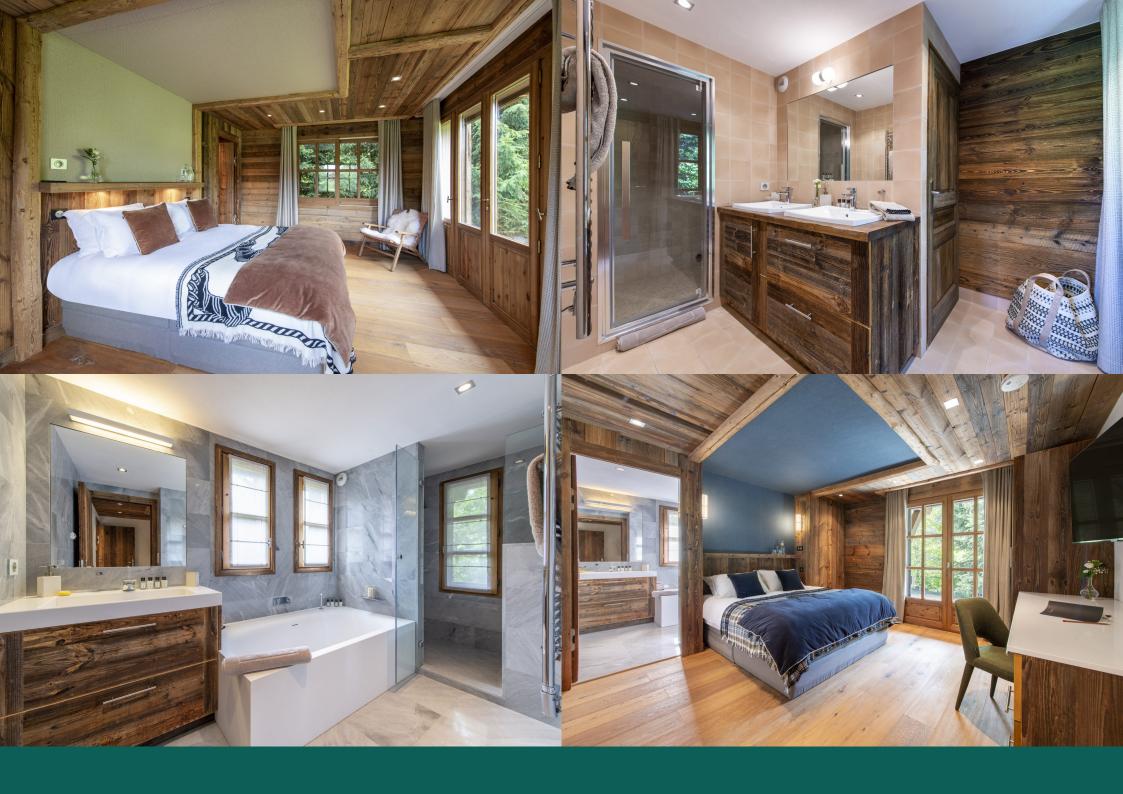

Entering the property, you are welcomed by the marble-floored hallway. Here you will find the four chic double bedrooms, each given unique flair through statement throws, cushions and ambient lighting. Each room has its own en-suite shower room or bathroom, and the master boasts a spacious dressing room plus a hammam shower within its ensuite. Three of the rooms have TVs, two have desks and all of them enjoy terrace access. These are ideal spaces to recuperate after exciting days spent exploring the vast ski area or the pretty Medieval town.