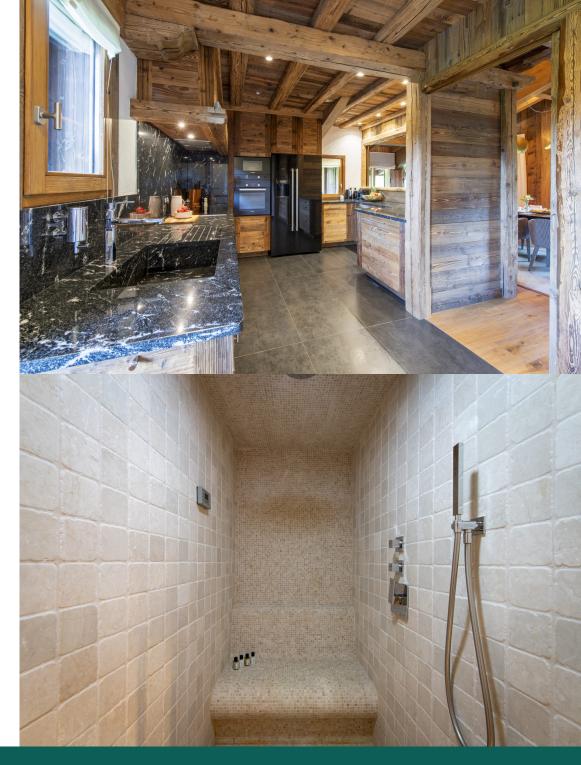

Divided from the dining room by a discreet sliding door is the well-equipped kitchen. Generous surfaces provide ample space for cooking and you'll find all the high-end appliances you may require. The living floor opens out via sliding glass doors onto a spacious semi-covered balcony, where an outdoor table seating eight invites you to enjoy sunny al fresco breakfasts when the weather permits. There is also a guest WC on this floor.

Entering the property, you are welcomed by the marble-floored hallway. Here you will find the four chic double bedrooms, each given unique flair through statement throws, cushions and ambient lighting. Each room has its own en-suite shower room or bathroom, and the master boasts a spacious dressing room plus a hammam shower within its ensuite. Three of the rooms have TVs, two have desks and all of them enjoy terrace access. These are ideal spaces to recuperate after exciting days spent exploring the vast ski area or the pretty Medieval town.