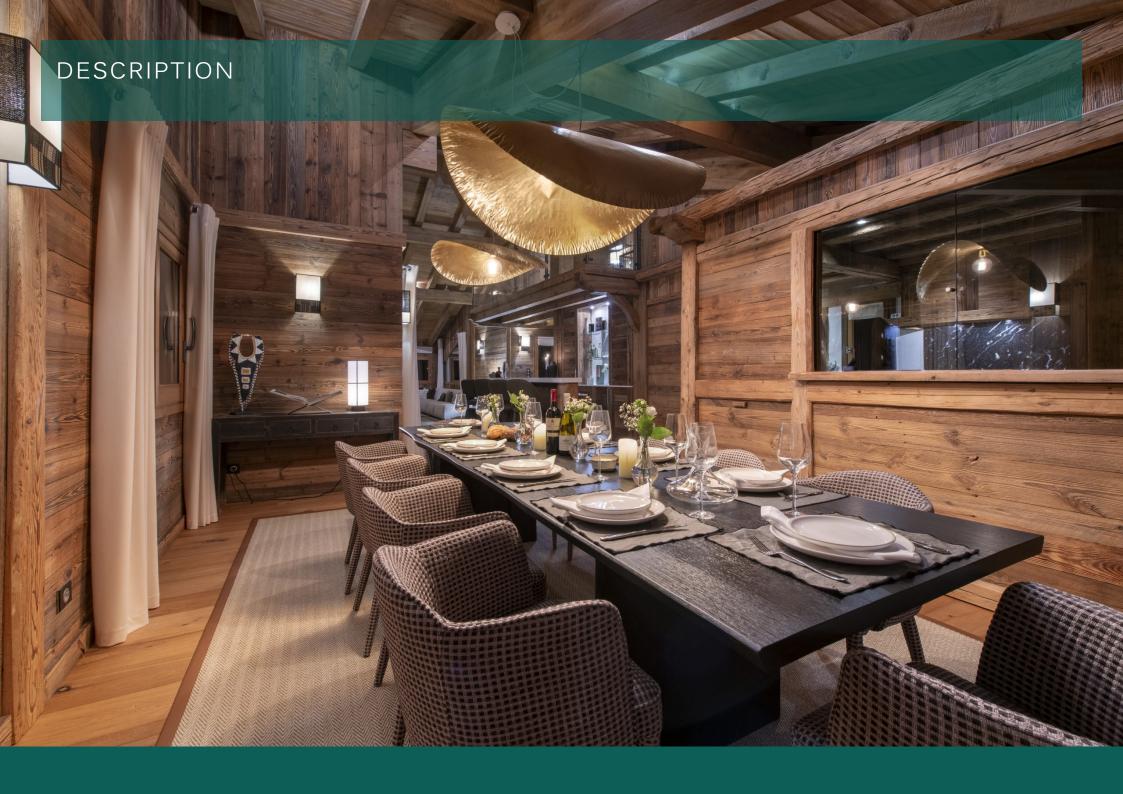

Plush olive-green velvet stools line the sleek bar which links the living area to the dining area, which seats up to 12 in comfortable and stylish patterned chairs. Huge statement golden pendant lights hang above the table, adding a warm glow and cosy, luxurious ambience to the space. A hatch into the kitchen allows for easy service or sociable cooking.