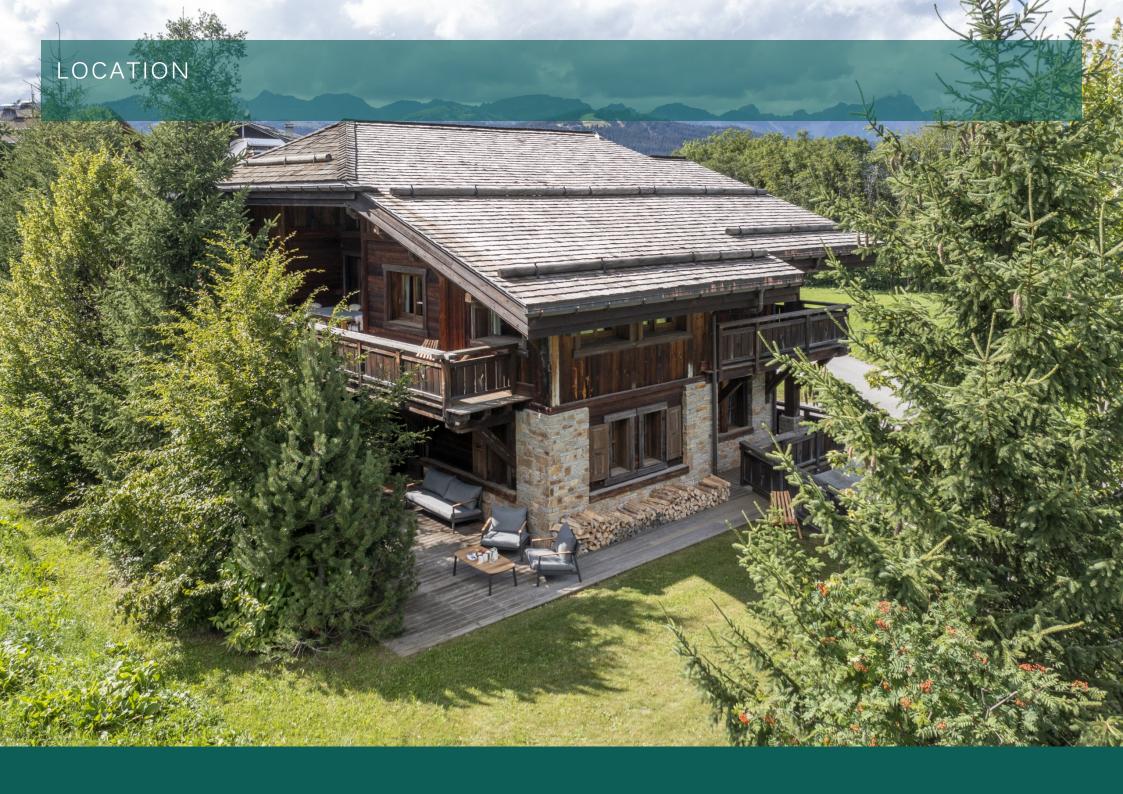

# CHALET LE ROCHER

FRANCE

MEGEVE

PERFECTLY SECLUDED, yet only a 10-minute drive into the centre of Megève, Chalet Le Rocher is a stunning standalone chalet with 4 en-suite double bedrooms sleeping up to eight. The open plan living/dining room and bar are inviting and intricately designed spaces, perefect for entertaining or relaxing. Completed with great facilities and luxurious fixtures, Chalet Le Rocher will be a perfect base for your next ski holiday.

This beautiful, standalone ski chalet blends traditional architecture with contemporary furnishings and sits situated in its own peaceful grounds a 10-minute drive from the centre of Megève. The chalet has been finished internally to the highest standards, with a stylish and inviting feel throughout. Guests are also only a 3-minute drive from the Mont d'Arbois ski lift, that whisks you up the mountain to explore the beautiful 400 km of pistes. Nearby, you will also fine the green Mandarine and Lutin slopes, perfect for beginner skiers.