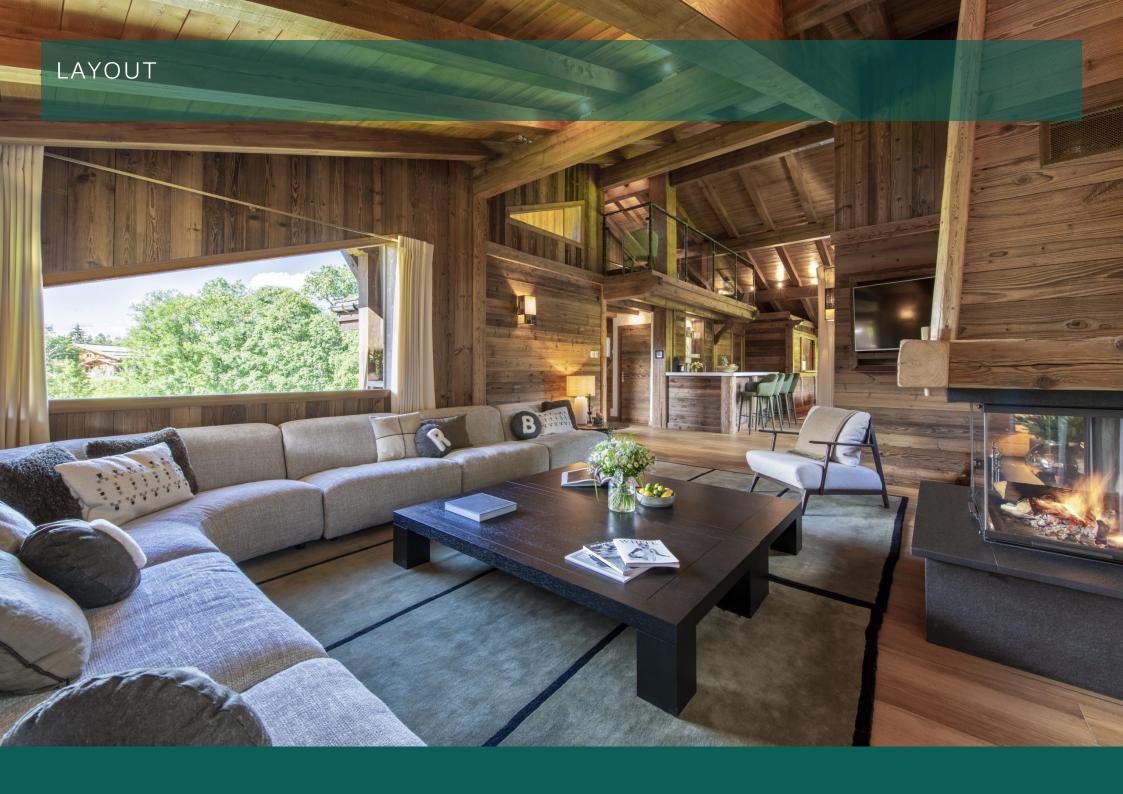

Venturing upstairs, you are led into the main living floor, where a vaulted ceiling gives an impressive effect and allows in plenty of light through the large windows. The living area is centred around a wood-burning fireplace and accented in greens, neutral tones and matte black. A large L-shaped sofa invites you to spend snowy evenings around the fireplace with loved ones, or enjoying a movie together on the wall-mounted TV. On the mezzanine level above, there is a snug reading nook, perfect for retreating to with a good book while the snow gently settles outside.

Plush olive-green velvet stools line the sleek bar which links the living area to the dining area, which seats up to 12 in comfortable and stylish patterned chairs. Huge statement golden pendant lights hang above the table, adding a warm glow and cosy, luxurious ambience to the space. A hatch into the kitchen allows for easy service or sociable cooking.