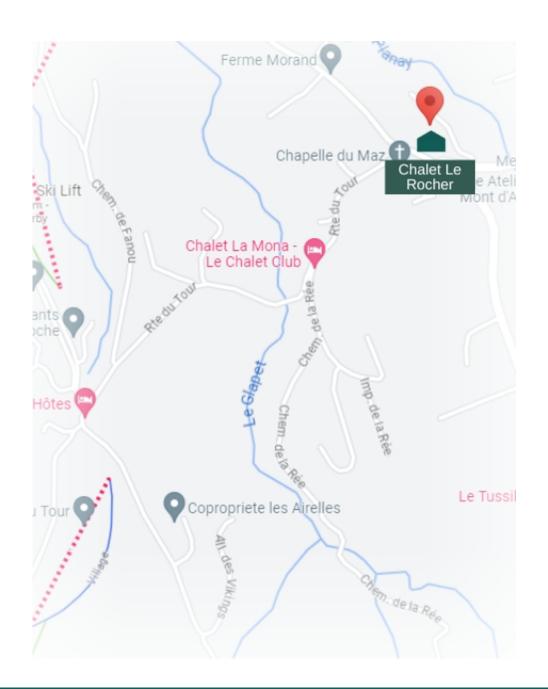

This beautiful, standalone ski chalet blends traditional architecture with contemporary furnishings and sits situated in its own peaceful grounds a 10-minute drive from the centre of Megève. The chalet has been finished internally to the highest standards, with a stylish and inviting feel throughout. Guests are also only a 3-minute drive from the Mont d'Arbois ski lift, that whisks you up the mountain to explore the beautiful 400 km of pistes. Nearby, you will also fine the green Mandarine and Lutin slopes, perfect for beginner skiers.

#### MEZZANINE LEVEL

• Reading nook

This standalone ski chalet sits situated in its own peaceful grounds a 10-minute drive from the centre of Megève and only a 3-minute drive from multiple ski lifts.

## **PROXIMITY**

Mont d'Arbois Ski Lift - 5-minute drive

Centre of Megève - 10-minute drive