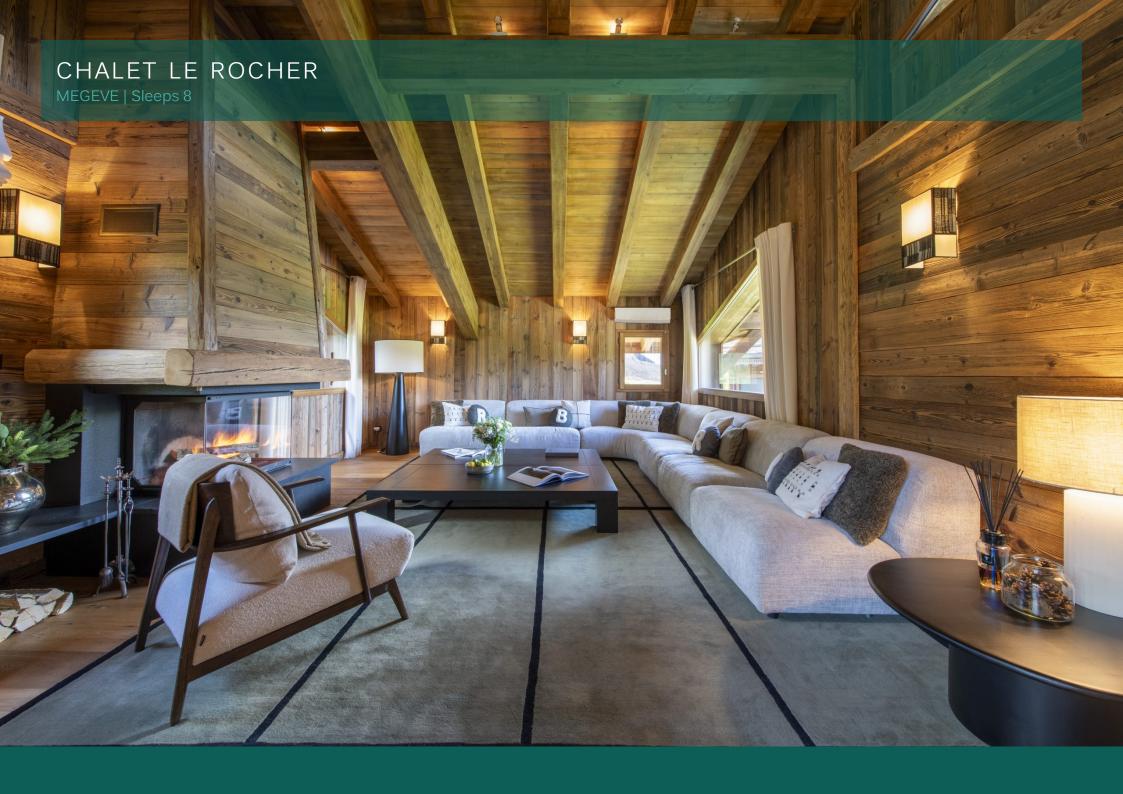

# CHALET LE ROCHER

FRANCE

MEGEVE

PERFECTLY SECLUDED, yet only a 10-minute drive into the centre of Megève, Chalet Le Rocher is a stunning standalone chalet with 4 en-suite double bedrooms sleeping up to eight. The open plan living/dining room and bar are inviting and intricately designed spaces, perefect for entertaining or relaxing. Completed with great facilities and luxurious fixtures, Chalet Le Rocher will be a perfect base for your next ski holiday.

Venturing upstairs, you are led into the main living floor, where a vaulted ceiling gives an impressive effect and allows in plenty of light through the large windows. The living area is centred around a wood-burning fireplace and accented in greens, neutral tones and matte black. A large L-shaped sofa invites you to spend snowy evenings around the fireplace with loved ones, or enjoying a movie together on the wall-mounted TV. On the mezzanine level above, there is a snug reading nook, perfect for retreating to with a good book while the snow gently settles outside.