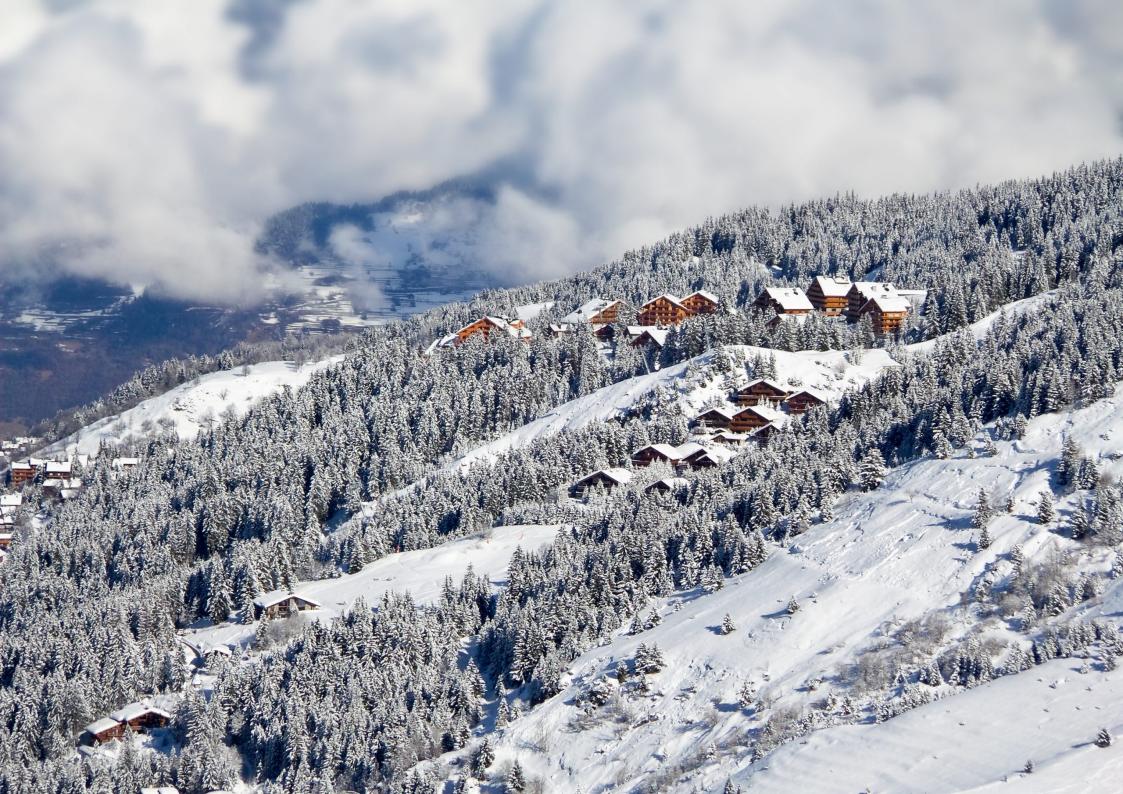

# THIS STYLISH, MODERN FAMILY CHALET with

beautiful views sits a 5-minute drive from the heart of Méribel, and 150m from the piste

Situated just 150m from the piste in the highly desirable and peaceful La Renarde area of Méribel, this recently completed 400m² chalet surrounded by fir trees is light, modern and sophisticated, with jaw-dropping views.

#### **BASEMENT FLOOR**

- Garage (2 cars)
- Ski room (heater boot warmers)
- TV room
- WC

Situated in the highly desirable and peaceful La Renarde area of Méribel, this chalet with beautiful views sits a 5-minute drive from the heart of Méribel, and 150m from the piste.