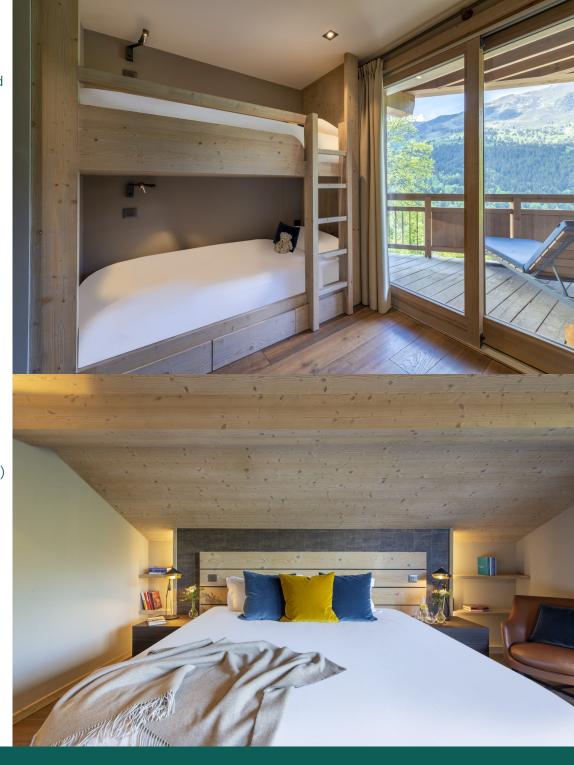

Each room also benefits from access to either a shared or private balcony or terrace, allowing all guests to fully enjoy the spectacular views from the moment they awaken. The final bedroom is a double bunk bedroom which shares an en-suite bathroom with one of the double rooms, creating the perfect family suite.

### **GROUND FLOOR**

- 1 double bedroom (Shared en-suite bathroom with shower, TV, Shared balcony access)
- 1 double bunk bedroom (Shared en-suite bathroom with shower, Shared balcony access)
- 1 double bedroom (En-suite bathroom with shower, TV, Shared balcony access)
- 1 double/twin bedroom (En-suite bathroom with shower, Separate WC, TV, Private balcony access)
- 1 double bedroom (En-suite shower room, desk area, TV, Terrace access)
- Spa (Sauna, hammam, massage room, hot tub, gym equipment shower room, TV)