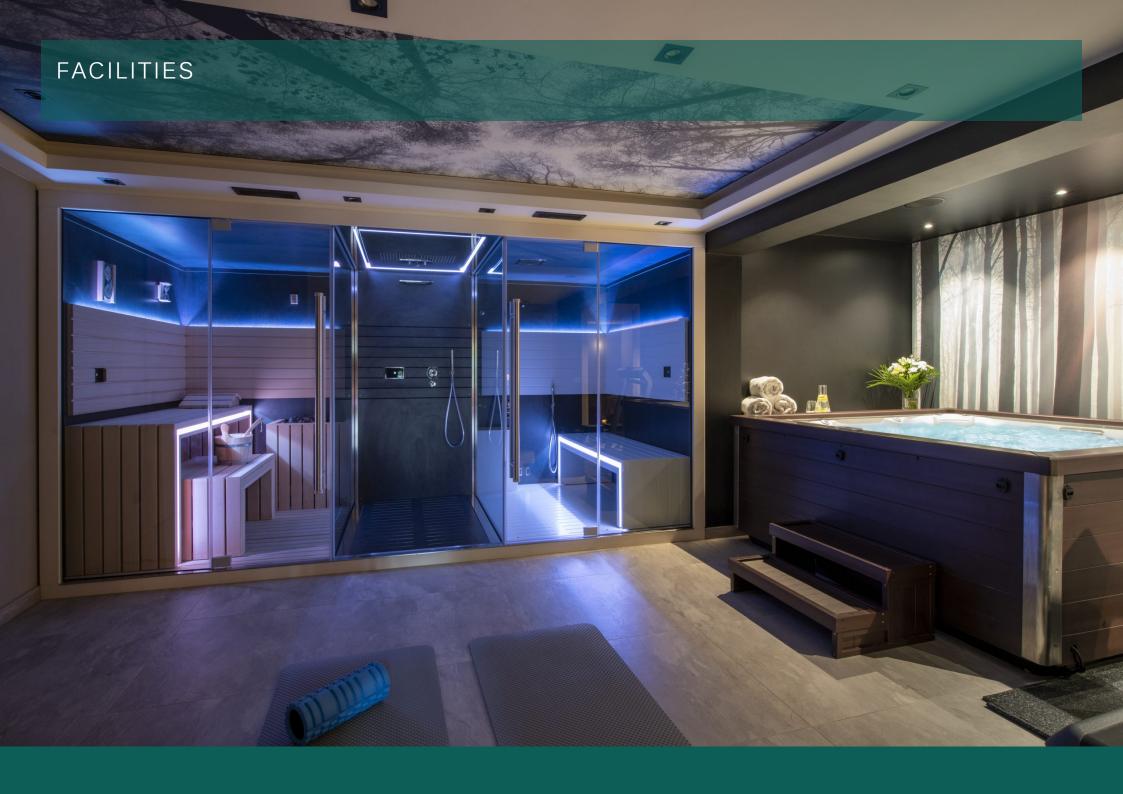

Warm up in the spa and gym after days spent in the elements. Equipped with calming and sensitive lighting, here you'll find an indoor hot tub to soak in, as well as a luxurious hammam and sauna, a tranquil massage room, and professional gym equipment at your disposal. Also on this floor is the second cozy TV room, so that children can become absorbed in their favourite movie whilst adults entertain upstairs.

# WELLNESS AND RELAXATION

- Balcony
- Deck chairs / Sun beds
- Gym
- Hammam/steam room
- Indoor hot tub
- Massage treatment room
- Sauna
- Spa
- Terrace