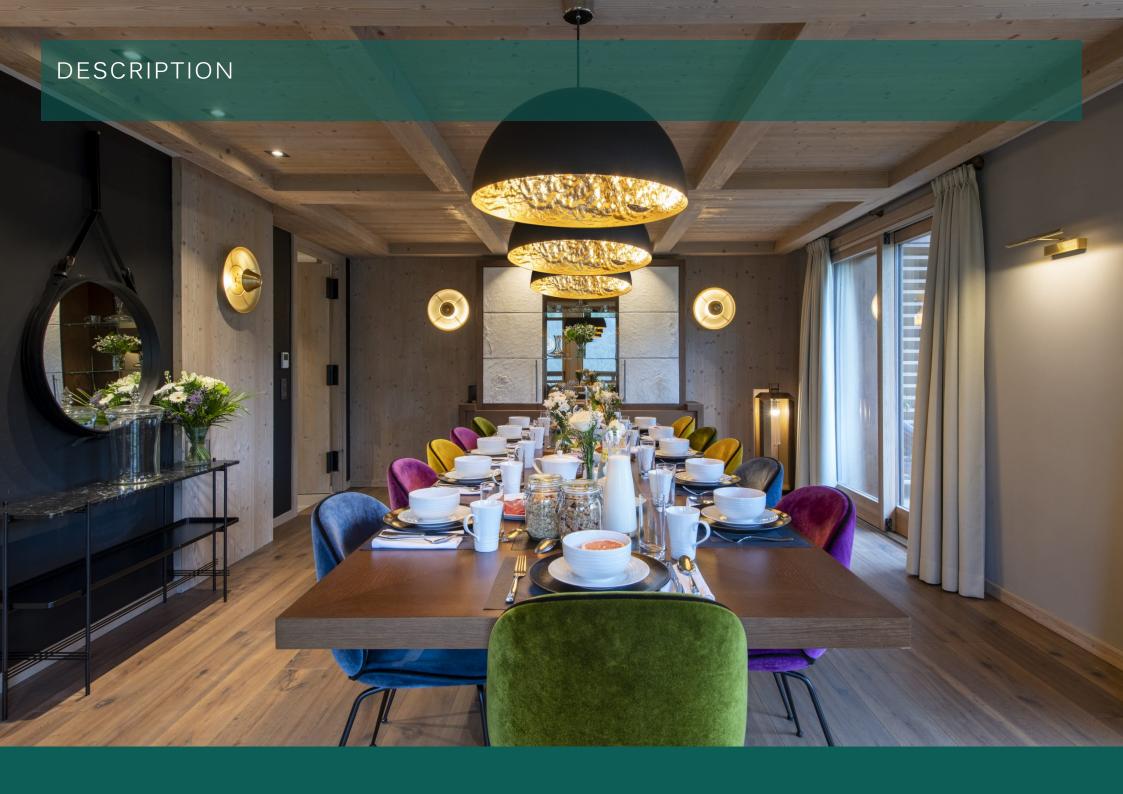

The separate dining room seats up to 12, and is decorated with pops of colour in the form of comfortable velvet dining chairs. Statement lighting pieces adorn the ceiling and walls, setting the perfect ambience for luxurious dinner parties or simply adding a stylish touch to your family meals. The neighbouring sleek professional kitchen is fully equipped for cooking your favourite dishes.