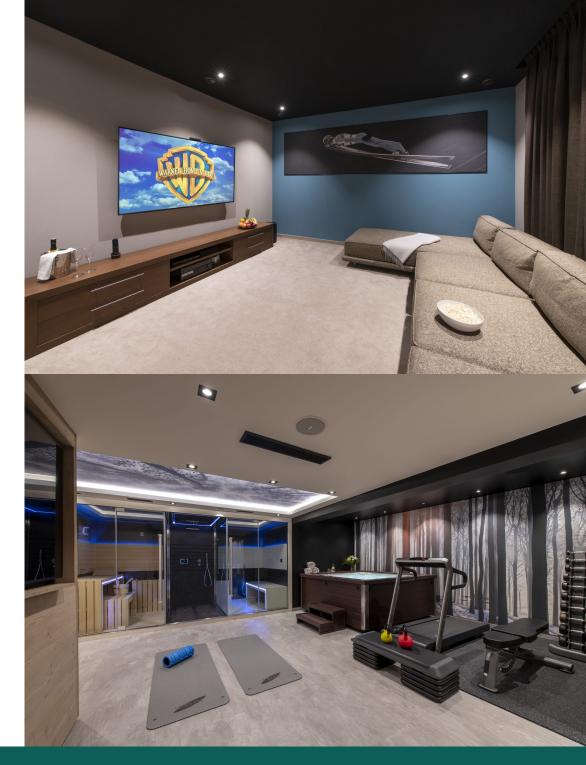

Adjoining the living space is the plush TV room with a huge teal velvet sofa to curl up on and enjoy a movie together on chilly nights. On this floor, there is also a fully equipped bar with wine fridge, great for entertaining.

Warm up in the spa and gym after days spent in the elements. Equipped with calming and sensitive lighting, here you'll find an indoor hot tub to soak in, as well as a luxurious hammam and sauna, a tranquil massage room, and professional gym equipment at your disposal. Also on this floor is the second cozy TV room, so that children can become absorbed in their favourite movie whilst adults entertain upstairs.