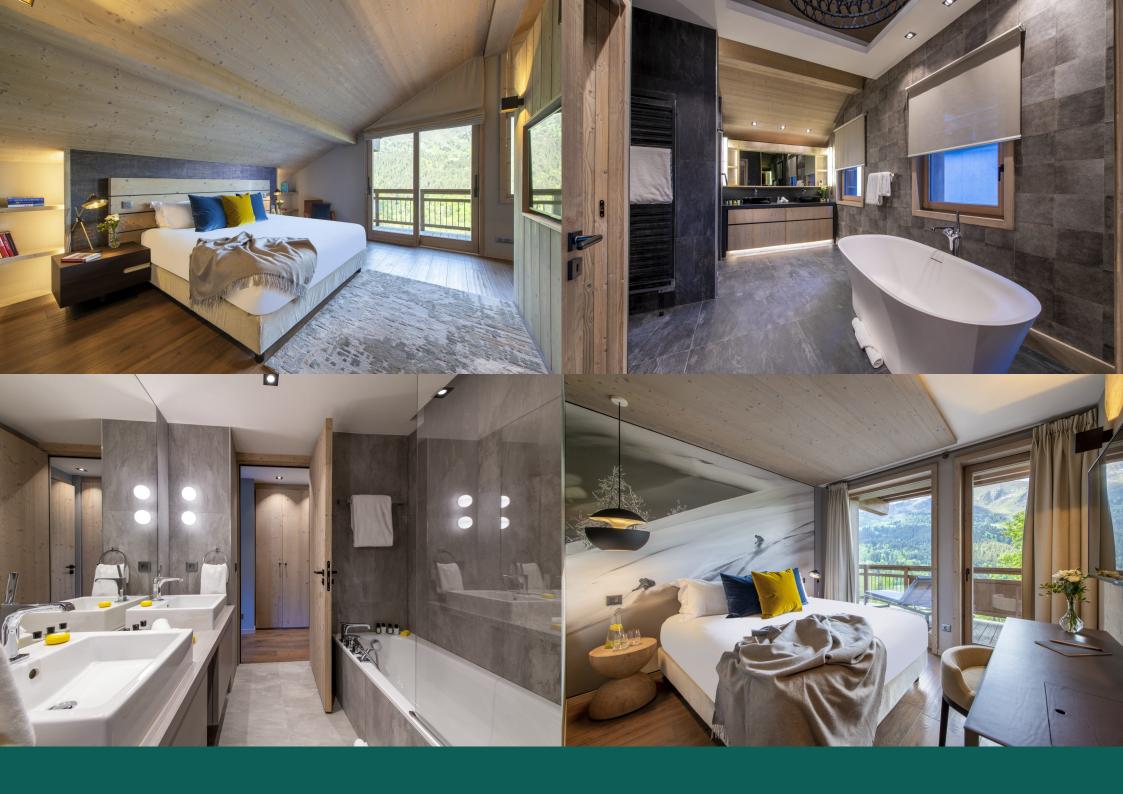

The bedrooms in Chalet Altius are all spacious and airy, the perfect place to enjoy a restful night's sleep before hitting the slopes. The Master occupies the top floor, complete with a dressing room, TV, desk area and ensuite bathroom with a freestanding bath and a shower.

The highlight of this impressive suite is the private balcony, where you can enjoy a morning coffee in absolute peace to the backdrop of stunning mountain views.

The five further bedrooms are found on the ground floor. There are three en-suite double bedrooms and another bedroom that can be conveniently configured either as a twin or double. All are decorated with calming neutral alpine decor and have generous en-suites.

Each room also benefits from access to either a shared or private balcony or terrace, allowing all guests to fully enjoy the spectacular views from the moment they awaken. The final bedroom is a double bunk bedroom which shares an en-suite bathroom with one of the double rooms, creating the perfect family suite.