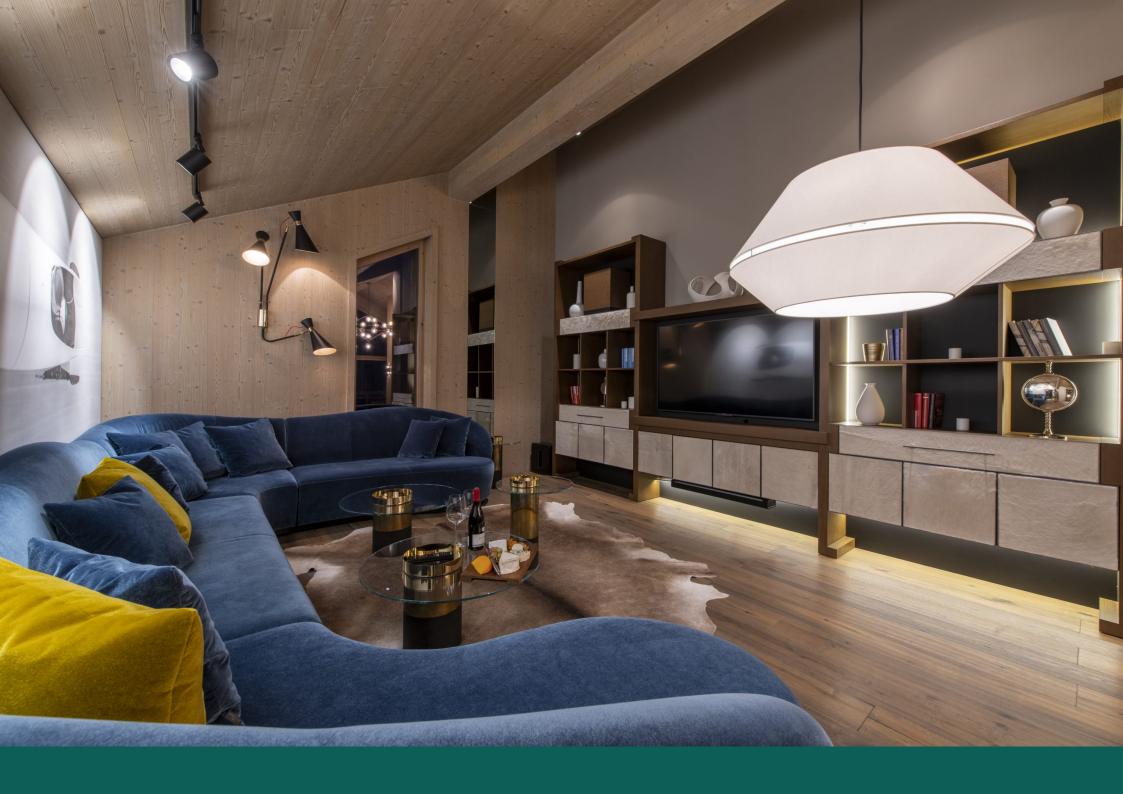

Elegant in its laid-back luxury design, this chalet with six bedrooms accommodating 12 guests sits a mere 150m from the nearest piste, offering direct access to the slopes.

Clad throughout in light wood and with plenty of large windows, this home envelops you in the natural landscape and provides beautiful and uninterrupted views at every turn. Lounge on the sofa in the living room with its vaulted ceiling, as you contemplate the breathtaking vistas of the Méribel Valley and Mont Vallon, with a cosy fire burning beside you.

Adjoining the living space is the plush TV room with a huge teal velvet sofa to curl up on and enjoy a movie together on chilly nights. On this floor, there is also a fully equipped bar with wine fridge, great for entertaining.