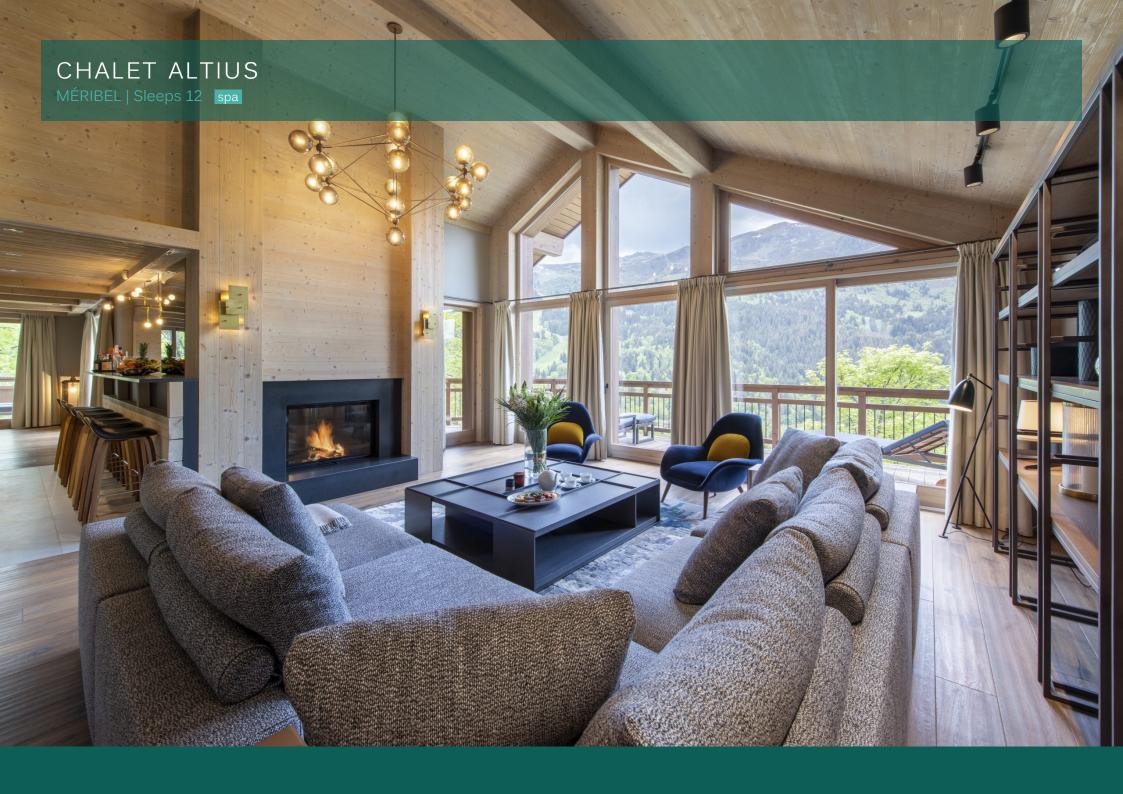

# THIS STYLISH, MODERN FAMILY CHALET with

beautiful views sits a 5-minute drive from the heart of Méribel, and 150m from the piste

Situated just 150m from the piste in the highly desirable and peaceful La Renarde area of Méribel, this recently completed 400m² chalet surrounded by fir trees is light, modern and sophisticated, with jaw-dropping views.

Elegant in its laid-back luxury design, this chalet with six bedrooms accommodating 12 guests sits a mere 150m from the nearest piste, offering direct access to the slopes.

Clad throughout in light wood and with plenty of large windows, this home envelops you in the natural landscape and provides beautiful and uninterrupted views at every turn. Lounge on the sofa in the living room with its vaulted ceiling, as you contemplate the breathtaking vistas of the Méribel Valley and Mont Vallon, with a cosy fire burning beside you.