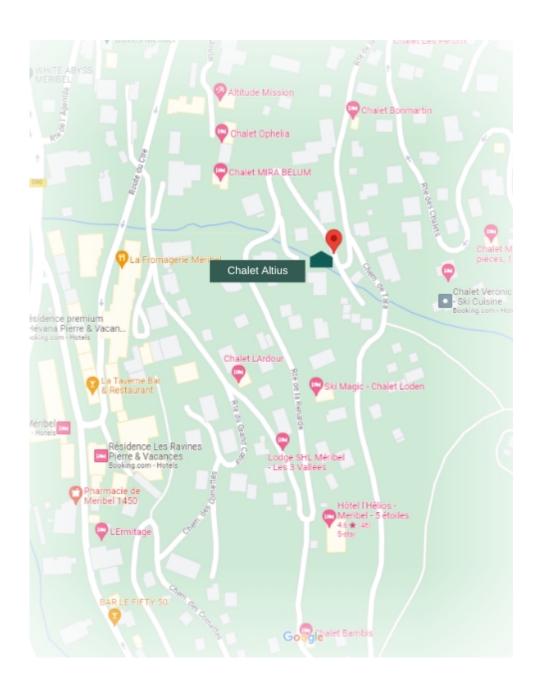

## **PROXIMITY**

Chaudanne lift station - 6-minute drive

Méribel center - 5-minute drive

# **GOOGLE CO-ORDINATES**

45.398296, 6.569085