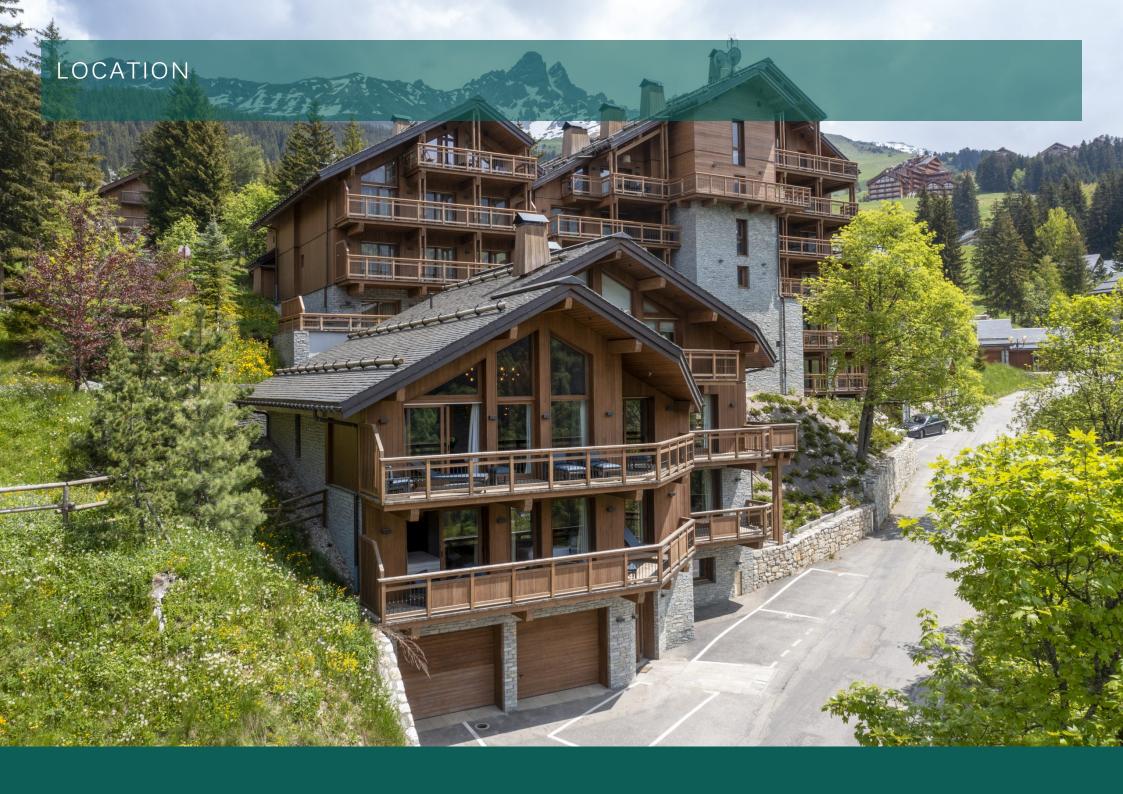

# CHALET ALTIUS

FRANCE

MÉRIBEL

# THIS STYLISH, MODERN FAMILY CHALET with

beautiful views sits a 5-minute drive from the heart of Méribel, and 150m from the piste

Situated just 150m from the piste in the highly desirable and peaceful La Renarde area of Méribel, this recently completed 400m² chalet surrounded by fir trees is light, modern and sophisticated, with jaw-dropping views.

#### **BASEMENT FLOOR**

- Garage (2 cars)
- Ski room (heater boot warmers)
- TV room
- WC

Situated in the highly desirable and peaceful La Renarde area of Méribel, this chalet with beautiful views sits a 5-minute drive from the heart of Méribel, and 150m from the piste.