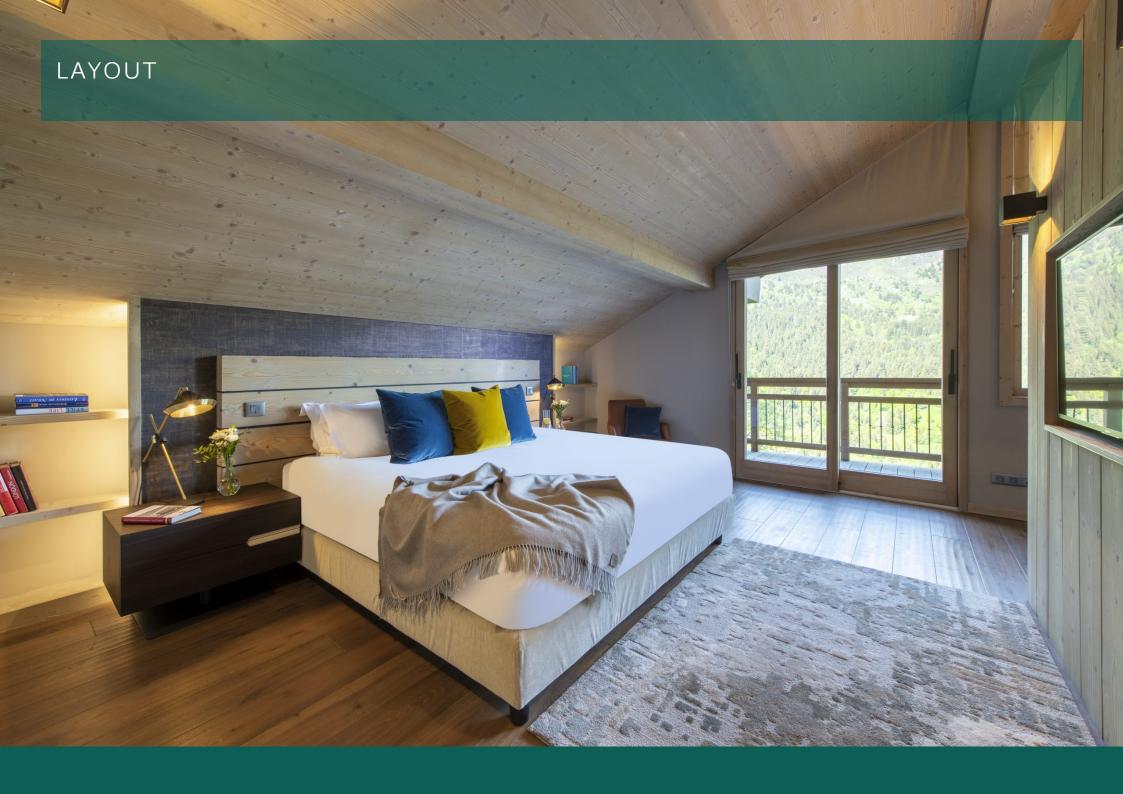

The bedrooms in Chalet Altius are all spacious and airy, the perfect place to enjoy a restful night's sleep before hitting the slopes. The Master occupies the top floor, complete with a dressing room, TV, desk area and ensuite bathroom with a freestanding bath and a shower.

The highlight of this impressive suite is the private balcony, where you can enjoy a morning coffee in absolute peace to the backdrop of stunning mountain views.

The five further bedrooms are found on the ground floor. There are three en-suite double bedrooms and another bedroom that can be conveniently configured either as a twin or double. All are decorated with calming neutral alpine decor and have generous en-suites.

Each room also benefits from access to either a shared or private balcony or terrace, allowing all guests to fully enjoy the spectacular views from the moment they awaken. The final bedroom is a double bunk bedroom which shares an en-suite bathroom with one of the double rooms, creating the perfect family suite.