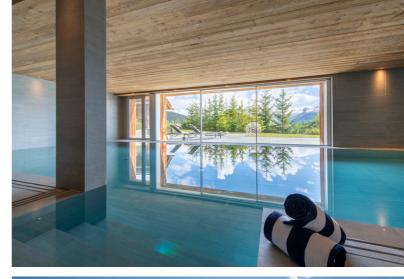

Previously a private home, Chalet Teredo is an impressive luxury chalet based in the Savoleyres area, offering a unique style with authentic and thoughtful touches throughout. One of the many wow factors is the fabulous indoor swimming pool and spa, unlike any we have seen before, with floor to ceiling windows opening to an expansive terrace complete with sunken hot tub. We are very proud to welcome Chalet Teredo to our portfolio for season 23/24.

Room 5: Super-king with en suite shower room

Moving down through the chalet, four beautiful individual bedrooms are found, each with gorgeous views and individual style, some also with direct access to a terrace or balcony. On the very ground floor is the "pièce de resistance" – the stunning indoor swimming pool in a minimalistic modern style, spacious relaxation zone and spa with beautifully designed hammam. Additionally, guests will find a cosy cinema room, wine cellar and even a self-playing piano.