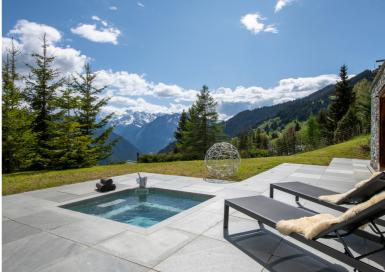

Previously a private home, Chalet Teredo is an impressive luxury chalet based in the Savoleyres area, offering a unique style with authentic and thoughtful touches throughout. One of the many wow factors is the fabulous indoor swimming pool and spa, unlike any we have seen before, with floor to ceiling windows opening to an expansive terrace complete with sunken hot tub. We are very proud to welcome Chalet Teredo to our portfolio for season 23/24.

Room 5: Super-king with en suite shower room

Moving down through the chalet, four beautiful individual bedrooms are found, each with gorgeous views and individual style, some also with direct access to a terrace or balcony. On the very ground floor is the "pièce de resistance" – the stunning indoor swimming pool in a minimalistic modern style, spacious relaxation zone and spa with beautifully designed hammam. Additionally, guests will find a cosy cinema room, wine cellar and even a self-playing piano.