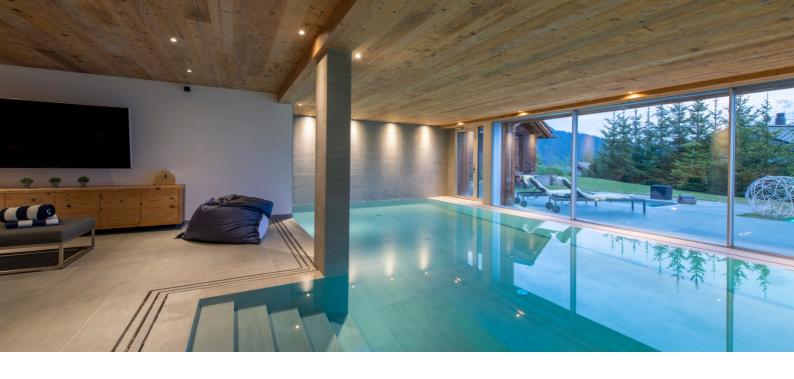

Previously a private home, Chalet Teredo is an impressive luxury chalet based in the Savoleyres area, offering a unique style with authentic and thoughtful touches throughout. One of the many wow factors is the fabulous indoor swimming pool and spa, unlike any we have seen before, with floor to ceiling windows opening to an expansive terrace complete with sunken hot tub. We are very proud to welcome Chalet Teredo to our portfolio for season 23/24.

Room 5: Super-king with en suite shower room

Moving down through the chalet, four beautiful individual bedrooms are found, each with gorgeous views and individual style, some also with direct access to a terrace or balcony. On the very ground floor is the "pièce de resistance" – the stunning indoor swimming pool in a minimalistic modern style, spacious relaxation zone and spa with beautifully designed hammam. Additionally, guests will find a cosy cinema room, wine cellar and even a self-playing piano.