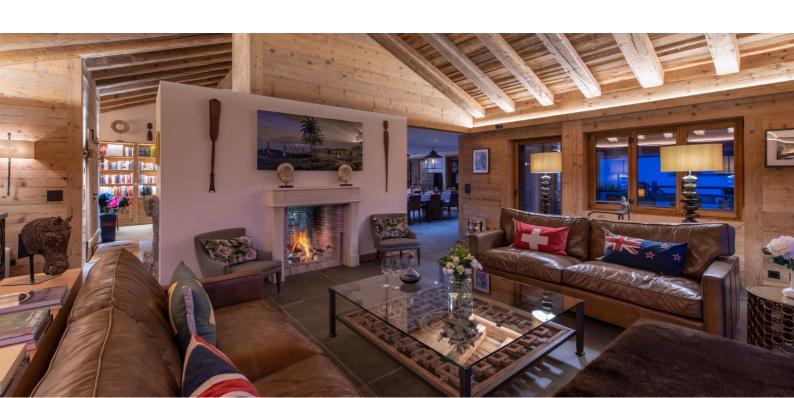

Entering the chalet on the main living floor, guests are greeted by a sweeping stone staircase, open fireplace and the welcoming entrance hall which leads through to the beautiful light-filled living room. Huge picture windows welcome the outside in, gifting a sublime vista of Verbier and beyond; the perfect place for families or groups of friends to gather in the evenings to regale the days events on the mountain.

Guests will be struck by the eclectic art pieces throughout the chalet, giving colour, interest and a story at every turn. The sumptuous master bedroom on it's own floor at the top of the property has a private balcony with commanding views, marble clad bathroom plus an indulgent and luxurious style for the perfect nights rest.