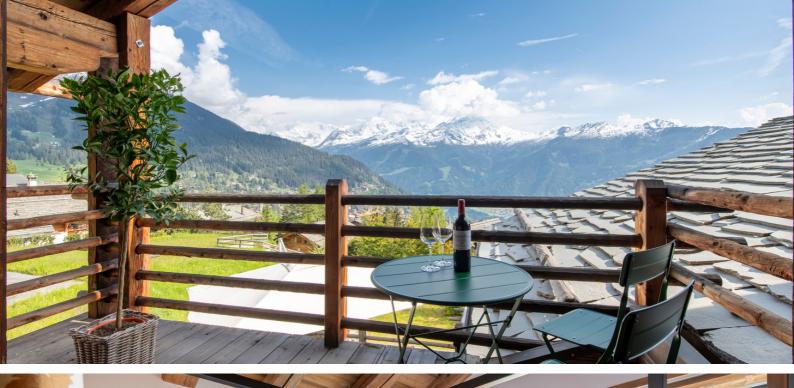

Entering the chalet on the main living floor, guests are greeted by a sweeping stone staircase, open fireplace and the welcoming entrance hall which leads through to the beautiful light-filled living room. Huge picture windows welcome the outside in, gifting a sublime vista of Verbier and beyond; the perfect place for families or groups of friends to gather in the evenings to regale the days events on the mountain.