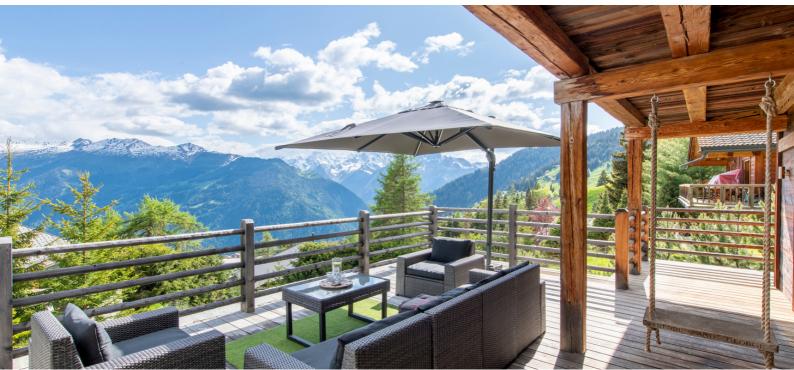

## FACILITIES & SERVICES

- Professional Chef
- Chalet Manager
- Chalet Host
- 24-hour in-resort driving service
- 12-meter indoor swimming pool
- Outdoor hot tub
- Hammam
- Hairdryers in every bedroom
- Home cinema room
- iPad
- Integrated Sonos sound system
- Large south-facing balconies & terraces
- Garage parking for 2 cars
- Wine cellar
- 630 sq.m

Entering the chalet on the main living floor, guests are greeted by a sweeping stone staircase, open fireplace and the welcoming entrance hall which leads through to the beautiful light-filled living room. Huge picture windows welcome the outside in, gifting a sublime vista of Verbier and beyond; the perfect place for families or groups of friends to gather in the evenings to regale the days events on the mountain.