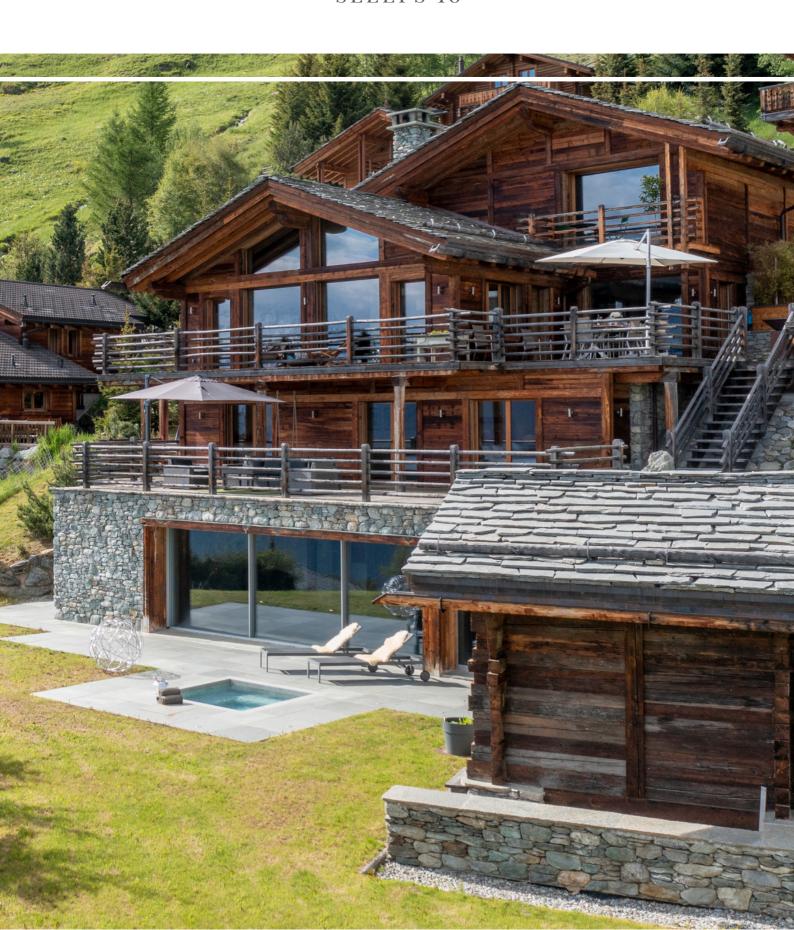

Previously a private home, Chalet Teredo is an impressive luxury chalet based in the Savoleyres area, offering a unique style with authentic and thoughtful touches throughout. One of the many wow factors is the fabulous indoor swimming pool and spa, unlike any we have seen before, with floor to ceiling windows opening to an expansive terrace complete with sunken hot tub. We are very proud to welcome Chalet Teredo to our portfolio for season 23/24.

Entering the chalet on the main living floor, guests are greeted by a sweeping stone staircase, open fireplace and the welcoming entrance hall which leads through to the beautiful light-filled living room. Huge picture windows welcome the outside in, gifting a sublime vista of Verbier and beyond; the perfect place for families or groups of friends to gather in the evenings to regale the days events on the mountain.