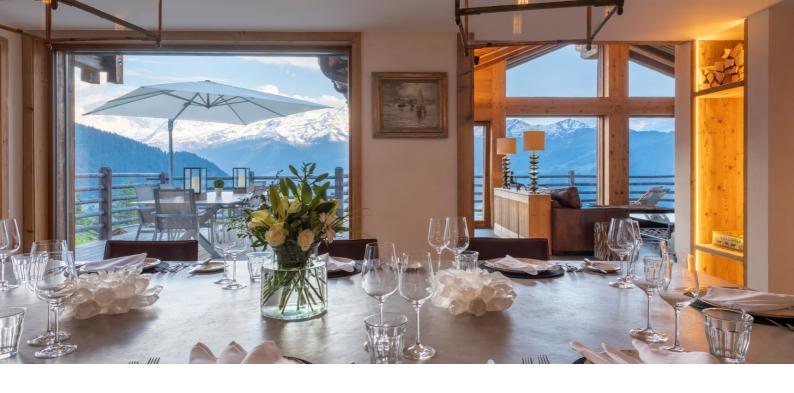

Entering the chalet on the main living floor, guests are greeted by a sweeping stone staircase, open fireplace and the welcoming entrance hall which leads through to the beautiful light-filled living room. Huge picture windows welcome the outside in, gifting a sublime vista of Verbier and beyond; the perfect place for families or groups of friends to gather in the evenings to regale the days events on the mountain.