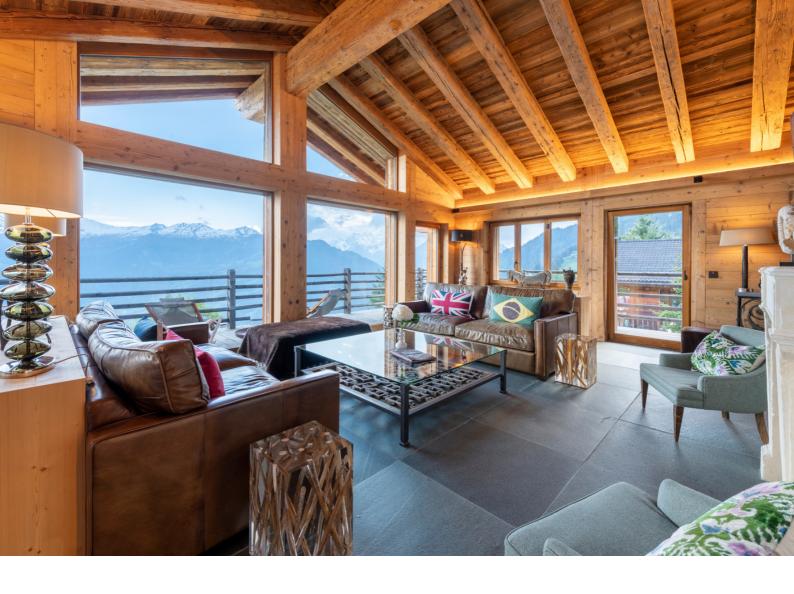

Entering the chalet on the main living floor, guests are greeted by a sweeping stone staircase, open fireplace and the welcoming entrance hall which leads through to the beautiful light-filled living room. Huge picture windows welcome the outside in, gifting a sublime vista of Verbier and beyond; the perfect place for families or groups of friends to gather in the evenings to regale the days events on the mountain.