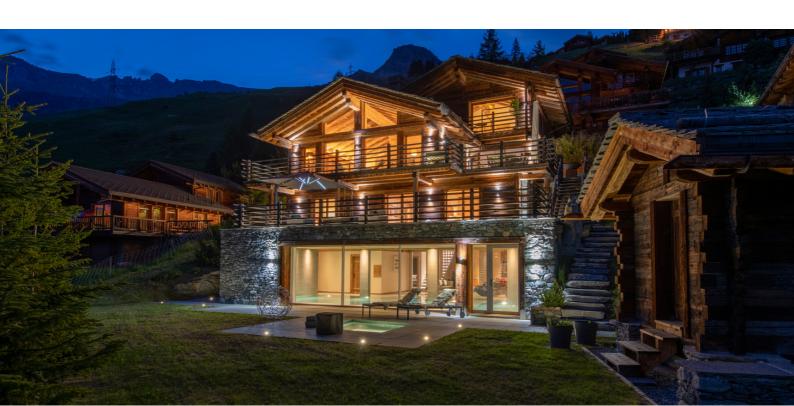

Previously a private home, Chalet Teredo is an impressive luxury chalet based in the Savoleyres area, offering a unique style with authentic and thoughtful touches throughout. One of the many wow factors is the fabulous indoor swimming pool and spa, unlike any we have seen before, with floor to ceiling windows opening to an expansive terrace complete with sunken hot tub. We are very proud to welcome Chalet Teredo to our portfolio for season 23/24.

Entering the chalet on the main living floor, guests are greeted by a sweeping stone staircase, open fireplace and the welcoming entrance hall which leads through to the beautiful light-filled living room. Huge picture windows welcome the outside in, gifting a sublime vista of Verbier and beyond; the perfect place for families or groups of friends to gather in the evenings to regale the days events on the mountain.