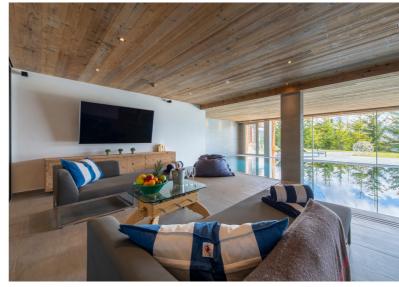

Previously a private home, Chalet Teredo is an impressive luxury chalet based in the Savoleyres area, offering a unique style with authentic and thoughtful touches throughout. One of the many wow factors is the fabulous indoor swimming pool and spa, unlike any we have seen before, with floor to ceiling windows opening to an expansive terrace complete with sunken hot tub. We are very proud to welcome Chalet Teredo to our portfolio for season 23/24.

Room 5: Super-king with en suite shower room

Moving down through the chalet, four beautiful individual bedrooms are found, each with gorgeous views and individual style, some also with direct access to a terrace or balcony. On the very ground floor is the "pièce de resistance" – the stunning indoor swimming pool in a minimalistic modern style, spacious relaxation zone and spa with beautifully designed hammam. Additionally, guests will find a cosy cinema room, wine cellar and even a self-playing piano.