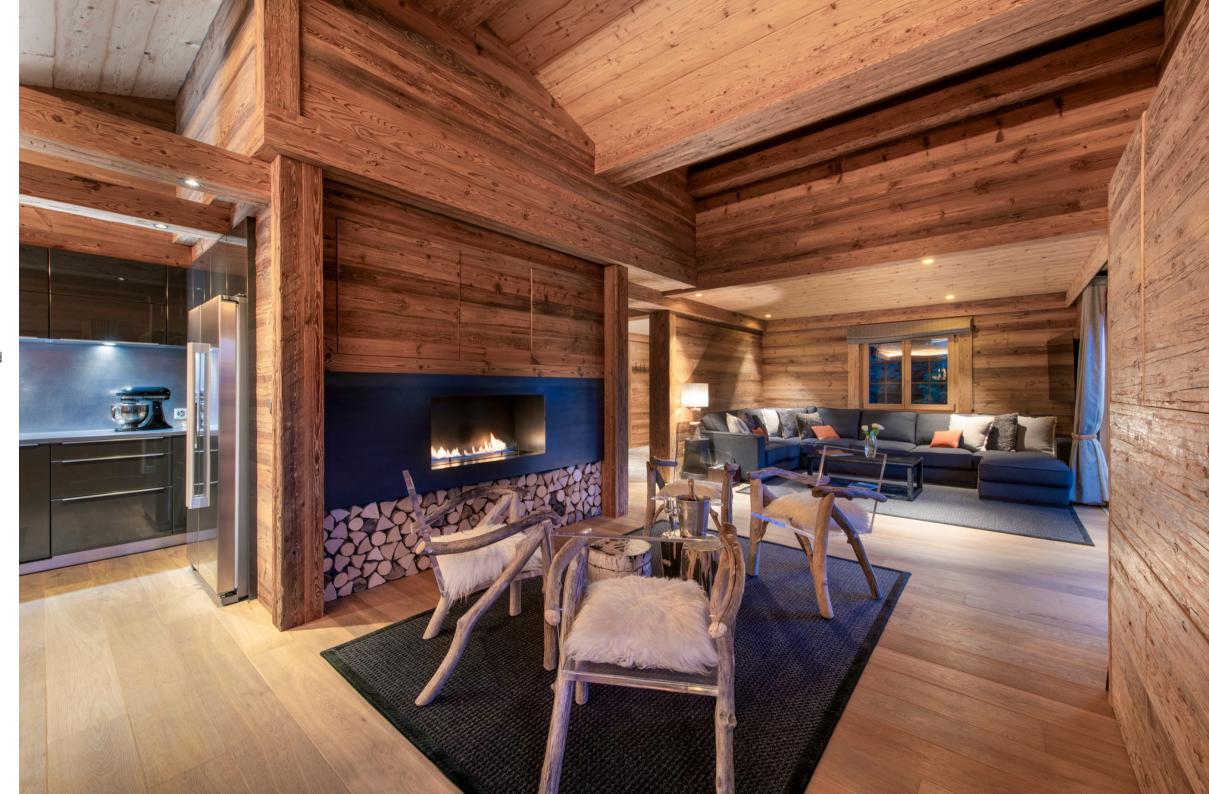

### **ENTRANCE HALL**

The entrance hall welcomes you into a fabulous open plan living room complete with gorgeous open fire, dining table, fully equipped contemporary kitchen and a sumptuous sofa to relax on after a long day on the mountain. The impressive floor to ceiling windows flood the room with bright natural light and incredible mountain views can be enjoyed from every aspect.