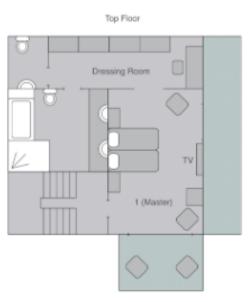

## 5 BEDROOMS

This include an extravagant master suite occupying the whole top floor, complete with french windows opening onto a private balcony. There are four luxurious en-suite bedrooms on the remaining two floors, each with its own unique style.

# Here are the floor plans:

- 300 sqm floor area
- 3 levels