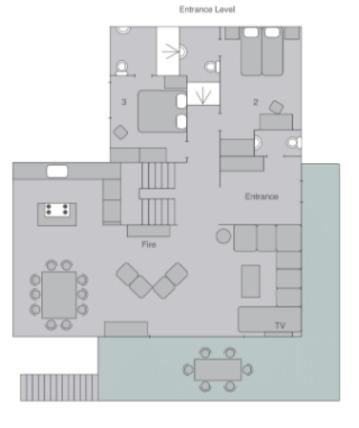

## 5 BEDROOMS

This include an extravagant master suite occupying the whole top floor, complete with french windows opening onto a private balcony. There are four luxurious en-suite bedrooms on the remaining two floors, each with its own unique style.

# Here are the floor plans:

- 300 sqm floor area
- 3 levels