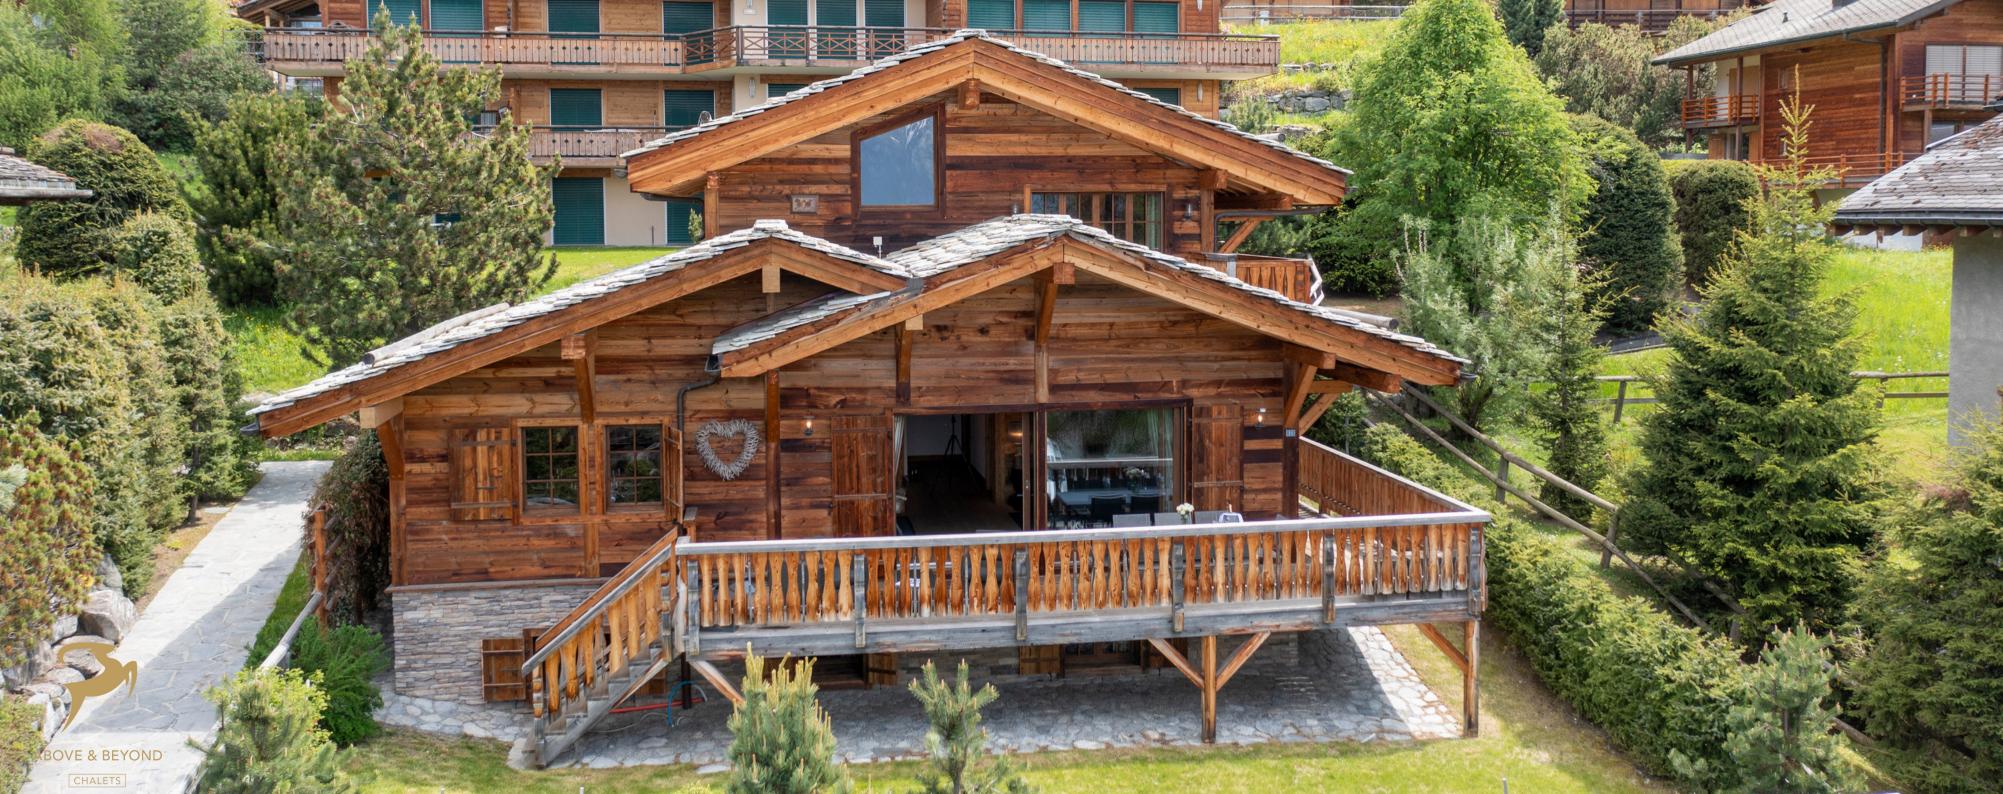

Chalet DAPHNE

Verbier Switzerland









### **ENTRANCE HALL**

The entrance hall welcomes you into a fabulous open plan living room complete with gorgeous open fire, dining table, fully equipped contemporary kitchen and a sumptuous sofa to relax on after a long day on the mountain. The impressive floor to ceiling windows flood the room with bright natural light and incredible mountain views can be enjoyed from every aspect.







# ABOVE & BEYOND CHALETS

## 5 BEDROOMS

This include an extravagant master suite occupying the whole top floor, complete with french windows opening onto a private balcony. There are four luxurious en-suite bedrooms on the remaining two floors, each with its own unique style.





# Here are the floor plans:

- 300 sqm floor area
- 3 levels

# Daphne











## **FACILITIES**

The chalet offers plenty of space, including a hammam, a ski room and a private laundry room.











# Chalet

# DAPHNE

Verbier Switzerland