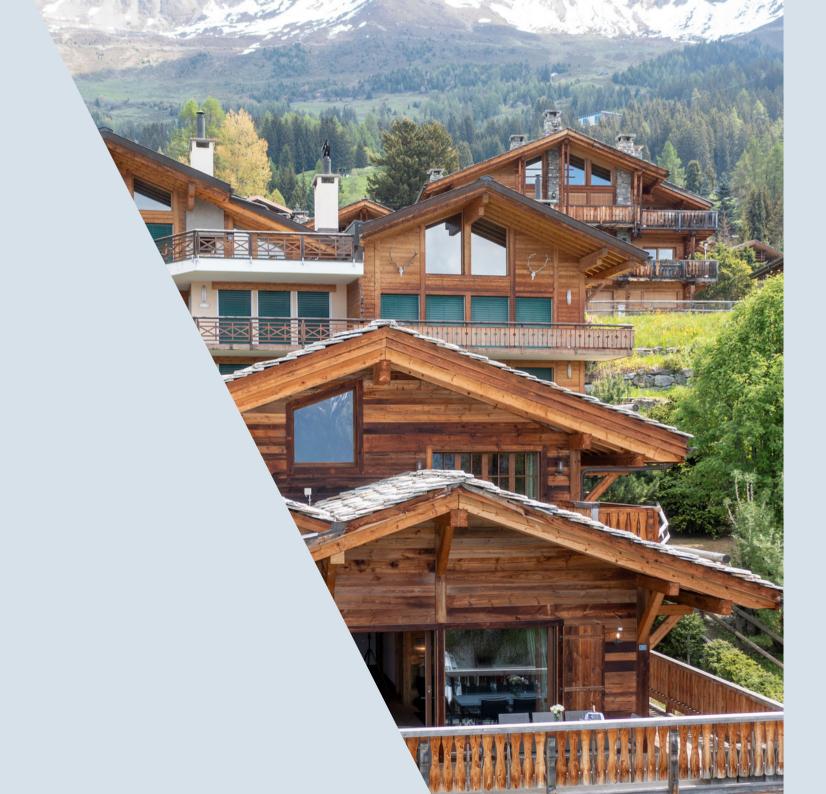

# Chalet DAPHNE

Verbier Switzerland









### **ENTRANCE HALL**

The entrance hall welcomes you into a fabulous open plan living room complete with gorgeous open fire, dining table, fully equipped contemporary kitchen and a sumptuous sofa to relax on after a long day on the mountain. The impressive floor to ceiling windows flood the room with bright natural light and incredible mountain views can be enjoyed from every aspect.







# ABOVE & BEYOND CHALETS

## 5 BEDROOMS

This include an extravagant master suite occupying the whole top floor, complete with french windows opening onto a private balcony. There are four luxurious en-suite bedrooms on the remaining two floors, each with its own unique style.





# Here are the floor plans:

- 300 sqm floor area
- 3 levels

# Daphne











## **FACILITIES**

The chalet of