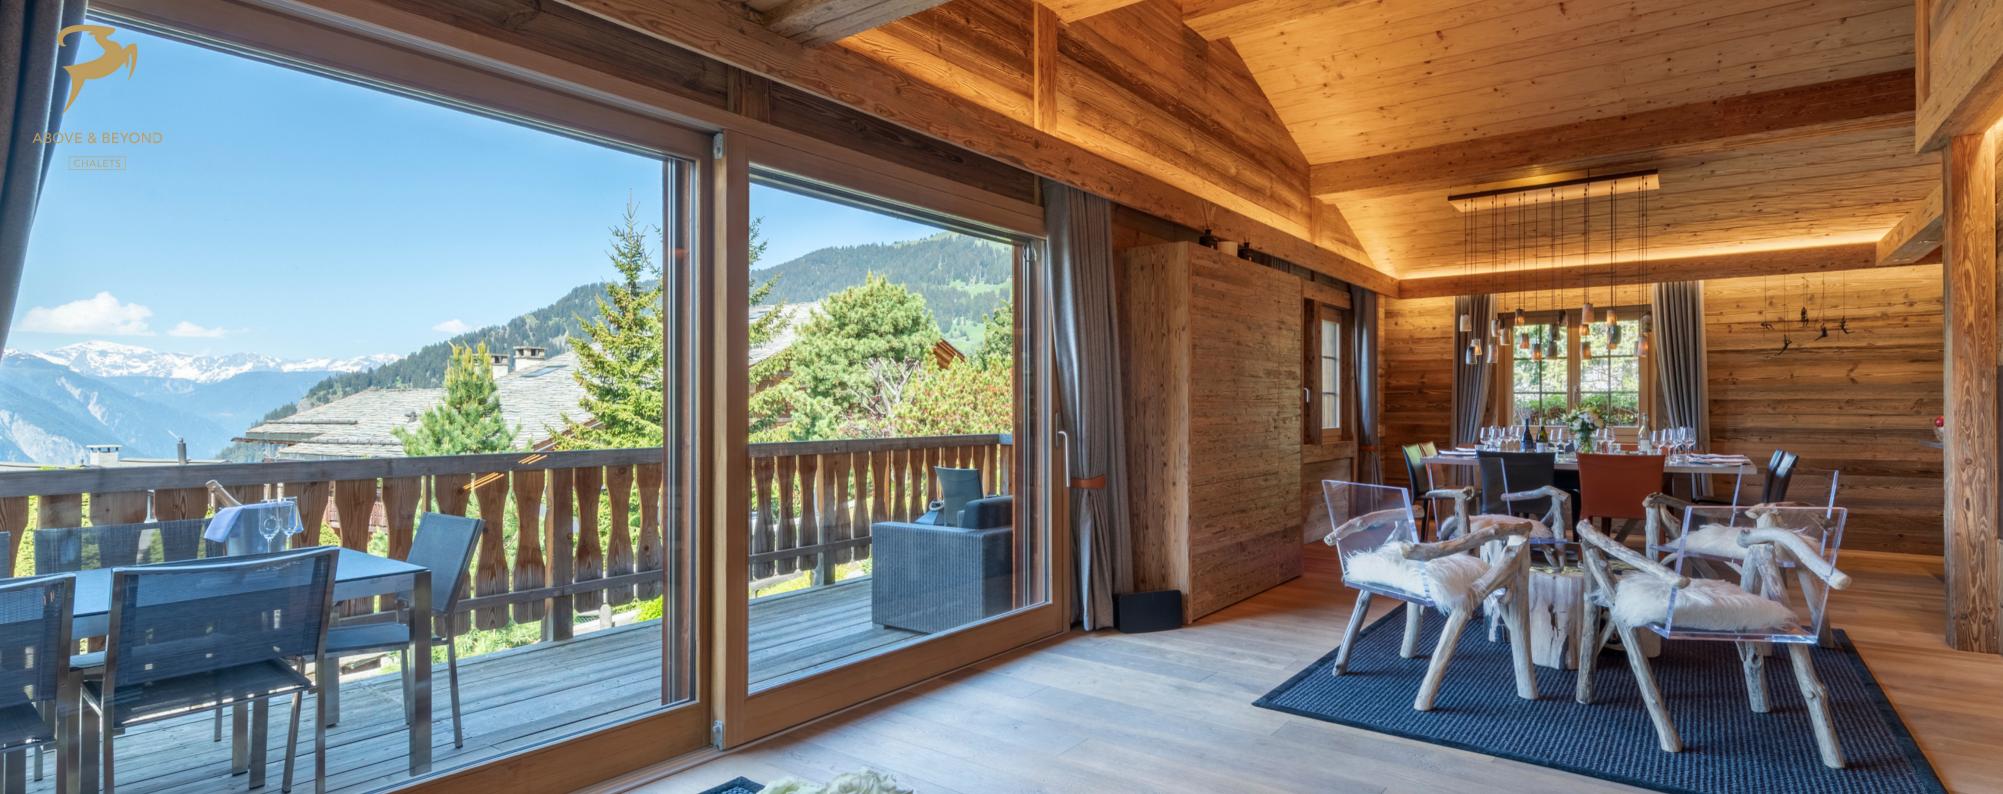

### **ENTRANCE HALL**

The entrance hall welcomes you into a fabulous open plan living room complete with gorgeous open fire, dining table, fully equipped contemporary kitchen and a sumptuous sofa to relax on after a long day on the mountain. The impressive floor to ceiling windows flood the room with bright natural light and incredible mountain views can be enjoyed from every aspect.