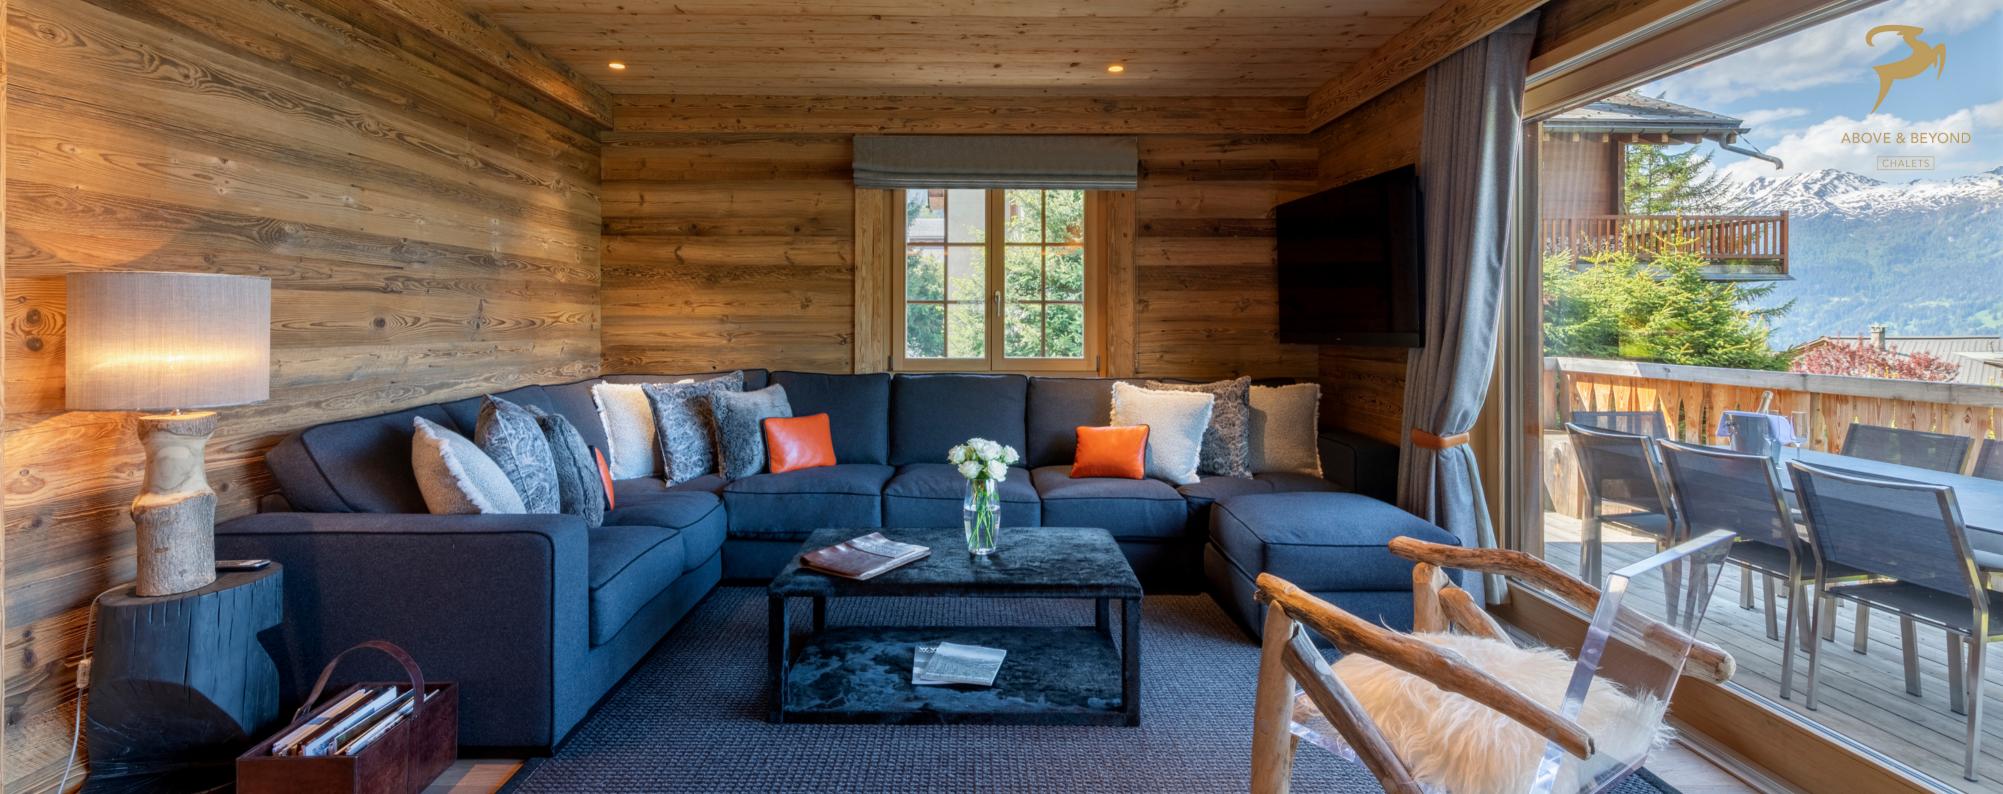

### **ENTRANCE HALL**

The entrance hall welcomes you into a fabulous open plan living room complete with gorgeous open fire, dining table, fully equipped contemporary kitchen and a sumptuous sofa to relax on after a long day on the mountain. The impressive floor to ceiling windows flood the room with bright natural light and incredible mountain views can be enjoyed from every aspect.