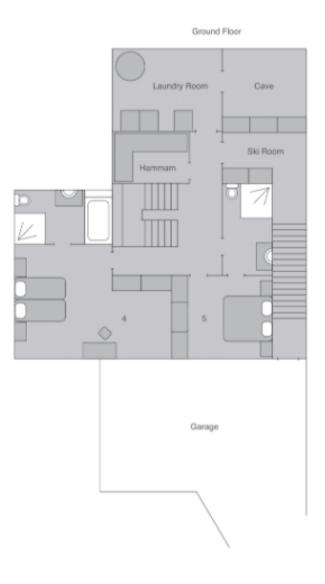

# Here are the floor plans:

- 300 sqm floor area
- 3 levels

## **FACILITIES**

The chalet offers plenty of space, including a hammam, a ski room and a private laundry room.