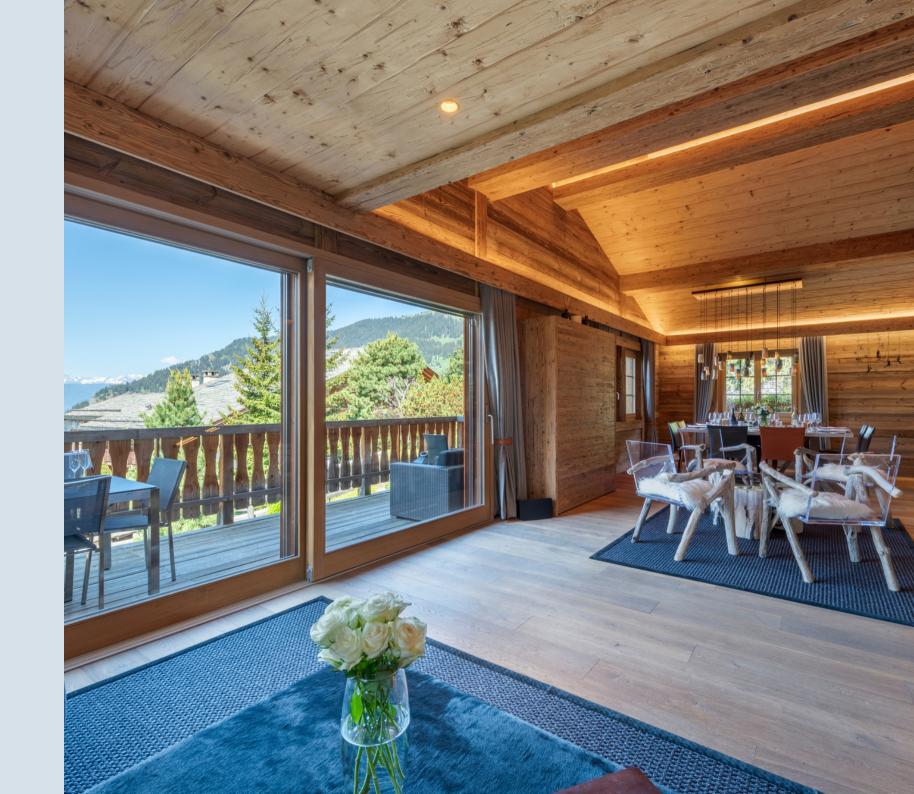

### **ENTRANCE HALL**

The entrance hall welcomes you into a fabulous open plan living room complete with gorgeous open fire, dining table, fully equipped contemporary kitchen and a sumptuous sofa to relax on after a long day on the mountain. The impressive floor to ceiling windows flood the room with bright natural light and incredible mountain views can be enjoyed from every aspect.