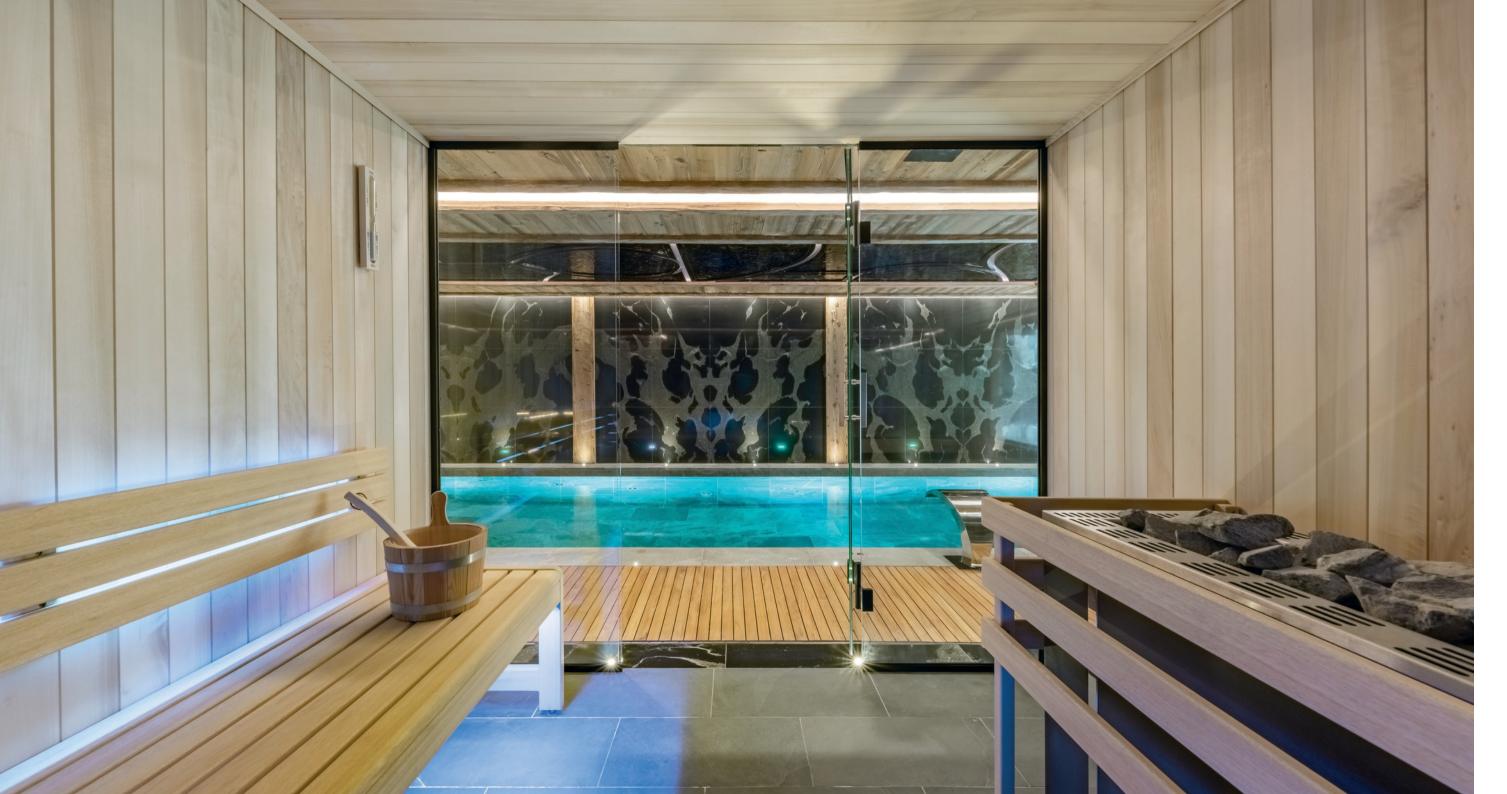

## Wellness

Post-ski body massages and morning dips in the outdoor heated pool as snow falls around you. That's the dreamy reality for their guests at Courchevel Belvédère.

Dependant on which residence you're staying in, you will access one of their two state-of-the-art spas. They feature sensual saunas, hammams, fitness rooms, heated pools, and an outdoor Jacuzzi. Their dedicated spa therapists and masseuses are there to provide personalised wellness experiences and innovative treatments such as yoga-focused cold therapy.