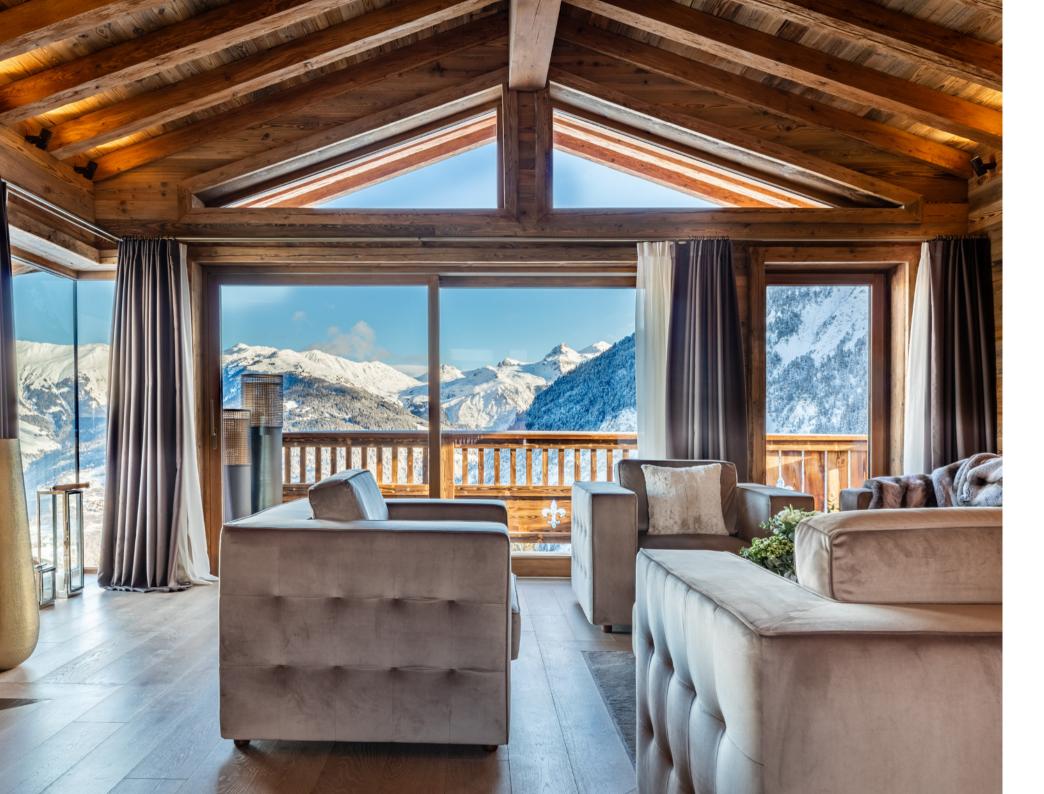

## Prestige Residences

Their Prestige Residences sit closest to the Belvédère slopes. In fact, they couldn't be any closer. By morning, look out of your windows for the live action: watch as skiers skin up and lifts float past overhead.

At night, gaze at piste bashers glowing in the dark, grooming those same runs to perfection again. Your top floor opens directly to the terrace area that backs onto the slope. Here, your dedicated butler will place your skis each morning to waste not one minute of adventure.