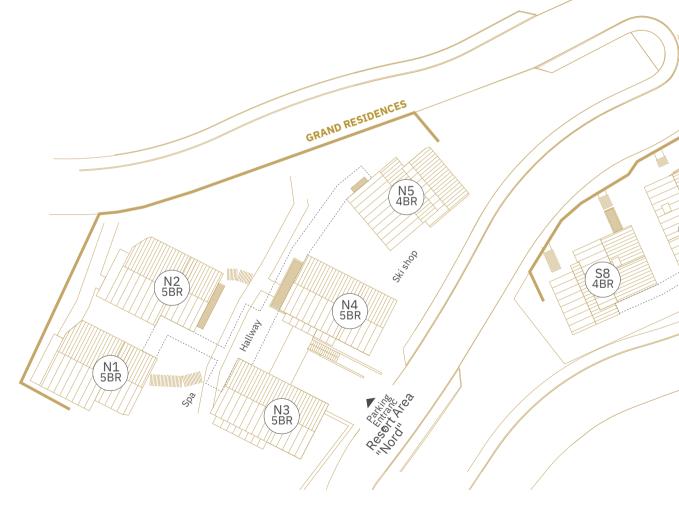

### RESIDENCE MAP OF COURCHEVEL BELVÉDÈRE

Resort area "Sud" **PRESTIGE RESIDENCES**: Located on the Belvédère ski slopes **SIGNATURE RESIDENCES**: Located very close to the Belvédère ski slopes

Resort area "Nord" GRAND RESIDENCES : Located nearer to the walking trail

#### **Grand Residences**

At the edge of La Rosière Forest, their four-to five-bedroom Grand Residences are exquisitely crafted for enchanting moments after a day spent carving snow. They offer complete privacy for all guests, with access to a luxurious spa, on-demand concierge team, private chef experiences, and housekeeping services. Each spacious bedroom has a gloriously marbled ensuite.

Your group will experience the best while positioned on one of Courchevel's sunniest slopes. It's ideal for a large group of friends or family who wish to savour every moment away.