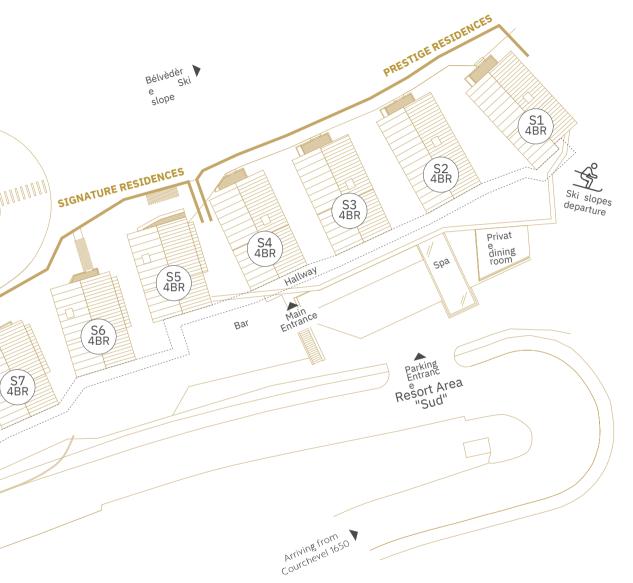

### RESIDENCE MAP OF COURCHEVEL BELVÉDÈRE

Resort area "Sud" **PRESTIGE RESIDENCES**: Located on the Belvédère ski slopes **SIGNATURE RESIDENCES**: Located very close to the Belvédère ski slopes

Resort area "Nord" GRAND RESIDENCES : Located nearer to the walking trail

## Prestige Residences

Their Prestige Residences sit closest to the Belvédère slopes. In fact, they couldn't be any closer. By morning, look out of your windows for the live action: watch as skiers skin up and lifts float past overhead.

At night, gaze at piste bashers glowing in the dark, grooming those same runs to perfection again. Your top floor opens directly to the terrace area that backs onto the slope. Here, your dedicated butler will place your skis each morning to waste not one minute of adventure.