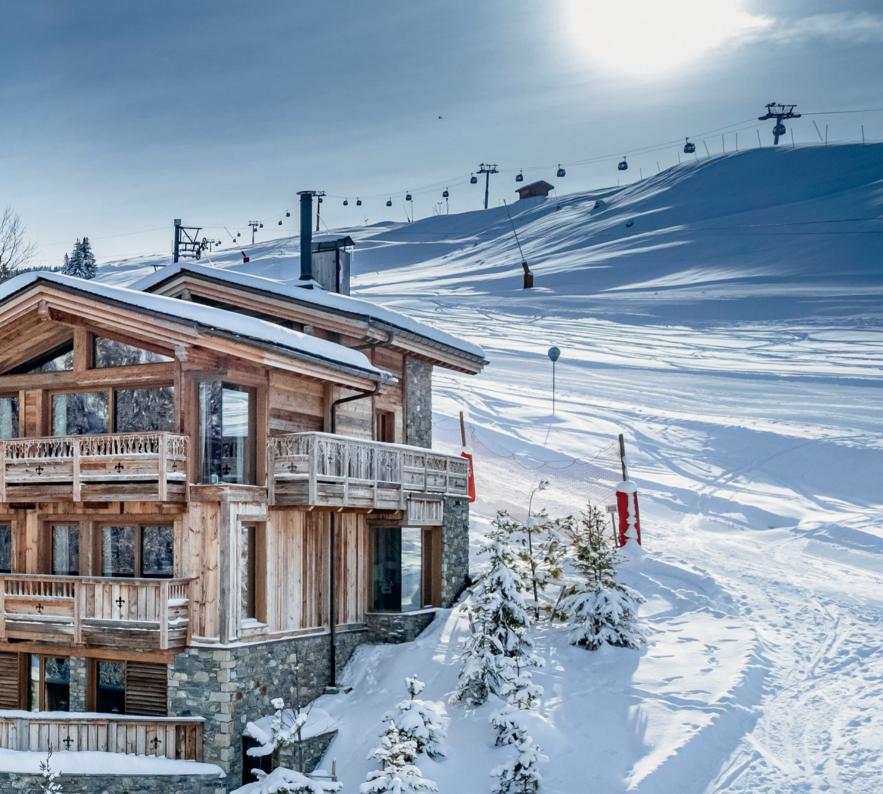

## Take Your Skiing to New Heights on Courchevel's Sunniest Slopes

Courchevel Belvédère couldn't be any closer to the slope. Their resort is made up of 13 ski-in and ski-out residences with privileged, uninterrupted views of the forested mountains. Balance days of skiing with mind-soothing treatments in their world-class spas, private chef experiences, and moments in the elegant restaurant and lobby cocktail area.

## Prestige Residences

Their Prestige Residences sit closest to the Belvédère slopes. In fact, they couldn't be any closer. By morning, look out of your windows for the live action: watch as skiers skin up and lifts float past overhead.

At night, gaze at piste bashers glowing in the dark, grooming those same runs to perfection again. Your top floor opens directly to the terrace area that backs onto the slope. Here, your dedicated butler will place your skis each morning to waste not one minute of adventure.