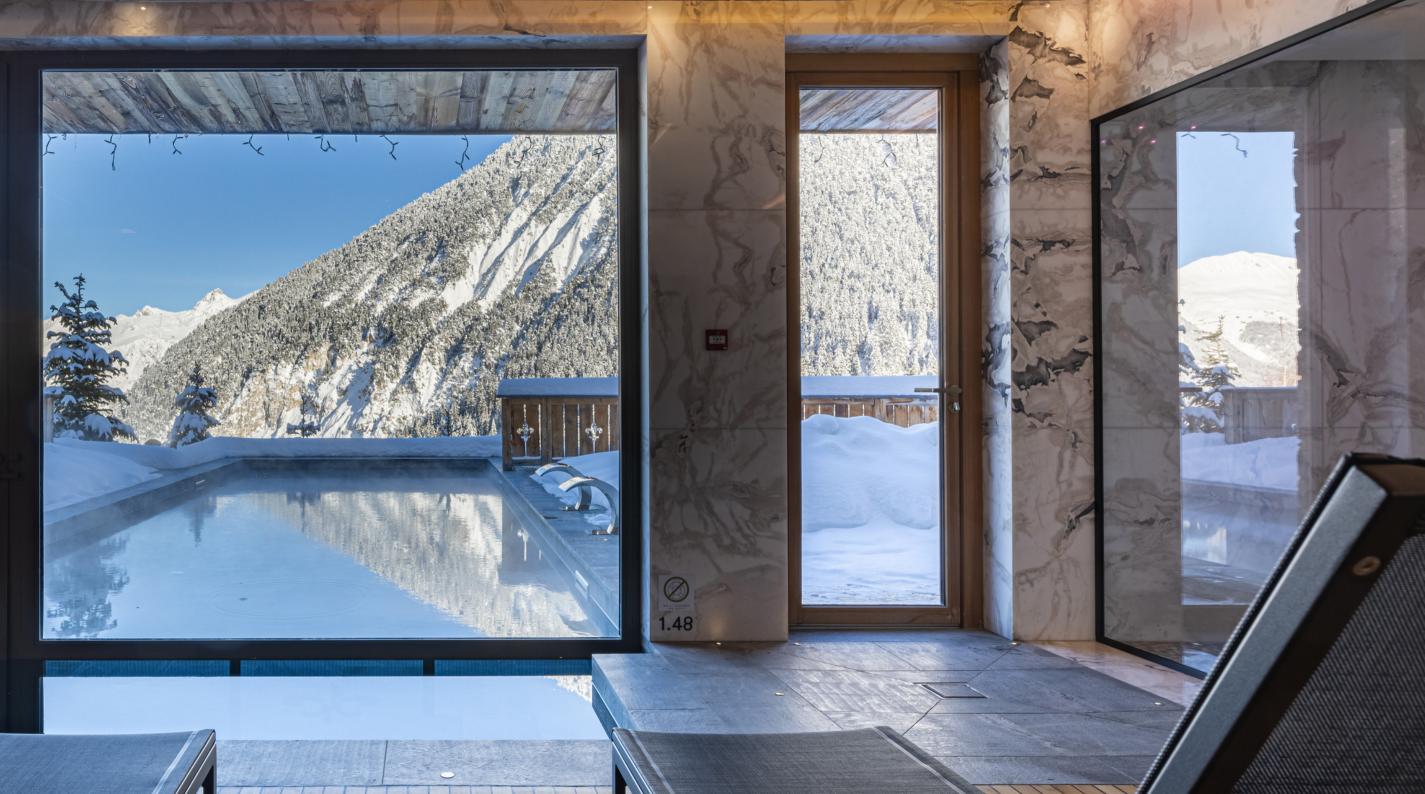

## Wellness

Post-ski body massages and morning dips in the outdoor heated pool as snow falls around you. That's the dreamy reality for their guests at Courchevel Belvédère.

Dependant on which residence you're staying in, you will access one of their two state-of-the-art spas. They feature sensual saunas, hammams, fitness rooms, heated pools, and an outdoor Jacuzzi. Their dedicated spa therapists and masseuses are there to provide personalised wellness experiences and innovative treatments such as yoga-focused cold therapy.