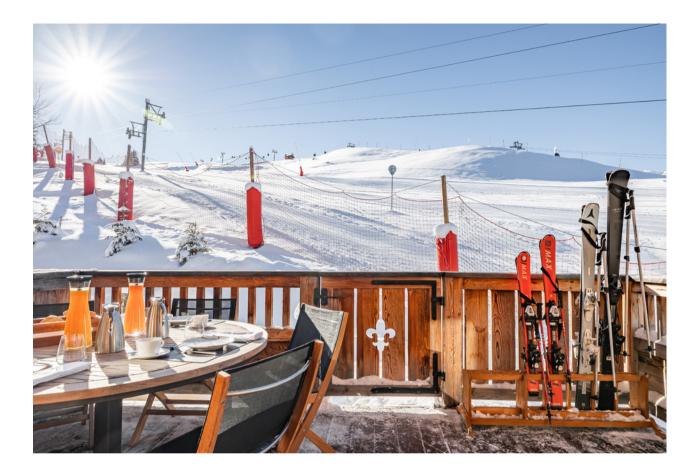

## Take Your Skiing to New Heights on Courchevel's Sunniest Slopes

Courchevel Belvédère couldn't be any closer to the slope. Their resort is made up of 13 ski-in and ski-out residences with privileged, uninterrupted views of the forested mountains. Balance days of skiing with mind-soothing treatments in their world-class spas, private chef experiences, and moments in the elegant restaurant and lobby cocktail area.

They're found in the glorious Sunny Valley at an altitude of 1750; a short journey away from 1850 and 1650's lively bar and restaurant scene. Break away from the crowds to a retreat with bubbling outdoor pools, atmospheric fitness rooms, and talented massage therapists whenever the moment calls.