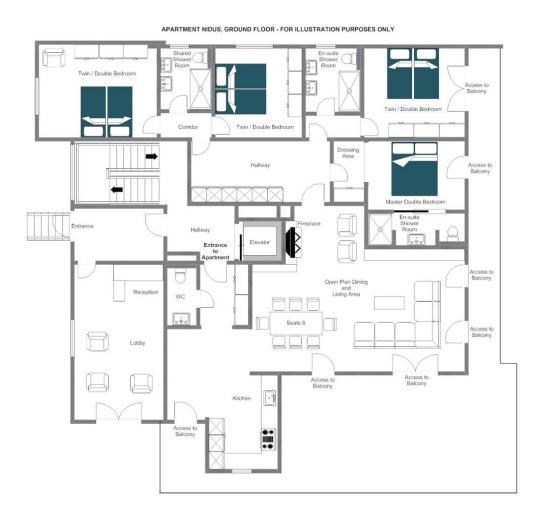

Moving through from the living area, you will find a generous hallway with plenty of storage. To the right is the impeccable master bedroom. A serene space, the master has its own en-suite shower room, TV, safe, and access to a sunny terrace.

At the back of the property is another well-proportioned bedroom with terrace access and an en-suite shower room. Then, to the left of the hallway, are two equally stylish bedrooms which can be made up as twins or doubles. Both are fully equipped with a TV, a safe and share a large shower room, with his 'n hers sinks.

#### **GROUND FLOOR**

- Open plan living and dining area
- 1 master double bedroom (king size bed, TV, safe, terrace access, dressing area, en-suite shower room)
- 1 twin/double bedroom (TV, safe, terrace access, en-suite shower room)
- 1 twin/double bedroom (TV, safe)
- 1 twin/double bedroom (TV, safe)
- 1 shared shower room
- Guest WC