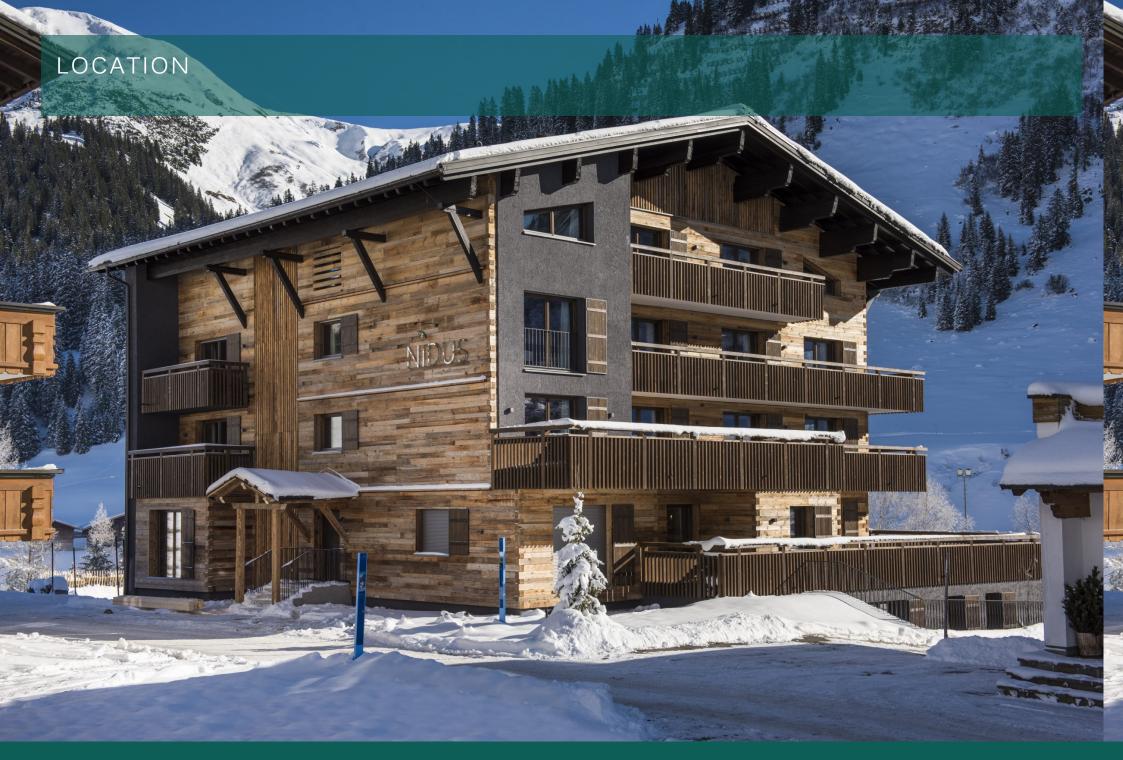

# NIDUS APARTMENT 2

AUSTRIA

LECH

AN ELEGANT, CONTEMPORARY and ideally located four-bedroom apartment

A refined and relaxed apartment, sleeping up to eight people in four bedrooms, located on the ground floor of the prestigious Nidus residence. Set just a short walk from the charming centre of Lech and therefore close to many shops, restaurants and bars, and just a sixminute walk to the nearest ski lift, Nidus 4 is the ideal base for a family or group of friends wanting to make the most of Lech's expansive ski area, while prioritising convenience and comfort.

# **PROXIMITY**

Schlosskopf chairlift - 6-minute walk Schlegelkopf lift - 10-minute walk

Village centre - 10-minute walk/3-minute drive/bus-ride (there is a bus stop located 1-minute walk from Nidus entrance)