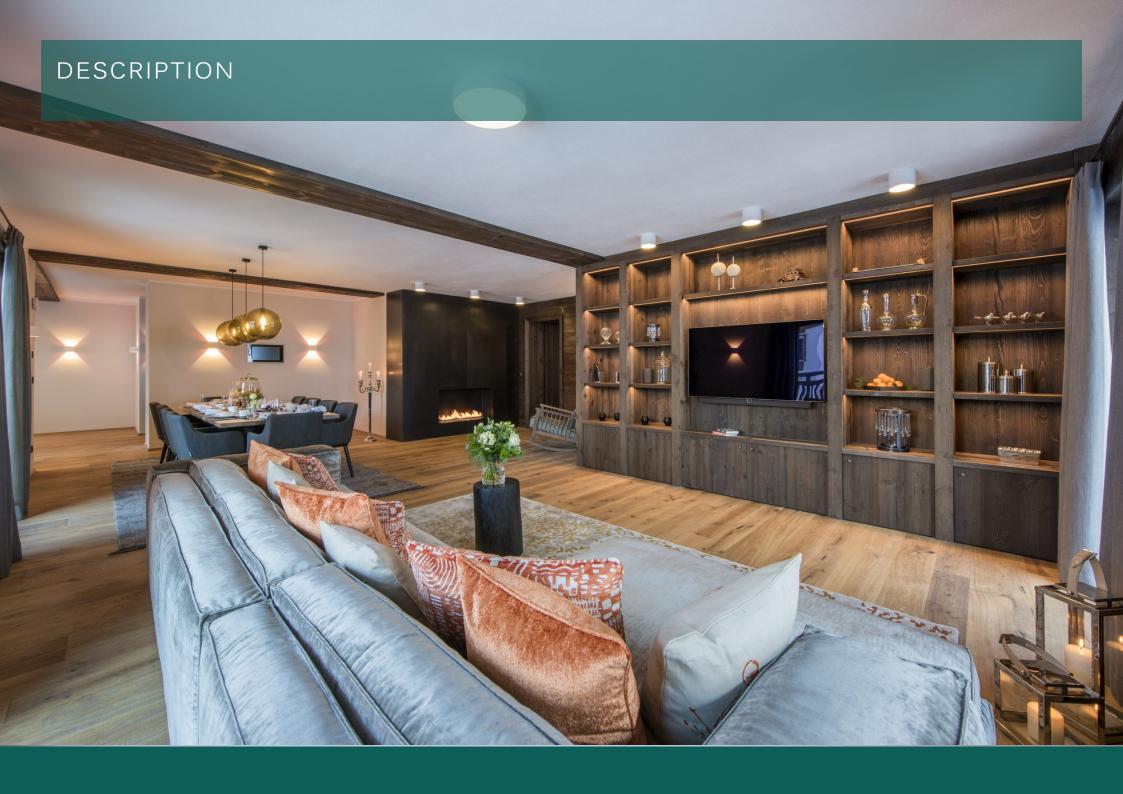

The open plan living and dining area is extremely spacious and a superb space in which to entertain and, equally, to unwind. A large sumptuous sofa and chic dining table, seating eight persons, are bathed in light from the floor to ceiling windows during the day and are sensitively lit by night. Large sliding doors in both the living space and the dining area afford gorgeous views over Lech and the breathtaking mountain scenery. There is a large TV in the living room. A fireplace contributes to the relaxed ambience and an enormous rocking chair set before it is the place to find yourself at the end of the day. A sleek, fully-equipped kitchen overlooks the dining table.