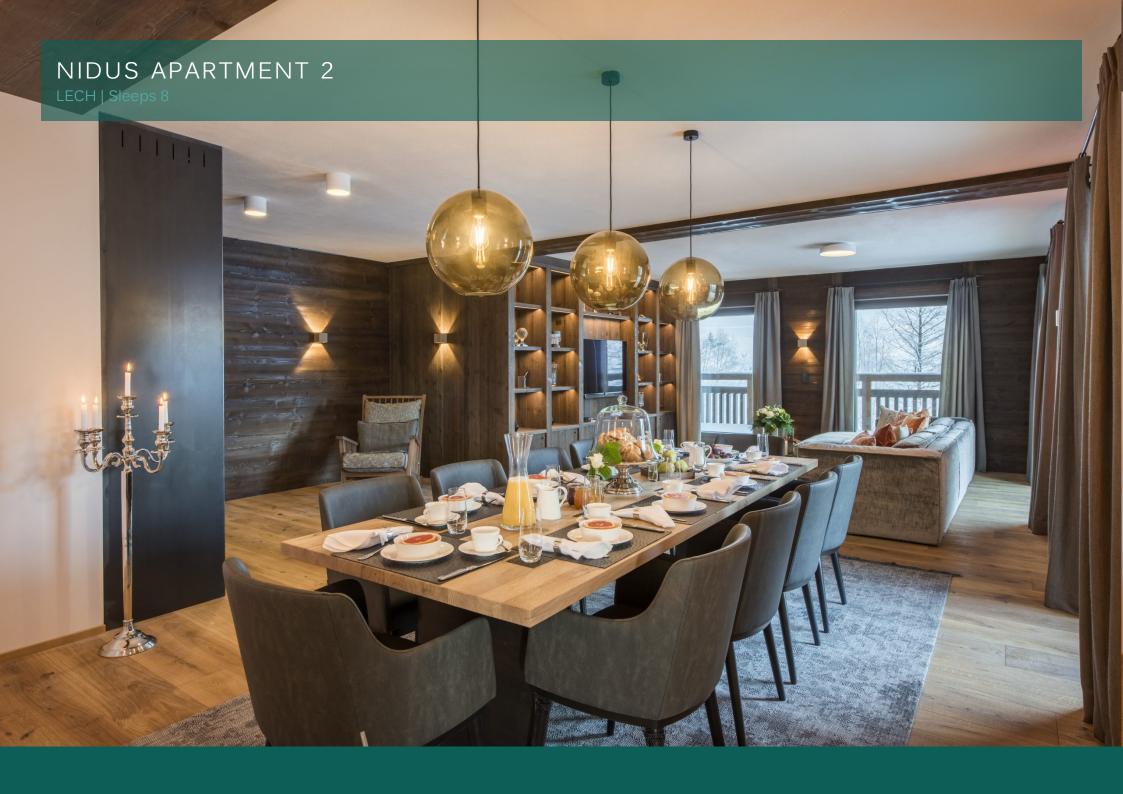

# NIDUS APARTMENT 2

AUSTRIA

LECH

AN ELEGANT, CONTEMPORARY and ideally located four-bedroom apartment

A refined and relaxed apartment, sleeping up to eight people in four bedrooms, located on the ground floor of the prestigious Nidus residence. Set just a short walk from the charming centre of Lech and therefore close to many shops, restaurants and bars, and just a sixminute walk to the nearest ski lift, Nidus 4 is the ideal base for a family or group of friends wanting to make the most of Lech's expansive ski area, while prioritising convenience and comfort.

The open plan living and dining area is extremely spacious and a superb space in which to entertain and, equally, to unwind. A large sumptuous sofa and chic dining table, seating eight persons, are bathed in light from the floor to ceiling windows during the day and are sensitively lit by night. Large sliding doors in both the living space and the dining area afford gorgeous views over Lech and the breathtaking mountain scenery. There is a large TV in the living room. A fireplace contributes to the relaxed ambience and an enormous rocking chair set before it is the place to find yourself at the end of the day. A sleek, fully-equipped kitchen overlooks the dining table.