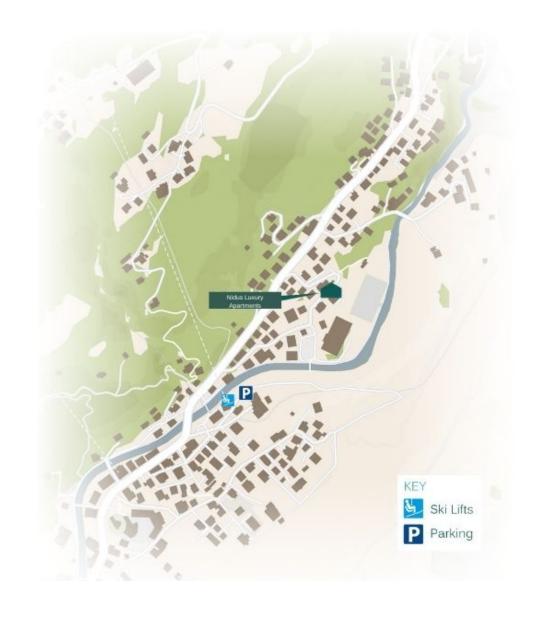

# NIDUS APARTMENT 2

AUSTRIA

LECH

AN ELEGANT, CONTEMPORARY and ideally located four-bedroom apartment

A refined and relaxed apartment, sleeping up to eight people in four bedrooms, located on the ground floor of the prestigious Nidus residence. Set just a short walk from the charming centre of Lech and therefore close to many shops, restaurants and bars, and just a sixminute walk to the nearest ski lift, Nidus 4 is the ideal base for a family or group of friends wanting to make the most of Lech's expansive ski area, while prioritising convenience and comfort.

# **PROXIMITY**

Schlosskopf chairlift - 6-minute walk Schlegelkopf lift - 10-minute walk

Village centre - 10-minute walk/3-minute drive/bus-ride (there is a bus stop located 1-minute walk from Nidus entrance)