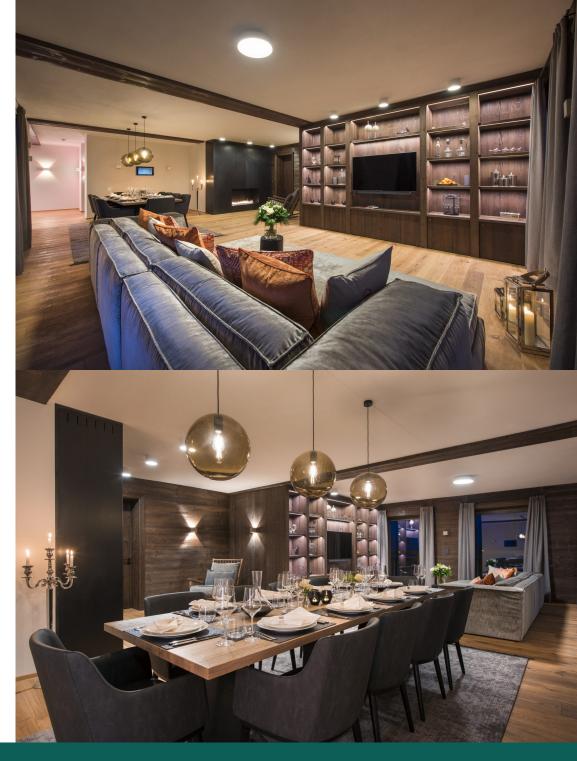

The open plan living and dining area is extremely spacious and a superb space in which to entertain and, equally, to unwind. A large sumptuous sofa and chic dining table, seating eight persons, are bathed in light from the floor to ceiling windows during the day and are sensitively lit by night. Large sliding doors in both the living space and the dining area afford gorgeous views over Lech and the breathtaking mountain scenery. There is a large TV in the living room. A fireplace contributes to the relaxed ambience and an enormous rocking chair set before it is the place to find yourself at the end of the day. A sleek, fully-equipped kitchen overlooks the dining table.