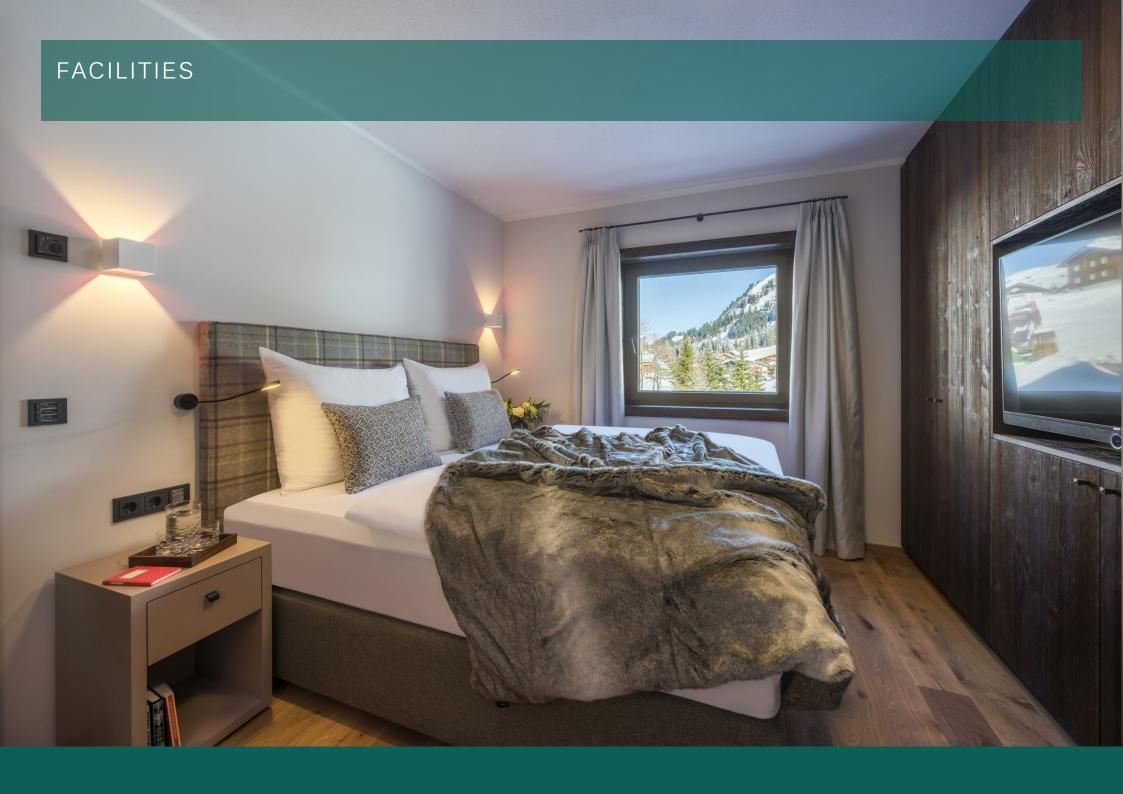

Moving through from the living area, you will find a generous hallway with plenty of storage. To the right is the impeccable master bedroom. A serene space, the master has its own en-suite shower room, TV, safe, and access to a sunny terrace.

At the back of the property is another well-proportioned bedroom with terrace access and an en-suite shower room. Then, to the left of the hallway, are two equally stylish bedrooms which can be made up as twins or doubles. Both are fully equipped with a TV, a safe and share a large shower room, with his 'n hers sinks.