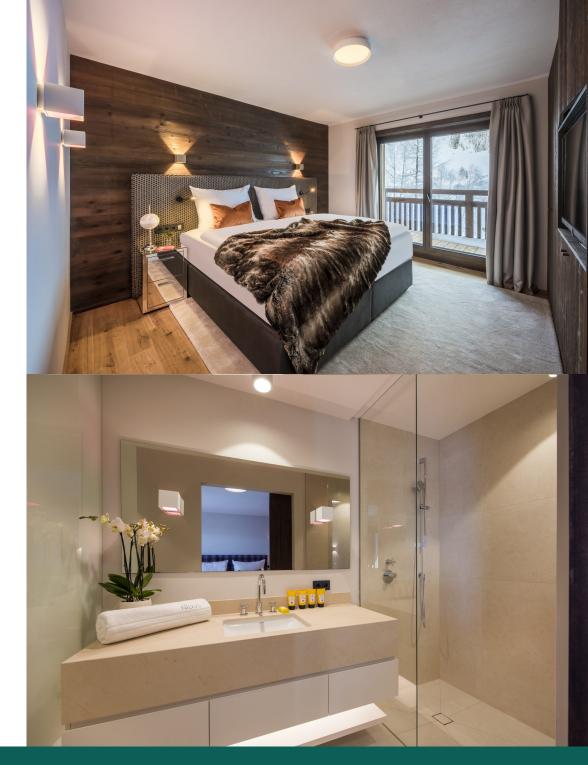

Moving through from the living area, you will find a generous hallway with plenty of storage. To the right is the impeccable master bedroom. A serene space, the master has its own en-suite shower room, TV, safe, and access to a sunny terrace.

At the back of the property is another well-proportioned bedroom with terrace access and an en-suite shower room. Then, to the left of the hallway, are two equally stylish bedrooms which can be made up as twins or doubles. Both are fully equipped with a TV, a safe and share a large shower room, with his 'n hers sinks.