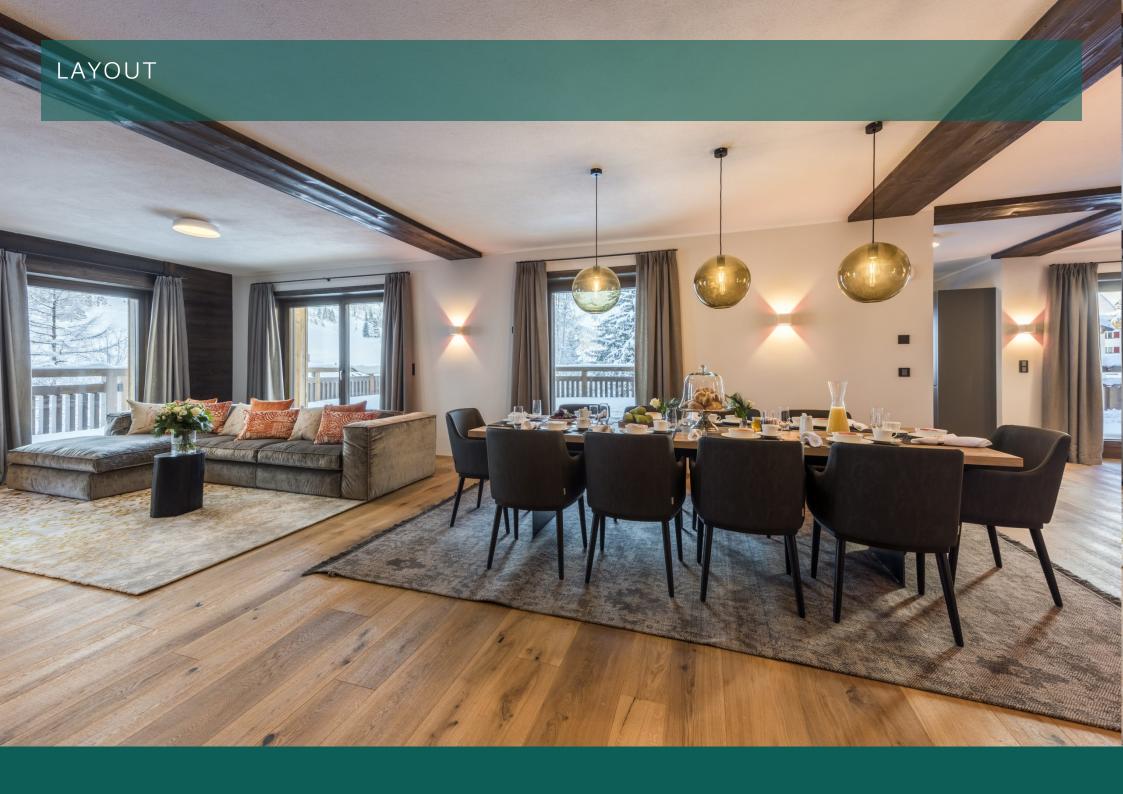

The open plan living and dining area is extremely spacious and a superb space in which to entertain and, equally, to unwind. A large sumptuous sofa and chic dining table, seating eight persons, are bathed in light from the floor to ceiling windows during the day and are sensitively lit by night. Large sliding doors in both the living space and the dining area afford gorgeous views over Lech and the breathtaking mountain scenery. There is a large TV in the living room. A fireplace contributes to the relaxed ambience and an enormous rocking chair set before it is the place to find yourself at the end of the day. A sleek, fully-equipped kitchen overlooks the dining table.