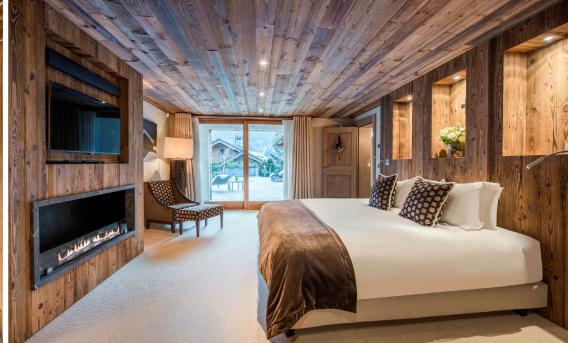

The top floor is dedicated to the stunning master bedroom suite which has been positioned to take full advantage of the natural surroundings. The open fire and mixture of natural wooden beams emphasises this chalet's beauty. The en-suite bathroom has a large double bath and walk-in rain shower. The room is a haven of relaxation and will leave you feeling refreshed and energised when you wake.

#### TOP FLOOR

. <

Master bedroom (en-suite bathroom with separate shower)