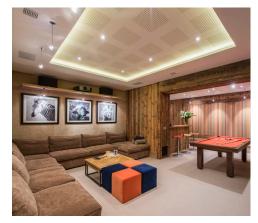

Taking the stairs down to the next floor you will find five of the six bedrooms. All of the bedrooms have en-suite bathrooms with separate showers, fireplaces, and TVs. The bedrooms have been carefully designed for maximum comfort, ensuring that you start each day feeling refreshed and ready for the slopes. You will also find the games/

TV room on this floor, an ideal space for entertaining all ages with Sky, Apple TV, Play Station, a darts board, a bar, and a pool table. Adjacent to this room is a play room, ideal for younger family members, with table football, TV, Wii, toys and games.

#### **ENTERTAINMENT**

A games room including pool table, bar, TV, darts board as well as a play room with foosball table and other games and toys make this a fantastic property to enjoy with family and friends.