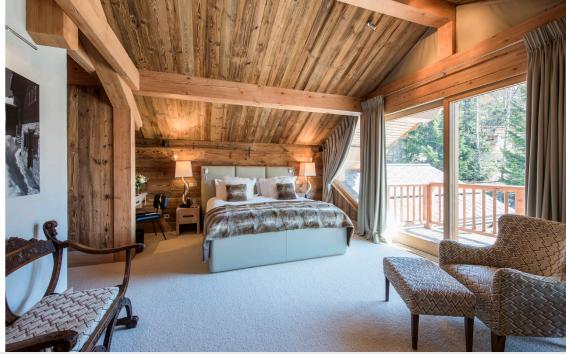

Taking the stairs down to the next floor you will find five of the six bedrooms. All of the bedrooms have en-suite bathrooms with separate showers, fireplaces, and TVs. The bedrooms have been carefully designed for maximum comfort, ensuring that you start each day feeling refreshed and ready for the slopes. You will also find the games/

The top floor is dedicated to the stunning master bedroom suite which has been positioned to take full advantage of the natural surroundings. The open fire and mixture of natural wooden beams emphasises this chalet's beauty. The en-suite bathroom has a large double bath and walk-in rain shower. The room is a haven of relaxation and will leave you feeling refreshed and energised when you wake.