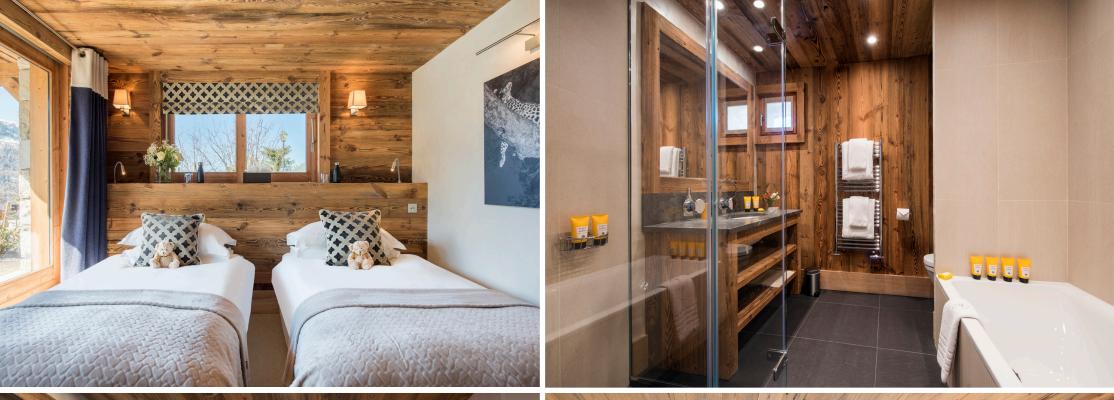

Taking the stairs down to the next floor you will find five of the six bedrooms. All of the bedrooms have en-suite bathrooms with separate showers, fireplaces, and TVs. The bedrooms have been carefully designed for maximum comfort, ensuring that you start each day feeling refreshed and ready for the slopes. You will also find the games/

The top floor is dedicated to the stunning master bedroom suite which has been positioned to take full advantage of the natural surroundings. The open fire and mixture of natural wooden beams emphasises this chalet's beauty. The en-suite bathroom has a large double bath and walk-in rain shower. The room is a haven of relaxation and will leave you feeling refreshed and energised when you wake.