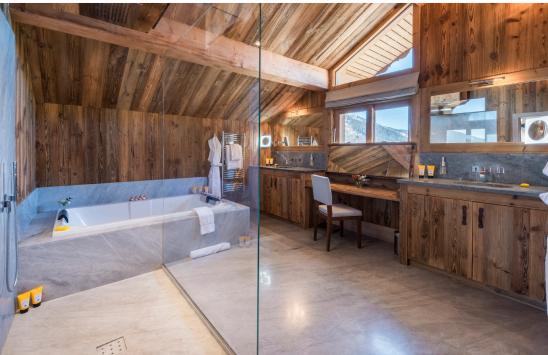

The top floor is dedicated to the stunning master bedroom suite which has been positioned to take full advantage of the natural surroundings. The open fire and mixture of natural wooden beams emphasises this chalet's beauty. The en-suite bathroom has a large double bath and walk-in rain shower. The room is a haven of relaxation and will leave you feeling refreshed and energised when you wake.