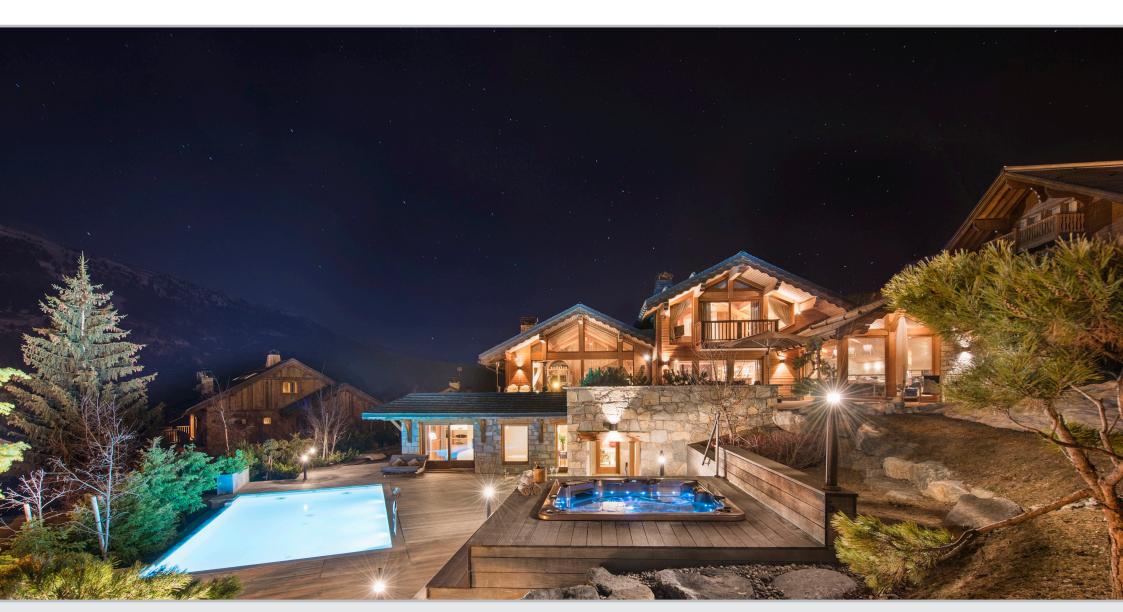

# MONT TREMBLANT

MÉRIBEL

- Méribel, France
- Outdoor swimming pool
- ♦ 600m2 of residence
- Outdoor hot tub

- Wellness spa
- Exceptional views

- Games Room
- ⋄ Sleeps 12

MONT TREMBLANT IS AN INCREDIBLE SIX-BEDROOM PROPERTY SITUATED IN THE HEART OF MÉRIBEL WITH THE LARGEST SKIING AREA IN THE WORLD ON ITS DOORSTEP. WITH ENVIABLE FACILITIES AND EXCEPTIONAL VIEWS, MONT TREMBLANT IS THE ULTIMATE MOUNTAIN HOME.

An exceptional property with outstanding facilities, decor and design. Mont Tremblant epitomises the height of luxurious alpine living. A heated outdoor infinity pool and elevated hot tub add an additional luxury dimension to this already outstanding private home.

Outside on the lower terrace you will find a raised hot tub as well as the spectacular heated infinity pool complete with jet streams so that you can enjoy incredible views while you gently unwind and stretch your muscles. The wellness area also includes a hammam, a massage treatment room, and a shower.