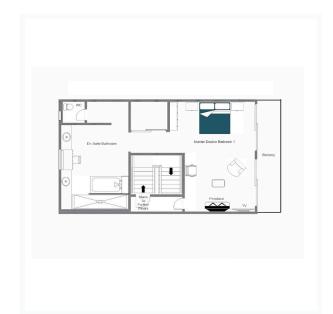

#### TOP FLOOR

. <

Master bedroom (en-suite bathroom with separate shower)

The top floor is dedicated to the stunning master bedroom suite which has been positioned to take full advantage of the natural surroundings. The open fire and mixture of natural wooden beams emphasises this chalet's beauty. The en-suite bathroom has a large double bath and walk-in rain shower. The room is a haven of relaxation and will leave you feeling refreshed and energised when you wake.