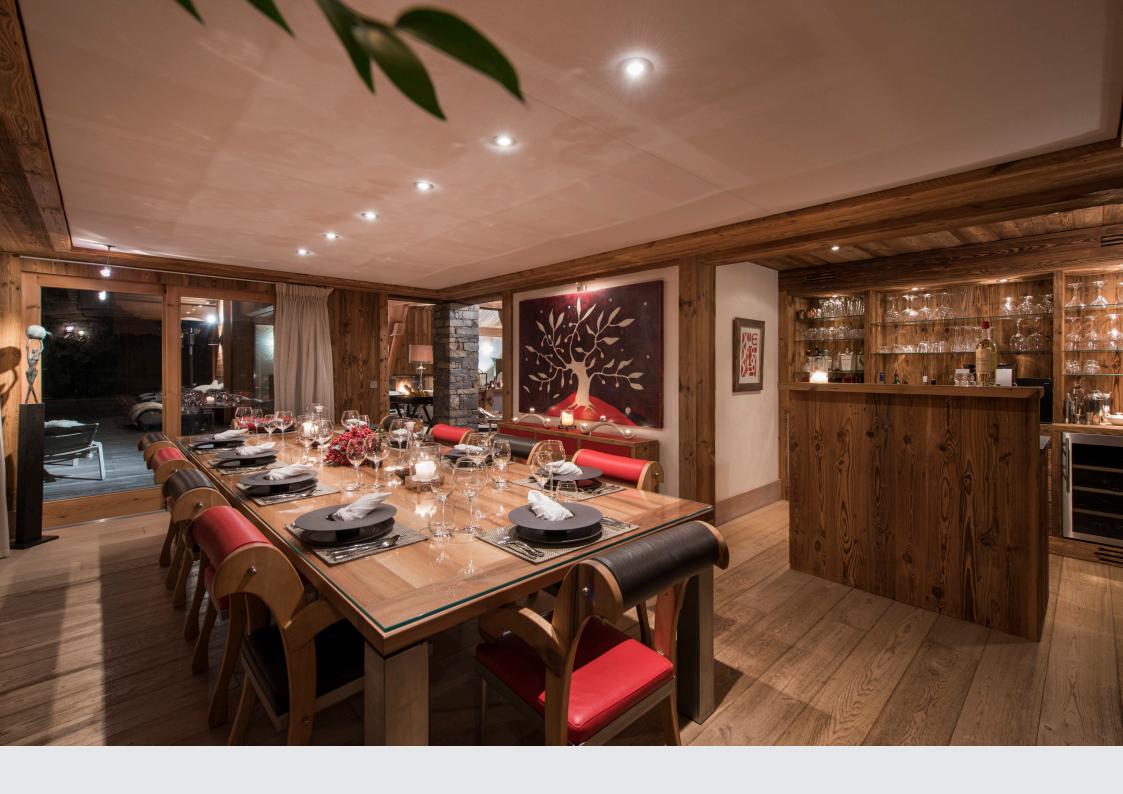

From the living room, you can walk out onto the spacious terrace, where you can enjoy the panoramic south-facing mountain views. Also located on the ground floor is the impressive dining area which is a perfect place for entertaining. The kitchen is separate to the dining room which allows you to enjoy your meals in a relaxed, private setting. There is a large ski room with boot warmers, an office, and a guest toilet on this floor too.

#### CHALET

Mont Tremblant is a luxurious mountain retreat sleeping twelve people in six elegant en-suite bedrooms. An expansive, warm living space with sumptuous furnishings and a large open fireplace is at the heart of this gorgeous property which enjoys panoramic mountain views through floor to ceiling windows and from the spacious terrace.