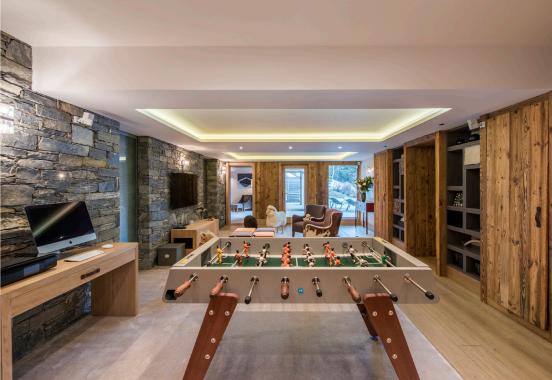

TV room on this floor, an ideal space for entertaining all ages with Sky, Apple TV, Play Station, a darts board, a bar, and a pool table. Adjacent to this room is a play room, ideal for younger family members, with table football, TV, Wii, toys and games.

#### **ENTERTAINMENT**

A games room including pool table, bar, TV, darts board as well as a play room with foosball table and other games and toys make this a fantastic property to enjoy with family and friends.