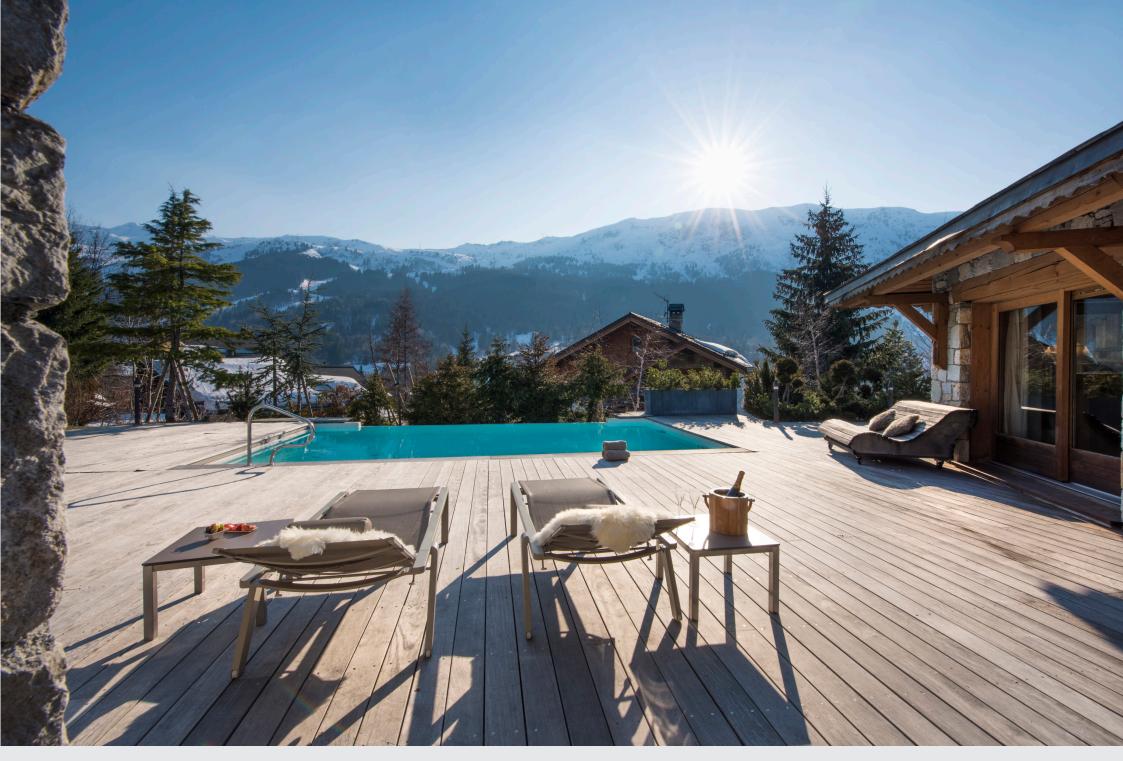

An exceptional property with outstanding facilities, decor and design. Mont Tremblant epitomises the height of luxurious alpine living. A heated outdoor infinity pool and elevated hot tub add an additional luxury dimension to this already outstanding private home.

From the living room, you can walk out onto the spacious terrace, where you can enjoy the panoramic south-facing mountain views. Also located on the ground floor is the impressive dining area which is a perfect place for entertaining. The kitchen is separate to the dining room which allows you to enjoy your meals in a relaxed, private setting. There is a large ski room with boot warmers, an office, and a guest toilet on this floor too.

Outside on the lower terrace you will find a raised hot tub as well as the spectacular heated infinity pool complete with jet streams so that you can enjoy incredible views while you gently unwind and stretch your muscles. The wellness area also includes a hammam, a massage treatment room, and a shower.

#### RELAXATION

A fabulous wellness area includes a Hamman, massage treatment room, and an outdoor hot tub, however the truly standout feature of this home is the spectacular outdoor heated infinity pool that takes affords breath-taking views.