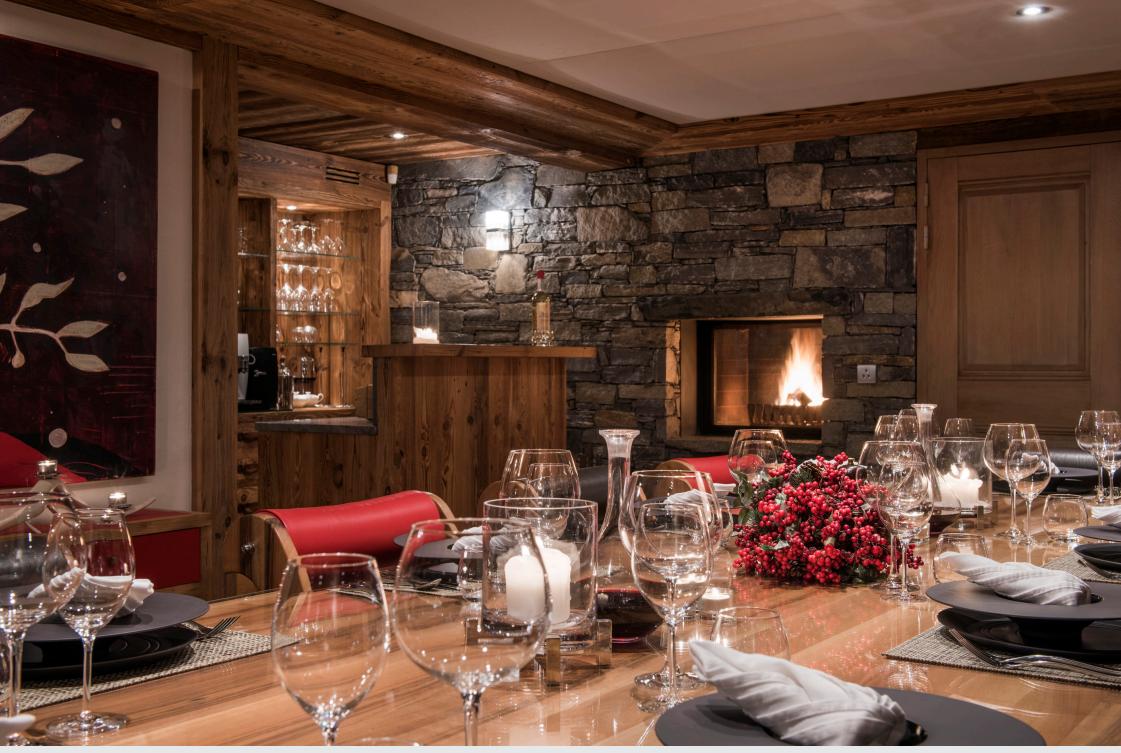

From the living room, you can walk out onto the spacious terrace, where you can enjoy the panoramic south-facing mountain views. Also located on the ground floor is the impressive dining area which is a perfect place for entertaining. The kitchen is separate to the dining room which allows you to enjoy your meals in a relaxed, private setting. There is a large ski room with boot warmers, an office, and a guest toilet on this floor too.