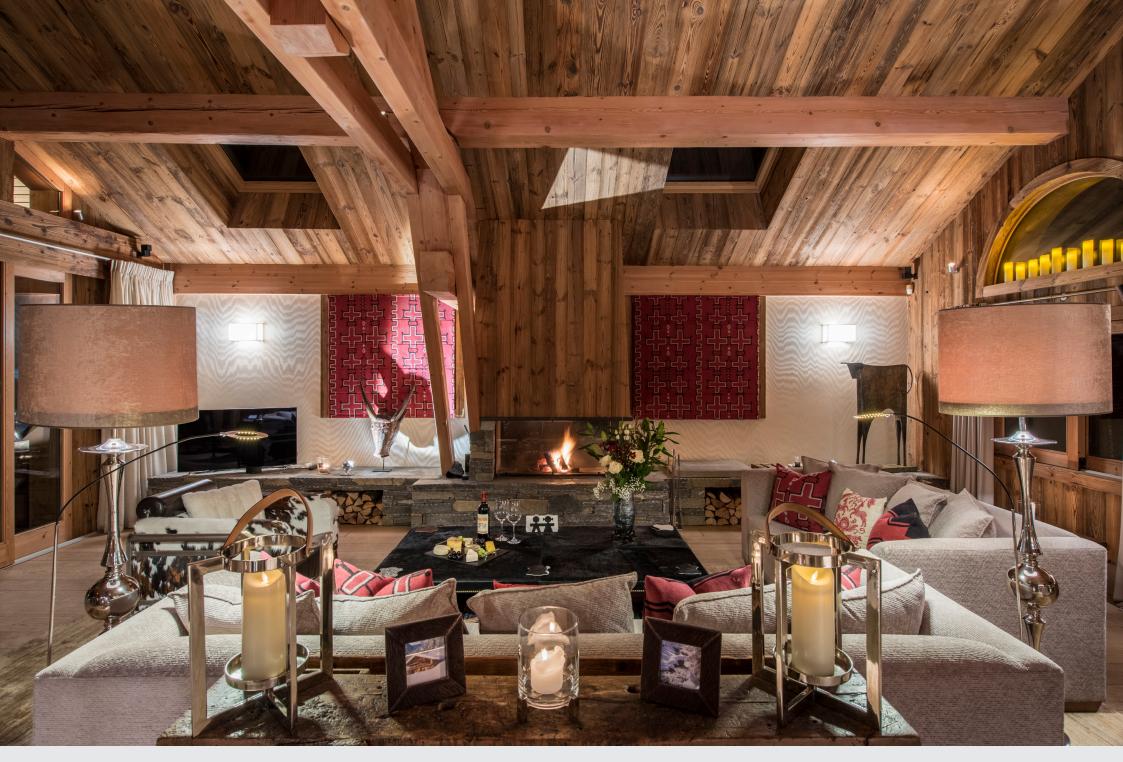

The large living space is the heart of Mont Tremblant. The double height ceiling and windows flood the space with natural light and allow for everyone to enjoy the unforgettable mountain views. The living room offers ample space for the whole family to unwind after a day's skiing and the large central open fireplace is the focal point of the room, a wonderful place to relax with pre-dinner drinks. Set behind the seating area is a cosy snug with a picture window, an ideal spot to relax with a book.