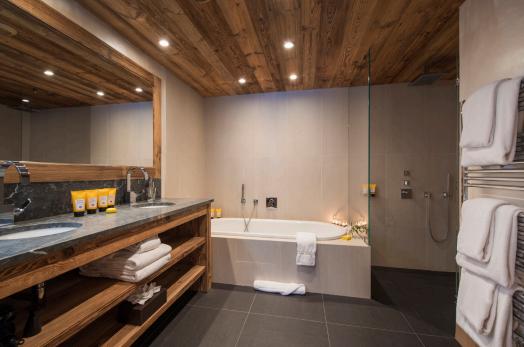

The top floor is dedicated to the stunning master bedroom suite which has been positioned to take full advantage of the natural surroundings. The open fire and mixture of natural wooden beams emphasises this chalet's beauty. The en-suite bathroom has a large double bath and walk-in rain shower. The room is a haven of relaxation and will leave you feeling refreshed and energised when you wake.