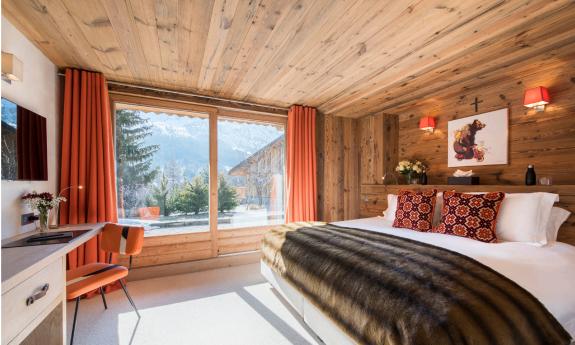

The chalet comfortably sleeps 12 guests in six spacious and well-appointed en-suite bedrooms. Each room is decorated with a warm, neutral colour palette and elegant furniture and fabrics. This chalet masterfully combines alpine chic with traditional craftsmanship and natural materials.

Taking the stairs down to the next floor you will find five of the six bedrooms. All of the bedrooms have en-suite bathrooms with separate showers, fireplaces, and TVs. The bedrooms have been carefully designed for maximum comfort, ensuring that you start each day feeling refreshed and ready for the slopes. You will also find the games/