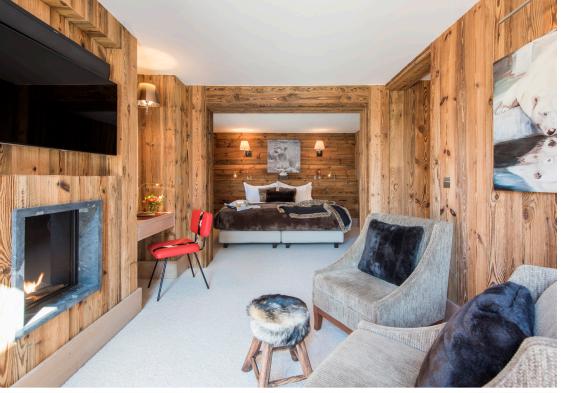

Taking the stairs down to the next floor you will find five of the six bedrooms. All of the bedrooms have en-suite bathrooms with separate showers, fireplaces, and TVs. The bedrooms have been carefully designed for maximum comfort, ensuring that you start each day feeling refreshed and ready for the slopes. You will also find the games/

#### GROUND FLOOR

1 twin bedroom (en-suite bathroom, fireplace and TV)

1 twin/double bedroom (en-suite bathroom with separate shower, fireplace and TV)

1 twin/double bedroom (en-suite bathroom, fireplace and TV)

 $1\ \text{twin/double}$  bedroom (en-suite bathroom with separate shower, fireplace and TV)

1 twin/double bedroom (en-suite bathroom, fireplace and TV)

Outdoor swimming pool

Outdoor hot tub

Games room

TV and games room