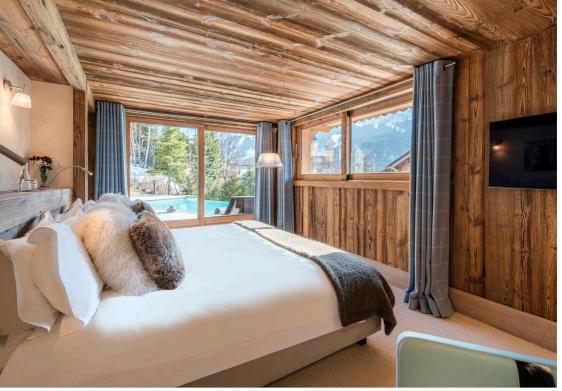

The chalet comfortably sleeps 12 guests in six spacious and well-appointed en-suite bedrooms. Each room is decorated with a warm, neutral colour palette and elegant furniture and fabrics. This chalet masterfully combines alpine chic with traditional craftsmanship and natural materials.

Taking the stairs down to the next floor you will find five of the six bedrooms. All of the bedrooms have en-suite bathrooms with separate showers, fireplaces, and TVs. The bedrooms have been carefully designed for maximum comfort, ensuring that you start each day feeling refreshed and ready for the slopes. You will also find the games/