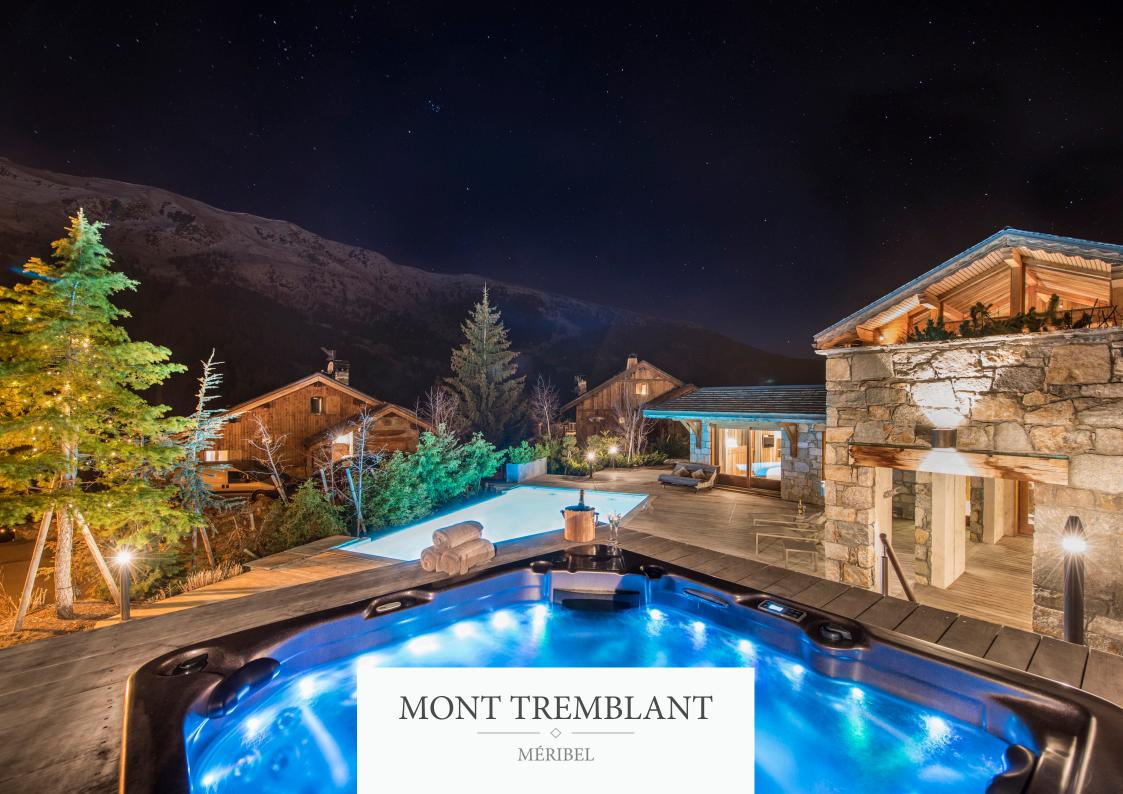

An exceptional property with outstanding facilities, decor and design. Mont Tremblant epitomises the height of luxurious alpine living. A heated outdoor infinity pool and elevated hot tub add an additional luxury dimension to this already outstanding private home.

Outside on the lower terrace you will find a raised hot tub as well as the spectacular heated infinity pool complete with jet streams so that you can enjoy incredible views while you gently unwind and stretch your muscles. The wellness area also includes a hammam, a massage treatment room, and a shower.

#### RELAXATION

A fabulous wellness area includes a Hamman, massage treatment room, and an outdoor hot tub, however the truly standout feature of this home is the spectacular outdoor heated infinity pool that takes affords breath-taking views.