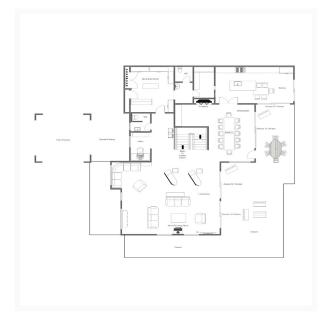

#### FIRST FLOOR

 $\Diamond$ 

Open plan living and dining room
Office
Kitchen
Guest WC
Ski and boot room