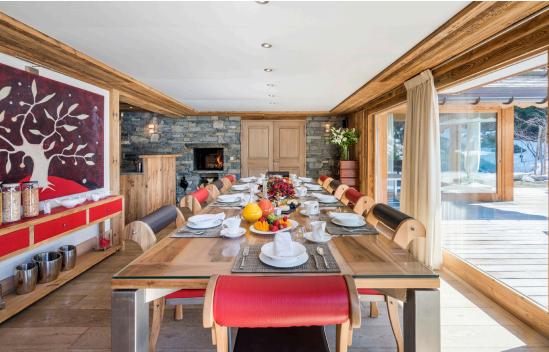

From the living room, you can walk out onto the spacious terrace, where you can enjoy the panoramic south-facing mountain views. Also located on the ground floor is the impressive dining area which is a perfect place for entertaining. The kitchen is separate to the dining room which allows you to enjoy your meals in a relaxed, private setting. There is a large ski room with boot warmers, an office, and a guest toilet on this floor too.

#### FIRST FLOOR

 $\Diamond$ 

Open plan living and dining room
Office
Kitchen
Guest WC
Ski and boot room