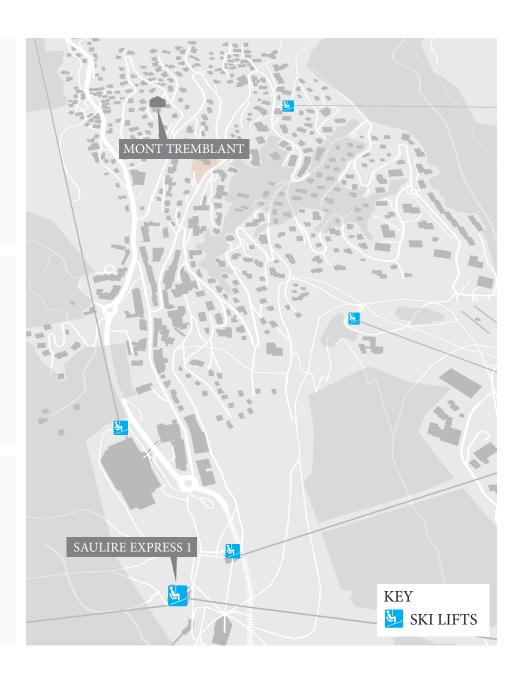

The chalet comfortably sleeps 12 guests in six spacious and well-appointed en-suite bedrooms. Each room is decorated with a warm, neutral colour palette and elegant furniture and fabrics. This chalet masterfully combines alpine chic with traditional craftsmanship and natural materials.

Taking the stairs down to the next floor you will find five of the six bedrooms. All of the bedrooms have en-suite bathrooms with separate showers, fireplaces, and TVs. The bedrooms have been carefully designed for maximum comfort, ensuring that you start each day feeling refreshed and ready for the slopes. You will also find the games/

The top floor is dedicated to the stunning master bedroom suite which has been positioned to take full advantage of the natural surroundings. The open fire and mixture of natural wooden beams emphasises this chalet's beauty. The en-suite bathroom has a large double bath and walk-in rain shower. The room is a haven of relaxation and will leave you feeling refreshed and energised when you wake.