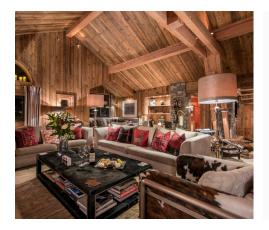

The large living space is the heart of Mont Tremblant. The double height ceiling and windows flood the space with natural light and allow for everyone to enjoy the unforgettable mountain views. The living room offers ample space for the whole family to unwind after a day's skiing and the large central open fireplace is the focal point of the room, a wonderful place to relax with pre-dinner drinks. Set behind the seating area is a cosy snug with a picture window, an ideal spot to relax with a book.

#### CHALET

Mont Tremblant is a luxurious mountain retreat sleeping twelve people in six elegant en-suite bedrooms. An expansive, warm living space with sumptuous furnishings and a large open fireplace is at the heart of this gorgeous property which enjoys panoramic mountain views through floor to ceiling windows and from the spacious terrace.