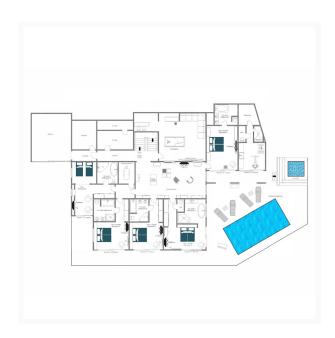

#### GROUND FLOOR

1 twin bedroom (en-suite bathroom, fireplace and TV)

1 twin/double bedroom (en-suite bathroom with separate shower, fireplace and TV)

1 twin/double bedroom (en-suite bathroom, fireplace and TV)

 $1\ \text{twin/double}$  bedroom (en-suite bathroom with separate shower, fireplace and TV)

1 twin/double bedroom (en-suite bathroom, fireplace and TV)

Outdoor swimming pool

Outdoor hot tub

Games room

TV and games room