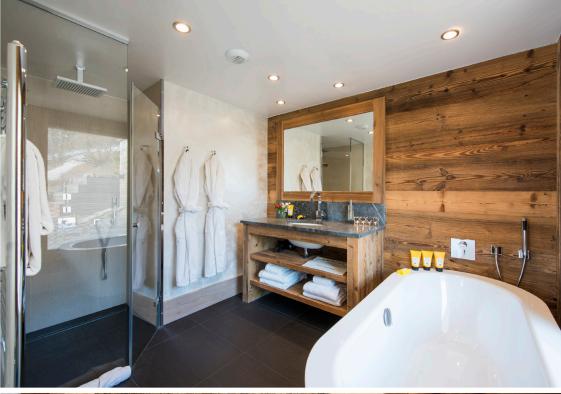

Taking the stairs down to the next floor you will find five of the six bedrooms. All of the bedrooms have en-suite bathrooms with separate showers, fireplaces, and TVs. The bedrooms have been carefully designed for maximum comfort, ensuring that you start each day feeling refreshed and ready for the slopes. You will also find the games/

The top floor is dedicated to the stunning master bedroom suite which has been positioned to take full advantage of the natural surroundings. The open fire and mixture of natural wooden beams emphasises this chalet's beauty. The en-suite bathroom has a large double bath and walk-in rain shower. The room is a haven of relaxation and will leave you feeling refreshed and energised when you wake.