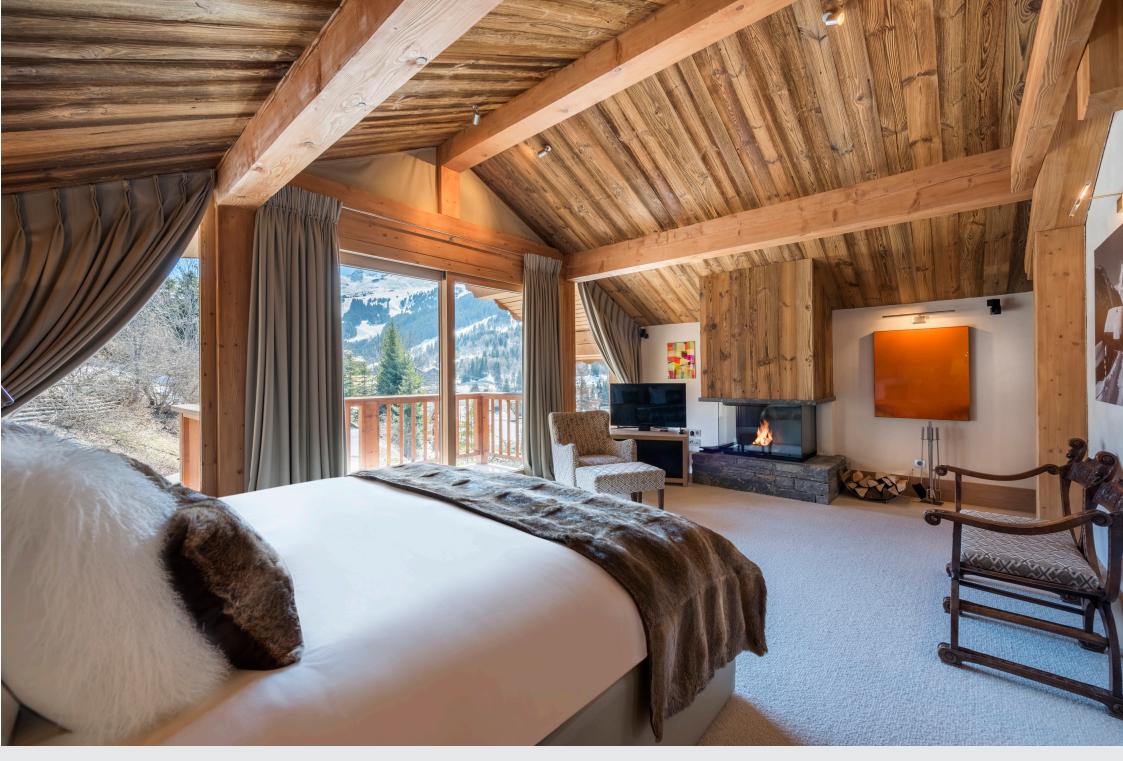

The top floor is dedicated to the stunning master bedroom suite which has been positioned to take full advantage of the natural surroundings. The open fire and mixture of natural wooden beams emphasises this chalet's beauty. The en-suite bathroom has a large double bath and walk-in rain shower. The room is a haven of relaxation and will leave you feeling refreshed and energised when you wake.