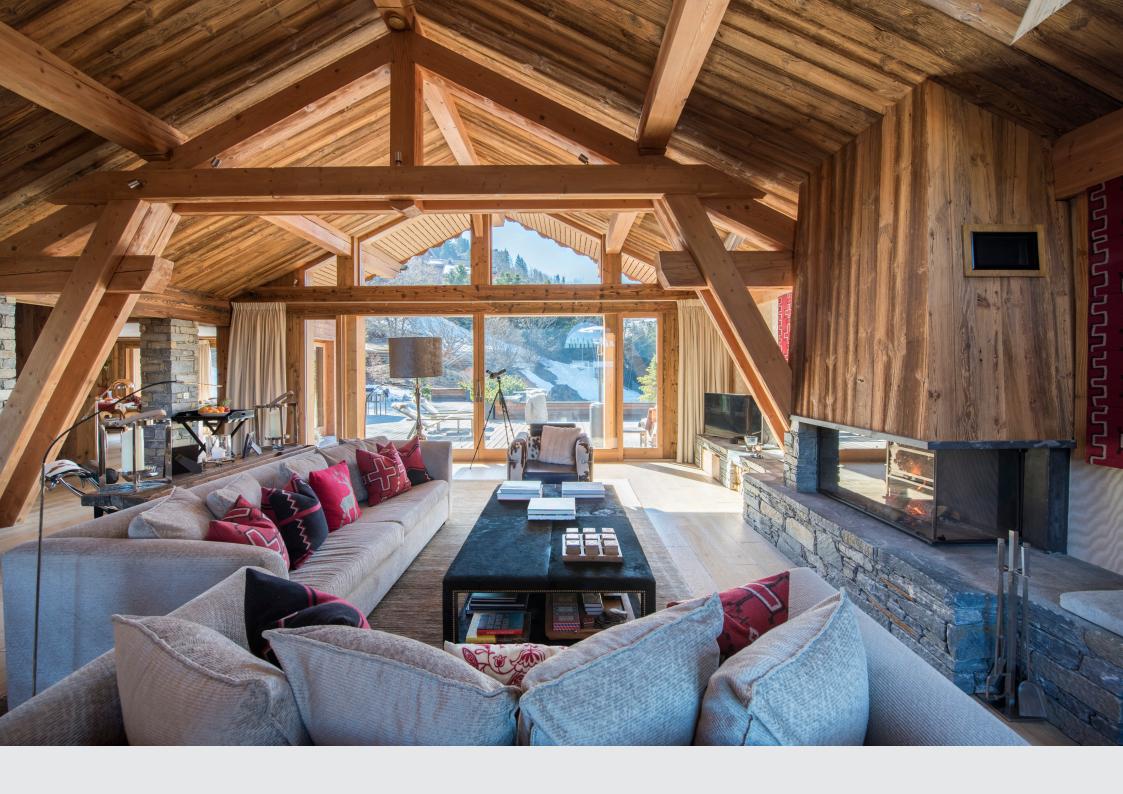

The large living space is the heart of Mont Tremblant. The double height ceiling and windows flood the space with natural light and allow for everyone to enjoy the unforgettable mountain views. The living room offers ample space for the whole family to unwind after a day's skiing and the large central open fireplace is the focal point of the room, a wonderful place to relax with pre-dinner drinks. Set behind the seating area is a cosy snug with a picture window, an ideal spot to relax with a book.

From the living room, you can walk out onto the spacious terrace, where you can enjoy the panoramic south-facing mountain views. Also located on the ground floor is the impressive dining area which is a perfect place for entertaining. The kitchen is separate to the dining room which allows you to enjoy your meals in a relaxed, private setting. There is a large ski room with boot warmers, an office, and a guest toilet on this floor too.