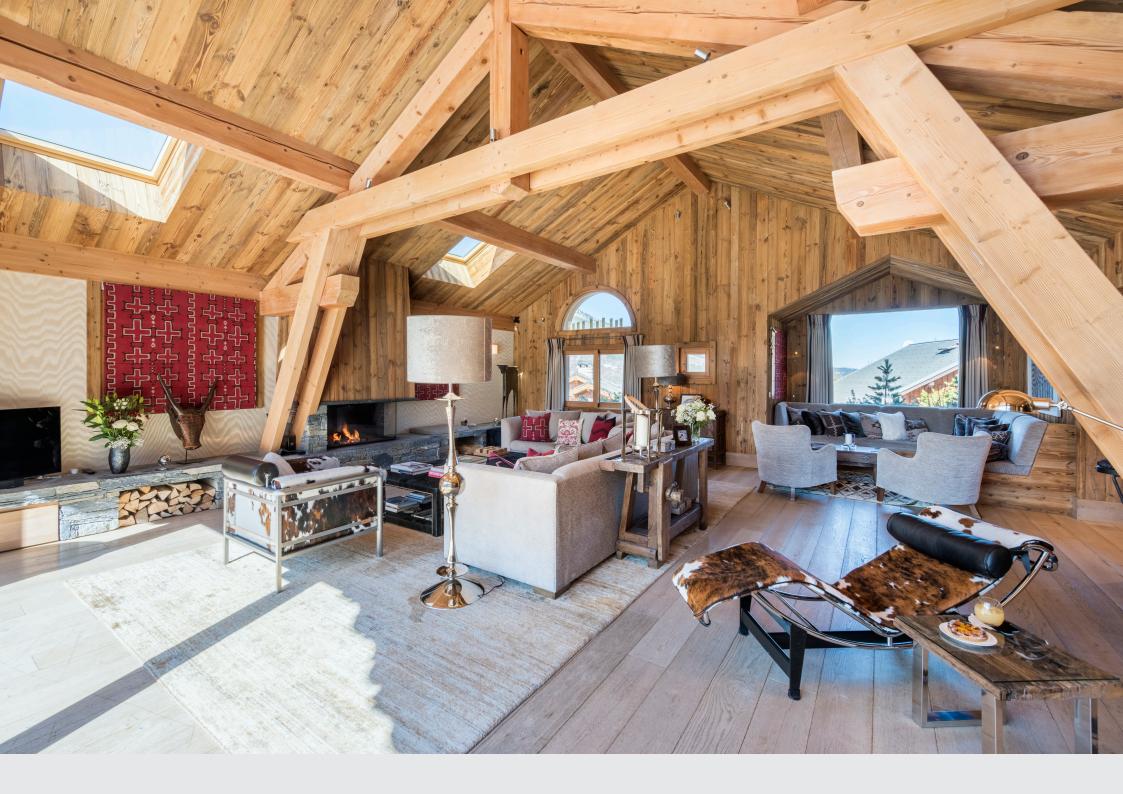

The large living space is the heart of Mont Tremblant. The double height ceiling and windows flood the space with natural light and allow for everyone to enjoy the unforgettable mountain views. The living room offers ample space for the whole family to unwind after a day's skiing and the large central open fireplace is the focal point of the room, a wonderful place to relax with pre-dinner drinks. Set behind the seating area is a cosy snug with a picture window, an ideal spot to relax with a book.

From the living room, you can walk out onto the spacious terrace, where you can enjoy the panoramic south-facing mountain views. Also located on the ground floor is the impressive dining area which is a perfect place for entertaining. The kitchen is separate to the dining room which allows you to enjoy your meals in a relaxed, private setting. There is a large ski room with boot warmers, an office, and a guest toilet on this floor too.