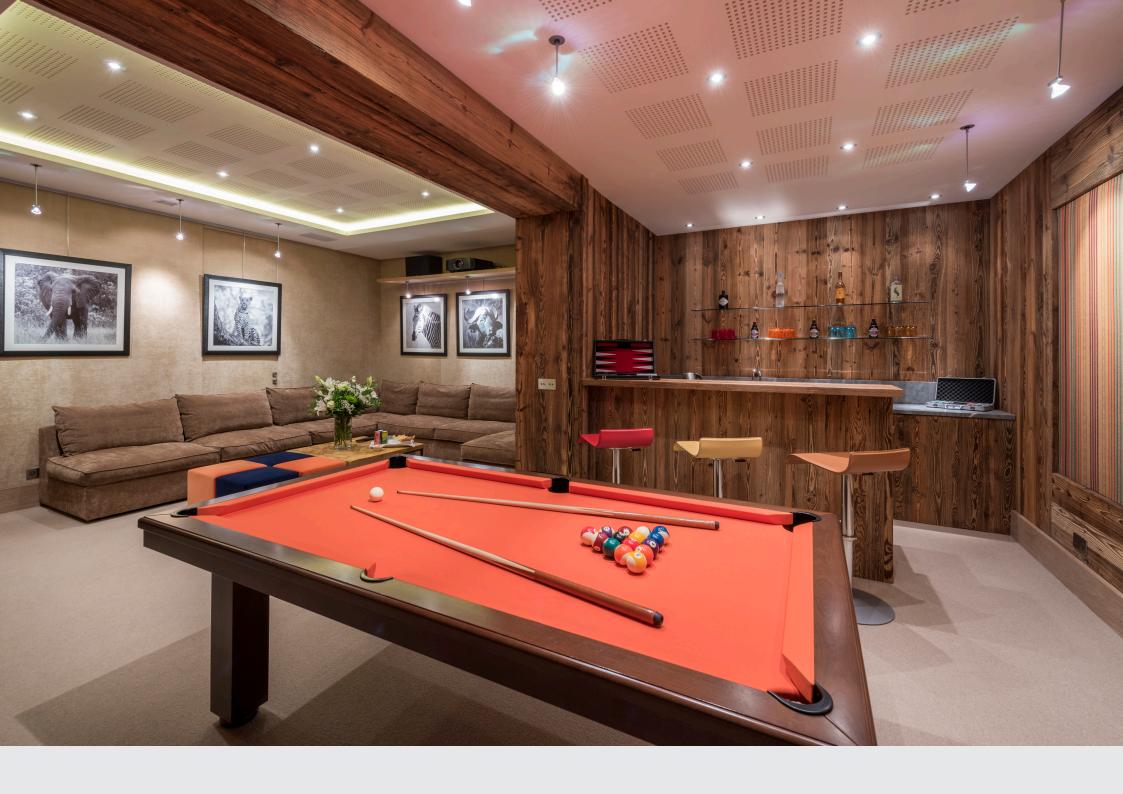

Taking the stairs down to the next floor you will find five of the six bedrooms. All of the bedrooms have en-suite bathrooms with separate showers, fireplaces, and TVs. The bedrooms have been carefully designed for maximum comfort, ensuring that you start each day feeling refreshed and ready for the slopes. You will also find the games/

TV room on this floor, an ideal space for entertaining all ages with Sky, Apple TV, Play Station, a darts board, a bar, and a pool table. Adjacent to this room is a play room, ideal for younger family members, with table football, TV, Wii, toys and games.

#### **ENTERTAINMENT**

A games room including pool table, bar, TV, darts board as well as a play room with foosball table and other games and toys make this a fantastic property to enjoy with family and friends.