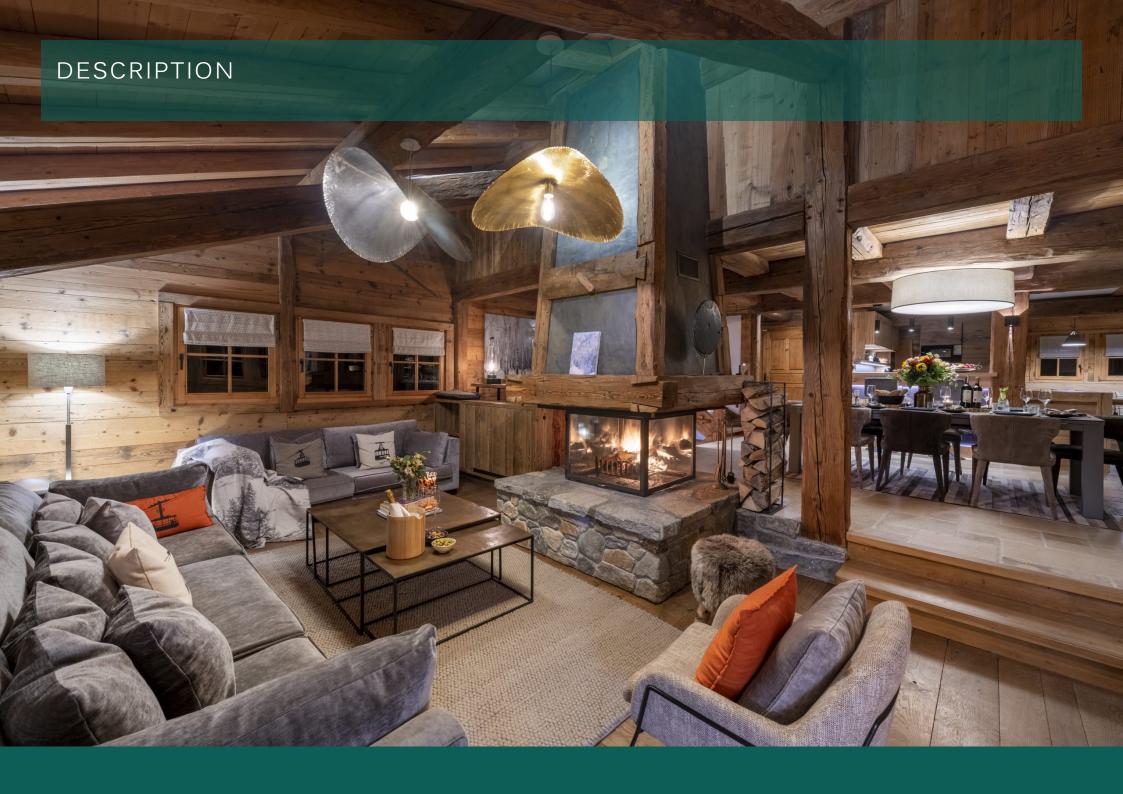

Entering the chalet, you are welcomed by the beautiful open plan living space. Centred around an all-glass woodburning fireplace, the tasteful sunken living area, dining area, breakfast nook and kitchen come together to create the perfect environment for entertaining.

The living room offers comfortable seating for all, ambiently illuminated by sophisticated lighting and the glow of the fireplace in the central column. The surrounding windows look out onto stunning long-reaching views over Megève and to the mountains beyond. The sleek TV is discreetly conceled within a sideboard and can be raised for cosy family movie nights together. An integrated Bose sound system not only allows for cinematic viewing, but also invites you to set the tone for dinner parties or just casual evenings in.

The formal dining table extends to comfortably seats 10 guests, with soft pendant lighting alluding to lingering dinners shared with loved ones whilst regaling stories from the slopes. The kitchen overlooks this area as well as the rustic breakfast nook, seating eight and flooded with morning sunlight as you fuel up for the day. The kitchen itself is open on two sides with a breakfast bar, all the modern appliances a chef could wish for and plenty of storage space.