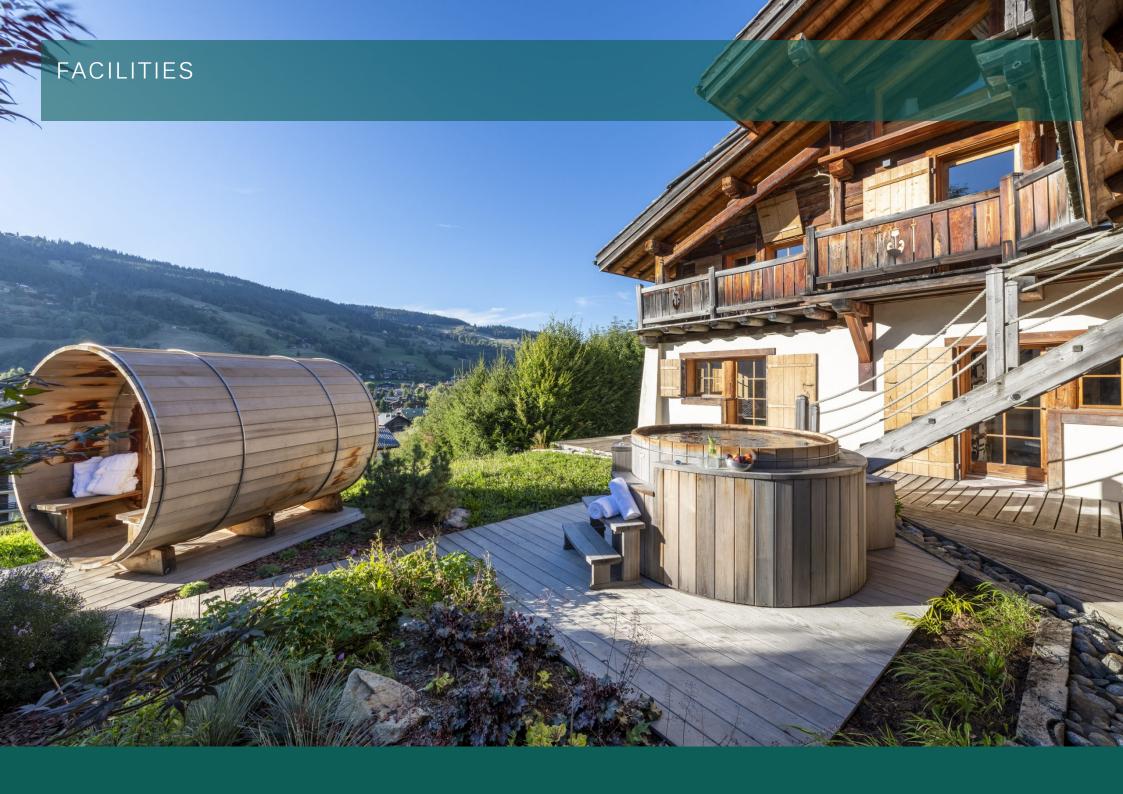

The outdoor spa is a truly unique place to unwind after a day on the mountain. The landscaped garden flows harmoniously around the stunning wooden hot tub and barrel sauna. Linked by wooden boardwalks, enjoy a candle-lit pamper session moving between the two, to soothe sore ski muscles. The jaw-dropping views are the cherry on top, and you can even enjoy these from within the sauna, thanks to it's all-glass side that gazes out over the sparkling lights of Megeve and across to distant snowy peaks. A really magical experience that is the highlight of this wonderful chalet.