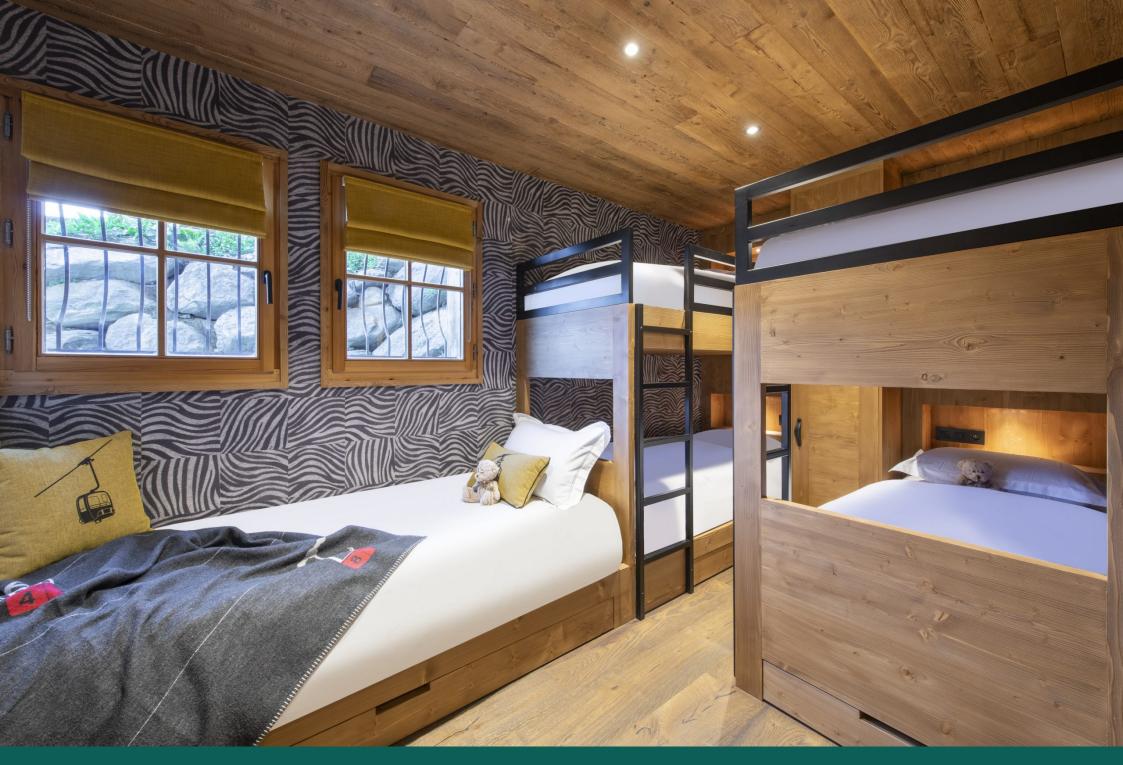

Moving down a floor, there are four beautiful bedrooms each tastefully designed, light bright and spacious. All bedrooms have sleek en-suite shower rooms, and the bunk room sleeping four is a perfect cosy den for children. The three doubles all have wall-mounted flat-screen TVs, and enjoy access directly out onto the wrap-around terrace where the outdoor spa is situated.

#### **GROUND FLOOR**

- 1 Double bedroom (en-suite shower room, TV, terrace access)
- 1 Double bedroom (en-suite shower room, TV, terrace access)
- 1 Double bedroom (en-suite shower room, TV, terrace access)
- 1 Quad bunk bedroom (en-suite shower room)
- Ski room
- Garage
- Outdoor spa area (hot tub, sauna)