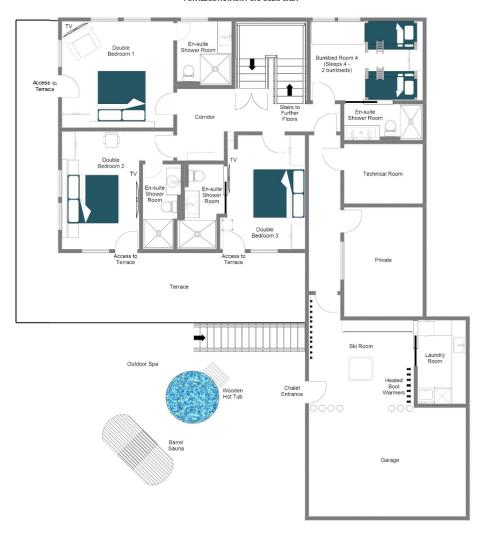

Moving down a floor, there are four beautiful bedrooms each tastefully designed, light bright and spacious. All bedrooms have sleek en-suite shower rooms, and the bunk room sleeping four is a perfect cosy den for children. The three doubles all have wall-mounted flat-screen TVs, and enjoy access directly out onto the wrap-around terrace where the outdoor spa is situated.

The outdoor spa is a truly unique place to unwind after a day on the mountain. The landscaped garden flows harmoniously around the stunning wooden hot tub and barrel sauna. Linked by wooden boardwalks, enjoy a candle-lit pamper session moving between the two, to soothe sore ski muscles. The jaw-dropping views are the cherry on top, and you can even enjoy these from within the sauna, thanks to it's all-glass side that gazes out over the sparkling lights of Megeve and across to distant snowy peaks. A really magical experience that is the highlight of this wonderful chalet.

This chalet boasts a large ski room, accessible via the lower ground floor or via the garage, which fits 2 cars comfortably. There are also private laundry facilities for your convenience.

#### **GROUND FLOOR**

- 1 Double bedroom (en-suite shower room, TV, terrace access)
- 1 Double bedroom (en-suite shower room, TV, terrace access)
- 1 Double bedroom (en-suite shower room, TV, terrace access)
- 1 Quad bunk bedroom (en-suite shower room)
- Ski room
- Garage
- Outdoor spa area (hot tub, sauna)

## CHALET LA CONNIVENCE, GROUND FLOOR FOR ILLUSTRATION PURPOSES ONLY