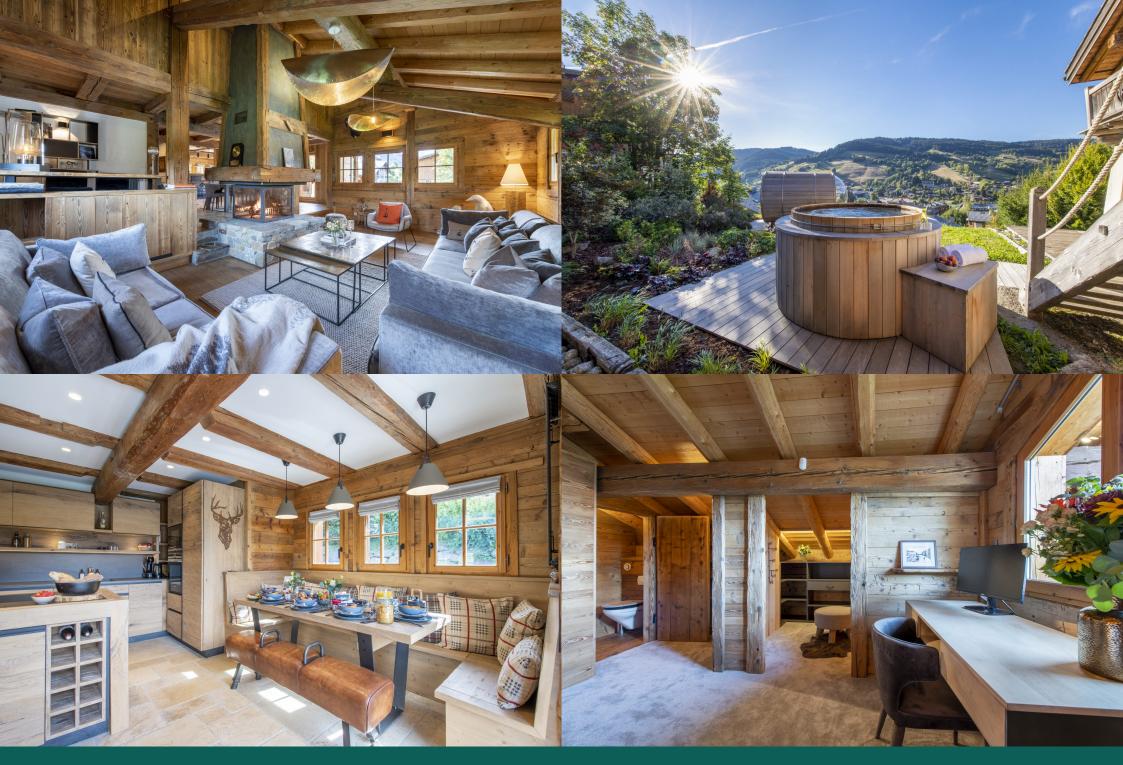

Entering the chalet, you are welcomed by the beautiful open plan living space. Centred around an all-glass woodburning fireplace, the tasteful sunken living area, dining area, breakfast nook and kitchen come together to create the perfect environment for entertaining.

The living room offers comfortable seating for all, ambiently illuminated by sophisticated lighting and the glow of the fireplace in the central column. The surrounding windows look out onto stunning long-reaching views over Megève and to the mountains beyond. The sleek TV is discreetly conceled within a sideboard and can be raised for cosy family movie nights together. An integrated Bose sound system not only allows for cinematic viewing, but also invites you to set the tone for dinner parties or just casual evenings in.

The formal dining table extends to comfortably seats 10 guests, with soft pendant lighting alluding to lingering dinners shared with loved ones whilst regaling stories from the slopes. The kitchen overlooks this area as well as the rustic breakfast nook, seating eight and flooded with morning sunlight as you fuel up for the day. The kitchen itself is open on two sides with a breakfast bar, all the modern appliances a chef could wish for and plenty of storage space.

The outdoor spa is a truly unique place to unwind after a day on the mountain. The landscaped garden flows harmoniously around the stunning wooden hot tub and barrel sauna. Linked by wooden boardwalks, enjoy a candle-lit pamper session moving between the two, to soothe sore ski muscles. The jaw-dropping views are the cherry on top, and you can even enjoy these from within the sauna, thanks to it's all-glass side that gazes out over the sparkling lights of Megeve and across to distant snowy peaks. A really magical experience that is the highlight of this wonderful chalet.

The spacious master suite is located on the top floor of the chalet, under a high, vaulted ceiling with beautiful wooden beams. Wake up in the plush 2x2m bed to breathtaking vistas through the huge windows, and make use of the stylish walk-in wardrobe under the eaves. There is also a study area tucked away around the corner, which too enjoys fantastic views, and a private balcony. The en-suite features a bath to soak in, his n' hers sinks and a rain shower.