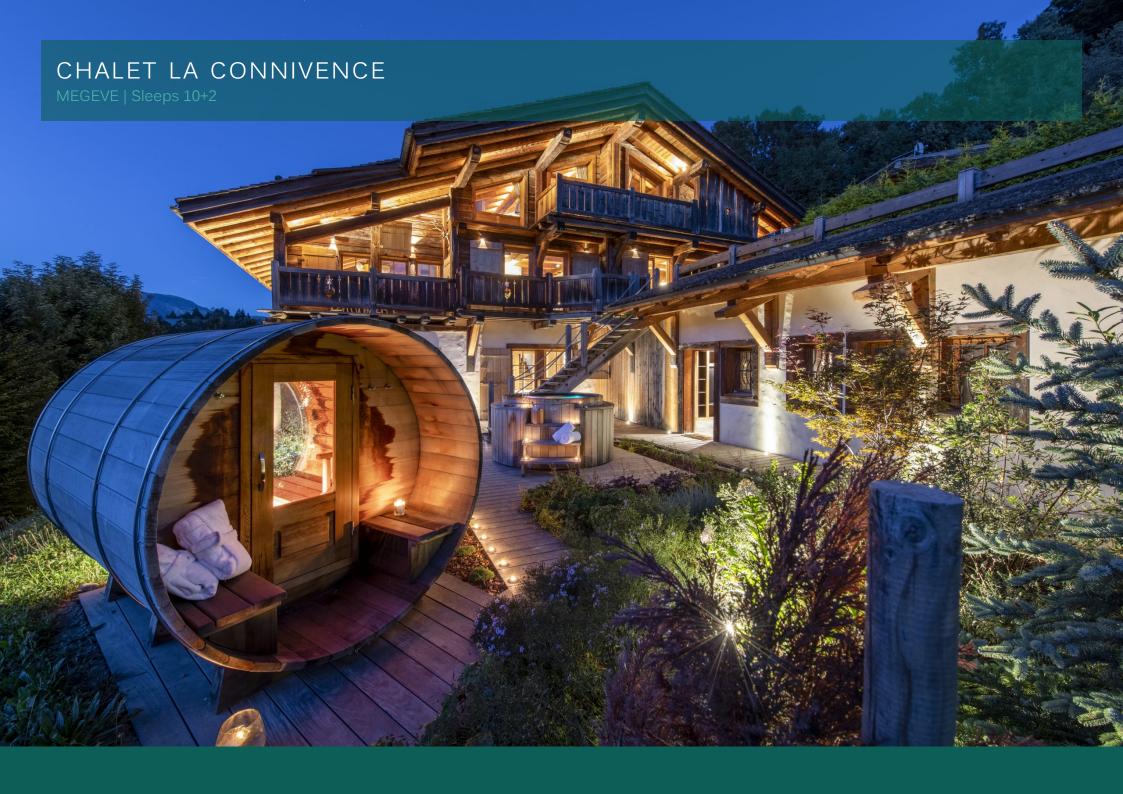

# CHALET LA CONNIVENCE

FRANCE

MEGEVE

A THOUGHTFULLY DESIGNED FAMILY chalet with a beautiful outdoor spa

This family chalet has been designed with utmost care and consideration, perfectly balancing an inviting and cosy atmosphere with luxurious facilities that wow and high-end finishes. A ten-minute walk to both the heart of Megève and the nearest ski lifts, this chalet is both central and secluded, in an exclusive neighbourhood overlooking the resort.

The outdoor spa is a truly unique place to unwind after a day on the mountain. The landscaped garden flows harmoniously around the stunning wooden hot tub and barrel sauna. Linked by wooden boardwalks, enjoy a candle-lit pamper session moving between the two, to soothe sore ski muscles. The jaw-dropping views are the cherry on top, and you can even enjoy these from within the sauna, thanks to it's all-glass side that gazes out over the sparkling lights of Megeve and across to distant snowy peaks. A really magical experience that is the highlight of this wonderful chalet.