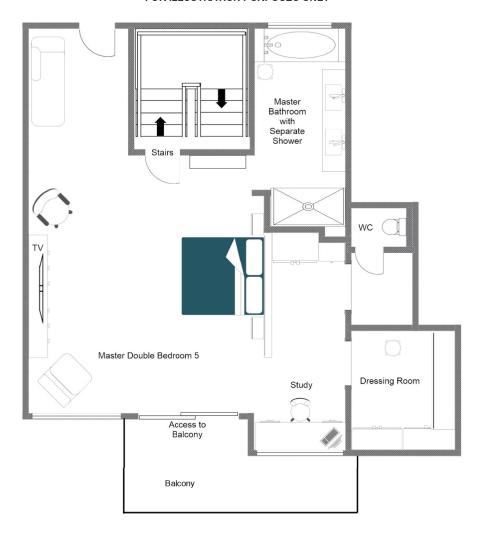

The spacious master suite is located on the top floor of the chalet, under a high, vaulted ceiling with beautiful wooden beams. Wake up in the plush 2x2m bed to breathtaking vistas through the huge windows, and make use of the stylish walk-in wardrobe under the eaves. There is also a study area tucked away around the corner, which too enjoys fantastic views, and a private balcony. The en-suite features a bath to soak in, his n' hers sinks and a rain shower.

### TOP FLOOR

• 1 Master suite (en-suite bathroom with separate shower, study, walk-in wardrobe, WC)

# CHALET LA CONNIVENCE, TOP FLOOR FOR ILLUSTRATION PURPOSES ONLY

In an exclusive location a 10-minute walk from the centre of Megeve and the Le Chamois ski lift station.