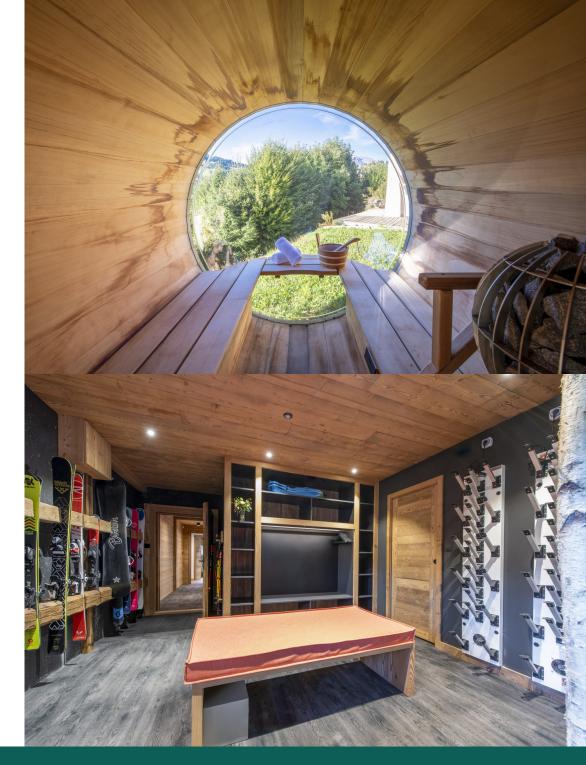

The outdoor spa is a truly unique place to unwind after a day on the mountain. The landscaped garden flows harmoniously around the stunning wooden hot tub and barrel sauna. Linked by wooden boardwalks, enjoy a candle-lit pamper session moving between the two, to soothe sore ski muscles. The jaw-dropping views are the cherry on top, and you can even enjoy these from within the sauna, thanks to it's all-glass side that gazes out over the sparkling lights of Megeve and across to distant snowy peaks. A really magical experience that is the highlight of this wonderful chalet.

This chalet boasts a large ski room, accessible via the lower ground floor or via the garage, which fits 2 cars comfortably. There are also private laundry facilities for your convenience.