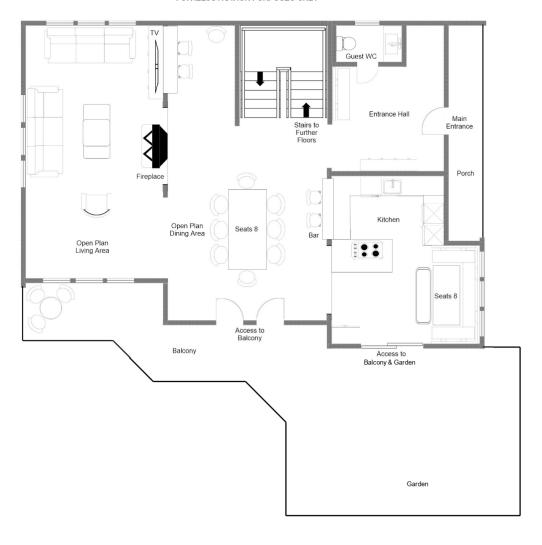

Entering the chalet, you are welcomed by the beautiful open plan living space. Centred around an all-glass woodburning fireplace, the tasteful sunken living area, dining area, breakfast nook and kitchen come together to create the perfect environment for entertaining.

The living room offers comfortable seating for all, ambiently illuminated by sophisticated lighting and the glow of the fireplace in the central column. The surrounding windows look out onto stunning long-reaching views over Megève and to the mountains beyond. The sleek TV is discreetly conceled within a sideboard and can be raised for cosy family movie nights together. An integrated Bose sound system not only allows for cinematic viewing, but also invites you to set the tone for dinner parties or just casual evenings in.

The formal dining table extends to comfortably seats 10 guests, with soft pendant lighting alluding to lingering dinners shared with loved ones whilst regaling stories from the slopes. The kitchen overlooks this area as well as the rustic breakfast nook, seating eight and flooded with morning sunlight as you fuel up for the day. The kitchen itself is open on two sides with a breakfast bar, all the modern appliances a chef could wish for and plenty of storage space.

Moving on to the balcony outside, you'll find a small table seating four, where you can enjoy a morning coffee or afternoon tea to the backdrop of the expansive Alpine scenery. There is also a lawn and stairs leading to the outdoors spa area below.

#### FIRST FLOOR

- Entrance hall
- Open plan living and dining area (fireplace, balcony access)
- Kitchen
- Guest WC

## CHALET LA CONNIVENCE, FIRST FLOOR FOR ILLUSTRATION PURPOSES ONLY