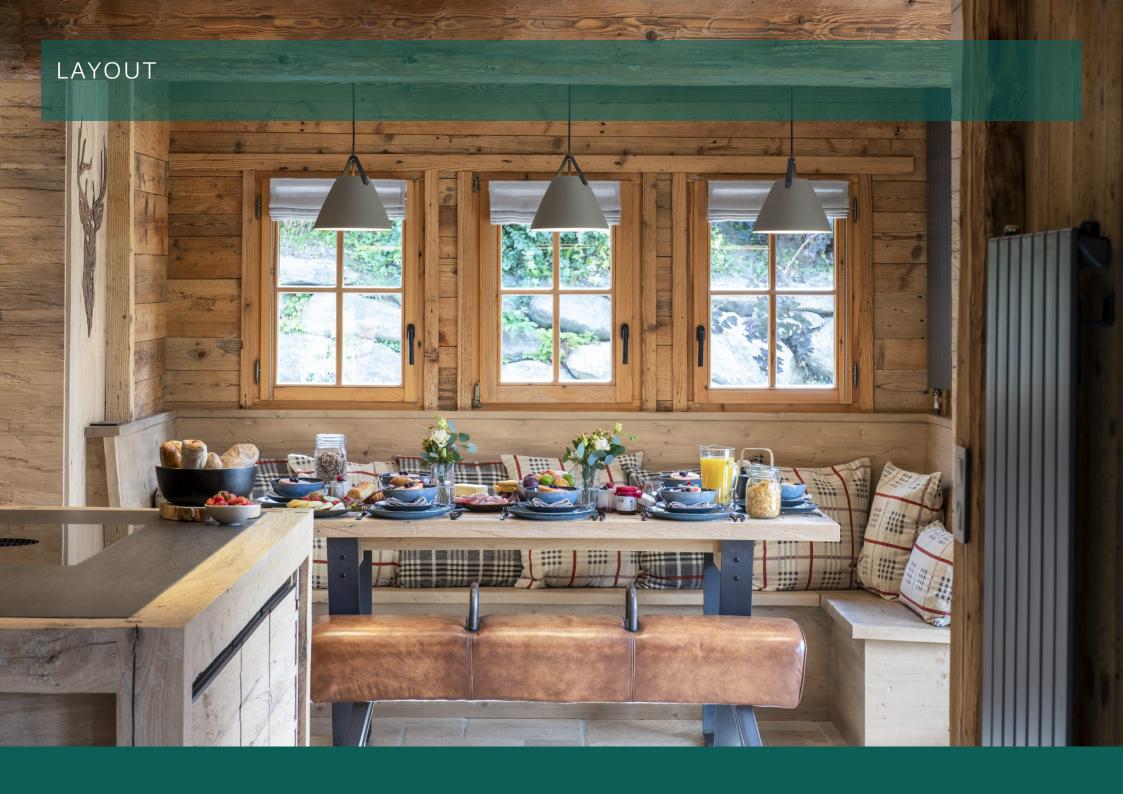

The formal dining table extends to comfortably seats 10 guests, with soft pendant lighting alluding to lingering dinners shared with loved ones whilst regaling stories from the slopes. The kitchen overlooks this area as well as the rustic breakfast nook, seating eight and flooded with morning sunlight as you fuel up for the day. The kitchen itself is open on two sides with a breakfast bar, all the modern appliances a chef could wish for and plenty of storage space.