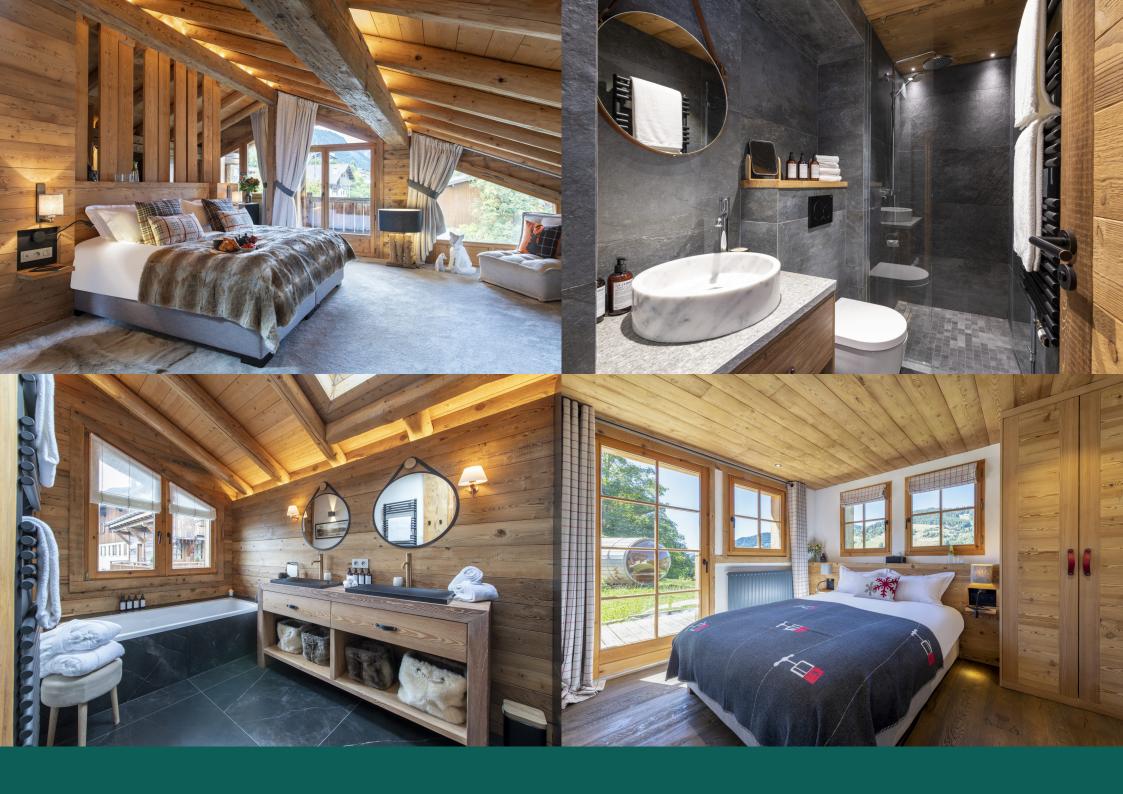

Moving down a floor, there are four beautiful bedrooms each tastefully designed, light bright and spacious. All bedrooms have sleek en-suite shower rooms, and the bunk room sleeping four is a perfect cosy den for children. The three doubles all have wall-mounted flat-screen TVs, and enjoy access directly out onto the wrap-around terrace where the outdoor spa is situated.

The spacious master suite is located on the top floor of the chalet, under a high, vaulted ceiling with beautiful wooden beams. Wake up in the plush 2x2m bed to breathtaking vistas through the huge windows, and make use of the stylish walk-in wardrobe under the eaves. There is also a study area tucked away around the corner, which too enjoys fantastic views, and a private balcony. The en-suite features a bath to soak in, his n' hers sinks and a rain shower.