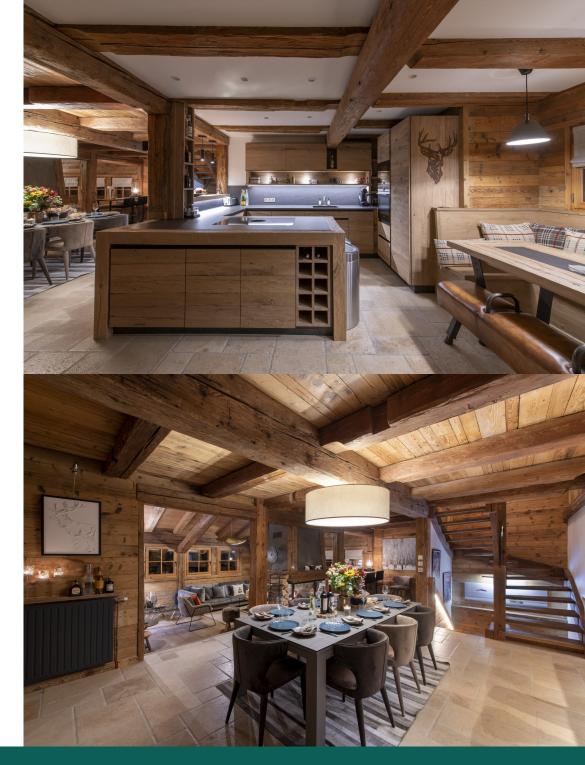

Entering the chalet, you are welcomed by the beautiful open plan living space. Centred around an all-glass woodburning fireplace, the tasteful sunken living area, dining area, breakfast nook and kitchen come together to create the perfect environment for entertaining.

The formal dining table extends to comfortably seats 10 guests, with soft pendant lighting alluding to lingering dinners shared with loved ones whilst regaling stories from the slopes. The kitchen overlooks this area as well as the rustic breakfast nook, seating eight and flooded with morning sunlight as you fuel up for the day. The kitchen itself is open on two sides with a breakfast bar, all the modern appliances a chef could wish for and plenty of storage space.