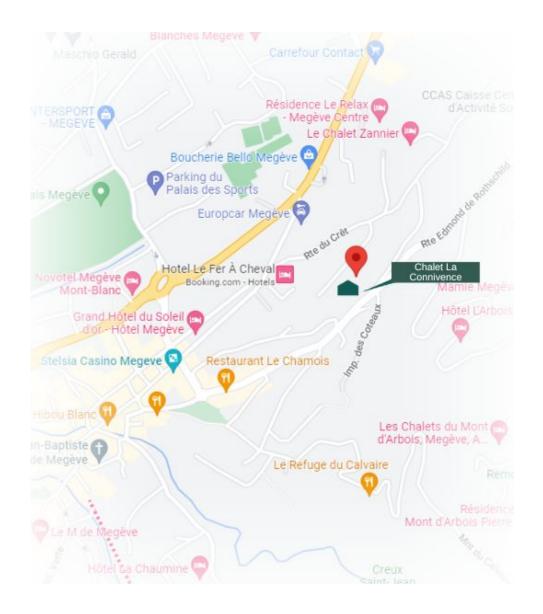

# CHALET LA CONNIVENCE

FRANCE

MEGEVE

A THOUGHTFULLY DESIGNED FAMILY chalet with a beautiful outdoor spa

This family chalet has been designed with utmost care and consideration, perfectly balancing an inviting and cosy atmosphere with luxurious facilities that wow and high-end finishes. A ten-minute walk to both the heart of Megève and the nearest ski lifts, this chalet is both central and secluded, in an exclusive neighbourhood overlooking the resort.

#### **PROXIMITY**

Le Chamois ski lift: 10-minute walk

Village centre: 10-minute walk

#### **GOOGLE CO-ORDINATES**

45.859650, 6.624678