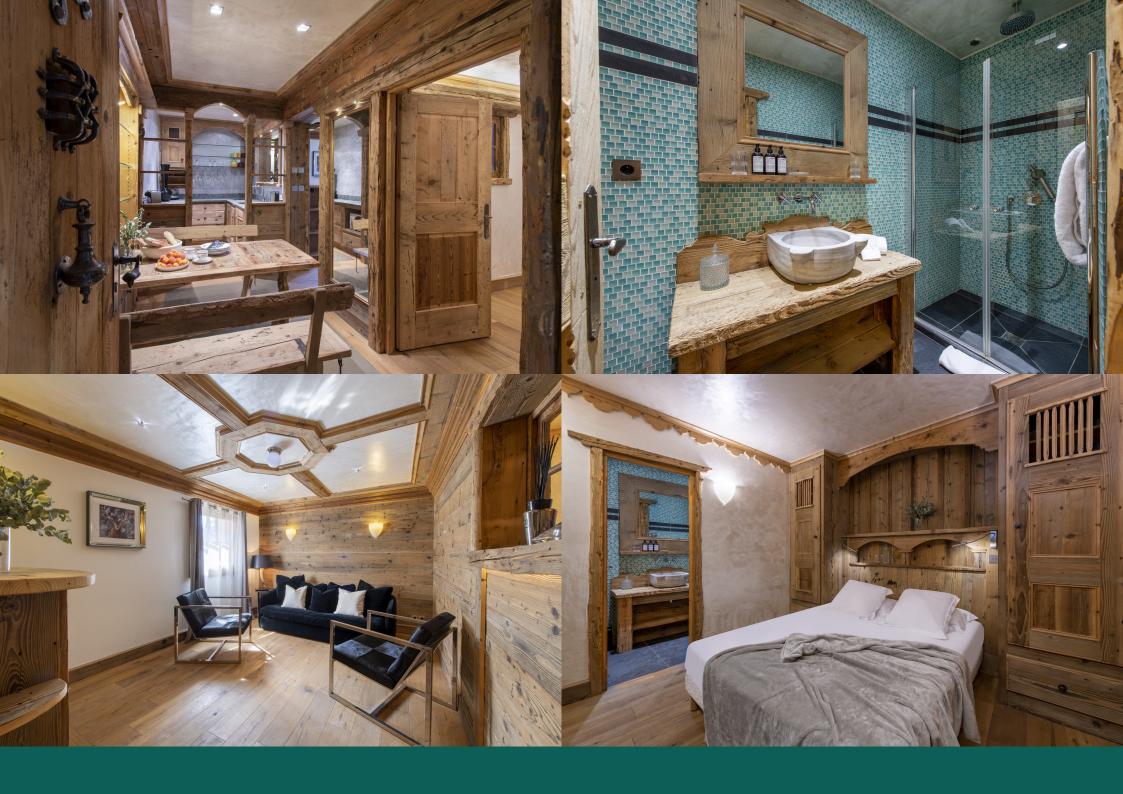

The living area of the chalet is located on the top floor, where a plush L-shaped sofa by the fireplace invites you to curl up in front of the TV and relax together. Floor-to-ceiling windows let winter sunshine into the space, framed by richly textured curtains and offering views to the mountains beyond.

Overlooking the dining area is the high-spec open-plan kitchen, complete with everything a chef could wish for including stainless steel surfaces, Smeg appliances, a Delonghi coffee machine and KitchenAid, for whipping up your favourite meals with ease.

Down the staircase that winds around the stunning statement crystal chandeliers, you will find the sleeping floor. The plush master bedroom comes complete with a cosy seating area, floor-to-ceiling windows, access to the terrace, a beautiful white marble en-suite bathroom and a unit at the foot of the bed which houses the retractable TV.

The other two double bedrooms on this floor have wall-mounted TVs and their own shower rooms in the same marble finish, with one sharing access to the same terrace as the master.

Each decorated in neutral, calming colours with lots of Alpine soft furnishings, you will wake feeling rested, refreshed and ready for an exciting day on the slopes.