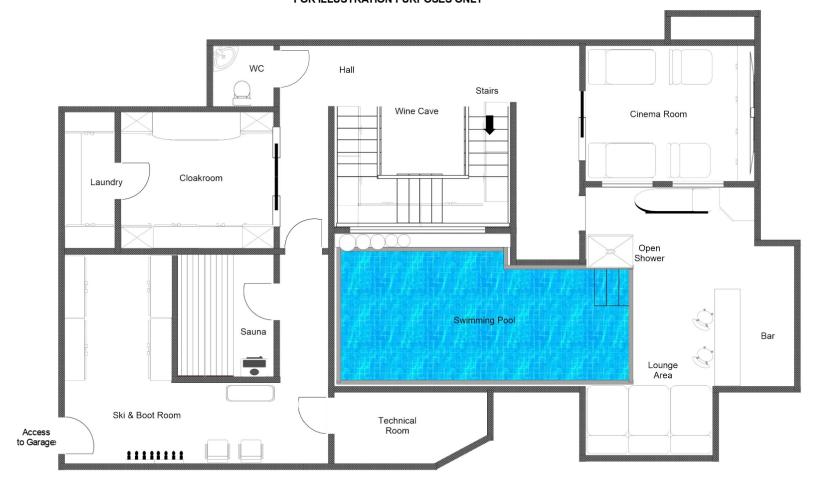

Chalet Carat's lower ground floor is dedicated to rest, relaxation and entertainment. With a white marble-style indoor swimming pool, bar and spa area, you can either enjoy soaking in the pool or sipping a cocktail at the bar. The velvet-walled home cinema is perfect for movie nights, with popcorn, your favourite film on the big screen and your loved ones - sink into the comfy sofas and relax together.

Down a few more steps past the wine cave, there is a further WC, a storage room for your outerwear with an adjoining private laundry room, a large ski/storage room with heated boot warmers and a sauna to soothe tired ski legs in. From here, you can access the spacious shared underground garage.

#### LOWER GROUND FLOOR

- Indoor Swimming pool, spa and bar
- Cinema room
- Wine cave
- Ski room
- Storage room
- Sauna
- Laundry room
- Garage access

#### CHALET CARAT COURCHEVEL, LOWER GROUND FLOOR, FOR ILLUSTRATION PURPOSES ONLY