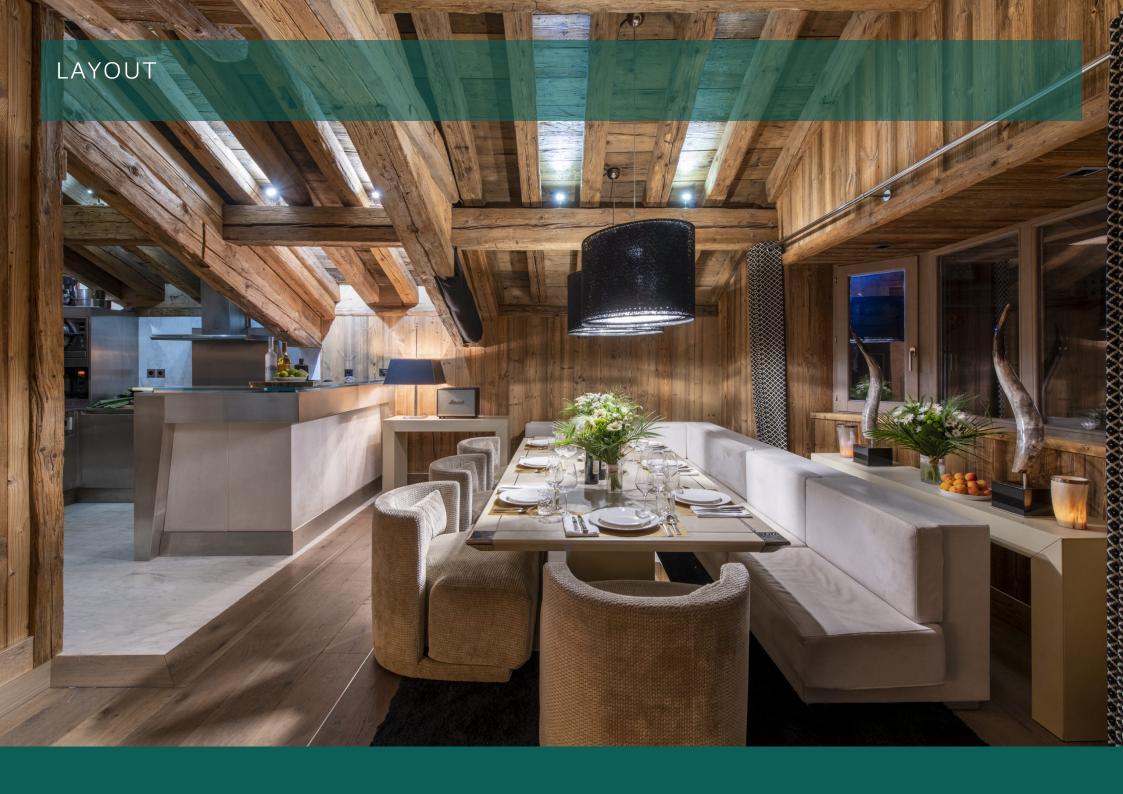

The elegant dining table seats 8 guests across 3 comfortable armchairs and an L-shaped bench, with cosy ambient lighting creating the perfect setting for meals with your family. Set the tone in the whole space with the built-in Sonos system.

Overlooking the dining area is the high-spec open-plan kitchen, complete with everything a chef could wish for including stainless steel surfaces, Smeg appliances, a Delonghi coffee machine and KitchenAid, for whipping up your favourite meals with ease.