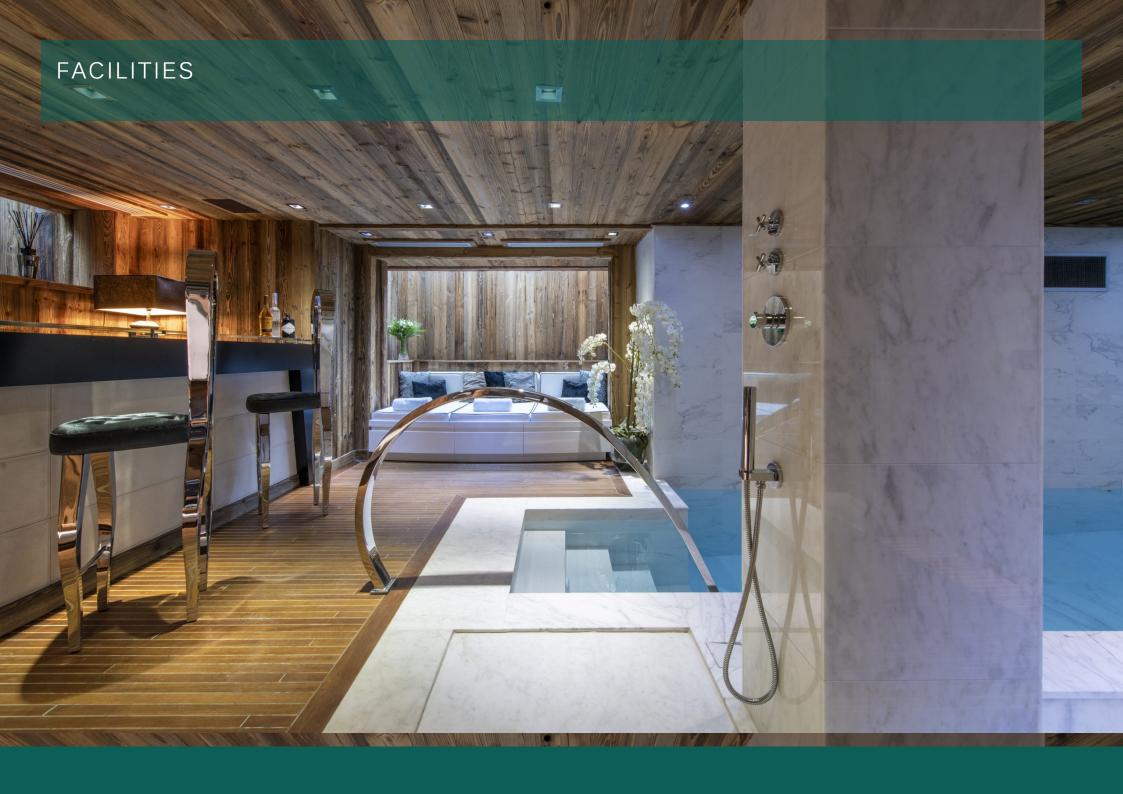

Chalet Carat's lower ground floor is dedicated to rest, relaxation and entertainment. With a white marble-style indoor swimming pool, bar and spa area, you can either enjoy soaking in the pool or sipping a cocktail at the bar. The velvet-walled home cinema is perfect for movie nights, with popcorn, your favourite film on the big screen and your loved ones - sink into the comfy sofas and relax together.

#### WELLNESS AND RELAXATION

- Indoor pool
- Relaxation Space
- Sauna
- Spa
- Terrace