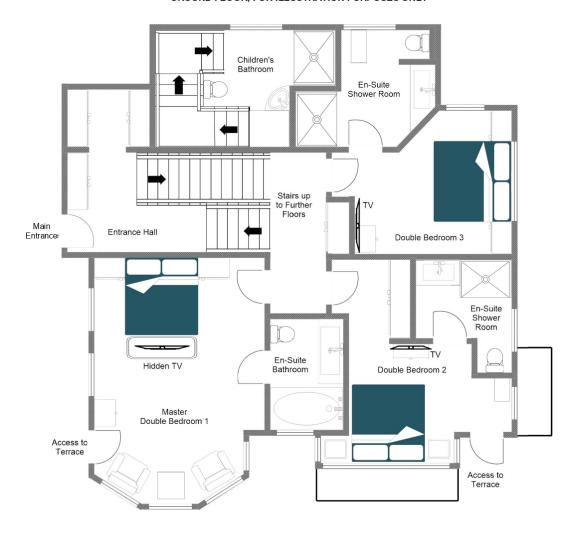

Down the staircase that winds around the stunning statement crystal chandeliers, you will find the sleeping floor. The plush master bedroom comes complete with a cosy seating area, floor-to-ceiling windows, access to the terrace, a beautiful white marble en-suite bathroom and a unit at the foot of the bed which houses the retractable TV.

The other two double bedrooms on this floor have wall-mounted TVs and their own shower rooms in the same marble finish, with one sharing access to the same terrace as the master.

Each decorated in neutral, calming colours with lots of Alpine soft furnishings, you will wake feeling rested, refreshed and ready for an exciting day on the slopes.

#### **GROUND FLOOR**

- 1 Double master bedroom (en-suite bathroom with separate shower, terrace access)
- 1 Double bedroom (en-suite shower room, TV, terrace access)
- 1 Double bedroom (en-suite shower room, TV)
- Children\'s shower room

## CHALET CARAT, COURCHEVEL 1850 GROUND FLOOR, FOR ILLUSTRATION PURPOSES ONLY