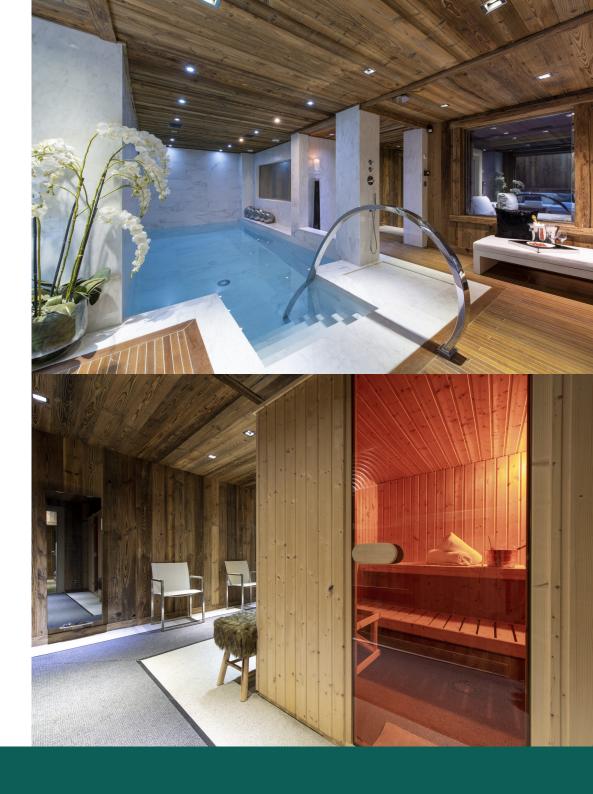

Chalet Carat's lower ground floor is dedicated to rest, relaxation and entertainment. With a white marble-style indoor swimming pool, bar and spa area, you can either enjoy soaking in the pool or sipping a cocktail at the bar. The velvet-walled home cinema is perfect for movie nights, with popcorn, your favourite film on the big screen and your loved ones - sink into the comfy sofas and relax together.

Down a few more steps past the wine cave, there is a further WC, a storage room for your outerwear with an adjoining private laundry room, a large ski/storage room with heated boot warmers and a sauna to soothe tired ski legs in. From here, you can access the spacious shared underground garage.