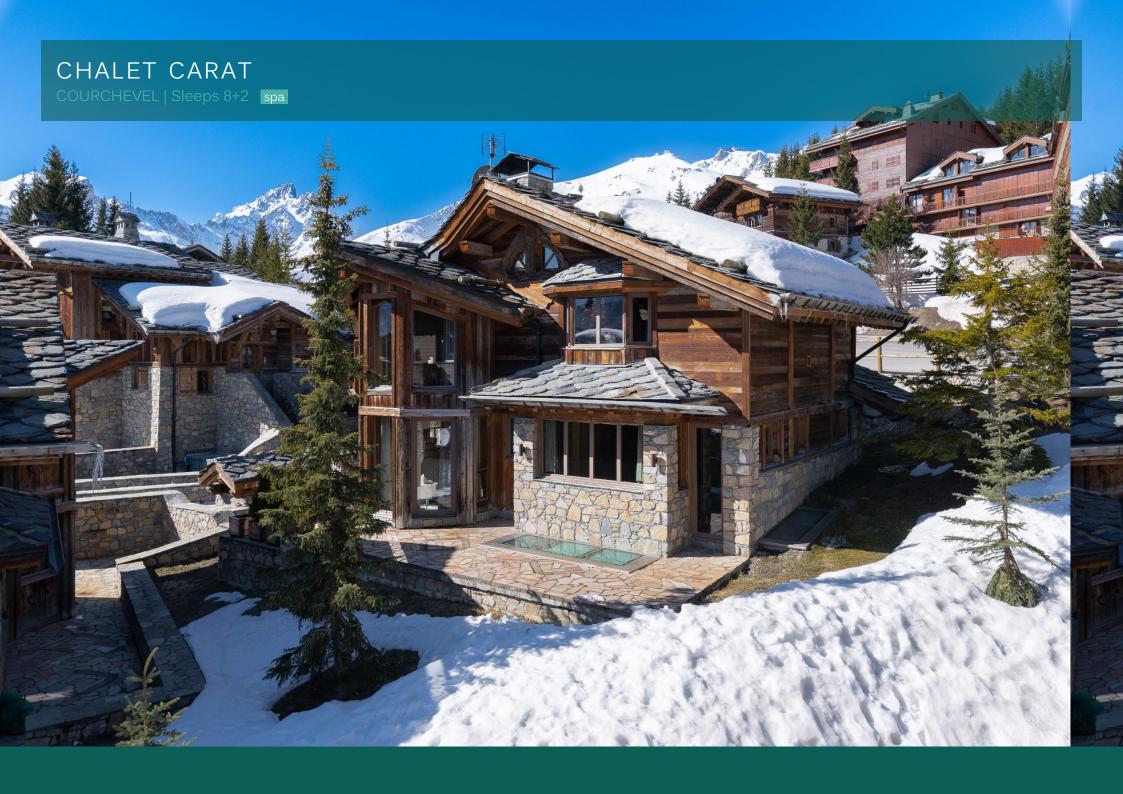

# CHALET CARAT

FRANCE

COURCHEVEL

A STUNNING CHALET BLENDING traditional local architecture with opulent interior design.

Perfectly positioned in Courchevel 1850, the beautiful Chalet Carat marries traditional charm, with elegant furnishings, a chic colour palette and all the modern facilities you would desire from an alpine home. Sleeping up to 10 guests in five bedrooms, it is the ideal place to bring your loved ones together for an unforgettable ski holiday.

Come together on the sun-trap terrace to enjoy breakfast al fresco at the outdoor table seating four, before taking the easy walk to the Bellecote slope, from where you can ski to further lifts and explore the expansive ski area of Les Trois Vallées. With the centre of the village only a short drive away, you can enjoy the fantastic shopping, luxurious bars and delicious restaurants with ease.