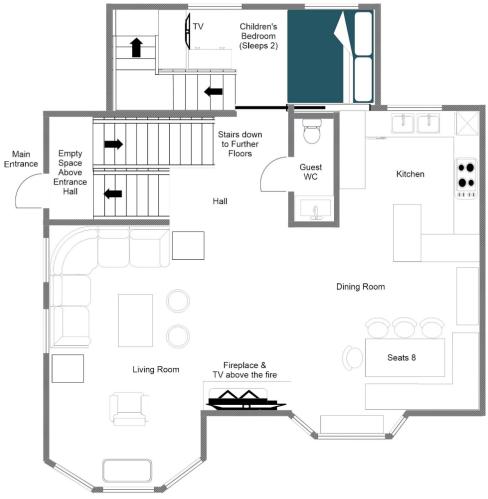

There is also a guest WC and a children's double bedroom on this floor sleeping two under the eaves, which is connected by a few steps to a spacious shower room for convenience. Children will love this cosy hideaway with its arched windows and a TV to watch their favourite movies on while adults enjoy after-dinner drinks next door.

#### FIRST FLOOR

- Open plan kitchen, living and dining area
- 1 Children\'s double bedroom (sleeps 2)
- Guest WC

### CHALET CARAT, COURCHEVEL 1850 FIRST FLOOR, FOR ILLUSTRATION PURPOSES ONLY