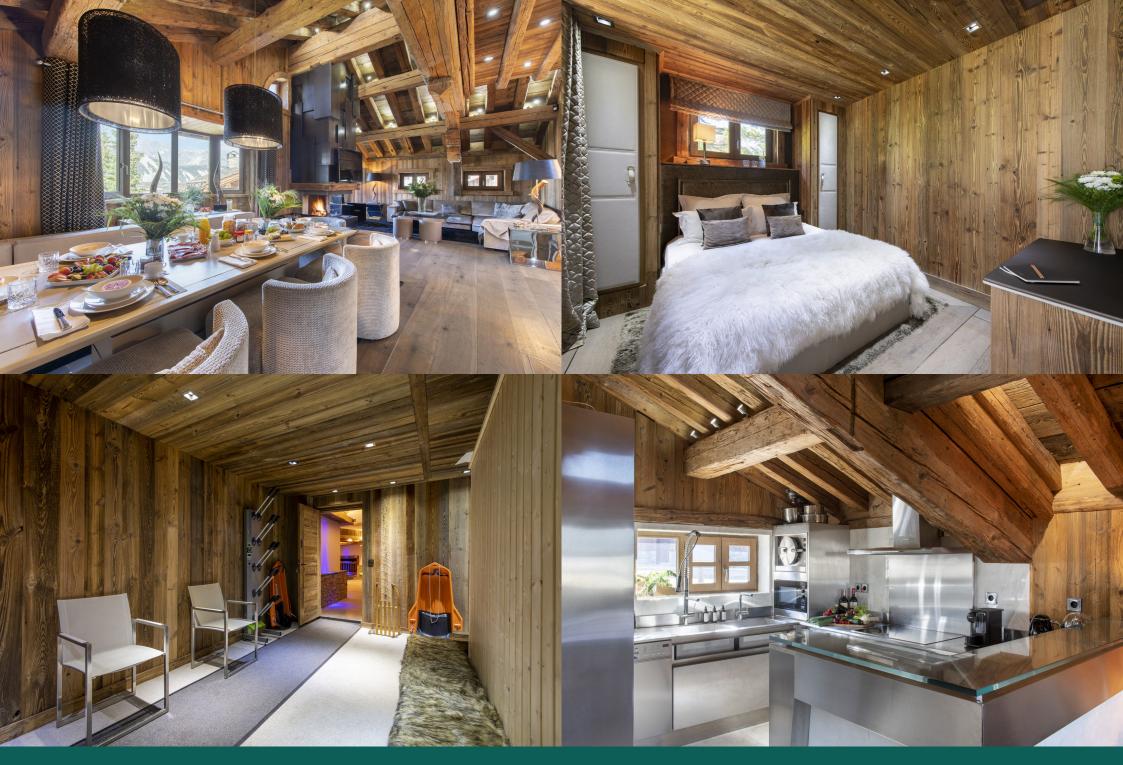

The living area of the chalet is located on the top floor, where a plush L-shaped sofa by the fireplace invites you to curl up in front of the TV and relax together. Floor-to-ceiling windows let winter sunshine into the space, framed by richly textured curtains and offering views to the mountains beyond.

The elegant dining table seats 8 guests across 3 comfortable armchairs and an L-shaped bench, with cosy ambient lighting creating the perfect setting for meals with your family. Set the tone in the whole space with the built-in Sonos system.

Overlooking the dining area is the high-spec open-plan kitchen, complete with everything a chef could wish for including stainless steel surfaces, Smeg appliances, a Delonghi coffee machine and KitchenAid, for whipping up your favourite meals with ease.

Down the staircase that winds around the stunning statement crystal chandeliers, you will find the sleeping floor. The plush master bedroom comes complete with a cosy seating area, floor-to-ceiling windows, access to the terrace, a beautiful white marble en-suite bathroom and a unit at the foot of the bed which houses the retractable TV.