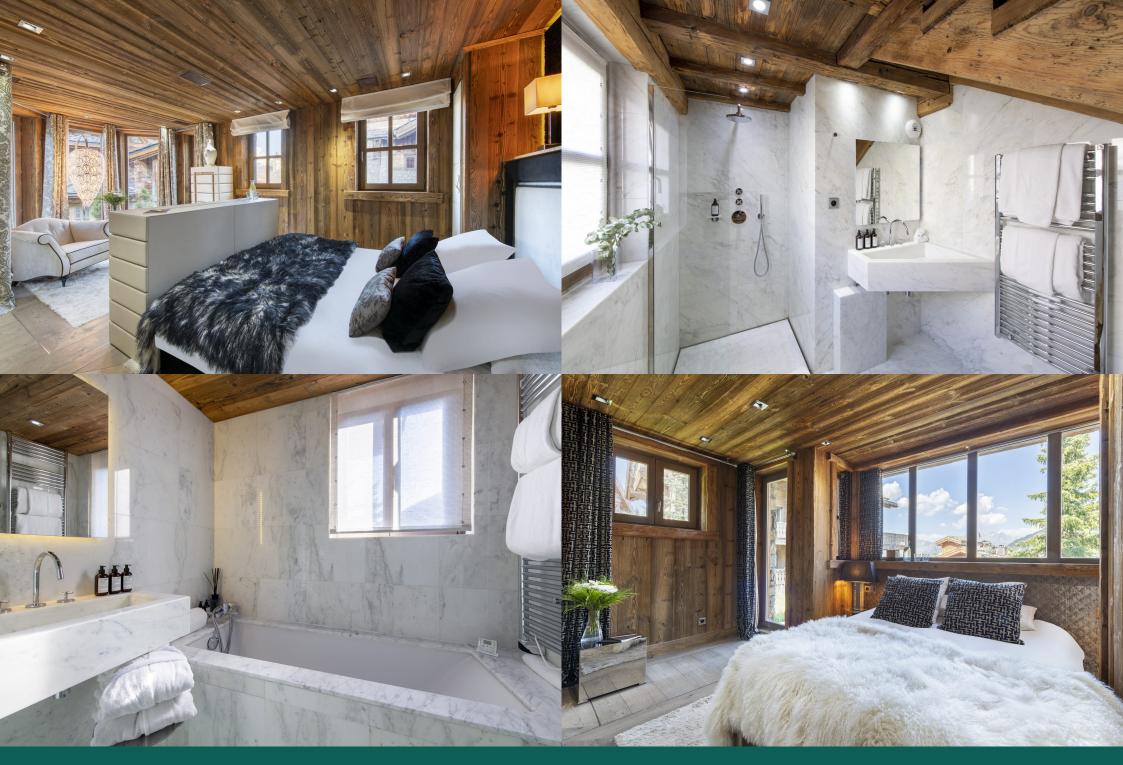

Down the staircase that winds around the stunning statement crystal chandeliers, you will find the sleeping floor. The plush master bedroom comes complete with a cosy seating area, floor-to-ceiling windows, access to the terrace, a beautiful white marble en-suite bathroom and a unit at the foot of the bed which houses the retractable TV.

The other two double bedrooms on this floor have wall-mounted TVs and their own shower rooms in the same marble finish, with one sharing access to the same terrace as the master.

Each decorated in neutral, calming colours with lots of Alpine soft furnishings, you will wake feeling rested, refreshed and ready for an exciting day on the slopes.