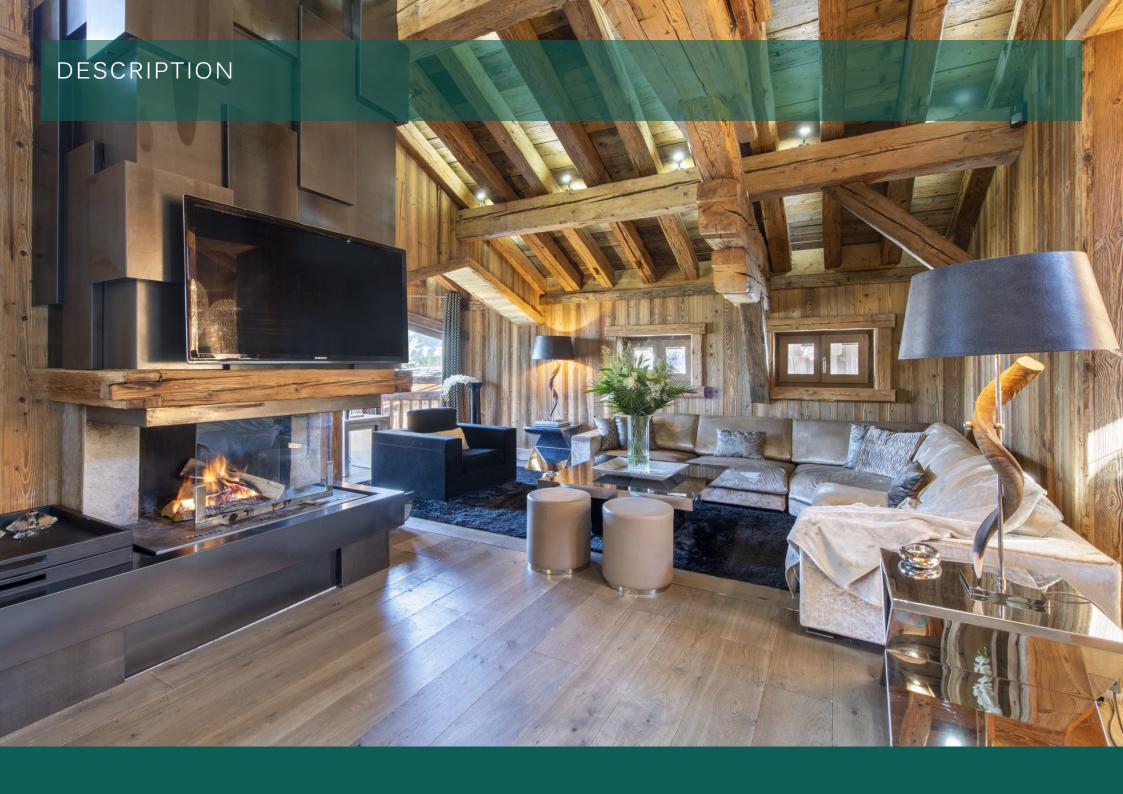

The living area of the chalet is located on the top floor, where a plush L-shaped sofa by the fireplace invites you to curl up in front of the TV and relax together. Floor-to-ceiling windows let winter sunshine into the space, framed by richly textured curtains and offering views to the mountains beyond.

The elegant dining table seats 8 guests across 3 comfortable armchairs and an L-shaped bench, with cosy ambient lighting creating the perfect setting for meals with your family. Set the tone in the whole space with the built-in Sonos system.