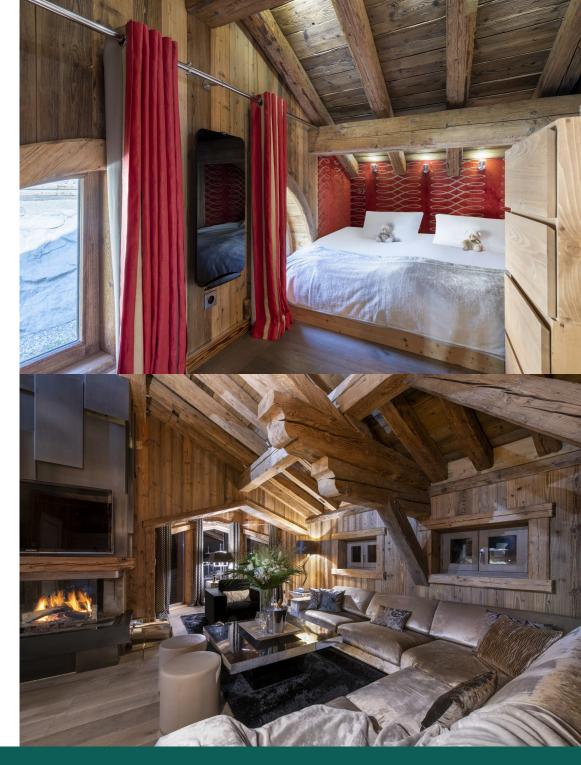

The living area of the chalet is located on the top floor, where a plush L-shaped sofa by the fireplace invites you to curl up in front of the TV and relax together. Floor-to-ceiling windows let winter sunshine into the space, framed by richly textured curtains and offering views to the mountains beyond.

There is also a guest WC and a children's double bedroom on this floor sleeping two under the eaves, which is connected by a few steps to a spacious shower room for convenience. Children will love this cosy hideaway with its arched windows and a TV to watch their favourite movies on while adults enjoy after-dinner drinks next door.