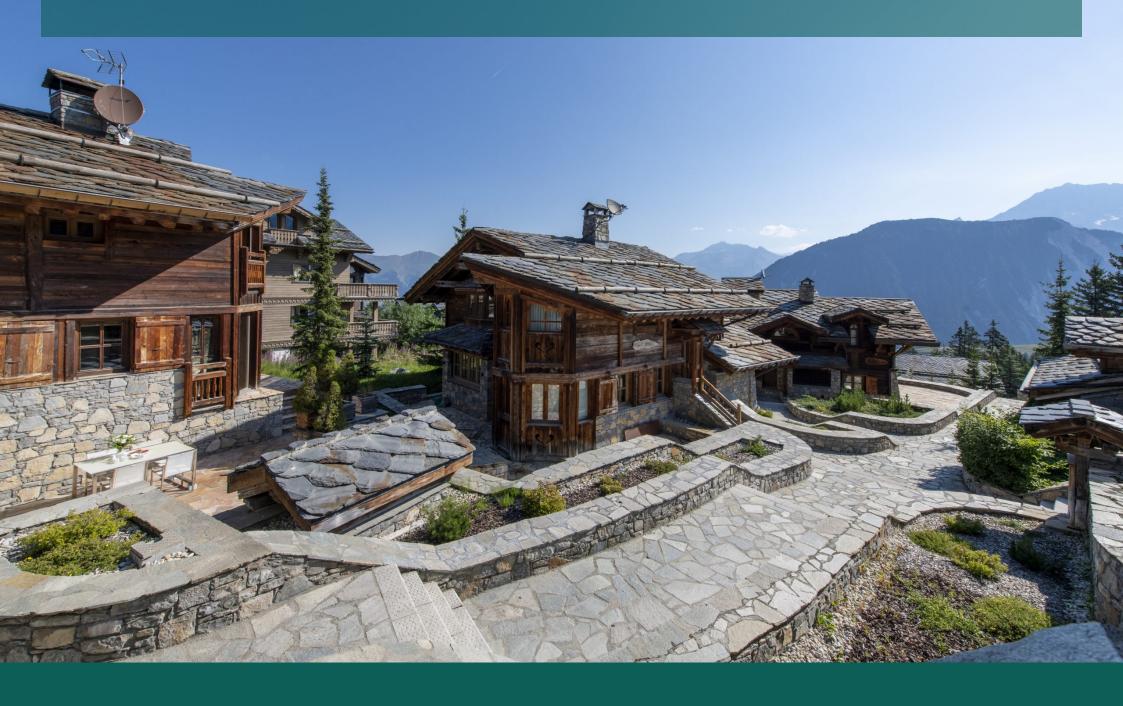

# CHALET CARAT

FRANCE

COURCHEVEL

A STUNNING CHALET BLENDING traditional local architecture with opulent interior design.

Perfectly positioned in Courchevel 1850, the beautiful Chalet Carat marries traditional charm, with elegant furnishings, a chic colour palette and all the modern facilities you would desire from an alpine home. Sleeping up to 10 guests in five bedrooms, it is the ideal place to bring your loved ones together for an unforgettable ski holiday.

The living area of the chalet is located on the top floor, where a plush L-shaped sofa by the fireplace invites you to curl up in front of the TV and relax together. Floor-to-ceiling windows let winter sunshine into the space, framed by richly textured curtains and offering views to the mountains beyond.

The elegant dining table seats 8 guests across 3 comfortable armchairs and an L-shaped bench, with cosy ambient lighting creating the perfect setting for meals with your family. Set the tone in the whole space with the built-in Sonos system.

Overlooking the dining area is the high-spec open-plan kitchen, complete with everything a chef could wish for including stainless steel surfaces, Smeg appliances, a Delonghi coffee machine and KitchenAid, for whipping up your favourite meals with ease.