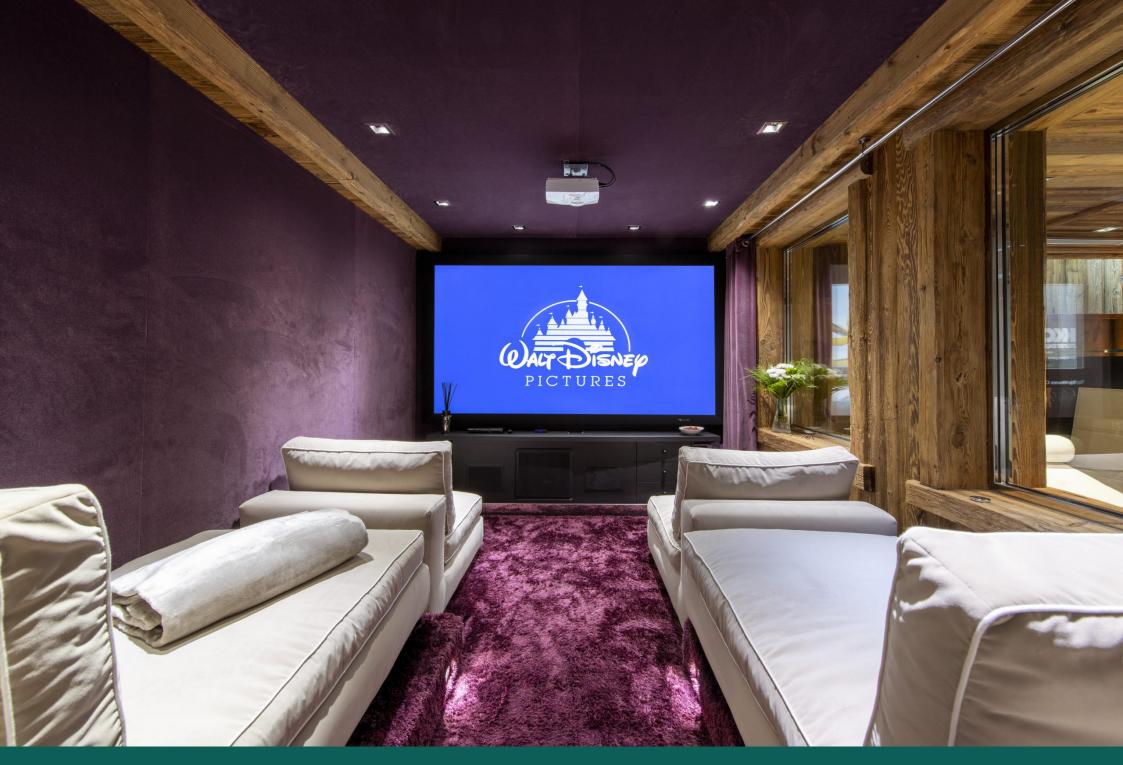

Chalet Carat's lower ground floor is dedicated to rest, relaxation and entertainment. With a white marble-style indoor swimming pool, bar and spa area, you can either enjoy soaking in the pool or sipping a cocktail at the bar. The velvet-walled home cinema is perfect for movie nights, with popcorn, your favourite film on the big screen and your loved ones - sink into the comfy sofas and relax together.

#### **ENTERTAINMENT**

- Bar
- Dedicated cinema room
- Wine cave