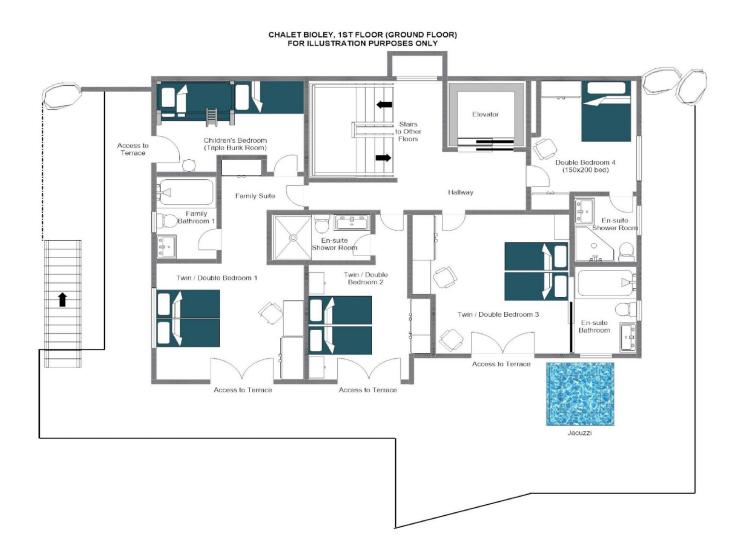

# FIRST FLOOR (GROUND FLOOR)

- 1 double bedroom (150 x 200 bed, en-suite shower room)
- 1 twin/double bedroom (en-suite bathroom, terrace access)
- 1 twin/double bedroom (en-suite shower room, terrace access)
- 1 family suite (1 twin/double bedroom and children`s triple bunk room, ensuite bathroom, terrace access)