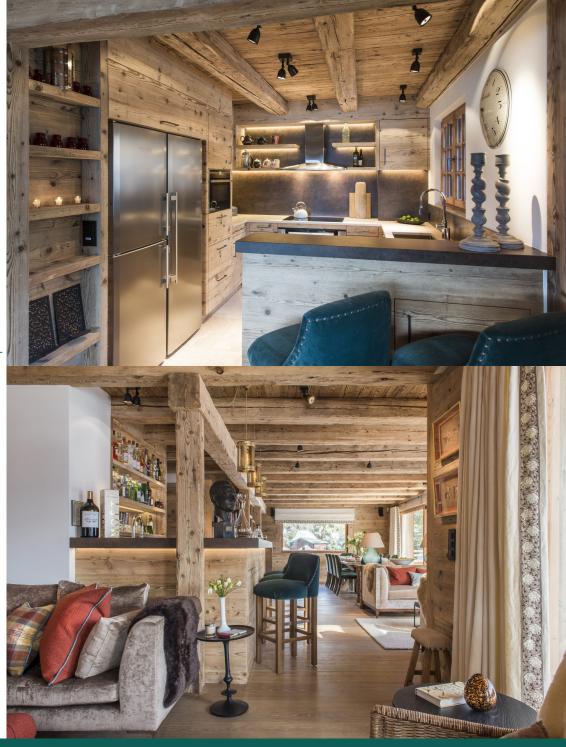

#### **ENTERTAINMENT**

- Bar
- Wine cave

# SECOND FLOOR (LIVING FLOOR)

- Open plan living and dining room
- Kitchen
- Bar
- Guest WC