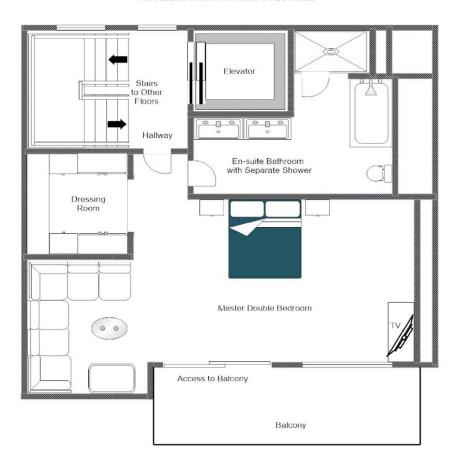

# TOP FLOOR (THIRD FLOOR)

• 1 master double bedroom suite (en-suite bathroom and separate shower, sitting area, walk-in wardrobe, TV, balcony)

# CHALET BIOLEY, TOP FLOOR (THIRD FLOOR) FOR ILLUSTRATION PURPOSES ONLY

Perched in the heart of Verbier, Chalet Bioley is ideally positioned just a short walk from the Brunet bus stop and Le Rouge piste.