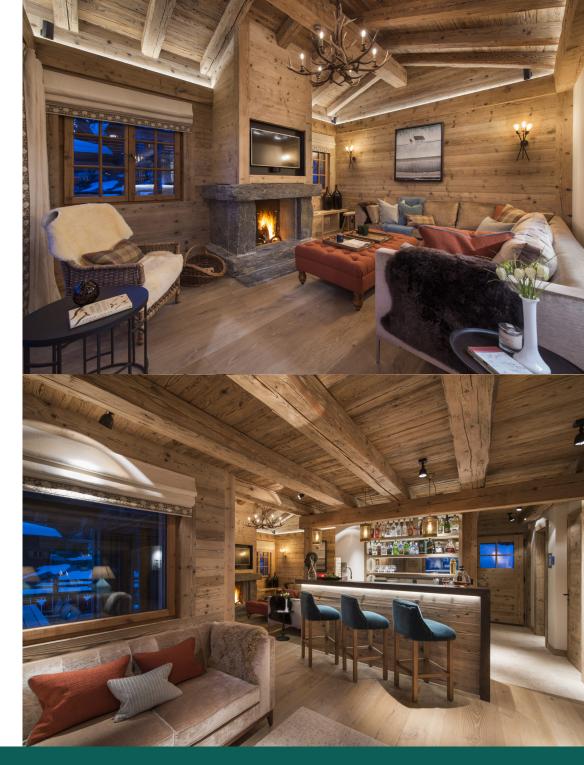

Moving up to the second floor you will find the impressive open plan living and dining area, flooded with natural light and boasting glorious views from the floor to ceiling windows that open out onto the large balcony. This is an ideal space for entertaining and socialising. The living area is cosy, complete with large stone fireplace and enlivened with a contemporary finish including burnt orange, teal and aqua blue hues. A sumptuous L-shaped sofa is the ideal spot to find yourself, on a snowy winter's evening, warm drink in hand, in front of the roaring fire. With the press of a button, a large flat screen TV is revealed which comes equipped with Apple TV, Netflix and International TV channels. The chalet is fully equipped for sound and is home to a state-of-the-art Bose sound system which can be linked to Bluetooth to stream your own playlists.

#### **ENTERTAINMENT**

- Bar
- Wine cave

# SECOND FLOOR (LIVING FLOOR)

- Open plan living and dining room
- Kitchen
- Bar
- Guest WC