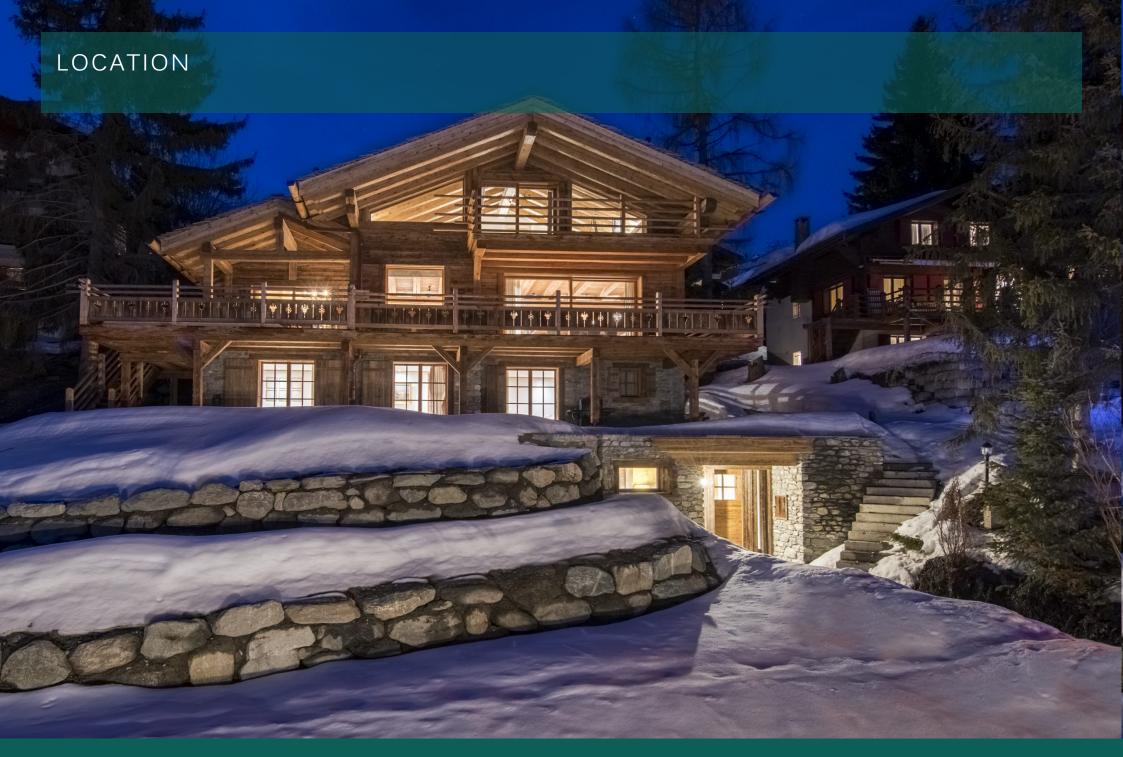

# CHALET BIOLEY, TOP FLOOR (THIRD FLOOR) FOR ILLUSTRATION PURPOSES ONLY

Perched in the heart of Verbier, Chalet Bioley is ideally positioned just a short walk from the Brunet bus stop and Le Rouge piste.

## **PROXIMITY**

Médran - 4-minute drive Le Rouge piste - 7-minute walk

Place Centrale - 10-minute walk or 3-minute drive

GOOGLE CO-ORDINATES

46.101427, 7.225505