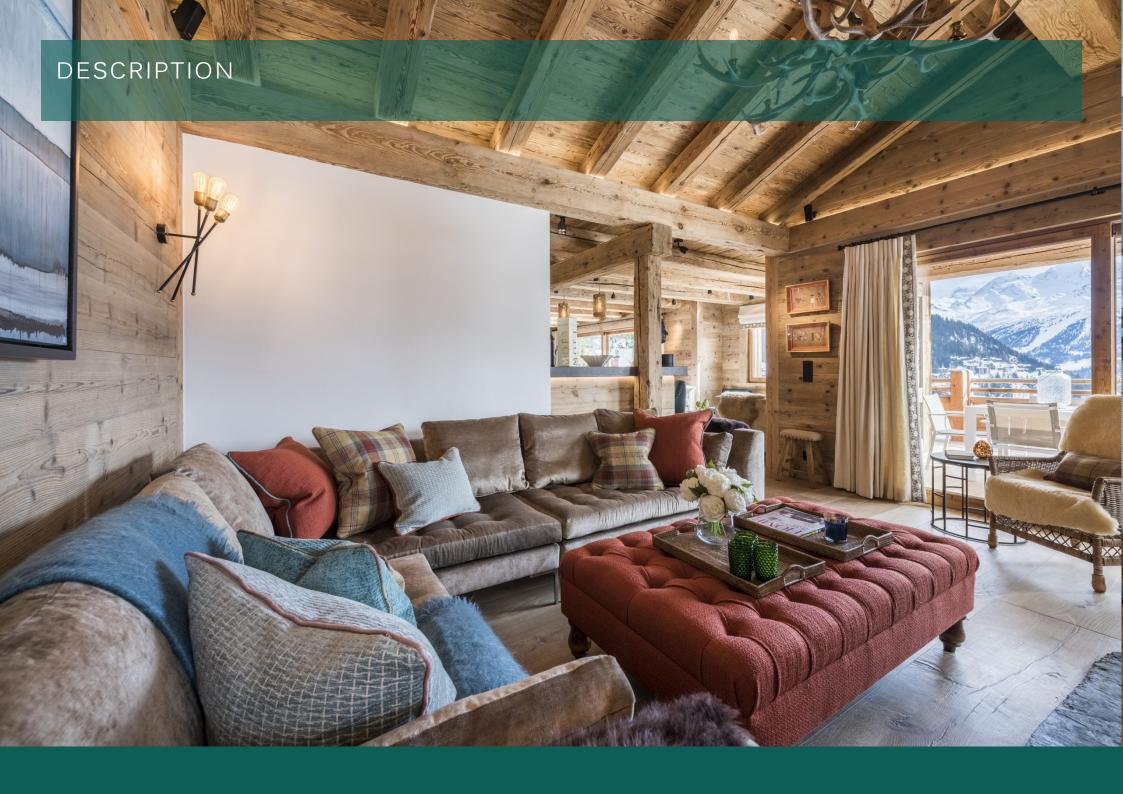

# CHALET BIOLEY

SWITZERLAND

VERBIER



AN EXCEPTIONAL MOUNTAIN RETREAT focused on

high-end design, plush furnishings and beautiful vistas



This chalet's impressive architecture and interior finish, coupled with its elevated position overlooking the mountains, make this property one of Verbier's finest. This stunning private home sleeps ten adults and three children in five bedrooms. Delight can be found in every detail from its exquisite coffee tables, elegant wicker arm chairs and luxurious sofas, accented with bold flashes of colour, intriguing artefacts and designer light fixtures.

Moving up to the second floor you will find the impressive open plan living and dining area, flooded with natural light and boasting glorious views from the floor to ceiling windows that open out onto the large balcony. This is an ideal space for entertaining and socialising. The living area is cosy, complete with large stone fireplace and en