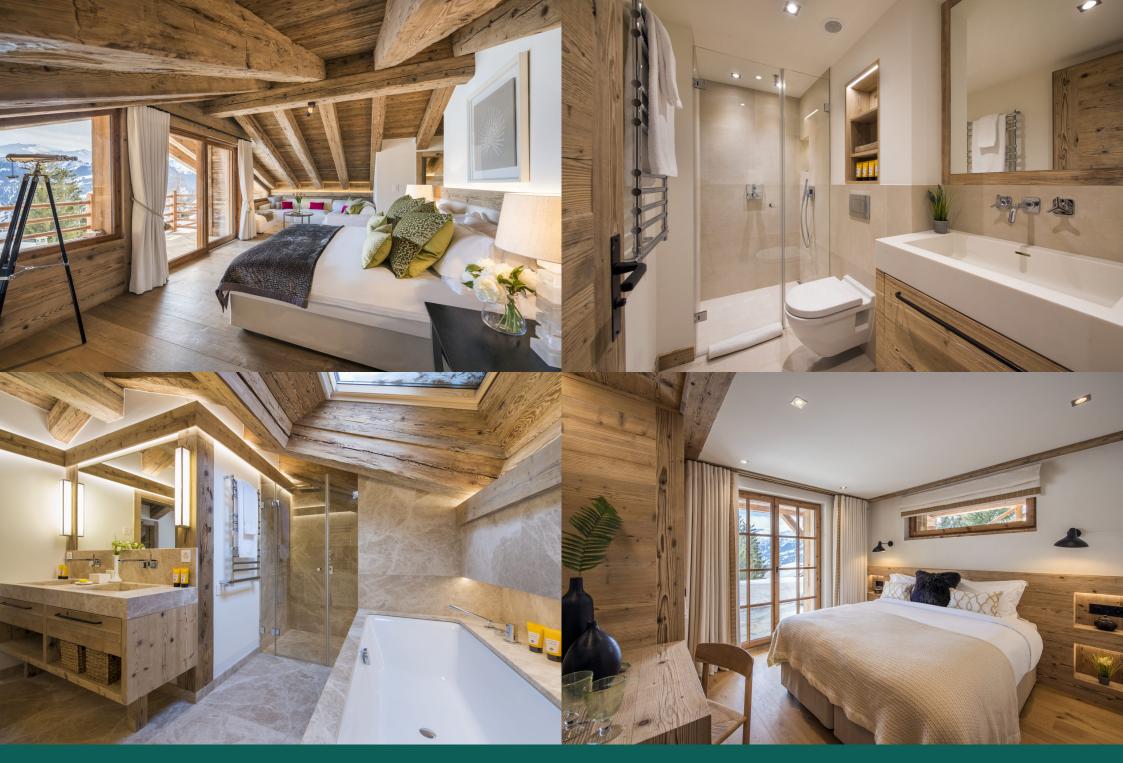

# TOP FLOOR (THIRD FLOOR)

• 1 master double bedroom suite (en-suite bathroom and separate shower, sitting area, walk-in wardrobe, TV, balcony)

# FIRST FLOOR (GROUND FLOOR)

- 1 double bedroom (150 x 200 bed, en-suite shower room)
- 1 twin/double bedroom (en-suite bathroom, terrace access)
- 1 twin/double bedroom (en-suite shower room, terrace access)
- 1 family suite (1 twin/double bedroom and children`s triple bunk room, ensuite bathroom, terrace access)