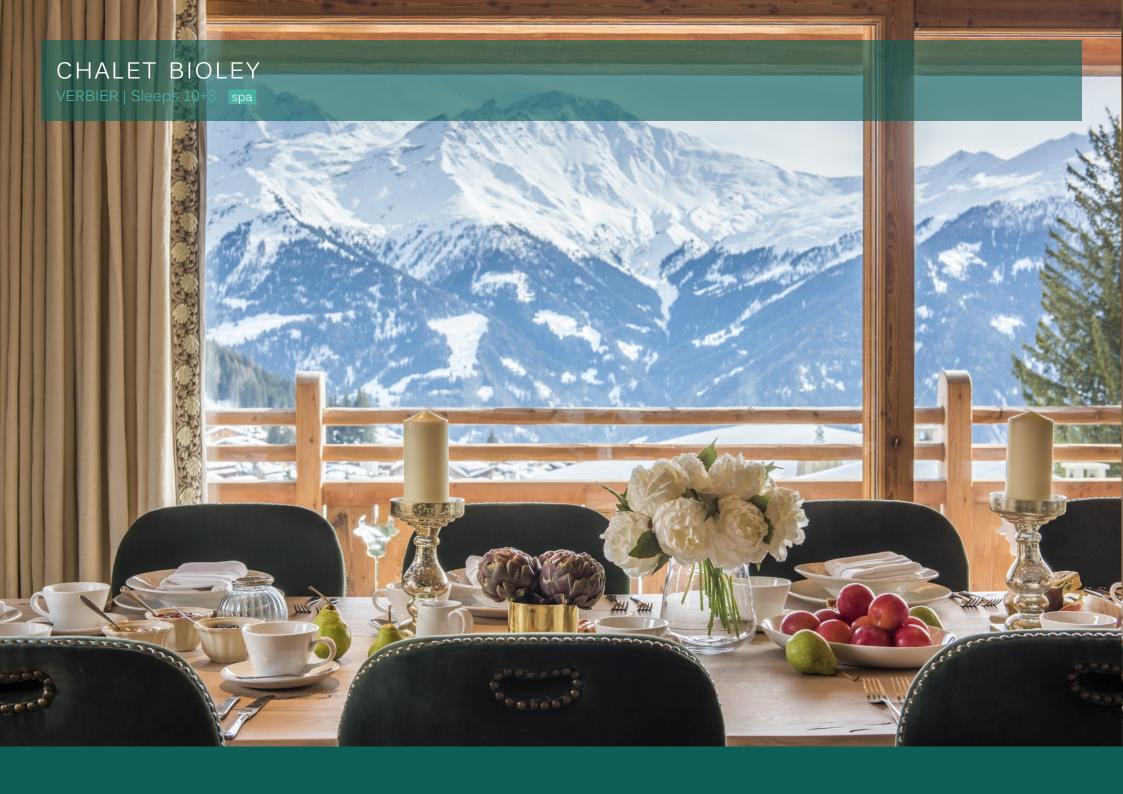

# CHALET BIOLEY

SWITZERLAND

VERBIER

AN EXCEPTIONAL MOUNTAIN RETREAT focused on

high-end design, plush furnishings and beautiful vistas

This chalet's impressive architecture and interior finish, coupled with its elevated position overlooking the mountains, make this property one of Verbier's finest. This stunning private home sleeps ten adults and three children in five bedrooms. Delight can be found in every detail from its exquisite coffee tables, elegant wicker arm chairs and luxurious sofas, accented with bold flashes of colour, intriguing artefacts and designer light fixtures.

## INTERIOR

- Sleeps 10 + 3
- 600 Square metres
- 5 Bedrooms
- 11 Individual beds
- 5 Bathrooms
- 1 Additional WCs
- 10 Dining table seats
- 12 Living area seats