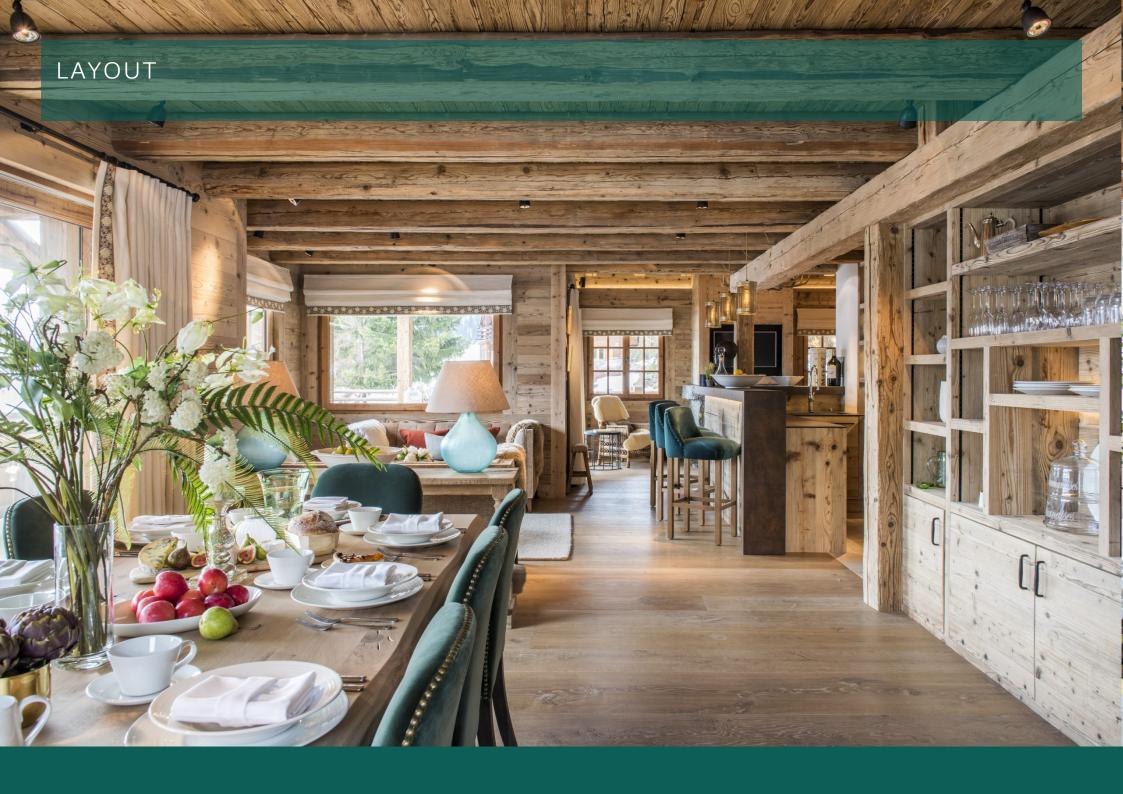

Moving up to the second floor you will find the impressive open plan living and dining area, flooded with natural light and boasting glorious views from the floor to ceiling windows that open out onto the large balcony. This is an ideal space for entertaining and socialising. The living area is cosy, complete with large stone fireplace and enlivened with a contemporary finish including burnt orange, teal and aqua blue hues. A sumptuous L-shaped sofa is the ideal spot to find yourself, on a snowy winter's evening, warm drink in hand, in front of the roaring fire. With the press of a button, a large flat screen TV is revealed which comes equipped with Apple TV, Netflix and International TV channels. The chalet is fully equipped for sound and is home to a state-of-the-art Bose sound system which can be linked to Bluetooth to stream your own playlists.

# SECOND FLOOR (LIVING FLOOR)

- Open plan living and dining room
- Kitchen
- Bar
- Guest WC