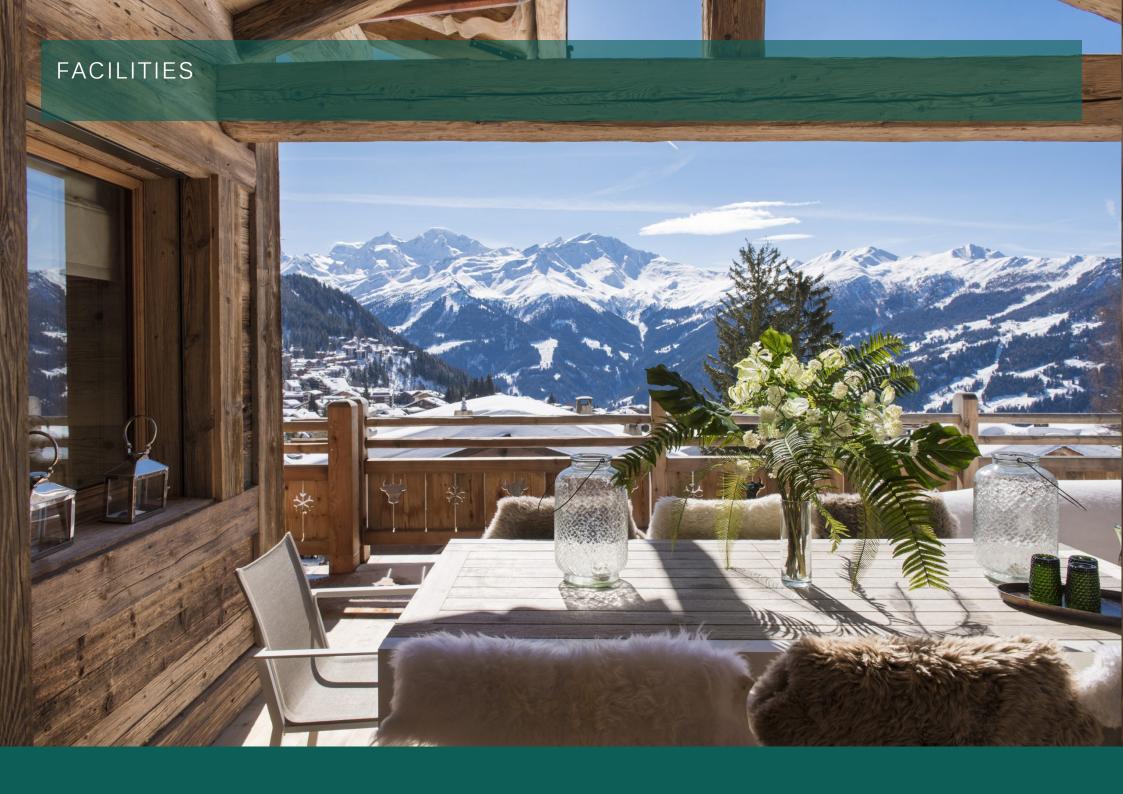

n plan living and dining area, flooded with natural light and boasting glorious views from the floor to ceiling windows that open out onto the large balcony. This is an ideal space for entertaining and socialising. The living area is cosy, complete with large stone fireplace and enlivened with a contemporary finish including burnt orange, teal and aqua blue hues. A sumptuous L-shaped sofa is the ideal spot to find yourself, on a snowy winter's evening, warm drink in hand, in front of the roaring fire. With the press of a button, a large flat screen TV is revealed which comes equipped with Apple TV, Netflix and International TV channels. The chalet is fully equipped for sound and is home to a state-of-the-art Bose sound system which can be linked to Bluetooth to stream your own playlists.



## INTERIOR

- Sleeps 10 + 3
- 600 Square metres
- 5 Bedrooms
- 11 Individual beds
- 5 Bathrooms
- 1 Additional WCs
- 10 Dining table seats
- 12 Living area seats

## **APPLIANCES**

- Apple TV
- Cable TV
- Integrated sound system
- Wifi

# WELLNESS AND RELAXATION

- Outdoor hot tub
- south-facing balconies
- Spa

#### **ENTERTAINMENT**

- Bar
- Wine cave

#### **ADDITIONAL**

- Cot/high chair available
- Family-friendly chalets
- Heated boot warmers
- Private laundry facilities
- Private ski locker
- Wood burning fireplace
- Indoor Parking: 3
- Indoor Parking: 1





# TOP FLOOR (THIRD FLOOR)

• 1 master double bedroom suite (en-suite bathroom and separate shower, sitting area, walk-in wardrobe, TV, balcony)

# SECOND FLOOR (LIVING FLOOR)

- Open plan living and dining room
- Kitchen
-