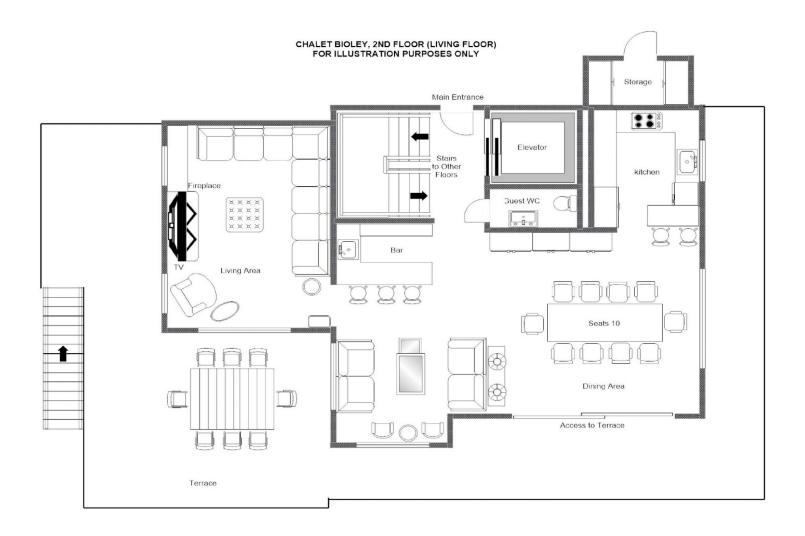

Moving up to the second floor you will find the impressive open plan living and dining area, flooded with natural light and boasting glorious views from the floor to ceiling windows that open out onto the large balcony. This is an ideal space for entertaining and socialising. The living area is cosy, complete with large stone fireplace and enlivened with a contemporary finish including burnt orange, teal and aqua blue hues. A sumptuous L-shaped sofa is the ideal spot to find yourself, on a snowy winter's evening, warm drink in hand, in front of the roaring fire. With the press of a button, a large flat screen TV is revealed which comes equipped with Apple TV, Netflix and International TV channels. The chalet is fully equipped for sound and is home to a state-of-the-art Bose sound system which can be linked to Bluetooth to stream your own playlists.

# SECOND FLOOR (LIVING FLOOR)

- Open plan living and dining room
- Kitchen
- Bar
- Guest WC