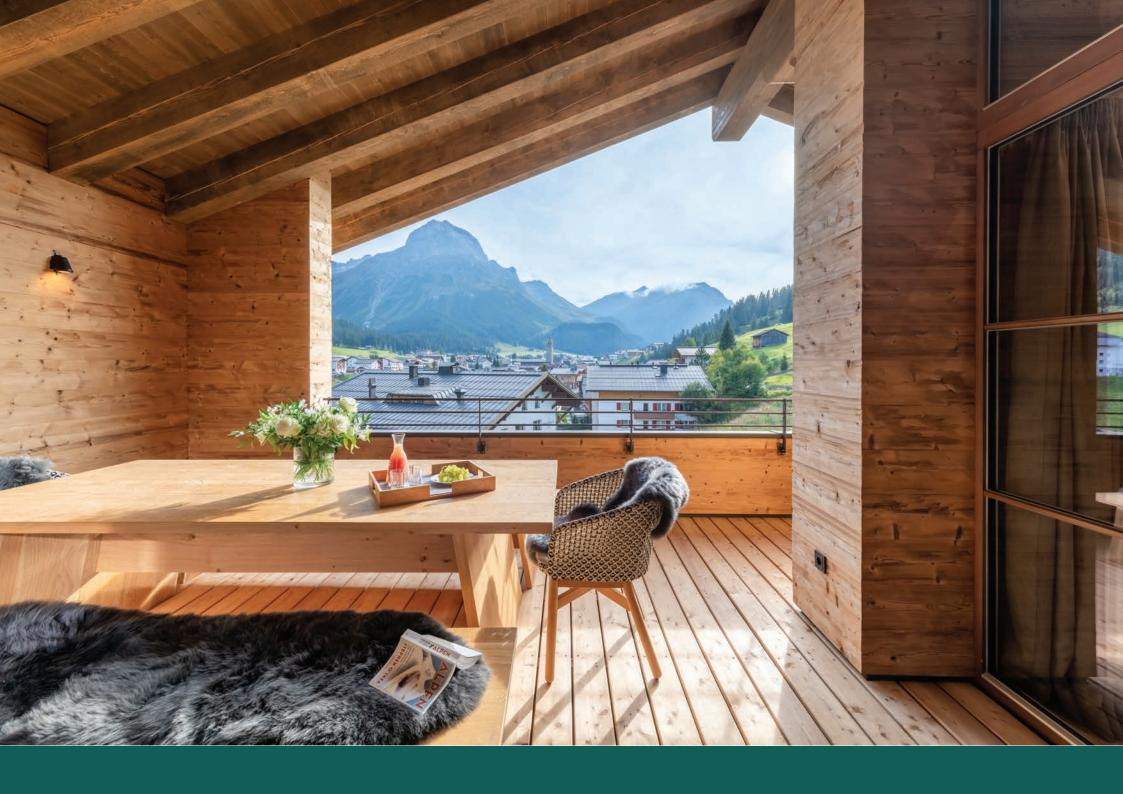

The top floor of the chalet is dedicated to the impressive open plan living and dining area and the kitchen. The striking central fireplace welcomes you into the room, creating a warm and relaxing atmosphere. The double height ceilings and windows make this already spacious room feel even more so. You are immediately drawn to the large glass sliding doors that lead out to the balcony where you can drink in the views across the village and beyond to the snow-cloaked mountains. The space has been decorated with sophisticated modern furniture with accents of navy blue. The dining table can seat 12 guests and is perfect for elegant dinners with family and friends. The large kitchen overlooks the dining space, stylish with its striking patterned tile floor, matt black doors and modern fixture. It is any keen cook's dream environment. There is also a snug TV room, that can be closed off from the main living space, perfect for children to retreat to while their parents enjoy dinner with their friends.