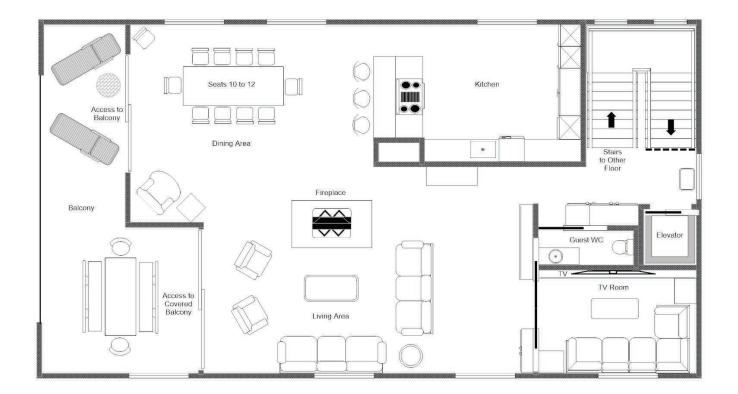

The top floor of the chalet is dedicated to the impressive open plan living and dining area and the kitchen. The striking central fireplace welcomes you into the room, creating a warm and relaxing atmosphere. The double height ceilings and windows make this already spacious room feel even more so. You are immediately drawn to the large glass sliding doors that lead out to the balcony where you can drink in the views across the village and beyond to the snow-cloaked mountains. The space has been decorated with sophisticated modern furniture with accents of navy blue. The dining table can seat 12 guests and is perfect for elegant dinners with family and friends. The large kitchen overlooks the dining space, stylish with its striking patterned tile floor, matt black doors and modern fixture. It is any keen cook's dream environment. There is also a snug TV room, that can be closed off from the main living space, perfect for children to retreat to while their parents enjoy dinner with their friends.

#### **TOP FLOOR**

- Open plan living, dining and kitchen
- TV room
- Guest WC

### FLOOR PLAN GROUND FLOOR