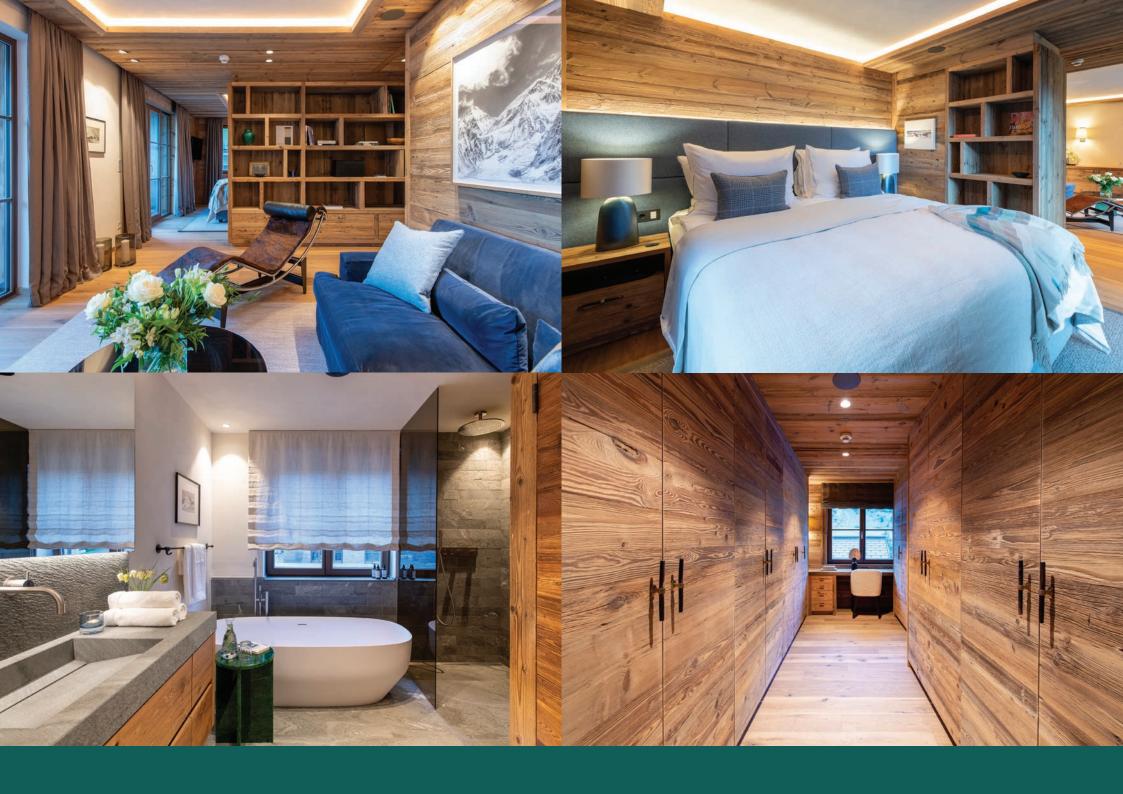

This stunning mountain home sleeps 12 in six bedrooms, making it the ideal property for families or a group of friends. Every detail has been considered, from the ambient lighting to the calming colour palette and sumptuous fabrics. This attention to detail is prevalent throughout this spectacular mountain home. Each bedroom is decorated with its own colour scheme and the clever blending of traditional materials with modern style combine to form a highly sought-after property.

The chalet spans four floors and there is both an elevator and stairs linking all the floors of the chalet. Entering on the ground floor, you will find the tranquil spa. Decorated in cool neutral tones, with a sauna, hammam and relaxation area, the spa is the perfect spot to rest and relax after a long day on the slopes. On this floor, you will also find two spacious twin/double bedrooms, one with an en-suite shower room and one with en-suite bathroom.

Taking the stairs up to the first floor, you will find the master bedroom suite. The impressive suite is not only spacious, but has everything you would expect from a luxury suite, including a walk-in wardrobe, seating area with plush velvet sofa, desk, balcony access and the tranquil bedroom area, again decorated with cool tones and sensitive lighting. The en-suite bathroom, with free standing bath and separate rain shower, elevates the room further. Also on this floor you find a further twin/double bedroom with en-suite bathroom and a cosy bunkroom, sleeping two, with en-suite shower room.