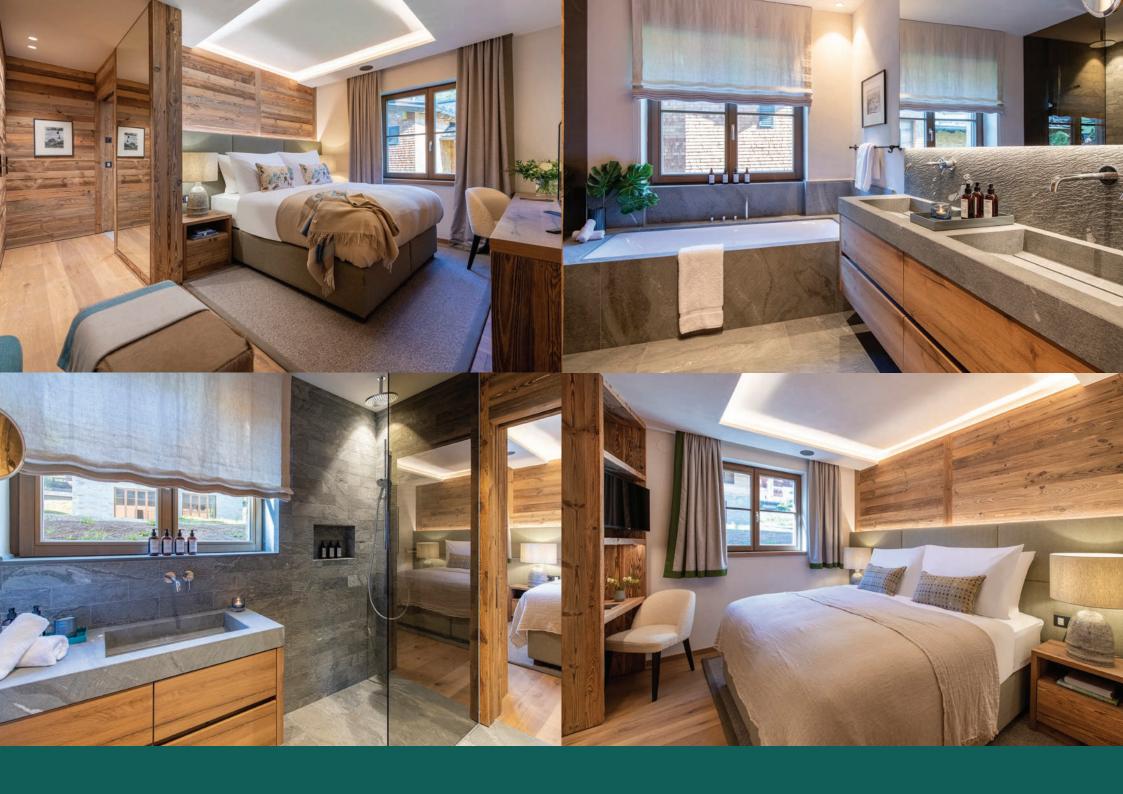

The chalet spans four floors and there is both an elevator and stairs linking all the floors of the chalet. Entering on the ground floor, you will find the tranquil spa. Decorated in cool neutral tones, with a sauna, hammam and relaxation area, the spa is the perfect spot to rest and relax after a long day on the slopes. On this floor, you will also find two spacious twin/double bedrooms, one with an en-suite shower room and one with en-suite bathroom.

Taking the stairs up to the first floor, you will find the master bedroom suite. The impressive suite is not only spacious, but has everything you would expect from a luxury suite, including a walk-in wardrobe, seating area with plush velvet sofa, desk, balcony access and the tranquil bedroom area, again decorated with cool tones and sensitive lighting. The en-suite bathroom, with free standing bath and separate rain shower, elevates the room further. Also on this floor you find a further twin/double bedroom with en-suite bathroom and a cosy bunkroom, sleeping two, with en-suite shower room.