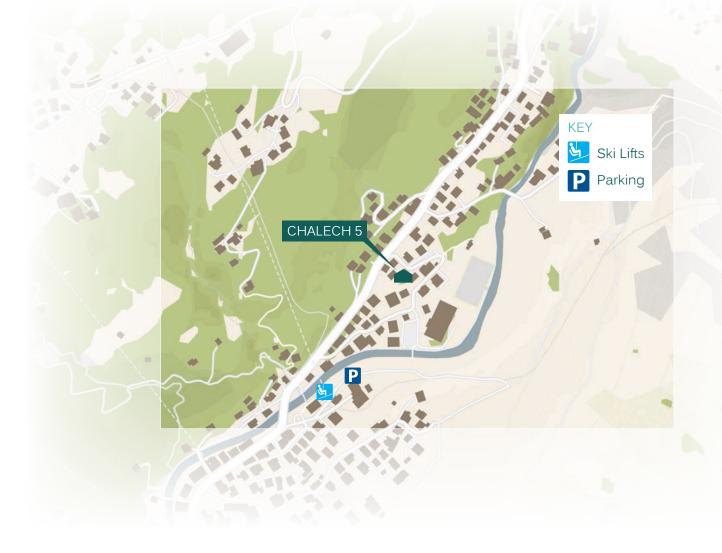

#### ADDRESS

Lech, Austria

#### PROXIMITY

Schlosskopf chairlift - 3-minute walk Schlegelkopf lift - 15-minute walk Village centre - 10-minute walk or a 3-minute drive

GOOGLE CO-ORDINATES 47.214795, 10.147952