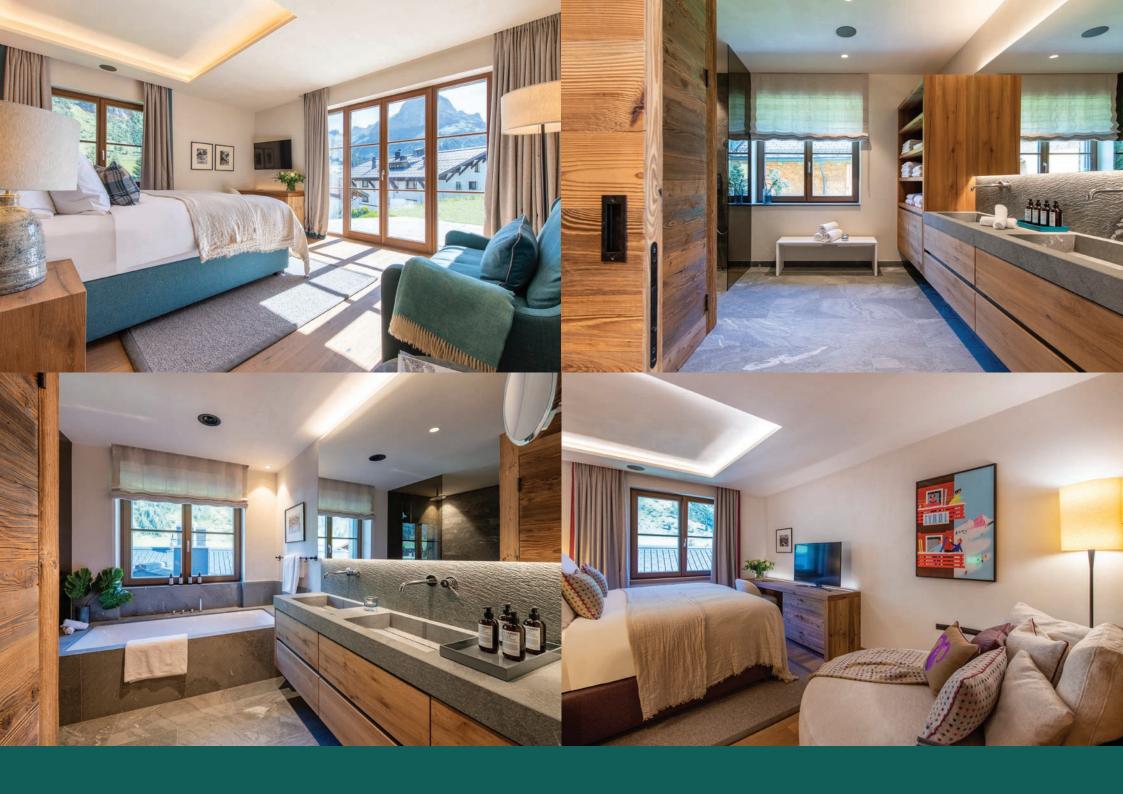

The chalet spans four floors and there is both an elevator and stairs linking all the floors of the chalet. Entering on the ground floor, you will find the tranquil spa. Decorated in cool neutral tones, with a sauna, hammam and relaxation area, the spa is the perfect spot to rest and relax after a long day on the slopes. On this floor, you will also find two spacious twin/double bedrooms, one with an en-suite shower room and one with en-suite bathroom.

Taking the stairs up to the first floor, you will find the master bedroom suite. The impressive suite is not only spacious, but has everything you would expect from a luxury suite, including a walk-in wardrobe, seating area with plush velvet sofa, desk, balcony access and the tranquil bedroom area, again decorated with cool tones and sensitive lighting. The en-suite bathroom, with free standing bath and separate rain shower, elevates the room further. Also on this floor you find a further twin/double bedroom with en-suite bathroom and a cosy bunkroom, sleeping two, with en-suite shower room.