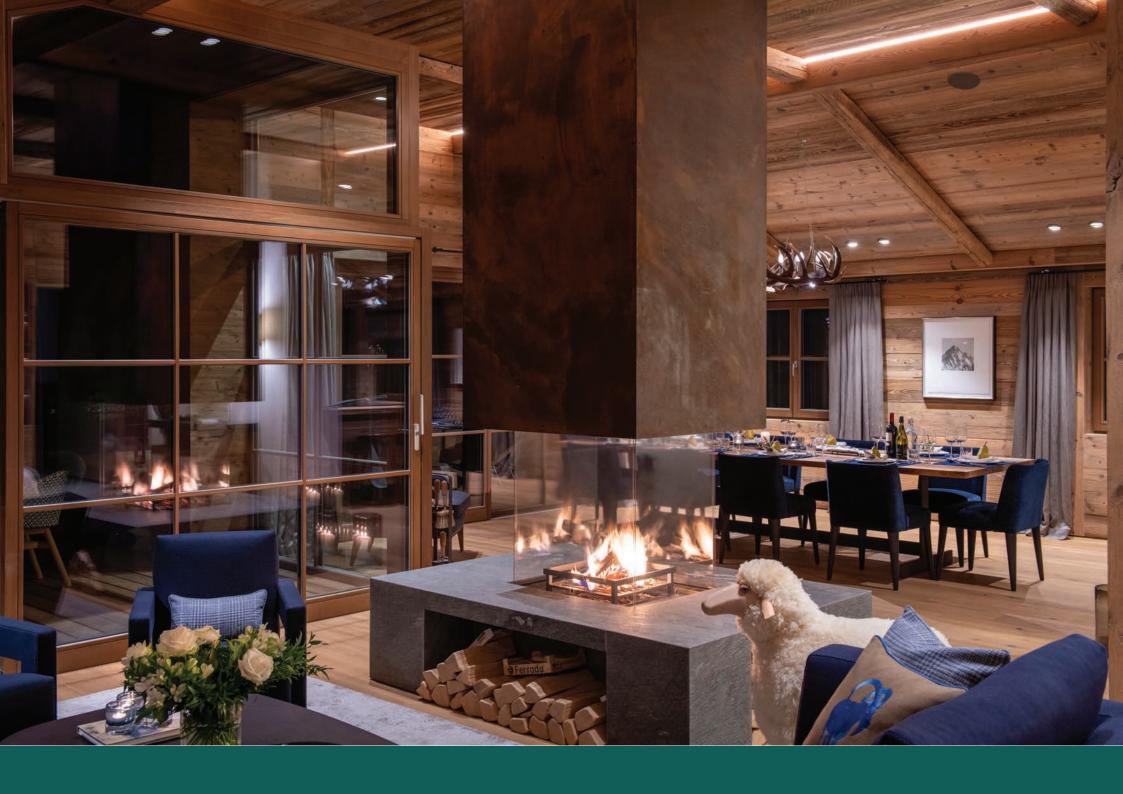

The top floor of the chalet is dedicated to the impressive open plan living and dining area and the kitchen. The striking central fireplace welcomes you into the room, creating a warm and relaxing atmosphere. The double height ceilings and windows make this already spacious room feel even more so. You are immediately drawn to the large glass sliding doors that lead out to the balcony where you can drink in the views across the village and beyond to the snow-cloaked mountains. The space has been decorated with sophisticated modern furniture with accents of navy blue. The dining table can seat 12 guests and is perfect for elegant dinners with family and friends. The large kitchen overlooks the dining space, stylish with its striking patterned tile floor, matt black doors and modern fixture. It is any keen cook's dream environment. There is also a snug TV room, that can be closed off from the main living space, perfect for children to retreat to while their parents enjoy dinner with their friends.