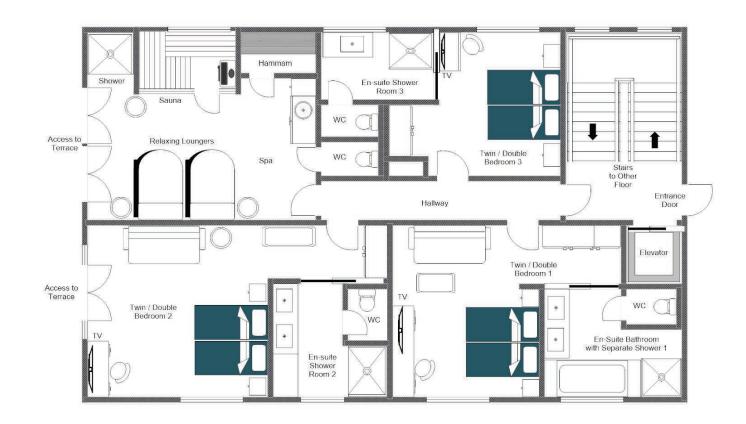

The chalet spans four floors and there is both an elevator and stairs linking all the floors of the chalet. Entering on the ground floor, you will find the tranquil spa. Decorated in cool neutral tones, with a sauna, hammam and relaxation area, the spa is the perfect spot to rest and relax after a long day on the slopes. On this floor, you will also find two spacious twin/double bedrooms, one with an en-suite shower room and one with en-suite bathroom.

#### **GROUND FLOOR**

- 1 twin/double bedroom (en-suite shower room, terrace access)
- 1 twin/double bedroom (en-suite bathroom)
- 1 twin/double bedroom (en-suite shower room)
- Spa
- Hammam
- Sauna

### FLOOR PLAN GROUND FLOOR