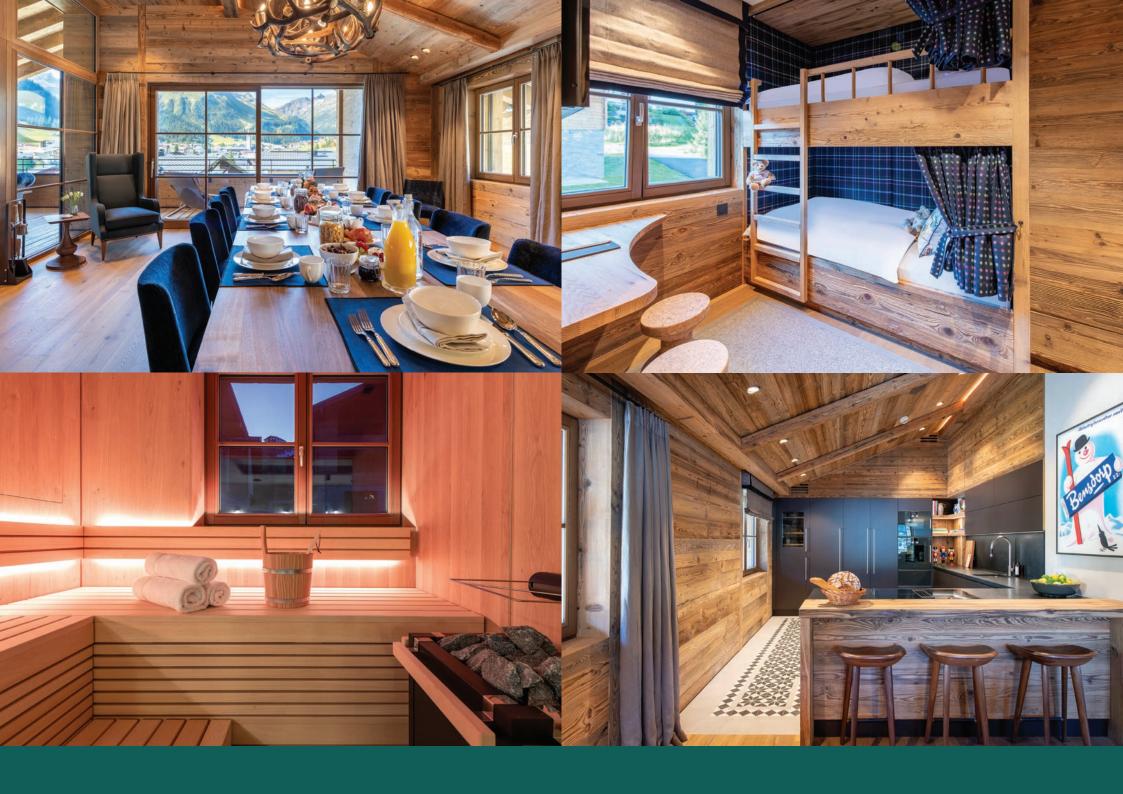

This stunning mountain home sleeps 12 in six bedrooms, making it the ideal property for families or a group of friends. Every detail has been considered, from the ambient lighting to the calming colour palette and sumptuous fabrics. This attention to detail is prevalent throughout this spectacular mountain home. Each bedroom is decorated with its own colour scheme and the clever blending of traditional materials with modern style combine to form a highly sought-after property.

The chalet spans four floors and there is both an elevator and stairs linking all the floors of the chalet. Entering on the ground floor, you will find the tranquil spa. Decorated in cool neutral tones, with a sauna, hammam and relaxation area, the spa is the perfect spot to rest and relax after a long day on the slopes. On this floor, you will also find two spacious twin/double bedrooms, one with an en-suite shower room and one with en-suite bathroom.

Taking the stairs up to the first floor, you will find the master bedroom suite. The impressive suite is not only spacious, but has everything you would expect from a luxury suite, including a walk-in wardrobe, seating area with plush velvet sofa, desk, balcony access and the tranquil bedroom area, again decorated with cool tones and sensitive lighting. The en-suite bathroom, with free standing bath and separate rain shower, elevates the room further. Also on this floor you find a further twin/double bedroom with en-suite bathroom and a cosy bunkroom, sleeping two, with en-suite shower room.

The top floor of the chalet is dedicated to the impressive open plan living and dining area and the kitchen. The striking central fireplace welcomes you into the room, creating a warm and relaxing atmosphere. The double height ceilings and windows make this already spacious room feel even more so. You are immediately drawn to the large glass sliding doors that lead out to the balcony where you can drink in the views across the village and beyond to the snow-cloaked mountains. The space has been decorated with sophisticated modern furniture with accents of navy blue. The dining table can seat 12 guests and is perfect for elegant dinners with family and friends. The large kitchen overlooks the dining space, stylish with its striking patterned tile floor, matt black doors and modern fixture. It is any keen cook's dream environment. There is also a snug TV room, that can be closed off from the main living space, perfect for children to retreat to while their parents enjoy dinner with their friends.