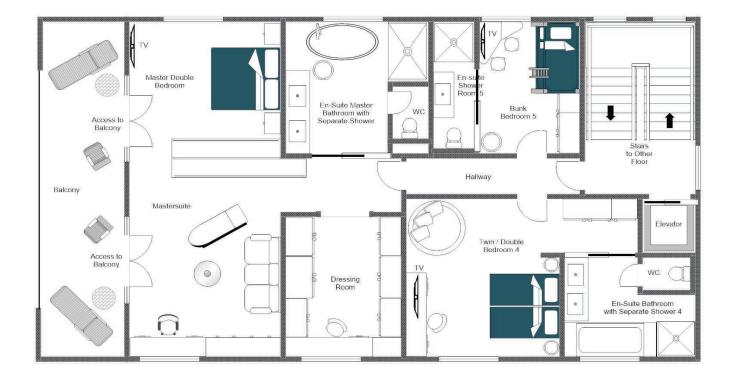

Taking the stairs up to the first floor, you will find the master bedroom suite. The impressive suite is not only spacious, but has everything you would expect from a luxury suite, including a walk-in wardrobe, seating area with plush velvet sofa, desk, balcony access and the tranquil bedroom area, again decorated with cool tones and sensitive lighting. The en-suite bathroom, with free standing bath and separate rain shower, elevates the room further. Also on this floor you find a further twin/double bedroom with en-suite bathroom and a cosy bunkroom, sleeping two, with en-suite shower room.

#### **FIRST FLOOR**

- 1 twin/double bedroom (en-suite bathroom with separate shower)
- 1 master bedroom suite (sleeps 2, fixed double, en-suite bathroom with separate shower, seating area, walk in closet, private balcony)
- 1 bunk room (sleeps 2, en-suite shower room)

## FLOOR PLAN FIRST FLOOR