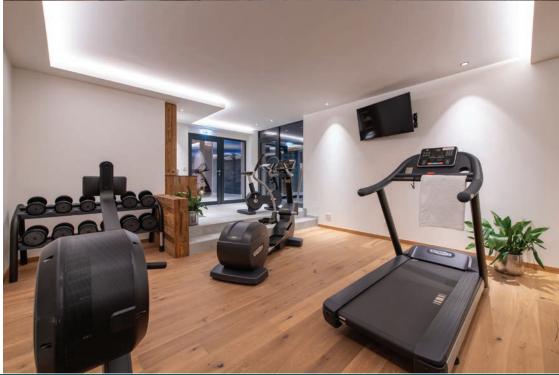

The top floor of the chalet is dedicated to the impressive open plan living and dining area and the kitchen. The striking central fireplace welcomes you into the room, creating a warm and relaxing atmosphere. The double height ceilings and windows make this already spacious room feel even more so. You are immediately drawn to the large glass sliding doors that lead out to the balcony where you can drink in the views across the village and beyond to the snow-cloaked mountains. The space has been decorated with sophisticated modern furniture with accents of navy blue. The dining table can seat 12 guests and is perfect for elegant dinners with family and friends. The large kitchen overlooks the dining space, stylish with its striking patterned tile floor, matt black doors and modern fixture. It is any keen cook's dream environment. There is also a snug TV room, that can be closed off from the main living space, perfect for children to retreat to while their parents enjoy dinner with their friends.

#### ENTERTAINMENT

• TV room