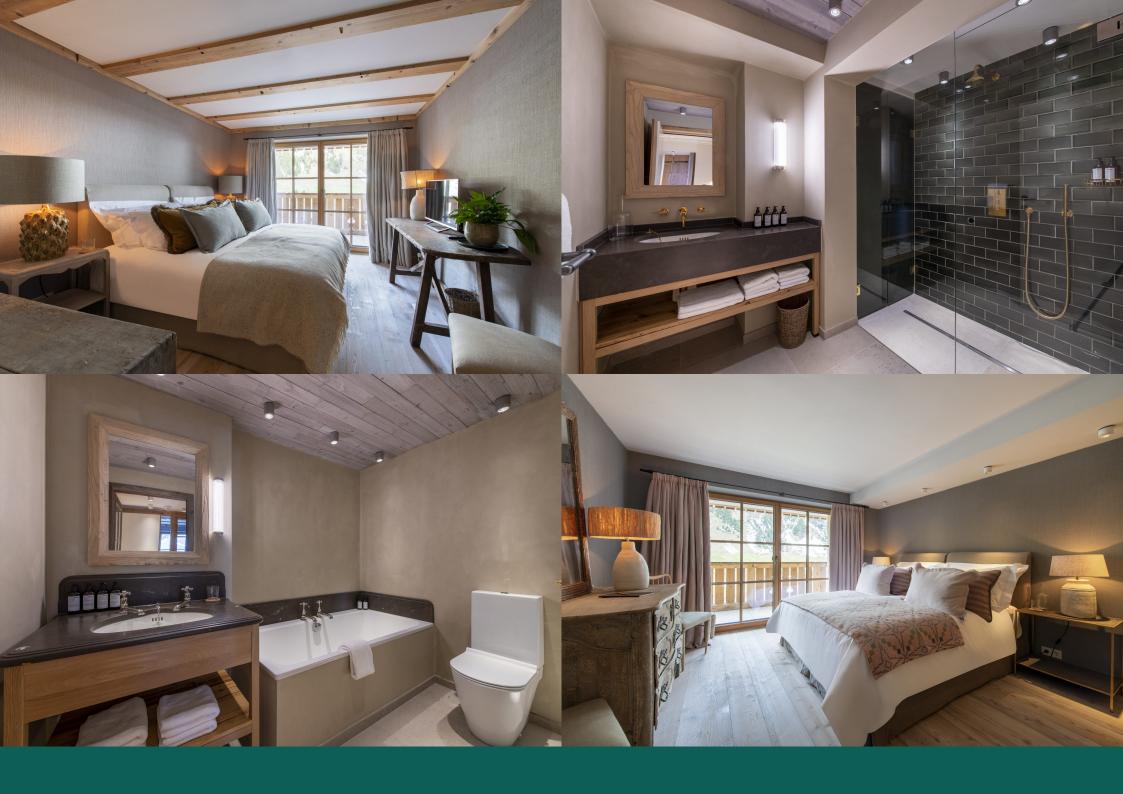

Decorated in tranquil, muted tones throughout, the bedrooms will ensure a good night's sleep is had by all.

The beautiful master bedroom has a large walk in wardrobe, and French doors lead out to an oversized terrace, offering fantastic views and providing plenty of natural light. The master bedroom has a large en-suite bathroom with separate shower. There is a further, large double bedroom across the hall, and which has an adjacent shower room. In the hallway there is a children's niche bed which provides a cosy spot should guests be requiring an additional bed.