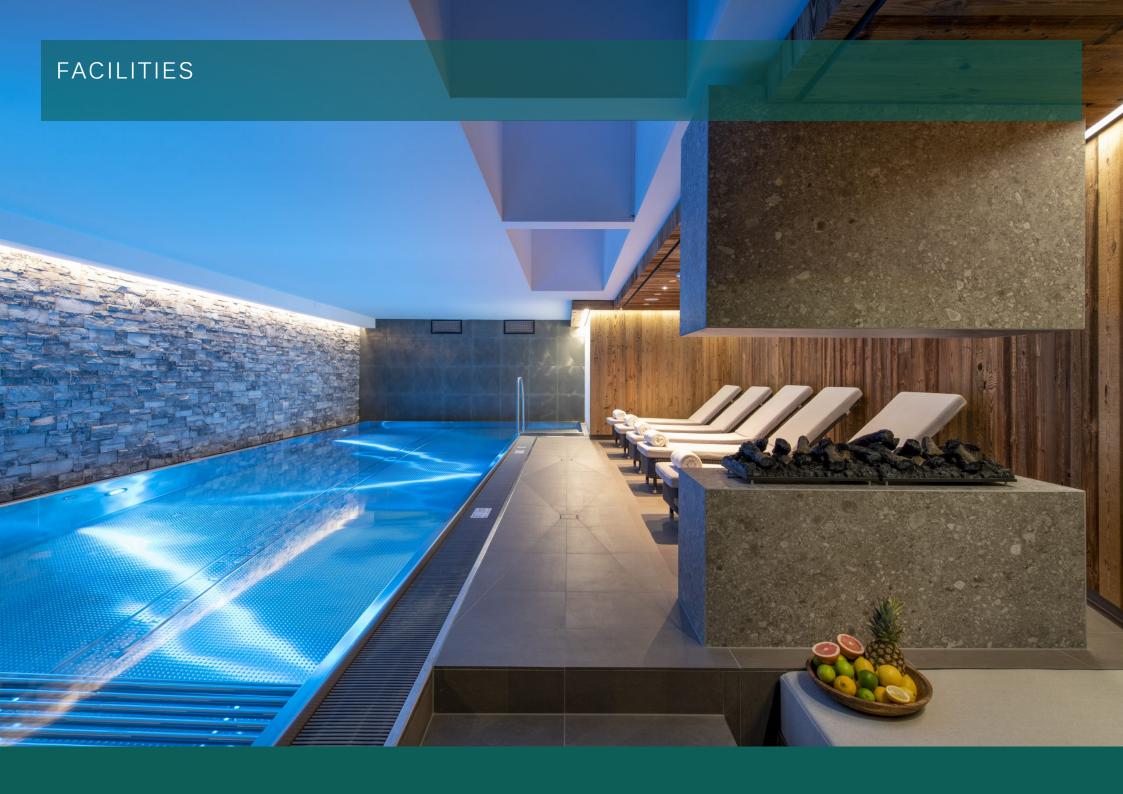

Guests have access to the exclusive spa facilities making this one of Lech's most sought-after residences. An indoor swimming pool, spa, hammam, sauna and treatment room provide the ultimate in relaxation after a hard day on the slopes.

#### WELLNESS AND RELAXATION

- Balconies
- Shared access to Hammam
- Shared access to pool
- Shared access to sauna
- Spa