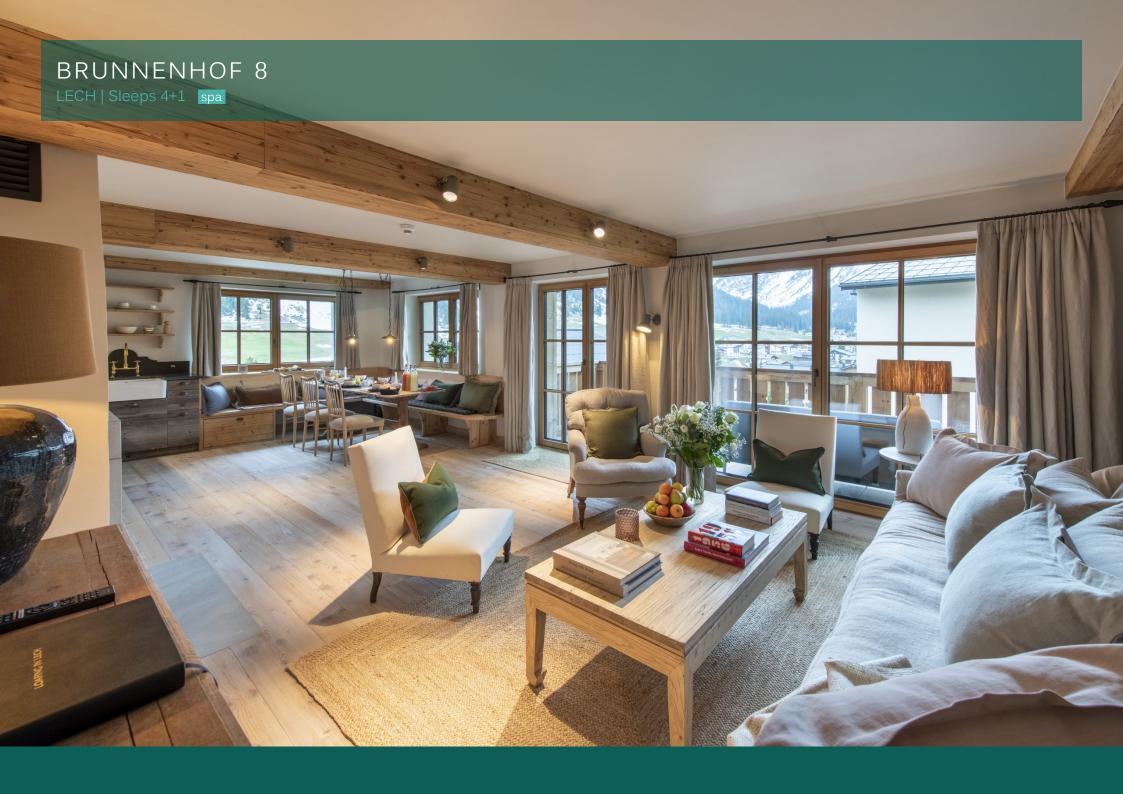

Brunnenhof 8 is a beautiful two-bedroom apartment which has been finished to the highest standard. The owner has carefully created a haven of tranquillity combined with luxury furnishings ensuring maximum relaxation from this stunning mountain retreat.

The dining table comfortably sits eight guests and has easy access to the open plan kitchen which has everything you need to make yourself at home in the mountains. Enjoy dining in or if you prefer, have a drink on the terrace before experiencing one of Lech's finest restaurants. The living area has a large comfy sofa, and chairs for up to six people. Centred around the fireplace, and surrounded by breath-taking views, this makes the perfect spot to curl up and relax whilst it is snowing outside.