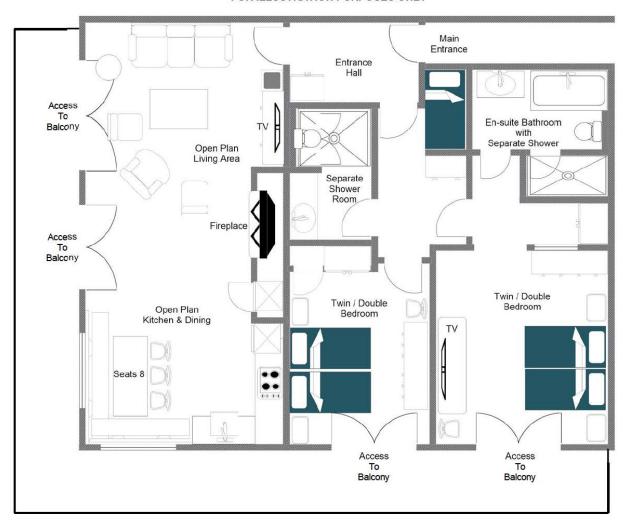

#### INTERIOR

- Sleeps 4 + 1
- 94 Square metres
- 2 Bedrooms
- 4 Individual beds
- 2 Bathrooms
- 8 Dining table seats
- 6 Living area seats

### SECOND FLOOR

- Open plan living room, dining room and kitchen
- 1 Twin/double bedroom (en-suite bathroom with separate shower and TV)
- 1 Twin/double bedroom (separate shower room)

This mountain retreat is the ideal base for families with the closest lift, the Schlosskopf chairlift, only a six-minute walk away.

Luxury linens, soft tones and meticulous attention to detail has ensured a stylish and comfortable atmosphere throughout. With floor to ceiling windows, natural light floods through the apartment. The apartment is spread over one elegant floor. The open plan living, dining and kitchen is the ideal arrangement for social evenings around the wide dinner table or relaxing with your favourite après ski drink.

Decorated in tranquil, muted tones throughout, the bedrooms will ensure a good night's sleep is had by all.

The beautiful master bedroom has a large walk in wardrobe, and French doors lead out to an oversized terrace, offering fantastic views and providing plenty of natural light. The master bedroom has a large en-suite bathroom with separate shower. There is a further, large double bedroom across the hall, and which has an adjacent shower room. In the hallway there is a children's niche bed which provides a cosy spot should guests be requiring an additional bed.