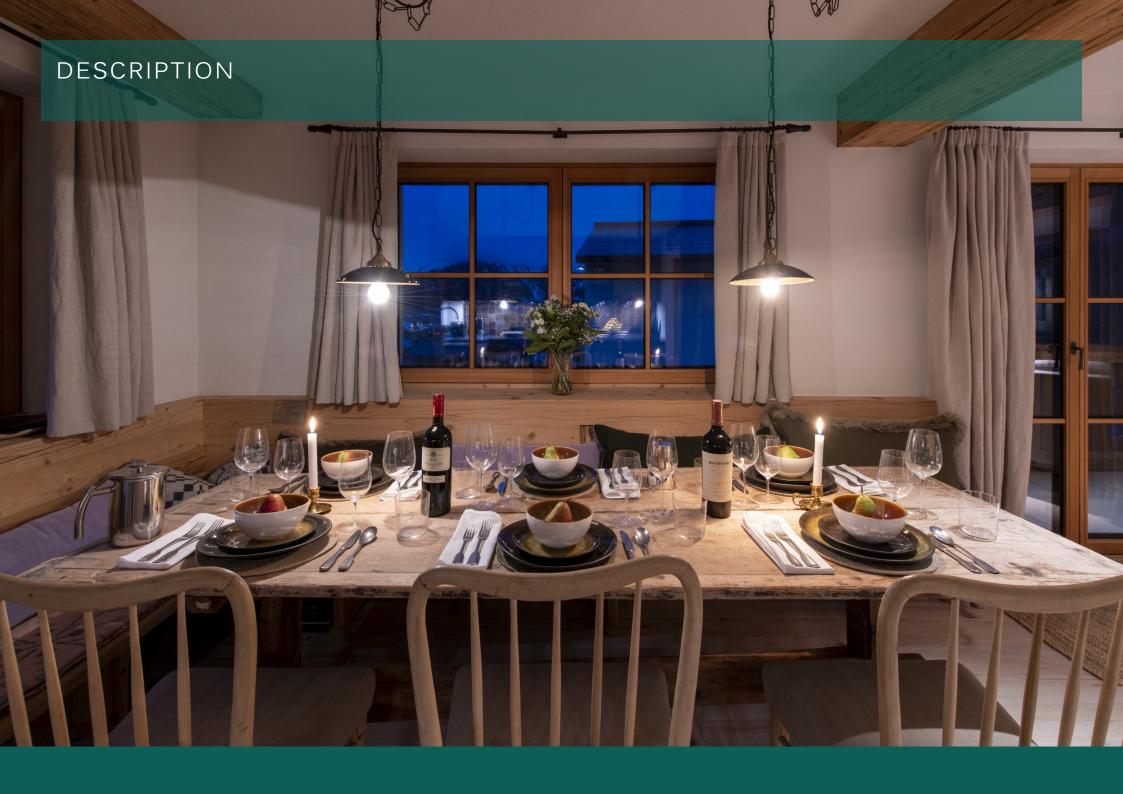

The dining table comfortably sits eight guests and has easy access to the open plan kitchen which has everything you need to make yourself at home in the mountains. Enjoy dining in or if you prefer, have a drink on the terrace before experiencing one of Lech's finest restaurants. The living area has a large comfy sofa, and chairs for up to six people. Centred around the fireplace, and surrounded by breath-taking views, this makes the perfect spot to curl up and relax whilst it is snowing outside.