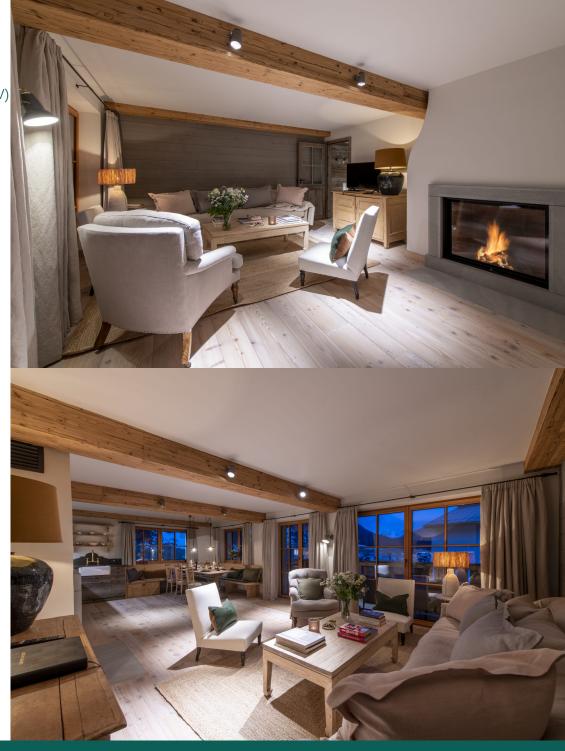

The dining table comfortably sits eight guests and has easy access to the open plan kitchen which has everything you need to make yourself at home in the mountains. Enjoy dining in or if you prefer, have a drink on the terrace before experiencing one of Lech's finest restaurants. The living area has a large comfy sofa, and chairs for up to six people. Centred around the fireplace, and surrounded by breath-taking views, this makes the perfect spot to curl up and relax whilst it is snowing outside.