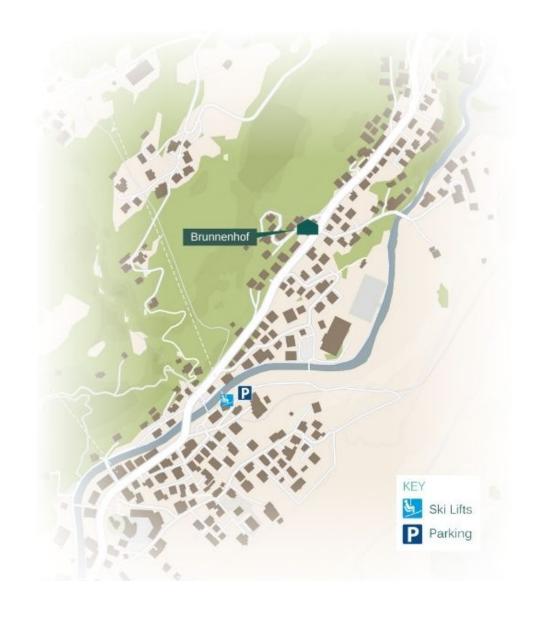

Brunnenhof 8 is ideally located only a ten-minute walk from the centre of the village and a six-minute walk from the nearest lift, that will take you up and onto the slopes within minutes. If you are an experienced skier, you can ski back to the apartment, as it is located only a few hundred metres from the piste. The apartment comes with one parking space.

## PROXIMITY

Schlosskopf chairlift - 6-minute walk Schleggelkopf chairlift - 12-minute walk

Village centre - 10-minute walk or a 3-minute drive

GOOGLE CO-ORDINATES

47.215991, 10.148279