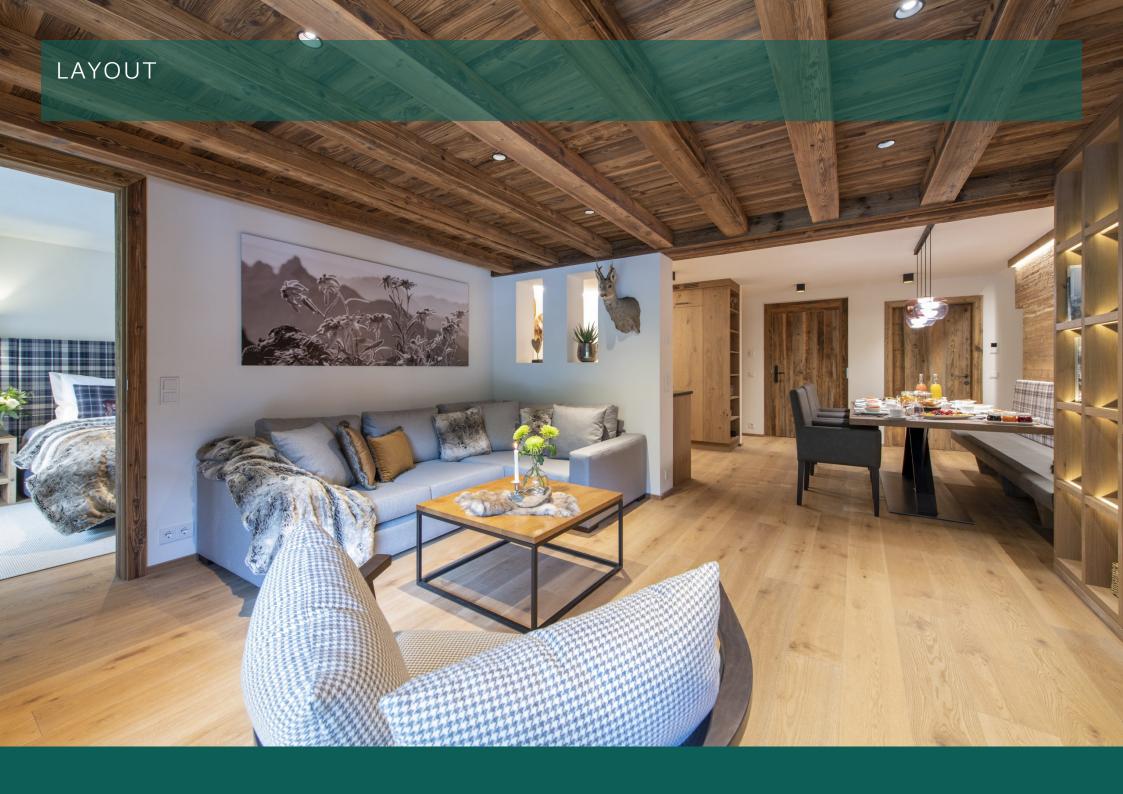

Moving through to the open plan kitchen, dining and living area, you will find a fantastic space in which to relax and socialise either for friends, or families sharing their holiday experience. On the evenings when you are not sampling one of Lech's many fantastic restaurants, there is a well-equipped, open plan kitchen which has everything you need to make yourself at home in the mountains.

The living and dining area is a warm, welcoming space with views of the village and mountains beyond. A large L shaped sofa and stylish seating provide a sophisticated ambiance to enjoy a pre-dinner drink or relax and unwind.

#### FIRST FLOOR

- Open plan living room, dining room and kitchen
- 1 master bedroom (sleeps 2, en-suite bathroom with separate shower)
- 1 double bedroom (en-suite bathroom with separate shower)
- 1 twin/double bedroom (en-suite shower room)
- 1 twin/double bedroom (en-suite shower room)