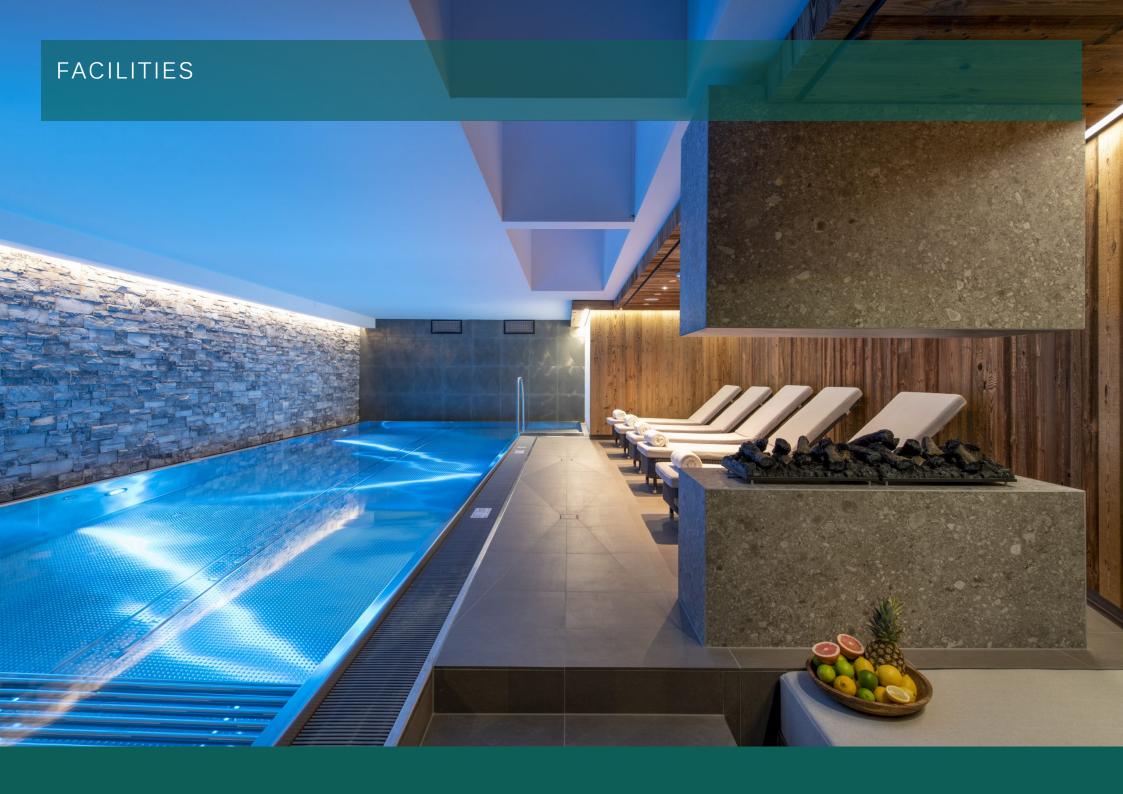

# BRUNNENHOF 6

AUSTRIA

LECH

BRUNNENHOF 6 is a stylish new luxury apartment in the heart of Lech

We are excited to introduce the newly completed Brunnenhof Residence, one of Lech's most exciting new developments. The building has been completely renovated to the highest standards and is home to 14 beautiful luxury apartments. The residence houses incredible shared facilities, including a stunning indoor swimming pool, spa area with hammam and sauna.

#### WELLNESS AND RELAXATION

- Shared access to Hammam
- Shared access to pool
- Shared access to sauna
- Terrace