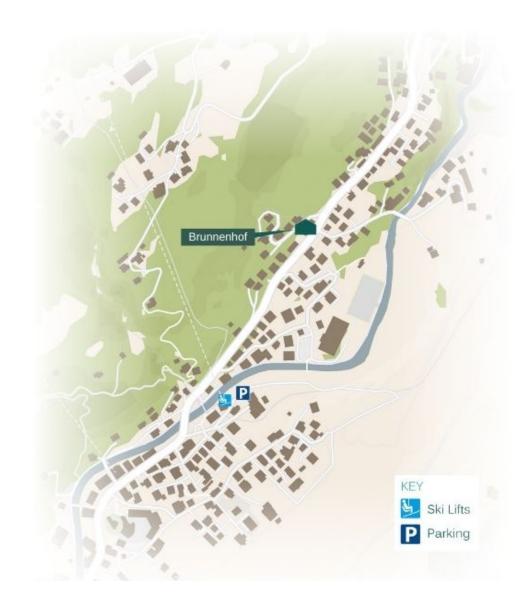

This mountain retreat is the ideal base for families with the closest lift, the Schlosskopf chairlift, only a six-minute walk away. Lech is a charming mountain village superb skiing and a sophisticated social scene.

# PROXIMITY

Schlosskopf chairlift - 6-minute walk Schleggelkopf chairlift - 12-minute walk

Village centre - 10-minute walk or a 3-minute drive

GOOGLE CO-ORDINATES

47.215991, 10.148279