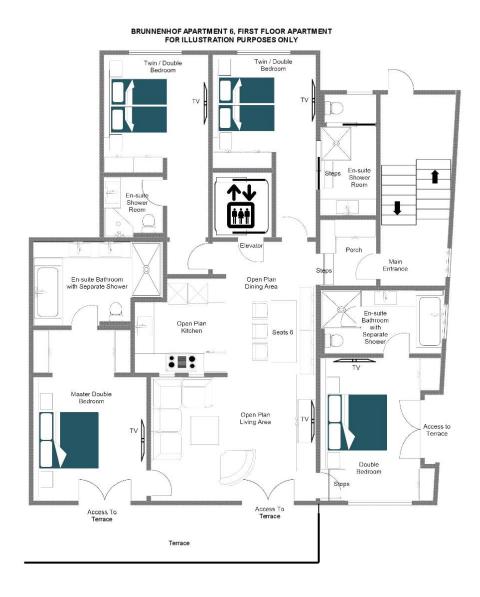

Brunnenhof Apartment 6 is a fabulous four-bedroom apartment, sleeping eight guests. This chic, new apartment is in prime location in the heart of Lech. Part of the impressive new Brunnenhof Residence, the apartment is located on the first floor of the building and is the ideal base for a family or group of friends. The interior offers a sumptuous warm textures teamed with raw, alpine woods creating the perfect mountain retreat to escape to after a long day skiing.

The bedrooms and sleeping area of the apartment offers superb luxury and maximum relaxation for all the group. The apartment has two twin/double bedrooms and two fixed double bedrooms. The main master bedroom offers floor to ceiling French doors which have access to the spacious terrace allowing you to enjoy panoramic views of the stunning Lech mountains. There is an elegant en-suite bathroom, with separate shower and twin basins. There is a further double bedroom at the front of the apartment with en-suite bathroom and separate shower. The twin/double bedrooms allow for flexibility within the group configuration and both have en-suite shower rooms.

Moving through to the open plan kitchen, dining and living area, you will find a fantastic space in which to relax and socialise either for friends, or families sharing their holiday experience. On the evenings when you are not sampling one of Lech's many fantastic restaurants, there is a well-equipped, open plan kitchen which has everything you need to make yourself at home in the mountains.

#### FIRST FLOOR

- Open plan living room, dining room and kitchen
- 1 master bedroom (sleeps 2, en-suite bathroom with separate shower)
- 1 double bedroom (en-suite bathroom with separate shower)
- 1 twin/double bedroom (en-suite shower room)
- 1 twin/double bedroom (en-suite shower room)