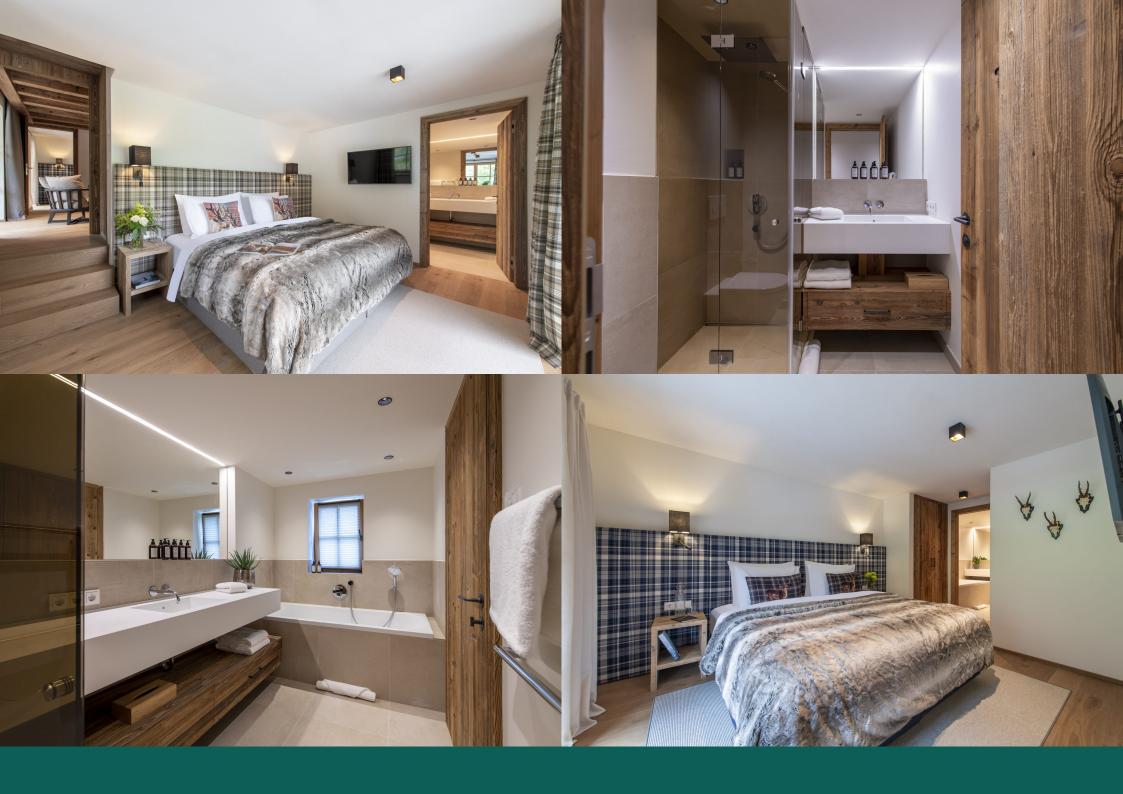

The bedrooms and sleeping area of the apartment offers superb luxury and maximum relaxation for all the group. The apartment has two twin/double bedrooms and two fixed double bedrooms. The main master bedroom offers floor to ceiling French doors which have access to the spacious terrace allowing you to enjoy panoramic views of the stunning Lech mountains. There is an elegant en-suite bathroom, with separate shower and twin basins. There is a further double bedroom at the front of the apartment with en-suite bathroom and separate shower. The twin/double bedrooms allow for flexibility within the group configuration and both have en-suite shower rooms.