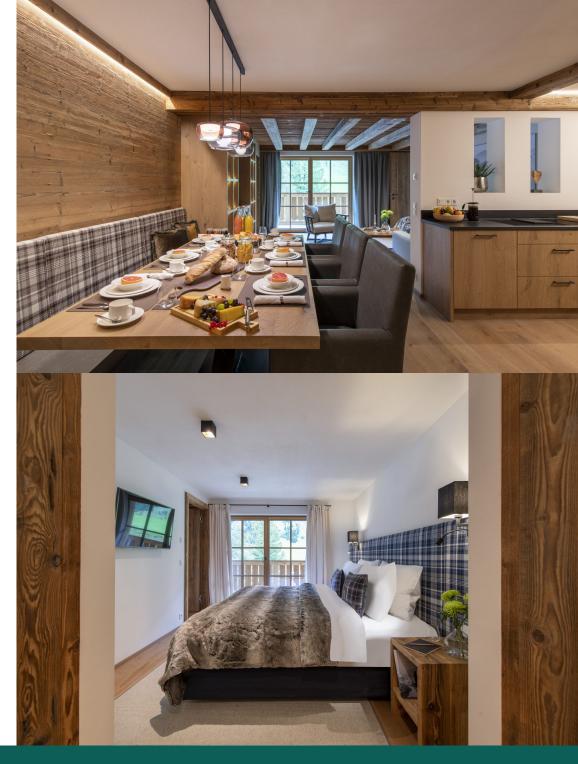

The bedrooms and sleeping area of the apartment offers superb luxury and maximum relaxation for all the group. The apartment has two twin/double bedrooms and two fixed double bedrooms. The main master bedroom offers floor to ceiling French doors which have access to the spacious terrace allowing you to enjoy panoramic views of the stunning Lech mountains. There is an elegant en-suite bathroom, with separate shower and twin basins. There is a further double bedroom at the front of the apartment with en-suite bathroom and separate shower. The twin/double bedrooms allow for flexibility within the group configuration and both have en-suite shower rooms.

Moving through to the open plan kitchen, dining and living area, you will find a fantastic space in which to relax and socialise either for friends, or families sharing their holiday experience. On the evenings when you are not sampling one of Lech's many fantastic restaurants, there is a well-equipped, open plan kitchen which has everything you need to make yourself at home in the mountains.