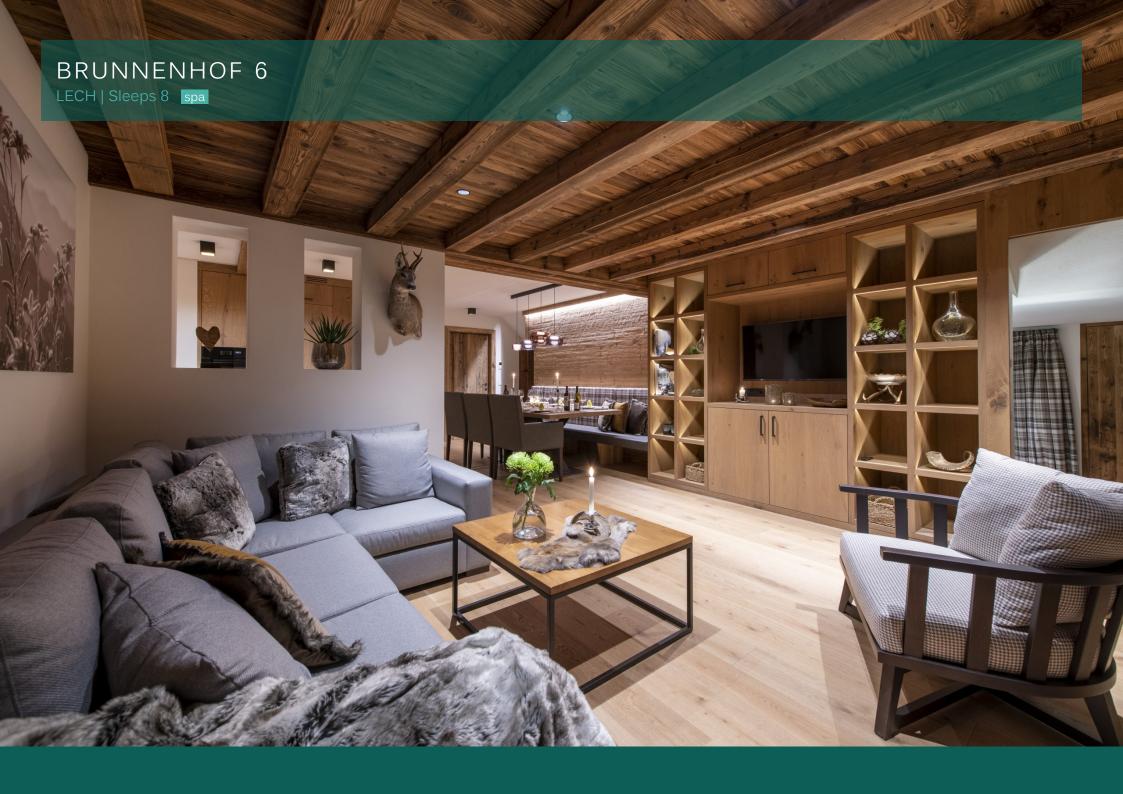

Brunnenhof Apartment 6 is a fabulous four-bedroom apartment, sleeping eight guests. This chic, new apartment is in prime location in the heart of Lech. Part of the impressive new Brunnenhof Residence, the apartment is located on the first floor of the building and is the ideal base for a family or group of friends. The interior offers a sumptuous warm textures teamed with raw, alpine woods creating the perfect mountain retreat to escape to after a long day skiing.

The living and dining area is a warm, welcoming space with views of the village and mountains beyond. A large L shaped sofa and stylish seating provide a sophisticated ambiance to enjoy a pre-dinner drink or relax and unwind.