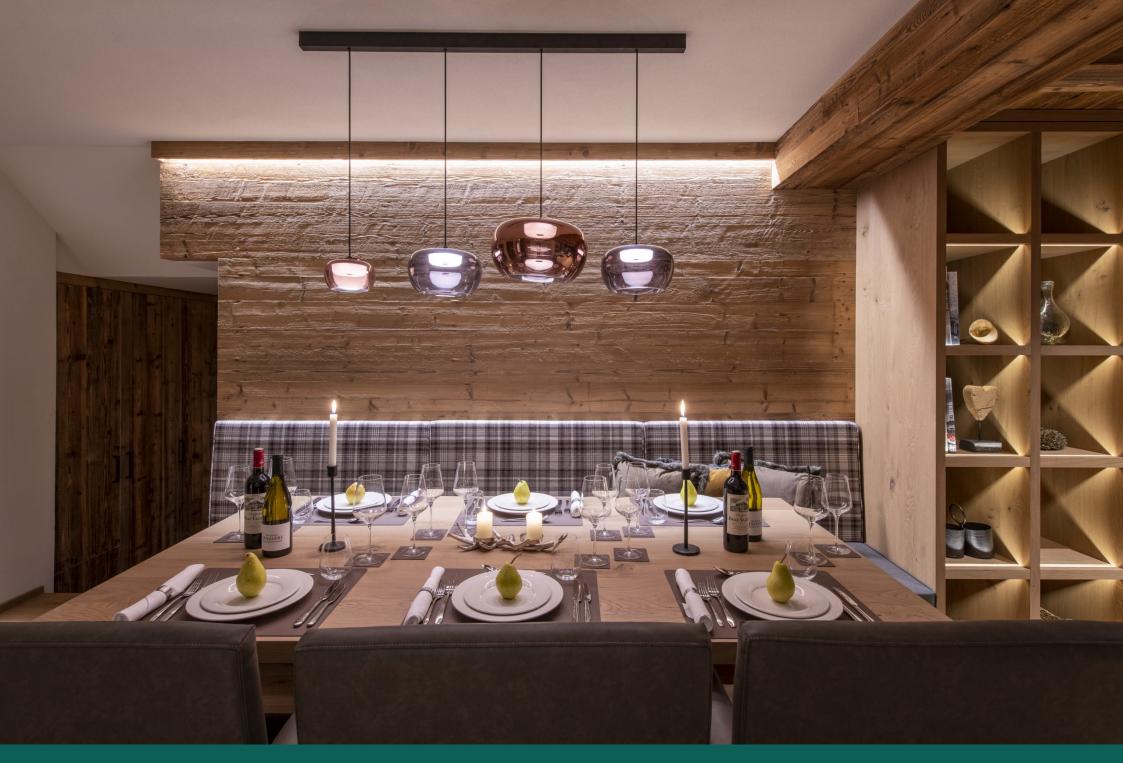

Moving through to the open plan kitchen, dining and living area, you will find a fantastic space in which to relax and socialise either for friends, or families sharing their holiday experience. On the evenings when you are not sampling one of Lech's many fantastic restaurants, there is a well-equipped, open plan kitchen which has everything you need to make yourself at home in the mountains.

The living and dining area is a warm, welcoming space with views of the village and mountains beyond. A large L shaped sofa and stylish seating provide a sophisticated ambiance to enjoy a pre-dinner drink or relax and unwind.