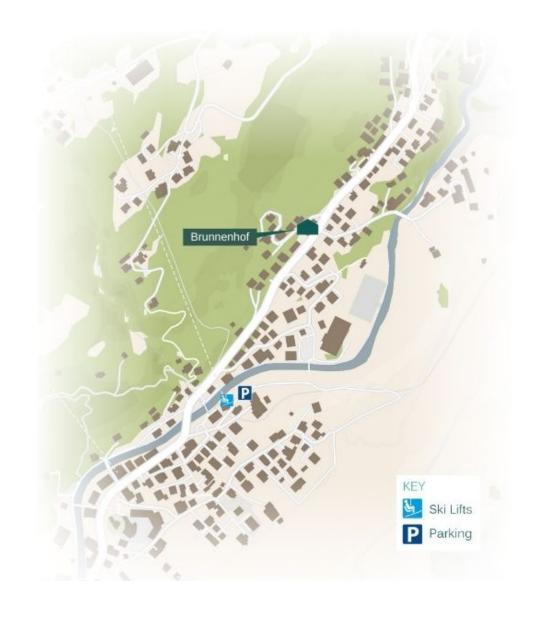

The incredible shared spa and swimming pool can be found on the lower group floor of the building and are the perfect place to get some laps in before heading out on the slopes.

Brunnenhof is located only a short 5-minute walk from the Schlosskopf chairlift and is possible to ski within 100 metres of the apartment, by skiing a short section off the side of the piste. The village centre is also only a 10-minute walk away, where you will find a sophisticated atmosphere, with stylish boutiques and restaurants.

## PROXIMITY

Schlosskopf chairlift - 6-minute walk Schleggelkopf chairlift - 12-minute walk

Village centre - 10-minute walk or a 3-minute drive

GOOGLE CO-ORDINATES

47.215991, 10.148279