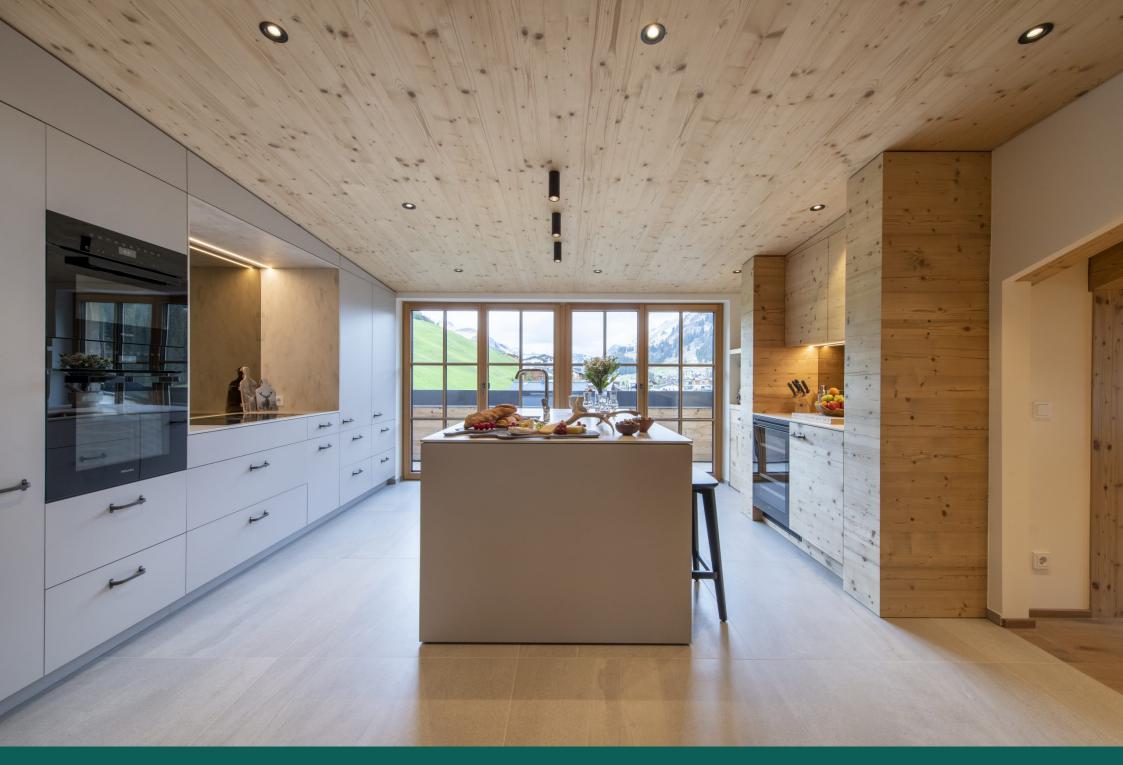

Set over one floor, there are four bedrooms, sleeping up to ten guests. This upscale penthouse apartment has a beautiful open plan living area has double height ceilings and is decorated with warm tones and atmospheric lighting. The living area sits adjacent to the dining area, with two large comfortable sofas and floor to ceiling windows bathing the room in warm winter light. Through the double glass doors you can access the balcony where you will find incredible views on the mountains and the surrounding valley. The dining table seats ten guests comfortably, the glass pendant statement lighting adds to sophisticated ambience. The smart and modern kitchen that is well equipped and has a small breakfast bar. There is also a separate TV room located behind the open plan living area, where you can enjoy a movie.