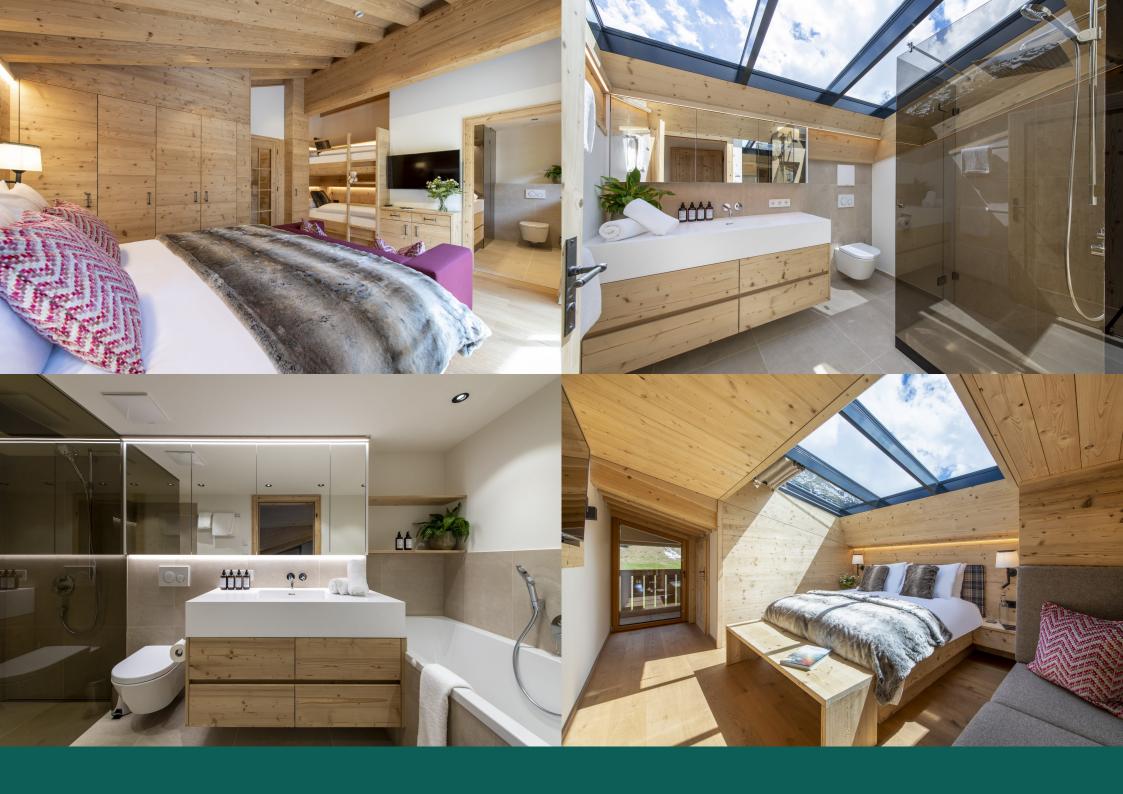

The first of the four bedrooms is the spacious double master bedroom, with en-suite shower room. There are a further two double bedrooms, both bedrooms have amazing skylight windows above the bed, where you can gaze at the stars or the snow falling. One of these bedrooms has an en-suite shower room and one has an en-suite bathroom and separate shower. The final bedroom is beautiful and spacious double bedroom with bunk bed, ideal for a family with small children who like to have them close by, there is also an en-suite shower room for this bedroom. All the bedrooms are finished to the same high standard and will leave you feeling rested and refreshed.