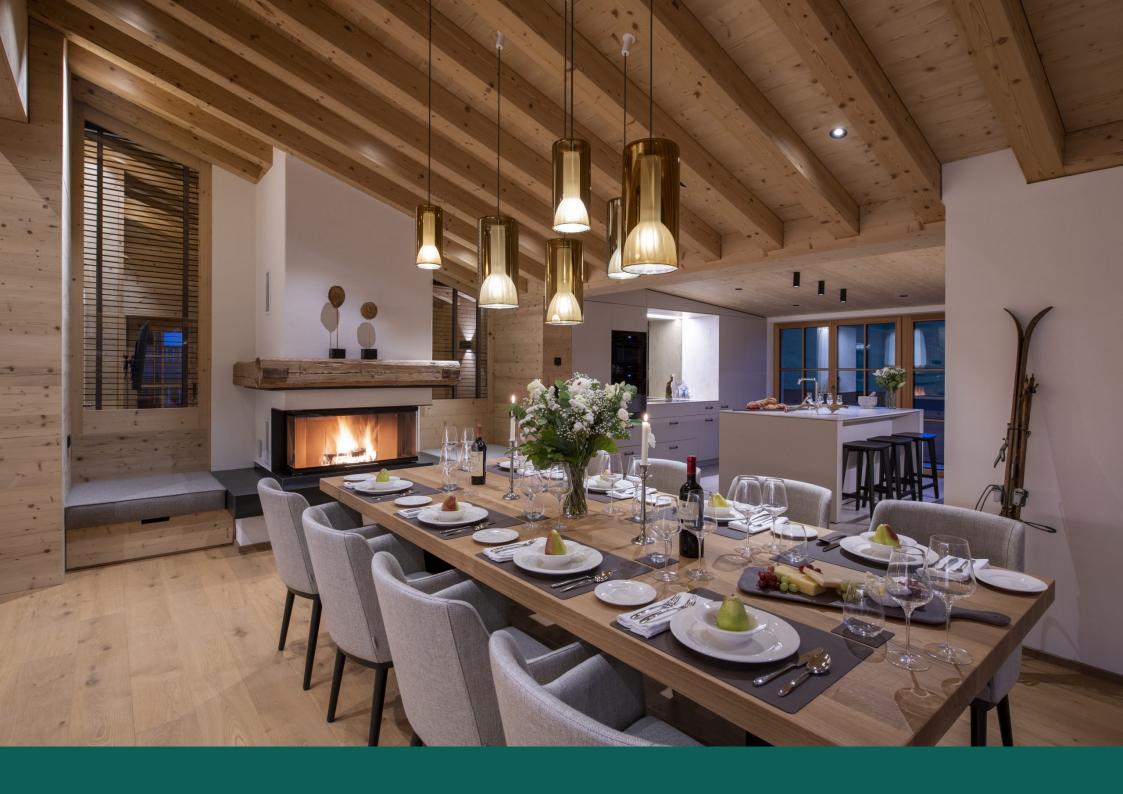

Set over one floor, there are four bedrooms, sleeping up to ten guests. This upscale penthouse apartment has a beautiful open plan living area has double height ceilings and is decorated with warm tones and atmospheric lighting. The living area sits adjacent to the dining area, with two large comfortable sofas and floor to ceiling windows bathing the room in warm winter light. Through the double glass doors you can access the balcony where you will find incredible views on the mountains and the surrounding valley. The dining table seats ten guests comfortably, the glass pendant statement lighting adds to sophisticated ambience. The smart and modern kitchen that is well equipped and has a small breakfast bar. There is also a separate TV room located behind the open plan living area, where you can enjoy a movie.