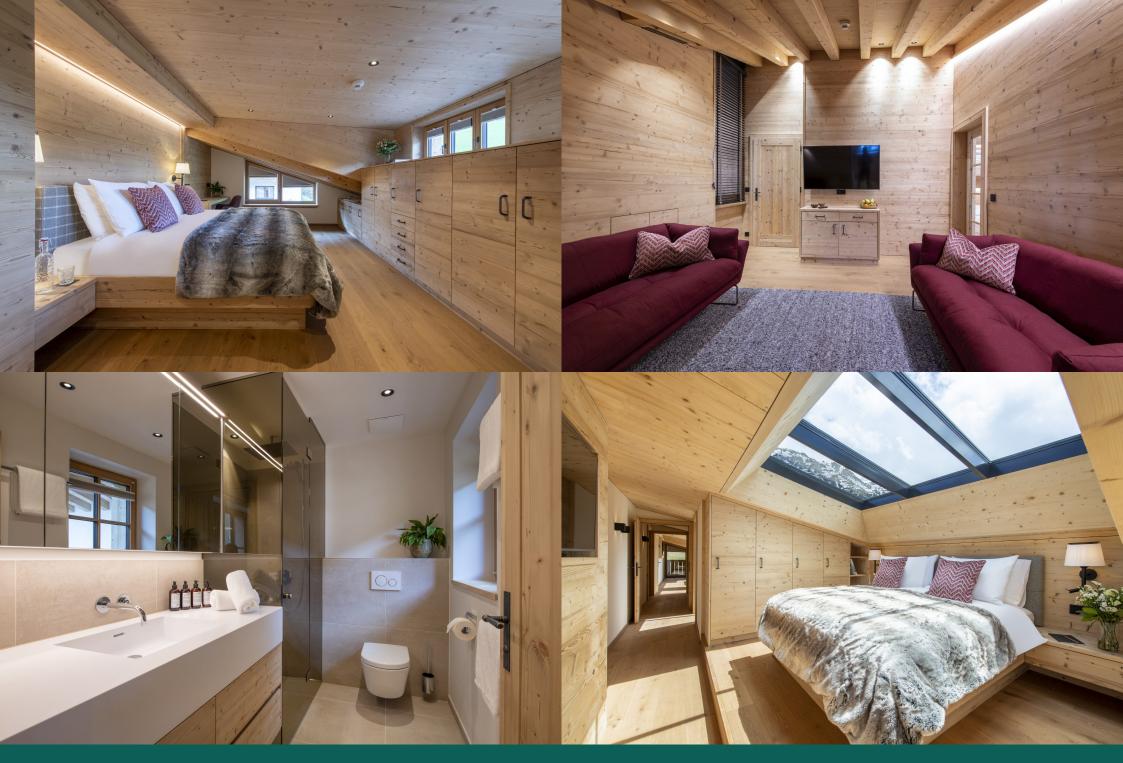

The first of the four bedrooms is the spacious double master bedroom, with en-suite shower room. There are a further two double bedrooms, both bedrooms have amazing skylight windows above the bed, where you can gaze at the stars or the snow falling. One of these bedrooms has an en-suite shower room and one has an en-suite bathroom and separate shower. The final bedroom is beautiful and spacious double bedroom with bunk bed, ideal for a family with small children who like to have them close by, there is also an en-suite shower room for this bedroom. All the bedrooms are finished to the same high standard and will leave you feeling rested and refreshed.