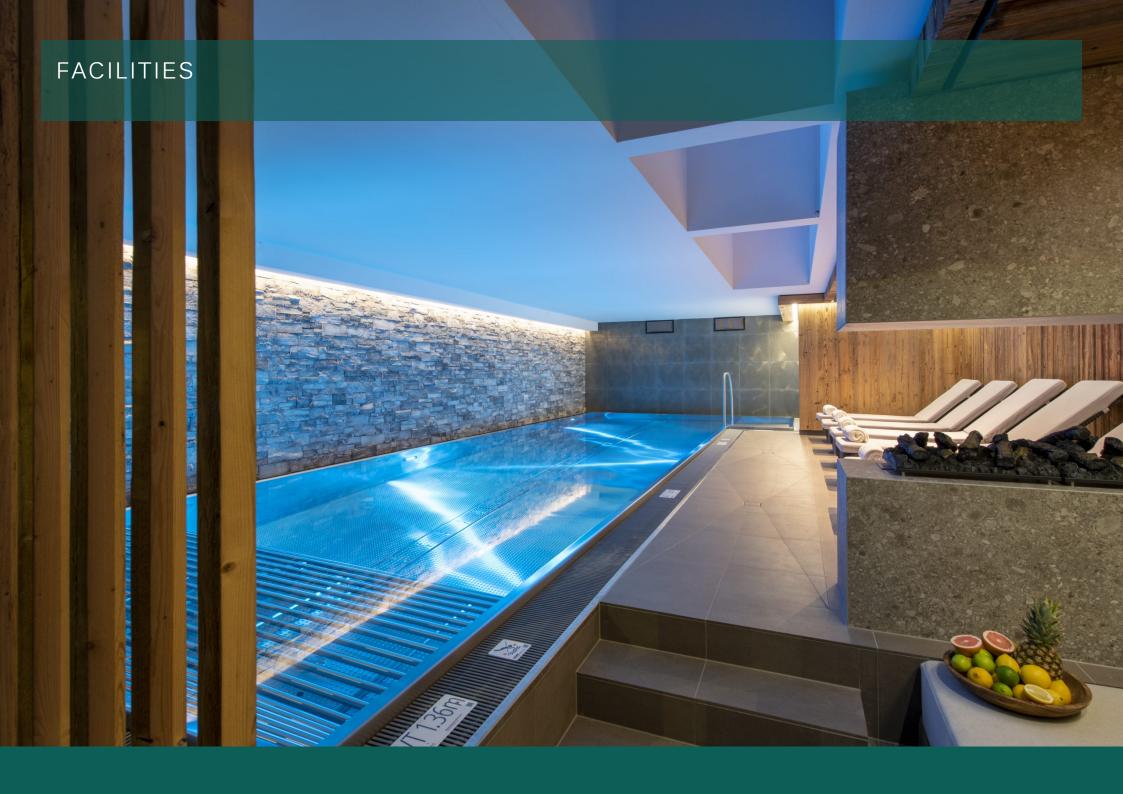

The incredible shared spa and swimming pool can be found on the lower group floor of the building and are the perfect place to get some laps in before heading out on the slopes.

Brunnenhof is located only a short 5-minute walk from the Schlosskopf chairlift and is possible to ski within 100 metres of the apartment, by skiing a short section off the side of the piste. The village centre is also only a 10-minute walk away, where you will find a sophisticated atmosphere, with stylish boutiques and restaurants.

#### WELLNESS AND RELAXATION

- Shared access to Hammam
- Shared access to pool
- Shared access to sauna
- Spa