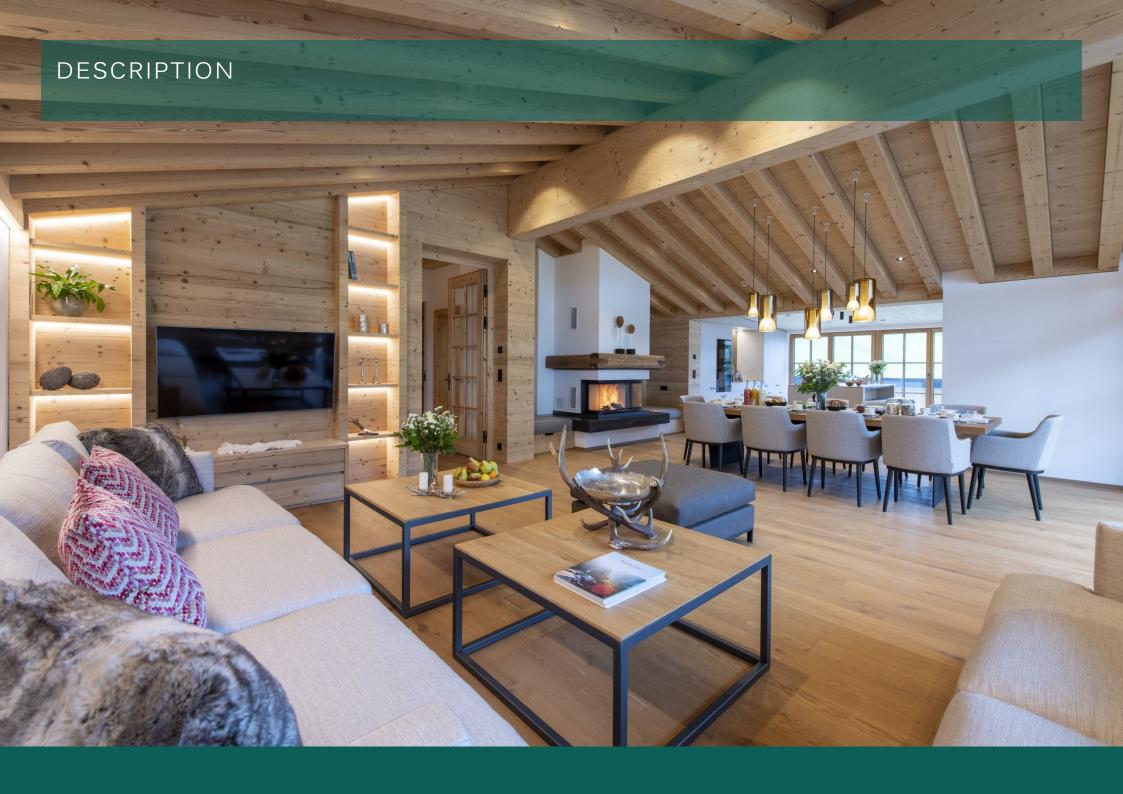

Set over one floor, there are four bedrooms, sleeping up to ten guests. This upscale penthouse apartment has a beautiful open plan living area has double height ceilings and is decorated with warm tones and atmospheric lighting. The living area sits adjacent to the dining area, with two large comfortable sofas and floor to ceiling windows bathing the room in warm winter light. Through the double glass doors you can access the balcony where you will find incredible views on the mountains and the surrounding valley. The dining table seats ten guests comfortably, the glass pendant statement lighting adds to sophisticated ambience. The smart and modern kitchen that is well equipped and has a small breakfast bar. There is also a separate TV room located behind the open plan living area, where you can enjoy a movie.