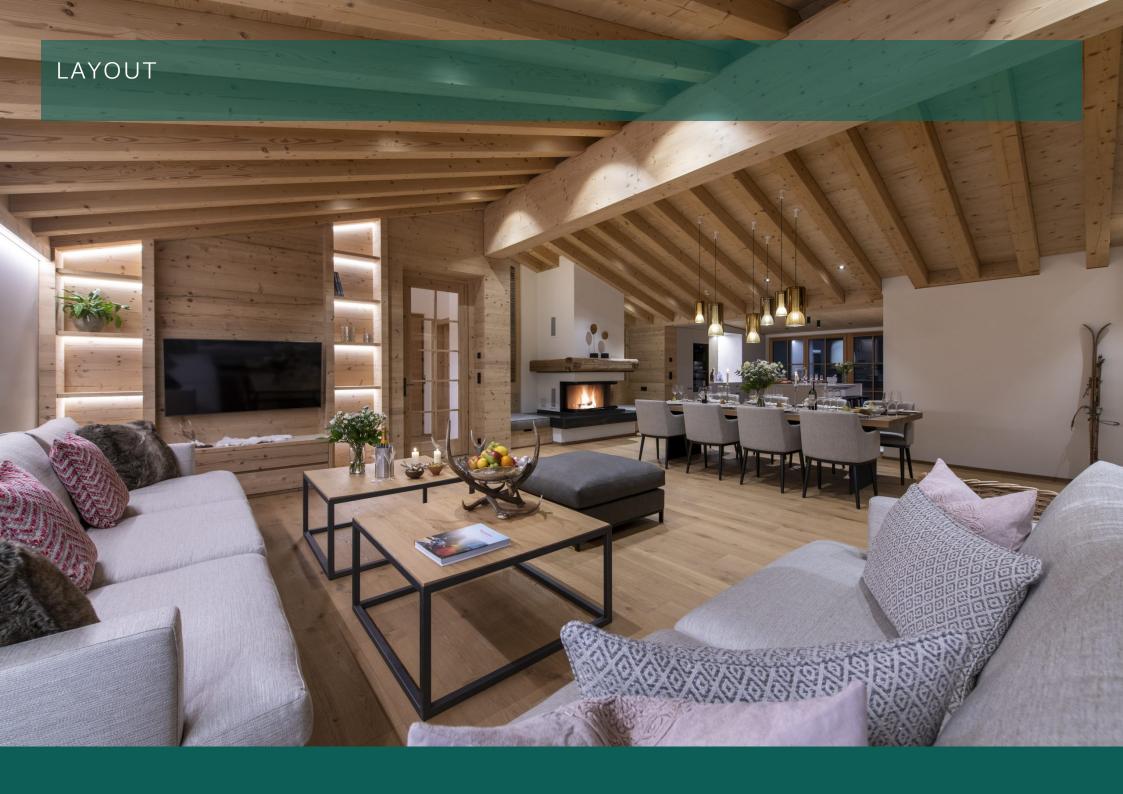

Set over one floor, there are four bedrooms, sleeping up to ten guests. This upscale penthouse apartment has a beautiful open plan living area has double height ceilings and is decorated with warm tones and atmospheric lighting. The living area sits adjacent to the dining area, with two large comfortable sofas and floor to ceiling windows bathing the room in warm winter light. Through the double glass doors you can access the balcony where you will find incredible views on the mountains and the surrounding valley. The dining table seats ten guests comfortably, the glass pendant statement lighting adds to sophisticated ambience. The smart and modern kitchen that is well equipped and has a small breakfast bar. There is also a separate TV room located behind the open plan living area, where you can enjoy a movie.