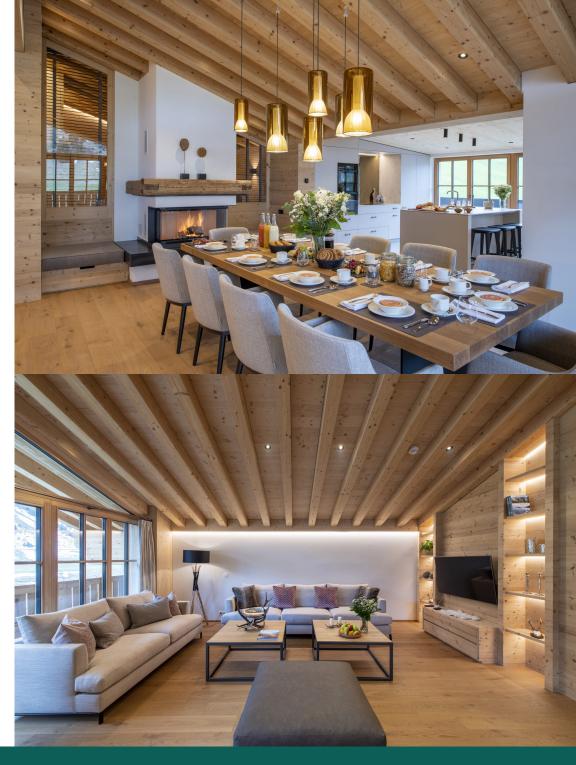

Set over one floor, there are four bedrooms, sleeping up to ten guests. This upscale penthouse apartment has a beautiful open plan living area has double height ceilings and is decorated with warm tones and atmospheric lighting. The living area sits adjacent to the dining area, with two large comfortable sofas and floor to ceiling windows bathing the room in warm winter light. Through the double glass doors you can access the balcony where you will find incredible views on the mountains and the surrounding valley. The dining table seats ten guests comfortably, the glass pendant statement lighting adds to sophisticated ambience. The smart and modern kitchen that is well equipped and has a small breakfast bar. There is also a separate TV room located behind the open plan living area, where you can enjoy a movie.

### **ENTERTAINMENT**

• TV room