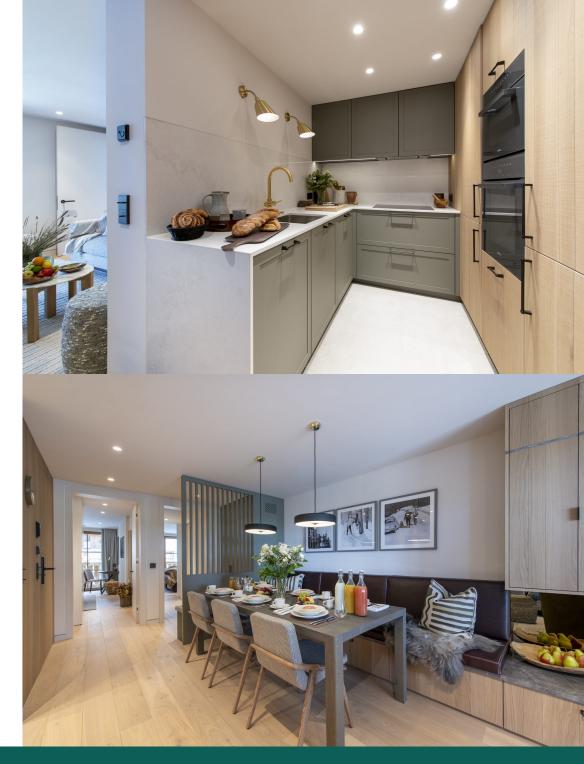

The residence also boasts fabulous shared facilities, including an indoor swimming pool, spa, hammam, sauna and a treatment room.

There are three well appointed twin/double bedrooms, each finished to the same exemplary standard. The first twin/double bedroom is towards to the front of the property and has an en-suite bathroom with separate shower and access to the balcony shared with the living area.

#### INTERIOR

- Sleeps 6
- 97 Square metres
- 3 Bedrooms
- 3 Individual beds
- 3 Bathrooms
- 6 Dining table seats
- 5 Living area seats

#### THIRD FLOOR

- Open plan living, dining and kitchen area
- 1 Twin/Double bedroom (en-suite bathroom)
- 1 Twin/Double bedroom (en-suite shower room)
- 1 Twin/Double bedroom (en-suite shower room)