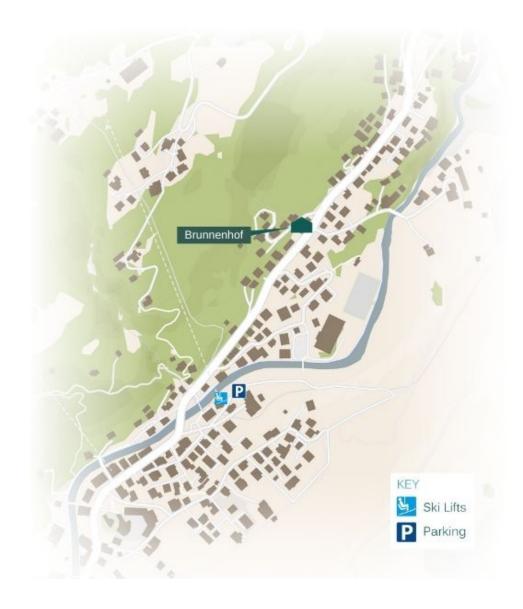

# LOCATION

#### PROXIMITY

Schlosskopf chairlift - 6-minute walk Schleggelkopf chairlift - 12-minute walk

Village centre - 10-minute walk or a 3-minute drive

GOOGLE CO-ORDINATES

47.215991, 10.148279