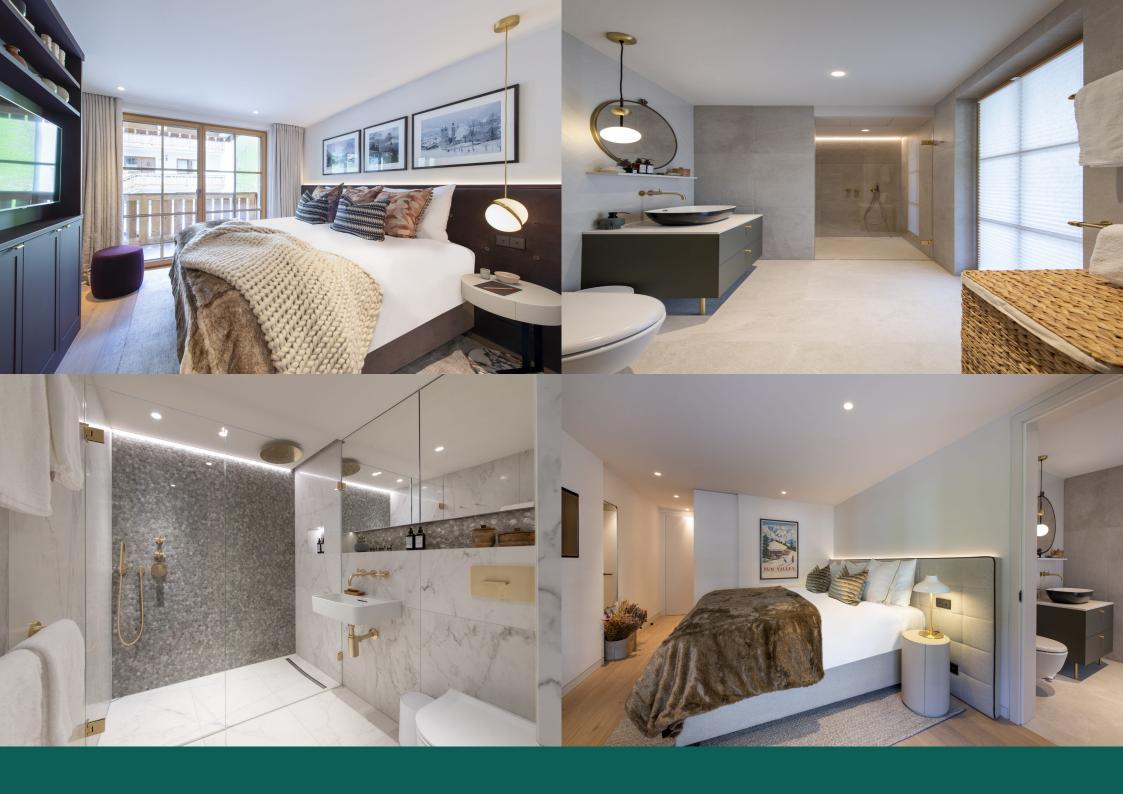

The residence also boasts fabulous shared facilities, including an indoor swimming pool, spa, hammam, sauna and a treatment room.

There are three well appointed twin/double bedrooms, each finished to the same exemplary standard. The first twin/double bedroom is towards to the front of the property and has an en-suite bathroom with separate shower and access to the balcony shared with the living area.

The views from this balcony are outstanding, you have a view across the village and towards the mountains in the distance. There are a further two of the twin/double bedrooms both with en-suite shower rooms and access to the balcony that looks across to the slopes behind.

#### INTERIOR

- Sleeps 6
- 97 Square metres
- 3 Bedrooms
- 3 Individual beds
- 3 Bathrooms
- 6 Dining table seats
- 5 Living area seats

#### THIRD FLOOR

- Open plan living, dining and kitchen area
- 1 Twin/Double bedroom (en-suite bathroom)
- 1 Twin/Double bedroom (en-suite shower room)
- 1 Twin/Double bedroom (en-suite shower room)