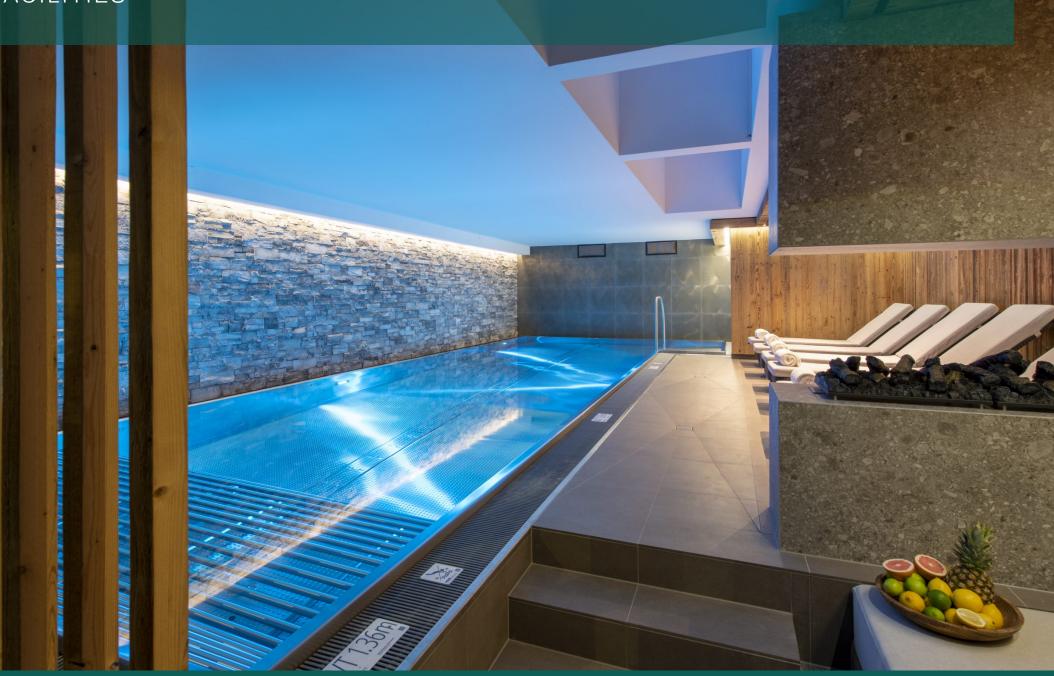

The residence also boasts fabulous shared facilities, including an indoor swimming pool, spa, hammam, sauna and a treatment room.

There are three well appointed twin/double bedrooms, each finished to the same exemplary standard. The first twin/double bedroom is towards to the front of the property and has an en-suite bathroom with separate shower and access to the balcony shared with the living area.

#### WELLNESS AND RELAXATION

- Shared access to gym
- Shared access to Hammam
- Shared access to pool
- Shared access to sauna
- Spa