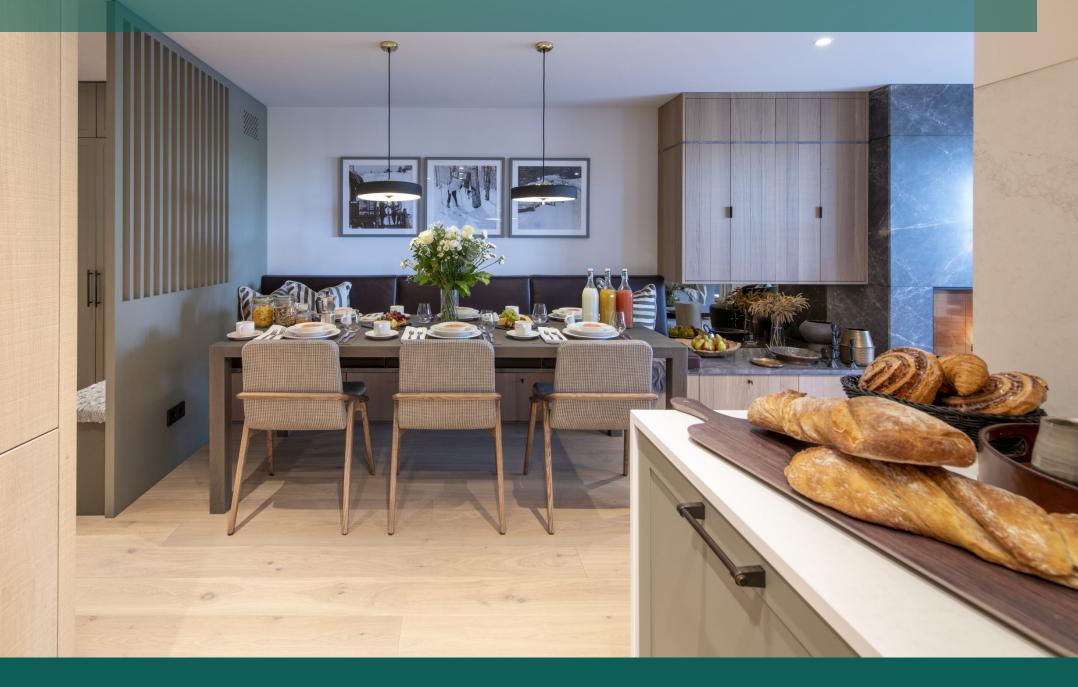

### Set over one floor this sophisticated third floor three bedroom apartment is a beautiful addition to the Brunnenhof Resdience. The newly renovated Brunnenhof residence, is one of Lech's most exciting

newly renovated Brunnenhot residence, is one of Lech's most exciting new developments. This beautiful six-story building is located near to the centre of the charming village of Lech. The building has undergone a complete renovation over the last year and is now home to 14 chic new apartments.

The residence also boasts fabulous shared facilities, including an indoor swimming pool, spa, hammam, sauna and a treatment room.

There are three well appointed twin/double bedrooms, each finished to the same exemplary standard. The first twin/double bedroom is towards to the front of the property and has an en-suite bathroom with separate shower and access to the balcony shared with the living area.

## FACILITIES

#### INTERIOR

- Sleeps 6
- 97 Square metres
- 3 Bedrooms
- 3 Individual beds
- 3 Bathrooms
- 6 Dining table seats
- 5 Living area seats

#### THIRD FLOOR

- Open plan living, dining and kitchen area
- 1 Twin/Double bedroom (en-suite bathroom)
- 1 Twin/Double bedroom (en-suite shower room)
- 1 Twin/Double bedroom (en-suite shower room)