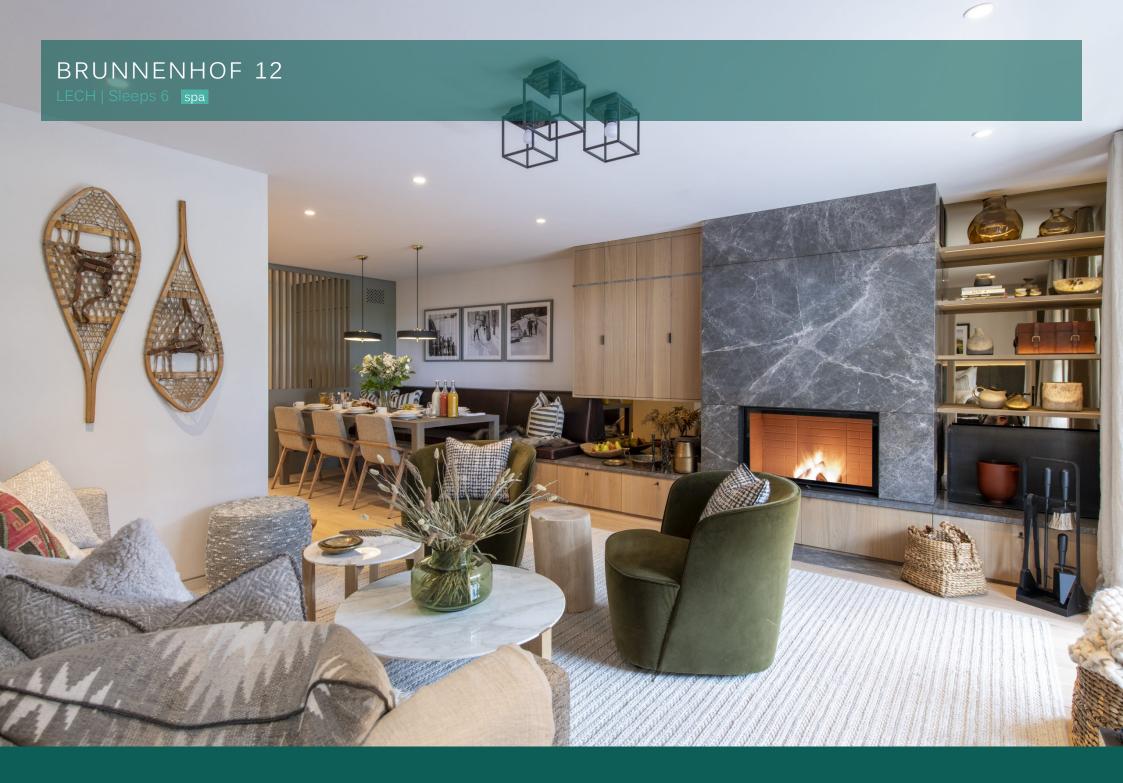

### Set over one floor this sophisticated third floor three bedroom apartment is a beautiful addition to the Brunnenhof Resdience. The newly renovated Brunnenhof residence, is one of Lech's most exciting

newly renovated Brunnenhot residence, is one of Lech's most exciting new developments. This beautiful six-story building is located near to the centre of the charming village of Lech. The building has undergone a complete renovation over the last year and is now home to 14 chic new apartments.

The residence also boasts fabulous shared facilities, including an indoor swimming pool, spa, hammam, sauna and a treatment room.

There are three well appointed twin/double bedrooms, each finished to the same exemplary standard. The first twin/double bedroom is towards to the front of the property and has an en-suite bathroom with separate shower and access to the balcony shared with the living area.

#### INTERIOR

- Sleeps 6
- 97 Square metres
- 3 Bedrooms
- 3 Individual beds
- 3 Bathrooms
- 6 Dining table seats
- 5 Living area seats