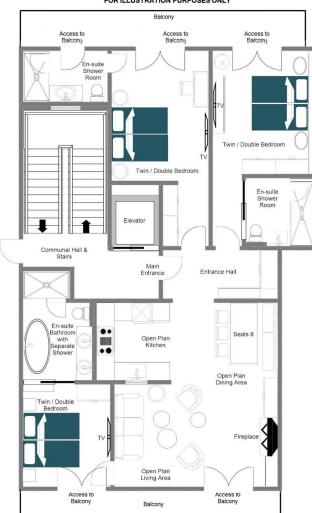

#### THIRD FLOOR

- Open plan living, dining and kitchen area
- 1 Twin/Double bedroom (en-suite bathroom)
- 1 Twin/Double bedroom (en-suite shower room)
- 1 Twin/Double bedroom (en-suite shower room)

### FLOOR PLAN THIRD FLOOR

BRUNNENHOF APARTMENT 12, THIRD FLOOR APARTMENT FOR ILLUSTRATION PURPOSES ONLY