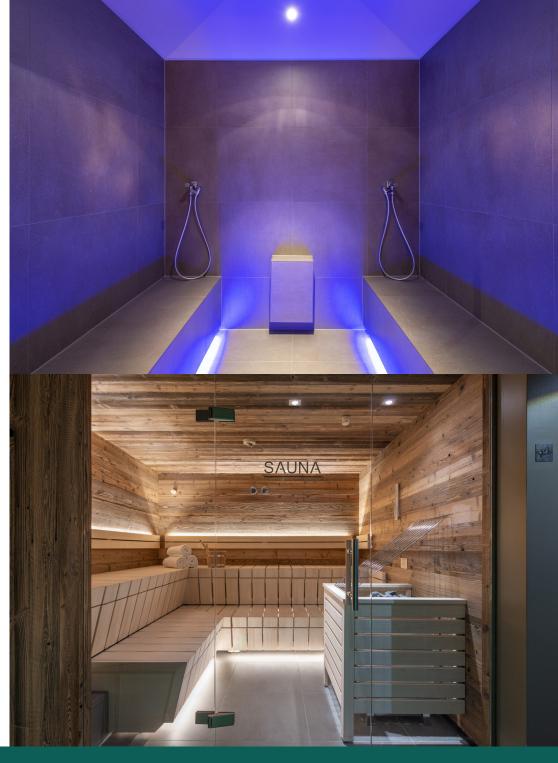

The residence also boasts fabulous shared facilities, including an indoor swimming pool, spa, hammam, sauna and a treatment room.

There are three well appointed twin/double bedrooms, each finished to the same exemplary standard. The first twin/double bedroom is towards to the front of the property and has an en-suite bathroom with separate shower and access to the balcony shared with the living area.

#### WELLNESS AND RELAXATION

- Shared access to gym
- Shared access to Hammam
- Shared access to pool
- Shared access to sauna
- Spa