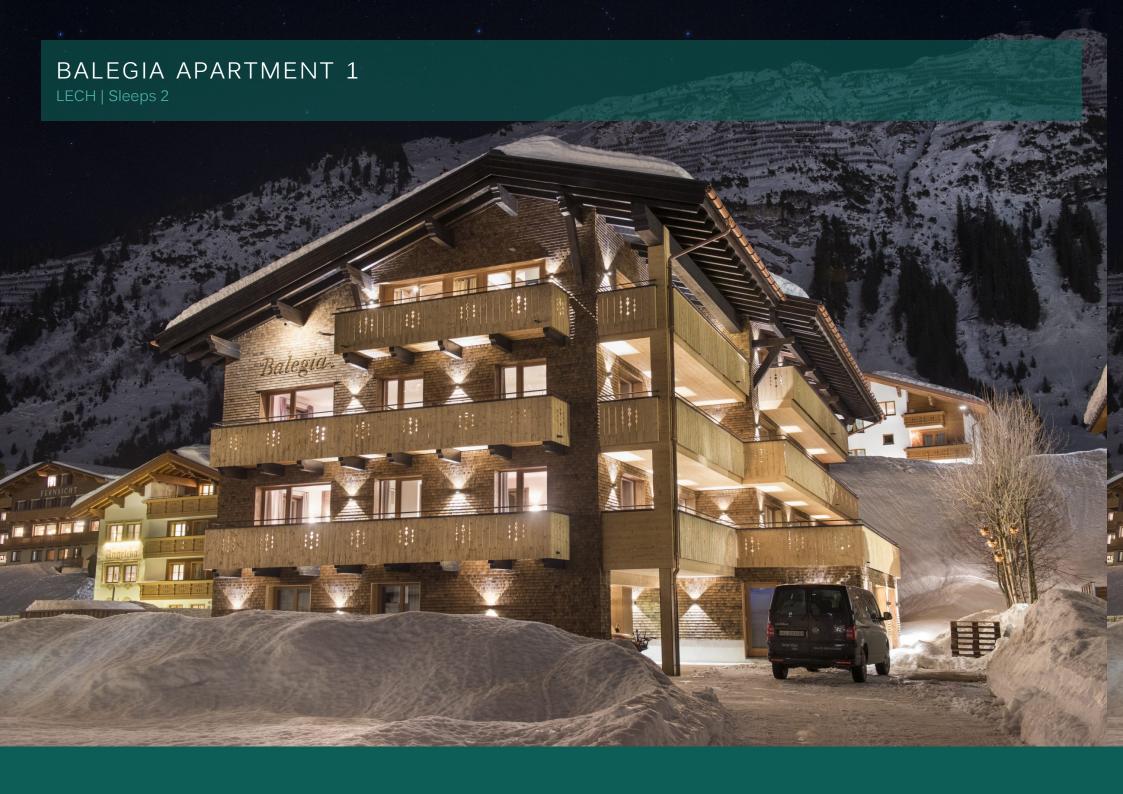

# BALEGIA APARTMENT 1

AUSTRIA

LECH

BALEGIA 1 is a beautiful one bedroom apartment, close to the lifts and the charming village centre of Lech

### DESCRIPTION

Balegia Apartment 1 is the ideal base for a couple or two friends looking to looking to explore Lech. This chic and modern apartment is just moments from the centre of Lech and the ski lifts, giving you access to some of Austria's best skiing.

The apartment is on the ground floor of this newly completed building, and has been decorated in a modern style, but without losing that chalet style charm. The considered design and decoration combine to create a comfortable and relaxing space for you to unwind and relax in.