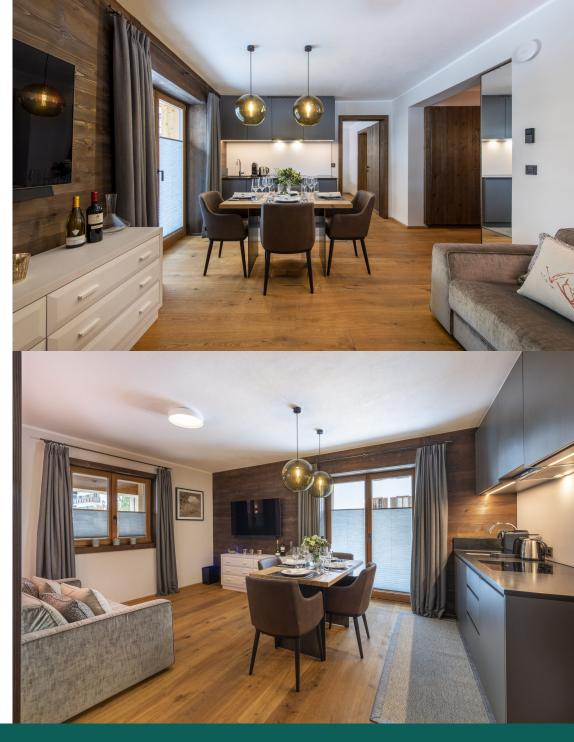

The contemporary open plan living and dining room is ideal for relaxing after a day on the slopes, with sensitive light, sleek furnishing and elegant design. There is a dining table that seats 4 people, where you can enjoy breakfast before hitting the slopes. The room also has a small kitchen area, for when you are not out sampling Lech's incredible restaurants, you can prepare meals from.