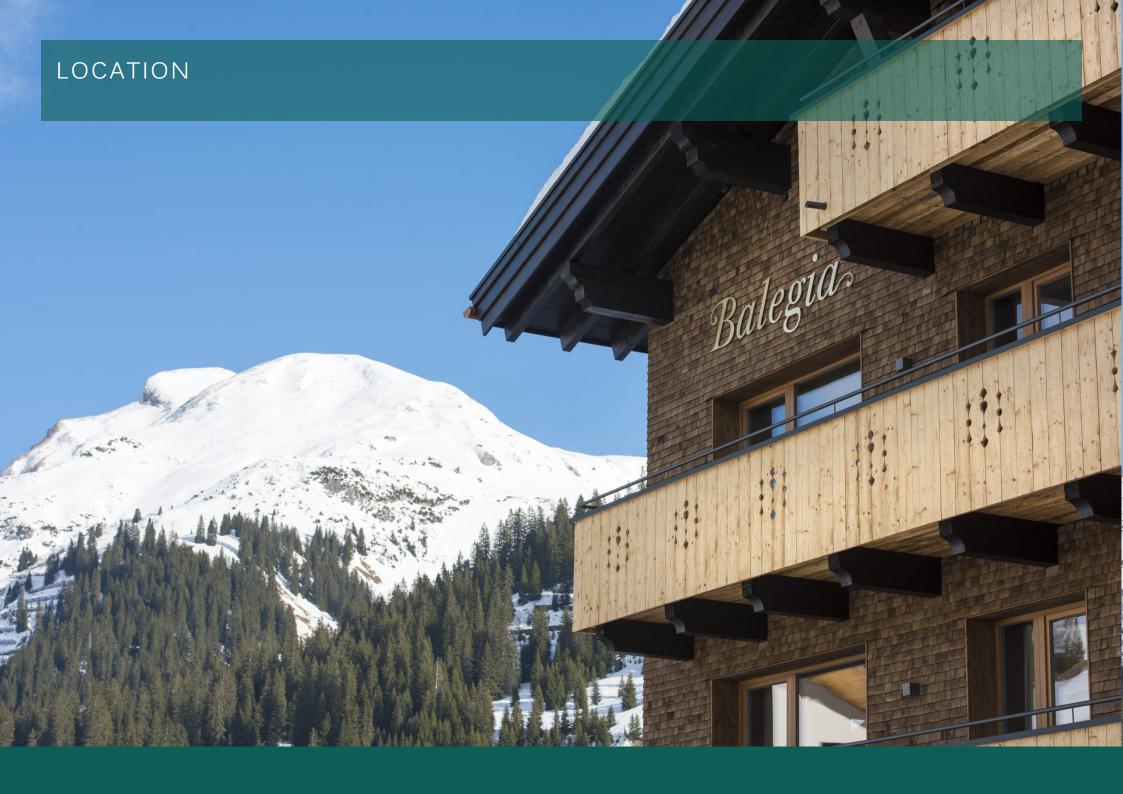

# BALEGIA APARTMENT 1

AUSTRIA

LECH

BALEGIA 1 is a beautiful one bedroom apartment, close to the lifts and the charming village centre of Lech

#### PROXIMITY

Schlosskopf chairlift - 1-minute walk Bergbahn Lech-Oberlech - 6-minute walk

Village centre - 7-minute walk or a 2-minute drive