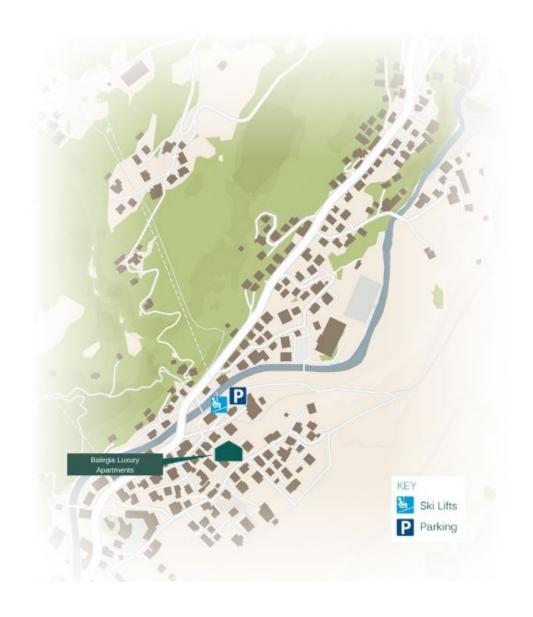

# BALEGIA APARTMENT 1

AUSTRIA

LECH

BALEGIA 1 is a beautiful one bedroom apartment, close to the lifts and the charming village centre of Lech

### DESCRIPTION

Balegia Apartment 1 is the ideal base for a couple or two friends looking to looking to explore Lech. This chic and modern apartment is just moments from the centre of Lech and the ski lifts, giving you access to some of Austria's best skiing.

#### PROXIMITY

Schlosskopf chairlift - 1-minute walk Bergbahn Lech-Oberlech - 6-minute walk

Village centre - 7-minute walk or a 2-minute drive