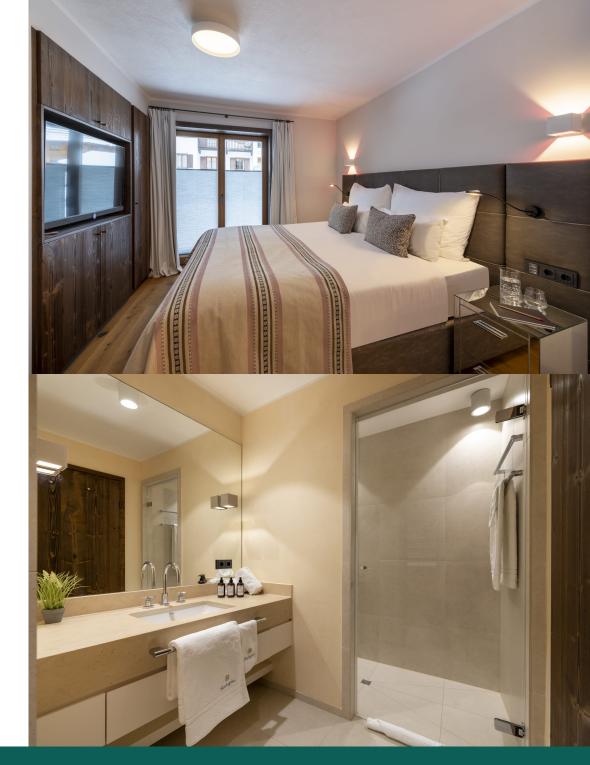

The bedroom can be configured as either a double bedroom or a twin, allowing for flexibility in group make up. The spacious bedroom has been decorated in a modern and tasteful style, with a large window flooding the room with warm winter light. The room also has an en-suite shower room.