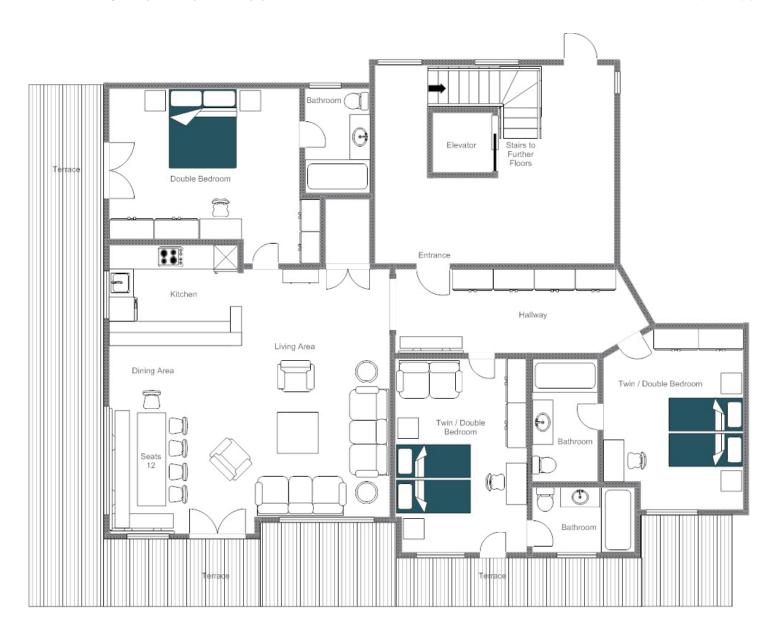

The apartment is laid out over a single floor and comfortably sleeps six in three en-suite bedrooms. There is a wonderful open plan living and dining area. The well-equipped kitchen overlooks the dining area, where 12 can comfortably be seated around the dining table. The master double bedroom has an en-suite bathroom and direct access to the terrace with views over the piste. The apartment has two further bedrooms, both with en-suite bathrooms, which can either be configured as double or twin bedrooms (zip and lock beds). One of these bedrooms is equipped with a TV and DVD.

## SET OVER ONE FLOOR

- 1 double master bedroom (en-suite bathroom)
- 1 twin/double bedroom (en-suite bathroom)
- 1 twin/double bedroom (en-suite bathroom)
- Open plan kitchen, living and dining room
- Balconies and terraces