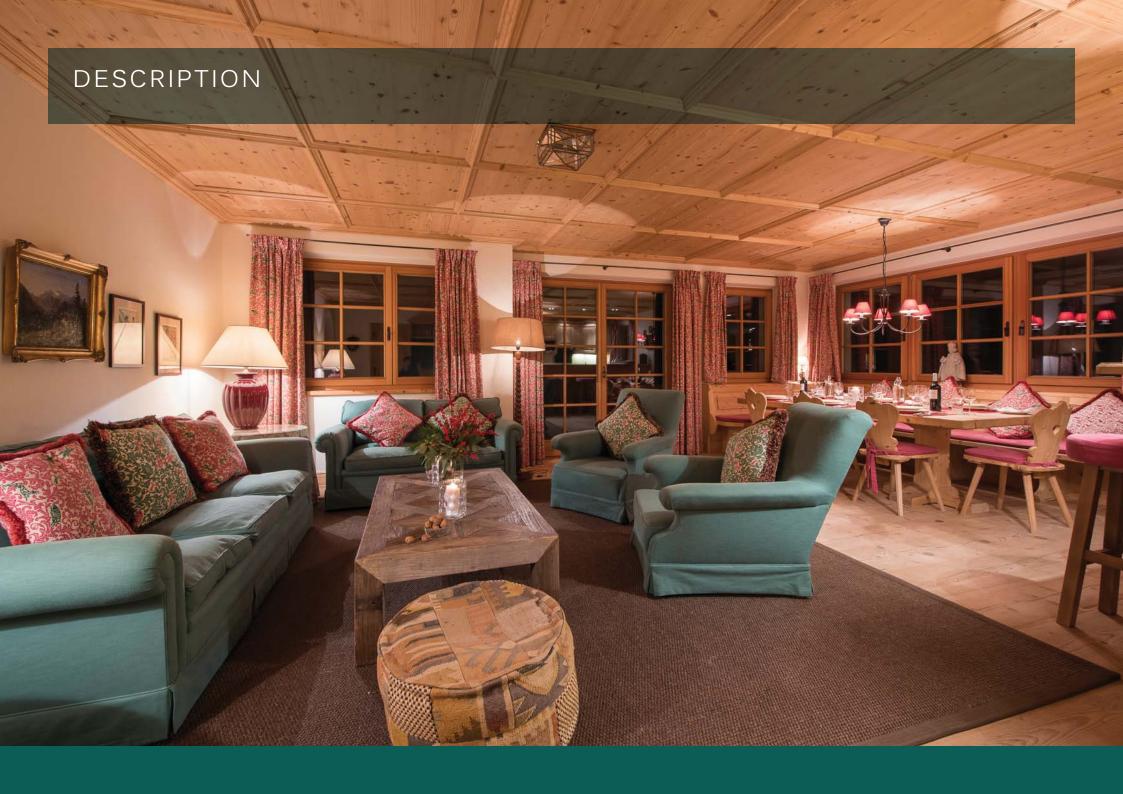

The apartment is laid out over a single floor and comfortably sleeps six in three en-suite bedrooms. There is a wonderful open plan living and dining area. The well-equipped kitchen overlooks the dining area, where 12 can comfortably be seated around the dining table. The master double bedroom has an en-suite bathroom and direct access to the terrace with views over the piste. The apartment has two further bedrooms, both with en-suite bathrooms, which can either be configured as double or twin bedrooms (zip and lock beds). One of these bedrooms is equipped with a TV and DVD.

## SET OVER ONE FLOOR

- 1 double master bedroom (en-suite bathroom)
- 1 twin/double bedroom (en-suite bathroom)
- 1 twin/double bedroom (en-suite bathroom)
- Open plan kitchen, living and dining room
- Balconies and terraces