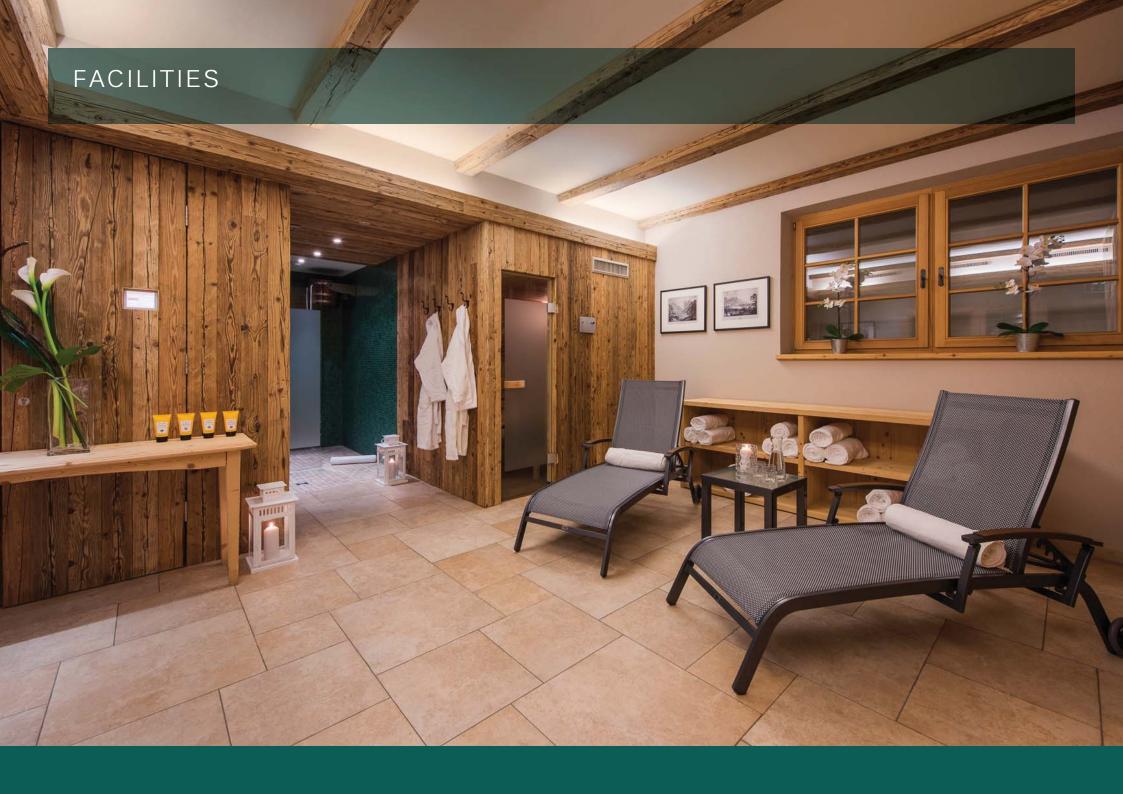

has an en-suite bathroom and direct access to the terrace with views over the piste. The apartment has two further bedrooms, both with en-suite bathrooms, which can either be configured as double or twin bedrooms (zip and lock beds). One of these bedrooms is equipped with a TV and DVD.

A small laundry room with washer and tumble dryer is located in the basement.

The property has external parking for one vehicle.

The property has use of a ski/boot room which is shared with three other apartments. In addition, our guests have access to the shared Hammam on the lower floor. The property is sold on a catered or self-catered basis. When catered, the food is prepared in the main kitchen area in the lower floor of the property and then served by the hosts in the comfort of your apartment

-



## **INTERIOR**

- Sleeps 6
- 140 square metres
- 3 Bedrooms
- 5 Individual Beds
- 3 Bathrooms
- 10 Dining Table Seats
- 6 Living Area Seats

#### **APPLIANCES**

- TV/DVD
- Ipod docking station
- Wifi

## **WELLNESS AND RELAXATION**

- Shared access to Hammam
- Spa

## **ADDITIONAL**

- Private laundry facilities
- Shared ski locker
- Cot/high chair available





## SET OVER ONE FLOOR

- 1 double master bedroom (en-suite bathroom)
- 1 twin/double bedroom (en-suite bathroom)
- 1 twin/double bedroom (en-suite bathroom)
- Open plan kitchen, living and dining room
- Balconies and terraces













#### **PROXIMITY**

Nassereinbahn gondola 3 minute walk. Possible to ski out in good snow conditions. Ski in for intermediates/experts in good snow conditions.

## GOOGLE CO-ORDINATES

47.137