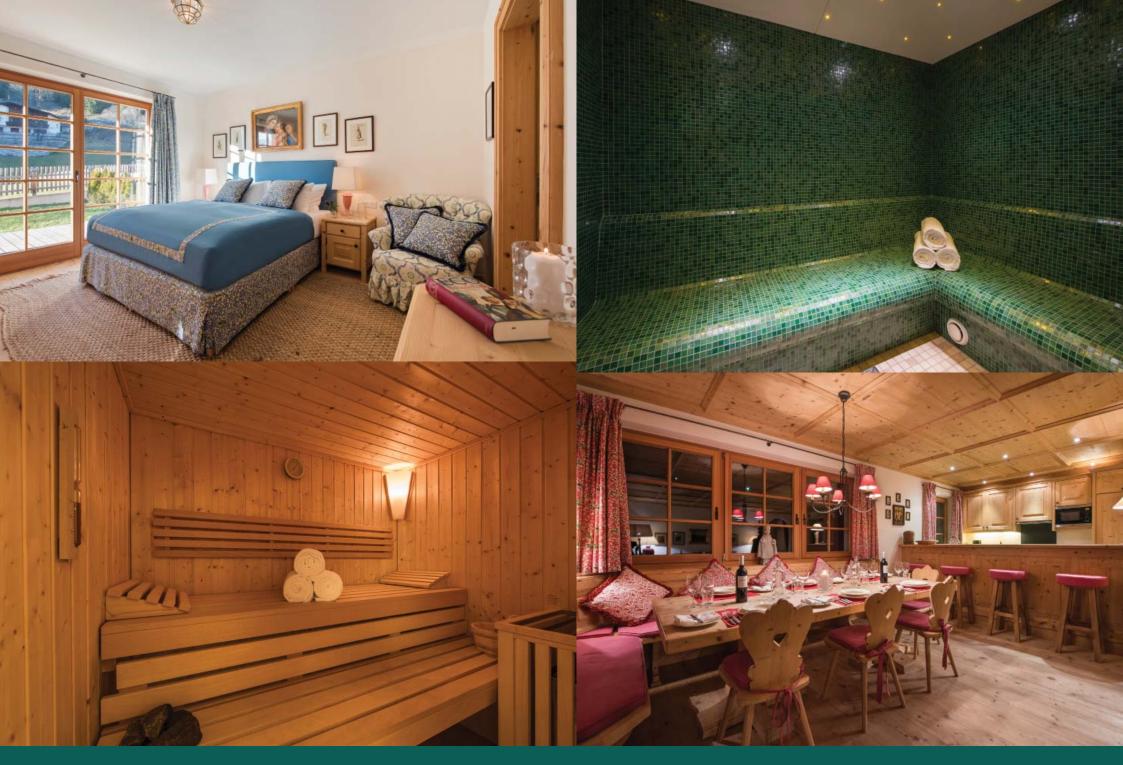

The apartment is laid out over a single floor and comfortably sleeps six in three en-suite bedrooms. There is a wonderful open plan living and dining area. The well-equipped kitchen overlooks the dining area, where 12 can comfortably be seated around the dining table. The master double bedroom has an en-suite bathroom and direct access to the terrace with views over the piste. The apartment has two further bedrooms, both with en-suite bathrooms, which can either be configured as double or twin bedrooms (zip and lock beds). One of these bedrooms is equipped with a TV and DVD.

A small laundry room with washer and tumble dryer is located in the basement.

The property has external parking for one vehicle.

The property has use of a ski/boot room which is shared with three other apartments. In addition, our guests have access to the shared Hammam on the lower floor. The property is sold on a catered or self-catered basis. When catered, the food is prepared in the main kitchen area in the lower floor of the property and then served by the hosts in the comfort of your apartment

## **WELLNESS AND RELAXATION**

- Shared access to Hammam
- Spa