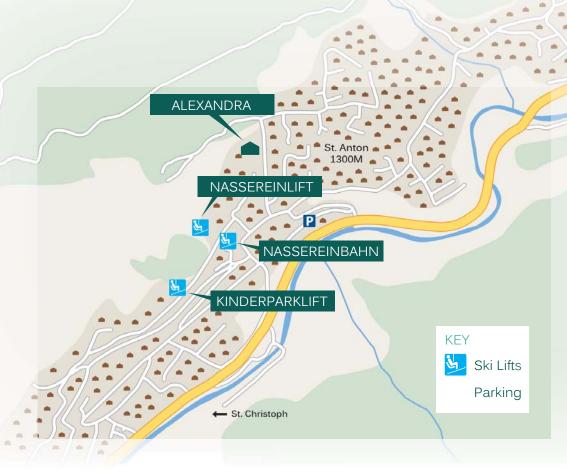

#### **PROXIMITY**

Nassereinbahn gondola 3 minute walk. Possible to ski out in good snow conditions. Ski in for intermediates/experts in good snow conditions.

## GOOGLE CO-ORDINATES

47.1371467, 10.2738600

#### DIRECTIONS

From the main road, head onto Nassereinerstrasse. At the Hotel Nassereinerhofturn left then take the next right staying on Nassereinerstrasse. After approximately 100 metres you will find 'Haus' Austria on your left hand side where Apartment Soline is located.