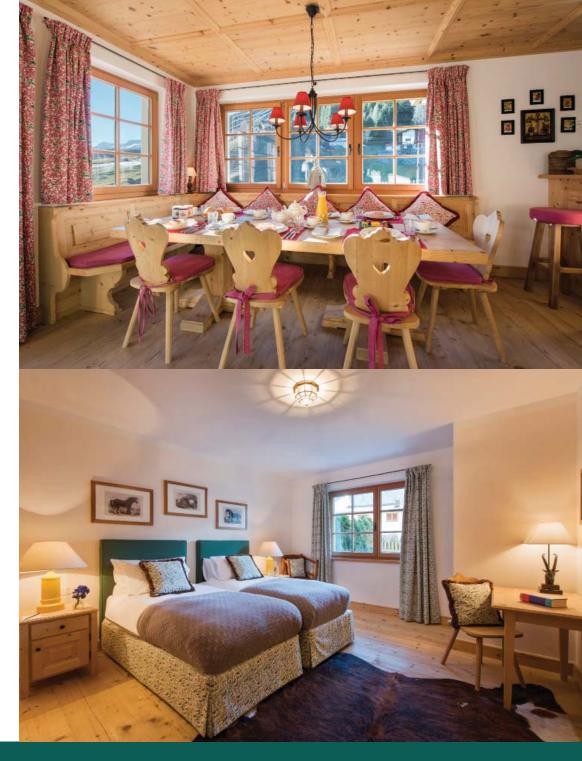

The apartment is laid out over a single floor and comfortably sleeps six in three en-suite bedrooms. There is a wonderful open plan living and dining area. The well-equipped kitchen overlooks the dining area, where 12 can comfortably be seated around the dining table. The master double bedroom has an en-suite bathroom and direct access to the terrace with views over the piste. The apartment has two further bedrooms, both with en-suite bathrooms, which can either be configured as double or twin bedrooms (zip and lock beds). One of these bedrooms is equipped with a TV and DVD.

## SET OVER ONE FLOOR

- 1 double master bedroom (en-suite bathroom)
- 1 twin/double bedroom (en-suite bathroom)
- 1 twin/double bedroom (en-suite bathroom)
- Open plan kitchen, living and dining room
- Balconies and terraces