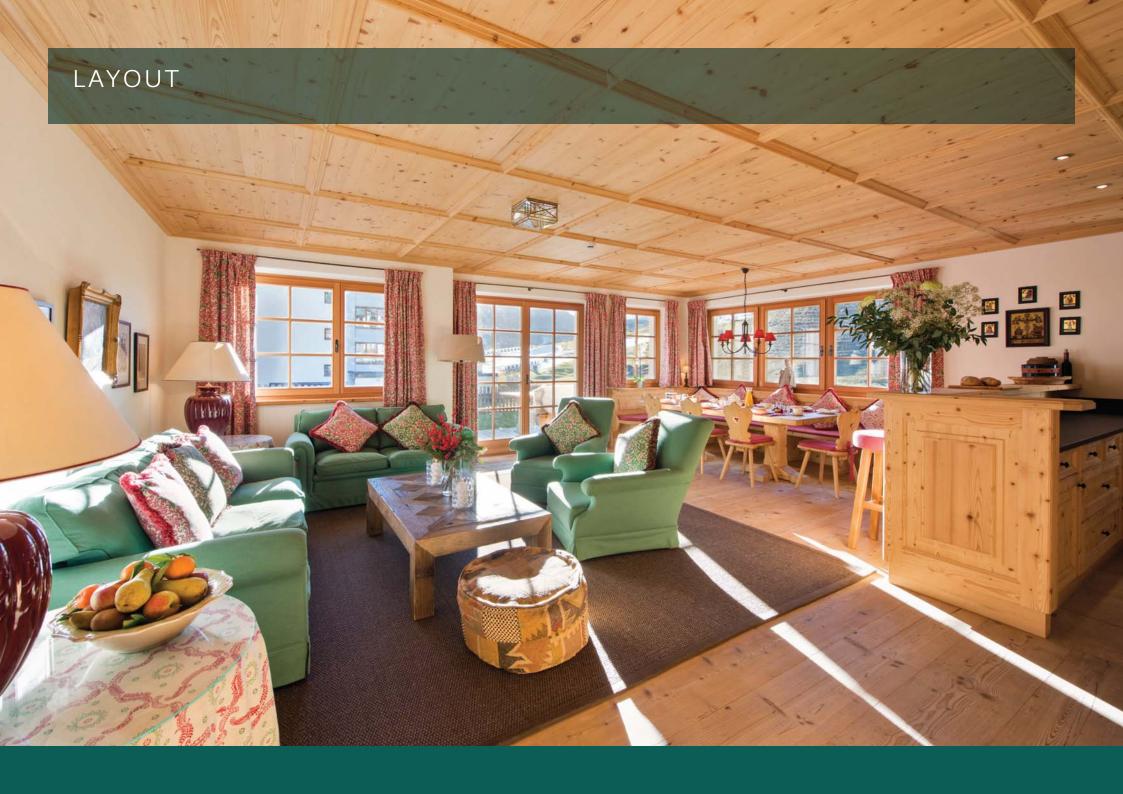

The apartment is laid out over a single floor and comfortably sleeps six in three en-suite bedrooms. There is a wonderful open plan living and dining area. The well-equipped kitchen overlooks the dining area, where 12 can comfortably be seated around the dining table. The master double bedroom has an en-suite bathroom and direct access to the terrace with views over the piste. The apartment has two further bedrooms, both with en-suite bathrooms, which can either be configured as double or twin bedrooms (zip and lock beds). One of these bedrooms is equipped with a TV and DVD.

## **INTERIOR**

- Sleeps 6
- 140 square metres
- 3 Bedrooms
- 5 Individual Beds
- 3 Bathrooms
- 10 Dining Table Seats
- 6 Living Area Seats

## SET OVER ONE FLOOR

- 1 double master bedroom (en-suite bathroom)
- 1 twin/double bedroom (en-suite bathroom)
- 1 twin/double bedroom (en-suite bathroom)
- Open plan kitchen, living and dining room
- Balconies and terraces