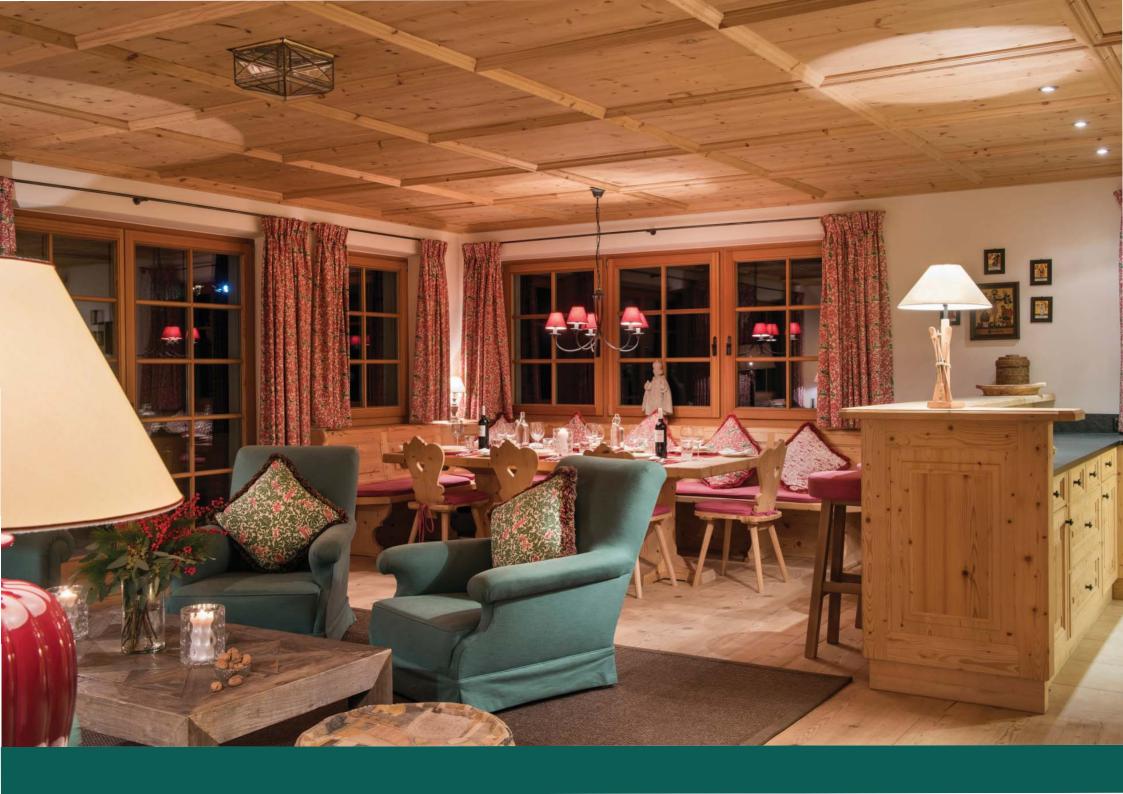

The apartment is laid out over a single floor and comfortably sleeps six in three en-suite bedrooms. There is a wonderful open plan living and dining area. The well-equipped kitchen overlooks the dining area, where 12 can comfortably be seated around the dining table. The master double bedroom has an en-suite bathroom and direct access to the terrace with views over the piste. The apartment has two further bedrooms, both with en-suite bathrooms, which can either be configured as double or twin bedrooms (zip and lock beds). One of these bedrooms is equipped with a TV and DVD.

A small laundry room with washer and tumble dryer is located in the basement.

The property has external parking for one vehicle.

The property has use of a ski/boot room which is shared with three other apartments. In addition, our guests have access to the shared Hammam on the lower floor. The property is sold on a catered or self-catered basis. When catered, the food is prepared in the main kitchen area in the lower floor of the property and then served by the hosts in the comfort of your apartment

## **INTERIOR**

- Sleeps 6
- 140 square metres
- 3 Bedrooms
- 5 Individual Beds
- 3 Bathrooms
- 10 Dining Table Seats
- 6 Living Area Seats