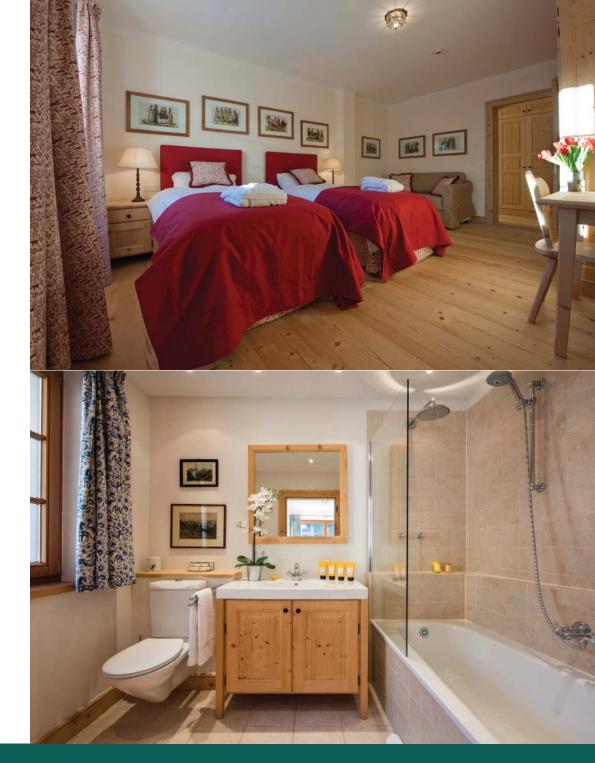

The apartment is laid out over a single floor and comfortably sleeps six in three en-suite bedrooms. There is a wonderful open plan living and dining area. The well-equipped kitchen overlooks the dining area, where 12 can comfortably be seated around the dining table. The master double bedroom has an en-suite bathroom and direct access to the terrace with views over the piste. The apartment has two further bedrooms, both with en-suite bathrooms, which can either be configured as double or twin bedrooms (zip and lock beds). One of these bedrooms is equipped with a TV and DVD.

## SET OVER ONE FLOOR

- 1 double master bedroom (en-suite bathroom)
- 1 twin/double bedroom (en-suite bathroom)
- 1 twin/double bedroom (en-suite bathroom)
- Open plan kitchen, living and dining room
- Balconies and terraces