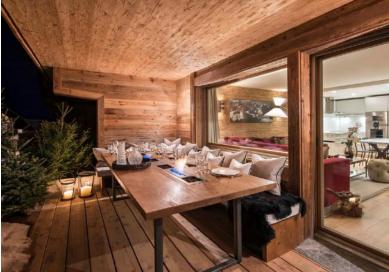

Underground parking

150 sq.m

Rosalp 3 is our perfectly located three bedroom luxury apartment, found in the prestigious Rosalp development. It offers a superb location, being just 100m from the Médran lift station with the whole village right on your doorstep. Throughout the apartment is a modern yet chic alpine feel, with a stunning open plan sitting room, dining room and kitchen occupying around 150 sq.m.

"We have been coming to Verbier for many years, the chalet team make us feel like we're coming home. Thank you and see you next year!"

Mrs S.C , Rosalp 3

Large picture windows give beautiful views to the alpine garden which can also be admired from the sunny and spacious south-facing terrace. All three bedrooms benefit from their own en suite bath or shower rooms. The Master room is particularly impressive, with plenty of built-in wardrobe space, luxurious furnishings and a spacious en suite. The two remaining bedrooms are accessed from the living area, one of which is a very comfortable super-king / twin room, and the other a bespoke quad bunk room which can sleep up to four children.