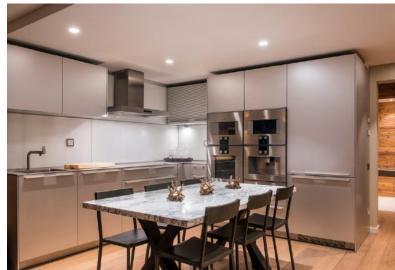

Underground parking

150 sq.m

Rosalp 3 is our perfectly located three bedroom luxury apartment, found in the prestigious Rosalp development. It offers a superb location, being just 100m from the Médran lift station with the whole village right on your doorstep. Throughout the apartment is a modern yet chic alpine feel, with a stunning open plan sitting room, dining room and kitchen occupying around 150 sq.m.