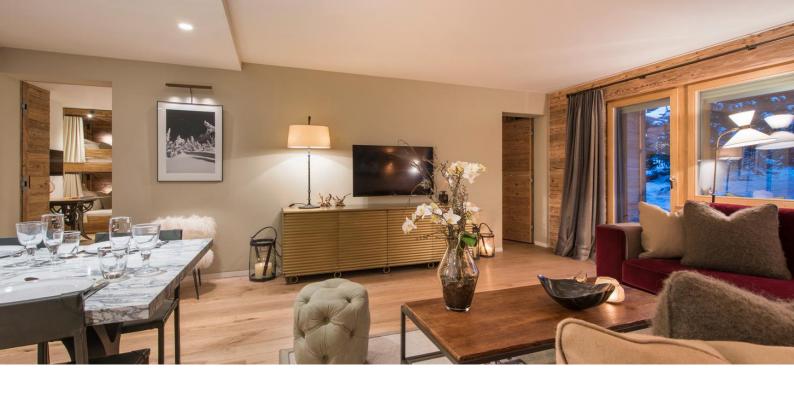

Underground parking

150 sq.m

Rosalp 3 is our perfectly located three bedroom luxury apartment, found in the prestigious Rosalp development. It offers a superb location, being just 100m from the Médran lift station with the whole village right on your doorstep. Throughout the apartment is a modern yet chic alpine feel, with a stunning open plan sitting room, dining room and kitchen occupying around 150 sq.m.

## **ROOM LAYOUT**

Room 1: Master super-king with en suite bathroom and shower

Room 2: Super-king/twin with en suite shower room

Room 3: Quad bunk room with en suite shower room

The apartment is decorated in a contemporary rustic style, with aged oak wood floors, panelling and luxurious furnishings and fittings throughout. Rosalp 3 is the perfect hideaway for families looking to be a little self-sufficient, offered on a self-catered basis throughout the season. Lift access is available through the building.