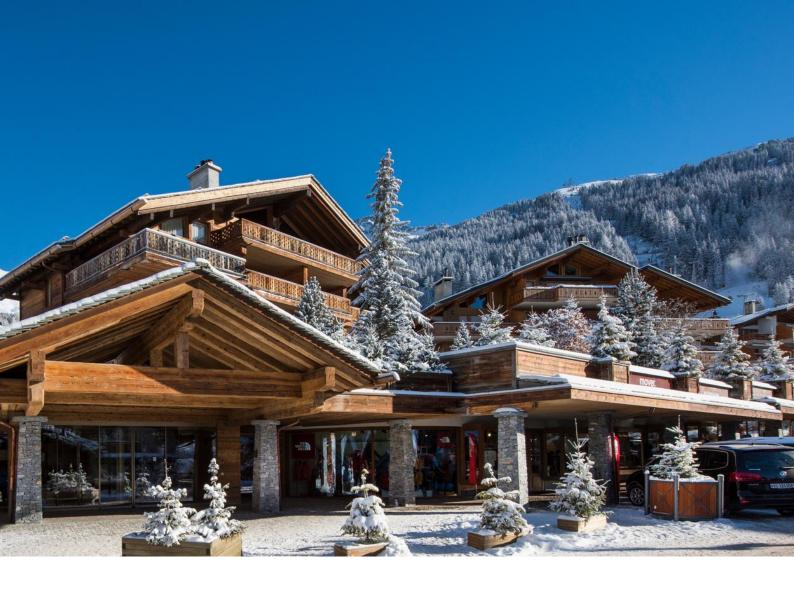

Underground parking

150 sq.m

Rosalp 3 is our perfectly located three bedroom luxury apartment, found in the prestigious Rosalp development. It offers a superb location, being just 100m from the Médran lift station with the whole village right on your doorstep. Throughout the apartment is a modern yet chic alpine feel, with a stunning open plan sitting room, dining room and kitchen occupying around 150 sq.m.