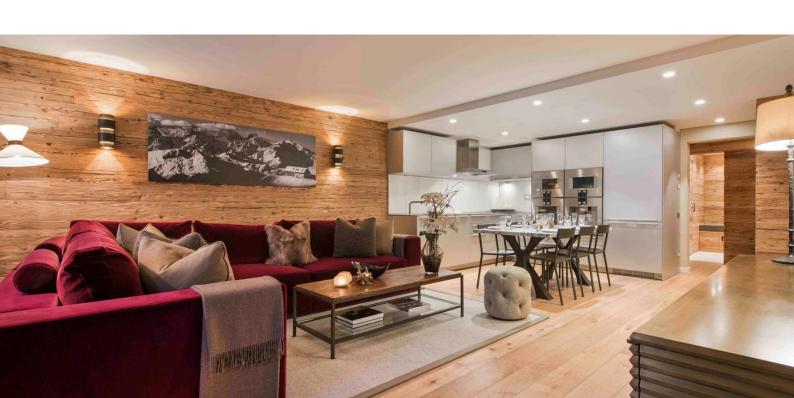

Underground parking

150 sq.m

Rosalp 3 is our perfectly located three bedroom luxury apartment, found in the prestigious Rosalp development. It offers a superb location, being just 100m from the Médran lift station with the whole village right on your doorstep. Throughout the apartment is a modern yet chic alpine feel, with a stunning open plan sitting room, dining room and kitchen occupying around 150 sq.m.

"We have been coming to Verbier for many years, the chalet team make us feel like we're coming home. Thank you and see you next year!"

Mrs S.C , Rosalp 3

Large picture windows give beautiful views to the alpine garden which can also be admired from the sunny and spacious south-facing terrace. All three bedrooms benefit from their own en suite bath or shower rooms. The Master room is particularly impressive, with plenty of built-in wardrobe space, luxurious furnishings and a spacious en suite. The two remaining bedrooms are accessed from the living area, one of which is a very comfortable super-king / twin room, and the other a bespoke quad bunk room which can sleep up to four children.