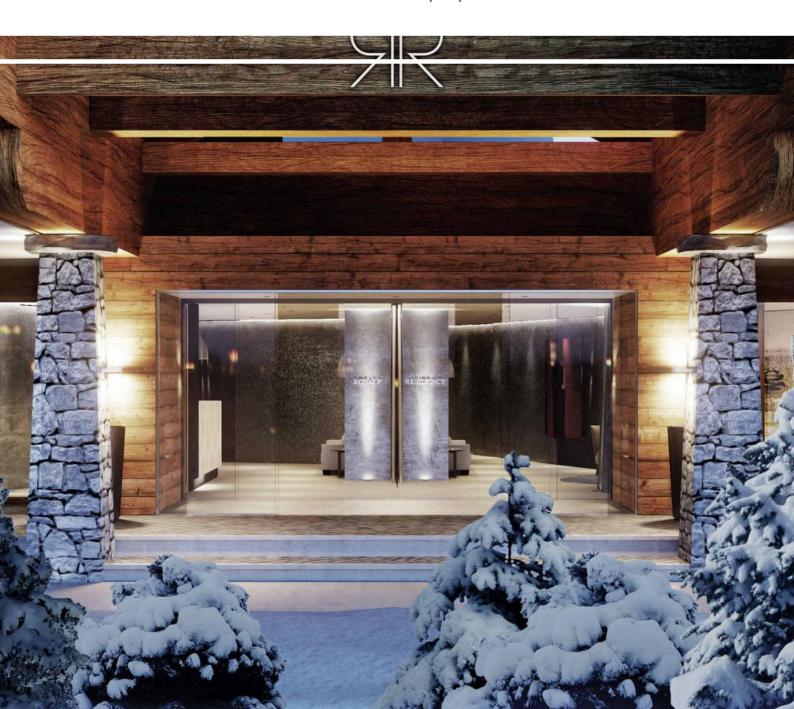

Underground parking

150 sq.m

Rosalp 3 is our perfectly located three bedroom luxury apartment, found in the prestigious Rosalp development. It offers a superb location, being just 100m from the Médran lift station with the whole village right on your doorstep. Throughout the apartment is a modern yet chic alpine feel, with a stunning open plan sitting room, dining room and kitchen occupying around 150 sq.m.