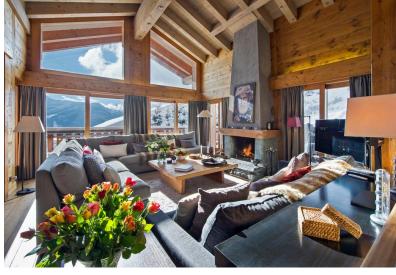

"Mrs S.C., Chalet Pierre Avoi

At the chalet's heart is the double height living area, complete with stone fireplace and floor to ceiling windows, which open up to a huge south and south-west facing decked terrace. The sanctuary of the outdoor hot tub is the perfect place to relax after a long day on the slopes, taking in the jaw-dropping views of Combins and the Mont Blanc Massif, or maybe opt for a sauna or massage in the chalet's treatment room.