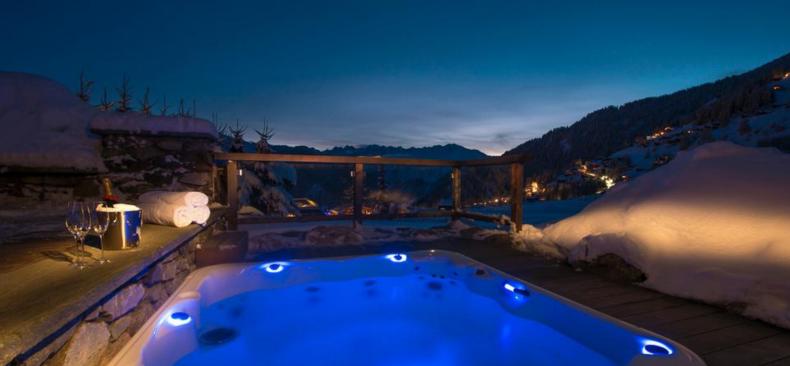

## FACILITIES & SERVICES

**Professional Chef** 

Chalet Manager

**Chalet Host** 

24-hour in-resort driving service

Outdoor hot tub

Sauna

Massage treatment room

"Mrs S.C., Chalet Pierre Avoi

At the chalet's heart is the double height living area, complete with stone fireplace and floor to ceiling windows, which open up to a huge south and south-west facing decked terrace. The sanctuary of the outdoor hot tub is the perfect place to relax after a long day on the slopes, taking in the jaw-dropping views of Combins and the Mont Blanc Massif, or maybe opt for a sauna or massage in the chalet's treatment room.