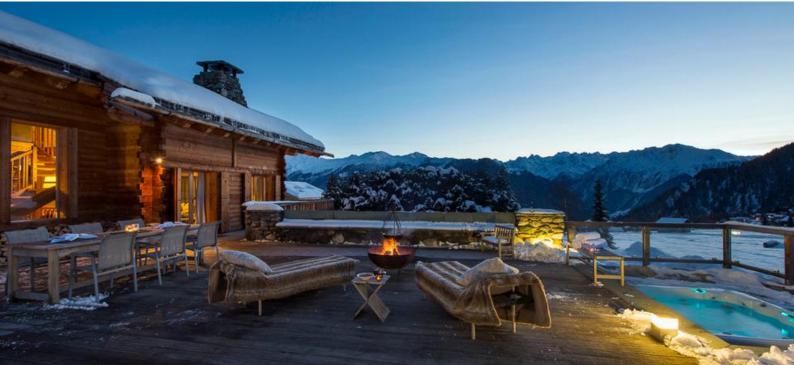

**Parking** 

375 sq.m

Tucked away in the secluded Plan-Praz area of Verbier, 375m2 Chalet Pierre Avoi is a stunning mountain retreat. The interior has been beautifully designed, with modern art works adorning the natural mineral walls and elegant furniture throughout.

"Mrs S.C., Chalet Pierre Avoi

At the chalet's heart is the double height living area, complete with stone fireplace and floor to ceiling windows, which open up to a huge south and south-west facing decked terrace. The sanctuary of the outdoor hot tub is the perfect place to relax after a long day on the slopes, taking in the jaw-dropping views of Combins and the Mont Blanc Massif, or maybe opt for a sauna or massage in the chalet's treatment room.