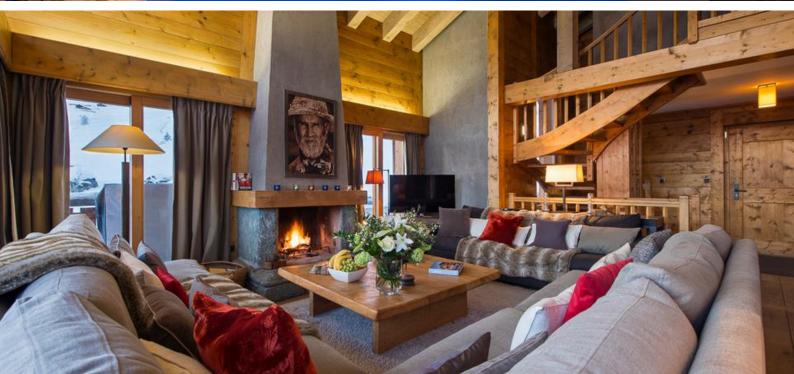

"Mrs S.C., Chalet Pierre Avoi

At the chalet's heart is the double height living area, complete with stone fireplace and floor to ceiling windows, which open up to a huge south and south-west facing decked terrace. The sanctuary of the outdoor hot tub is the perfect place to relax after a long day on the slopes, taking in the jaw-dropping views of Combins and the Mont Blanc Massif, or maybe opt for a sauna or massage in the chalet's treatment room.