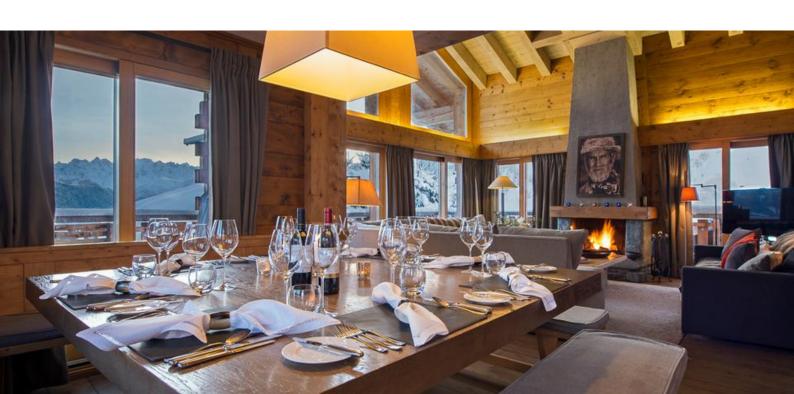

**Parking** 

375 sq.m

Tucked away in the secluded Plan-Praz area of Verbier, 375m2 Chalet Pierre Avoi is a stunning mountain retreat. The interior has been beautifully designed, with modern art works adorning the natural mineral walls and elegant furniture throughout.

"Mrs S.C., Chalet Pierre Avoi

At the chalet's heart is the double height living area, complete with stone fireplace and floor to ceiling windows, which open up to a huge south and south-west facing decked terrace. The sanctuary of the outdoor hot tub is the perfect place to relax after a long day on the slopes, taking in the jaw-dropping views of Combins and the Mont Blanc Massif, or maybe opt for a sauna or massage in the chalet's treatment room.