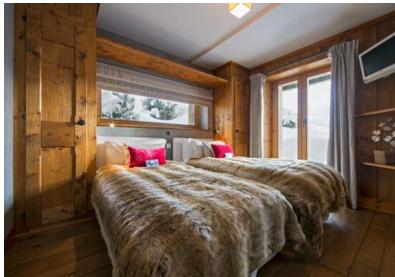

## **ROOM LAYOUT**

Room 1: Master super-king/twin with en suite bathroom

Room 2: King/Twin with en suite bathroom

Room 3: King/Twin with en suite bathroom

Room 4: King/Twin with en suite shower room

Room 5: King/Twin with shared bathroom

Room 6: King/Twin with private shower room

Room 7: King/Twin with shared bathroom

Room 8: Double Bunk room with shared bathroom

A second spacious sitting room is found downstairs, ideal for children with its large screen and games consoles. The perfect hideaway when Chef is preparing the exceptional evening meals.