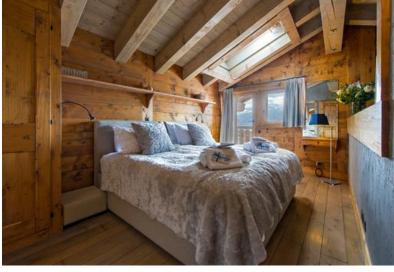

## **ROOM LAYOUT**

Room 1: Master super-king/twin with en suite bathroom

Room 2: King/Twin with en suite bathroom

Room 3: King/Twin with en suite bathroom

Room 4: King/Twin with en suite shower room

Room 5: King/Twin with shared bathroom