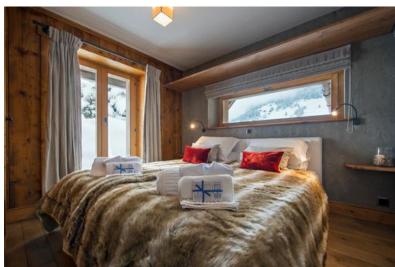

## **ROOM LAYOUT**

Room 1: Master super-king/twin with en suite bathroom

Room 2: King/Twin with en suite bathroom

Room 3: King/Twin with en suite bathroom

Room 4: King/Twin with en suite shower room

Room 5: King/Twin with shared bathroom

Room 6: King/Twin with private shower room

Room 7: King/Twin with shared bathroom

Room 8: Double Bunk room with shared bathroom

A second spacious sitting room is found downstairs, ideal for children with its large screen and games consoles. The perfect hideaway when Chef is preparing the exceptional evening meals.