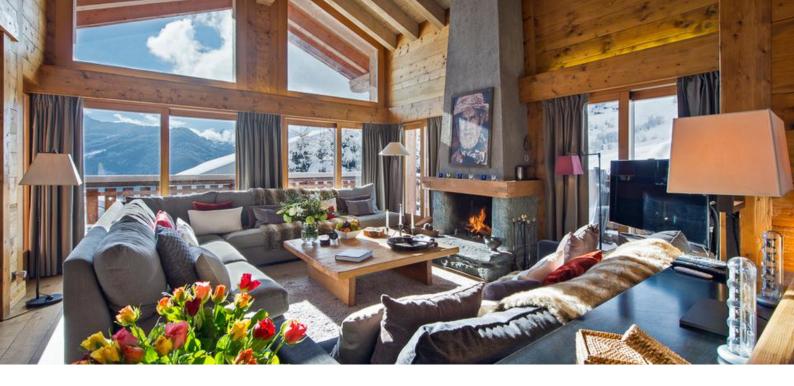

"Mrs S.C., Chalet Pierre Avoi

At the chalet's heart is the double height living area, complete with stone fireplace and floor to ceiling windows, which open up to a huge south and south-west facing decked terrace. The sanctuary of the outdoor hot tub is the perfect place to relax after a long day on the slopes, taking in the jaw-dropping views of Combins and the Mont Blanc Massif, or maybe opt for a sauna or massage in the chalet's treatment room.