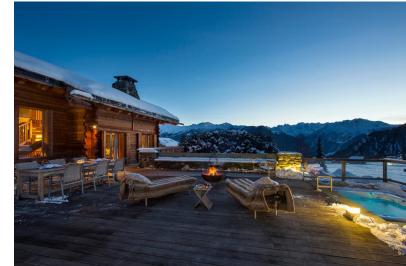

## FACILITIES & SERVICES

**Professional Chef** 

Chalet Manager

**Chalet Host** 

24-hour in-resort driving service

Outdoor hot tub

Sauna

Massage treatment room

"Mrs S.C., Chalet Pierre Avoi

At the chalet's heart is the double height living area, complete with stone fireplace and floor to ceiling windows, which open up to a huge south and south-west facing decked terrace. The sanctuary of the outdoor hot tub is the perfect place to relax after a long day on the slopes, taking in the jaw-dropping views of Combins and the Mont Blanc Massif, or maybe opt for a sauna or massage in the chalet's treatment room.