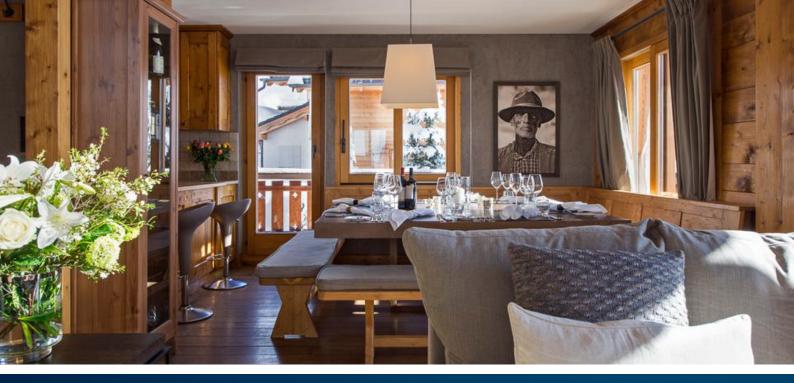

**Parking** 

375 sq.m

Tucked away in the secluded Plan-Praz area of Verbier, 375m2 Chalet Pierre Avoi is a stunning mountain retreat. The interior has been beautifully designed, with modern art works adorning the natural mineral walls and elegant furniture throughout.

"Mrs S.C., Chalet Pierre Avoi

At the chalet's heart is the double height living area, complete with stone fireplace and floor to ceiling windows, which open up to a huge south and south-west facing decked terrace. The sanctuary of the outdoor hot tub is the perfect place to relax after a long day on the slopes, taking in the jaw-dropping views of Combins and the Mont Blanc Massif, or maybe opt for a sauna or massage in the chalet's treatment room.