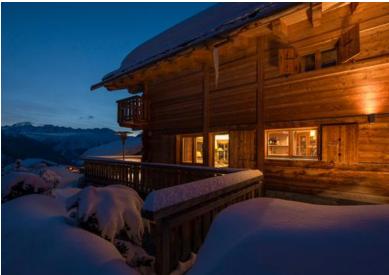

**Parking** 

375 sq.m

Tucked away in the secluded Plan-Praz area of Verbier, 375m2 Chalet Pierre Avoi is a stunning mountain retreat. The interior has been beautifully designed, with modern art works adorning the natural mineral walls and elegant furniture throughout.