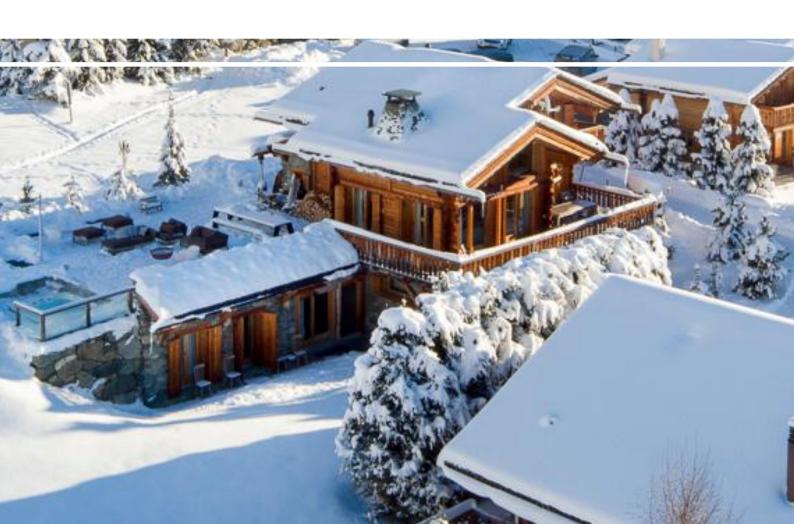

**Parking** 

375 sq.m

Tucked away in the secluded Plan-Praz area of Verbier, 375m2 Chalet Pierre Avoi is a stunning mountain retreat. The interior has been beautifully designed, with modern art works adorning the natural mineral walls and elegant furniture throughout.

## FACILITIES & SERVICES

**Professional Chef** 

Chalet Manager

**Chalet Host** 

24-hour in-resort driving service

Outdoor hot tub

Sauna

Massage treatment room