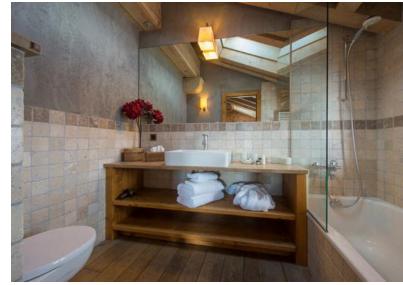

## **ROOM LAYOUT**

Room 1: Master super-king/twin with en suite bathroom

Room 2: King/Twin with en suite bathroom

Room 3: King/Twin with en suite bathroom

Room 4: King/Twin with en suite shower room

Room 5: King/Twin with shared bathroom