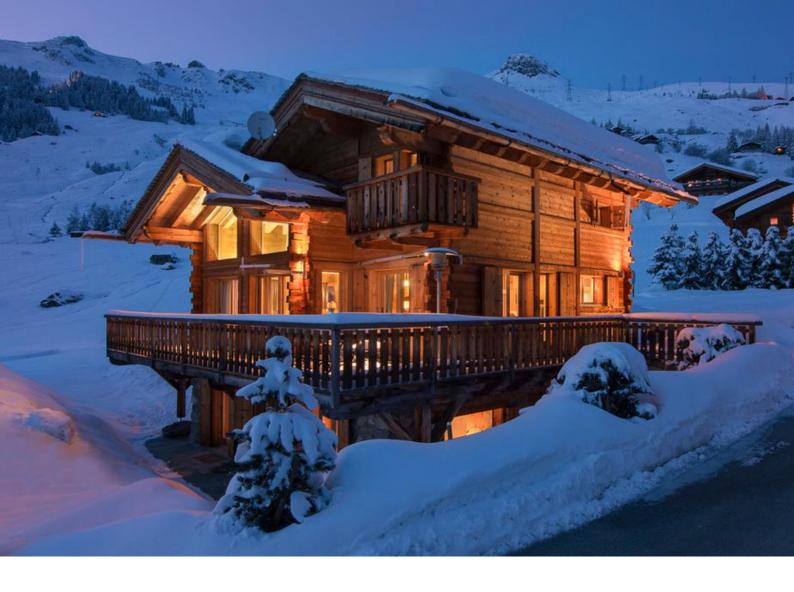

**Parking** 

375 sq.m

Tucked away in the secluded Plan-Praz area of Verbier, 375m2 Chalet Pierre Avoi is a stunning mountain retreat. The interior has been beautifully designed, with modern art works adorning the natural mineral walls and elegant furniture throughout.