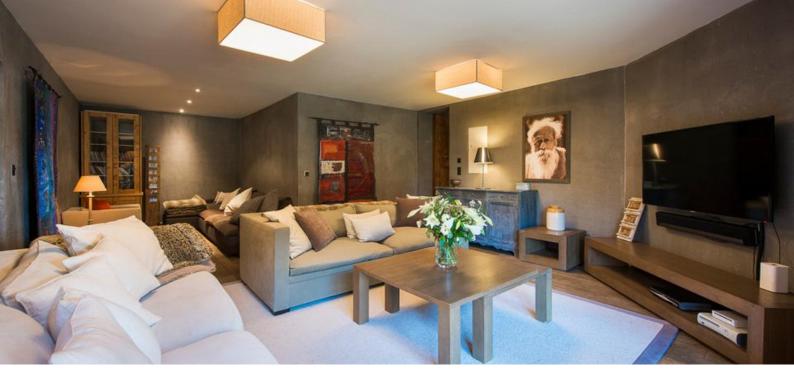

**Parking** 

375 sq.m

Tucked away in the secluded Plan-Praz area of Verbier, 375m2 Chalet Pierre Avoi is a stunning mountain retreat. The interior has been beautifully designed, with modern art works adorning the natural mineral walls and elegant furniture throughout.

"Mrs S.C., Chalet Pierre Avoi

At the chalet's heart is the double height living area, complete with stone fireplace and floor to ceiling windows, which open up to a huge south and south-west facing decked terrace. The sanctuary of the outdoor hot tub is the perfect place to relax after a long day on the slopes, taking in the jaw-dropping views of Combins and the Mont Blanc Massif, or maybe opt for a sauna or massage in the chalet's treatment room.

Room 6: King/Twin with private shower room

Room 7: King/Twin with shared bathroom

Room 8: Double Bunk room with shared bathroom

A second spacious sitting room is found downstairs, ideal for children with its large screen and games consoles. The perfect hideaway when Chef is preparing the exceptional evening meals.