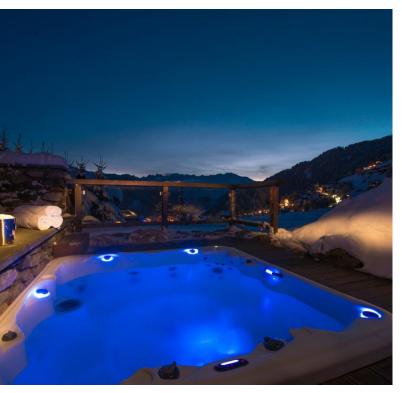

## FACILITIES & SERVICES

**Professional Chef** 

Chalet Manager

**Chalet Host** 

24-hour in-resort driving service

Outdoor hot tub

Sauna

Massage treatment room

"Mrs S.C., Chalet Pierre Avoi

At the chalet's heart is the double height living area, complete with stone fireplace and floor to ceiling windows, which open up to a huge south and south-west facing decked terrace. The sanctuary of the outdoor hot tub is the perfect place to relax after a long day on the slopes, taking in the jaw-dropping views of Combins and the Mont Blanc Massif, or maybe opt for a sauna or massage in the chalet's treatment room.