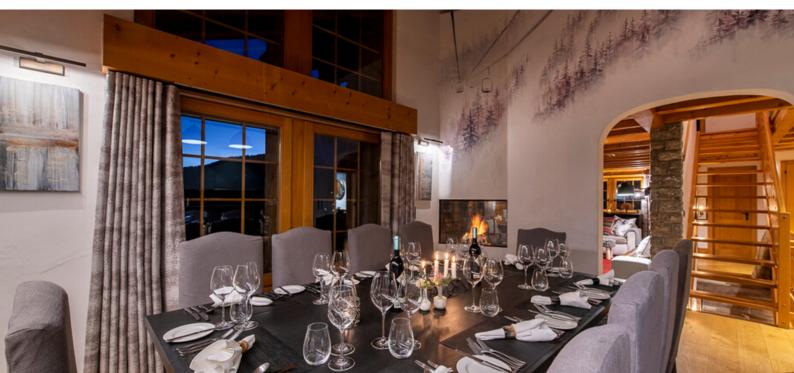

Sky TV & Apple TV

iPad

Large south facing balcony

Parking

320 sq.m

Located in the exclusive Les Esserts area of Verbier, Chalet Les Attelas is a beautiful free-standing 320m2 chalet. This wonderfully spacious chalet is spread over three floors and sleeps up to twelve guests in six en suite bedrooms.

Chalet Les Attelas has been lovingly designed and decorated with antique furniture, wood-panelled walls and open fire places. The vast majority of the rooms are south facing, benefiting from the magnificent views of dramatic Alpine peaks, from the Petit Combin to the Mont Blanc range and beyond.