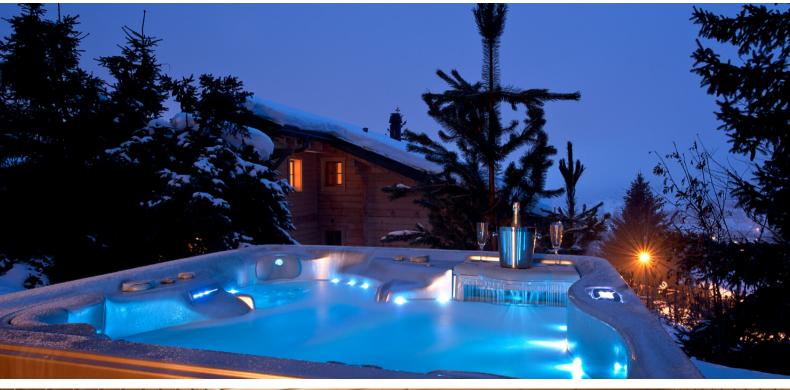

## FACILITIES & SERVICES

**Professional Chef** 

**Chalet Host** 

24-hour in-resort driving service

Outdoor hot tub

Sauna & steam room

Hairdryers in every bedroom

Sonos music system  $\operatorname{\mathscr{C}}$  Bose speakers

Room 5: Super-king/twin with en suite shower room

Room 6: Super-king/twin with en suite shower room

For those who like to unwind after a hard day of Verbier's legendary skiing, what better way to relax than taking in the view from the outdoor hot tub, or by soothing tired legs in the sauna and steam room. In-house massages can also be arranged, or you can simply curl up on the sofas in front of the roaring fire.