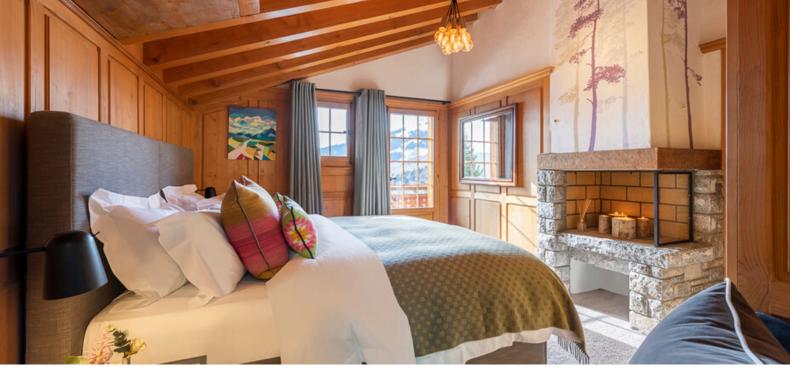

Sky TV & Apple TV

iPad

Large south facing balcony

Parking

320 sq.m

Located in the exclusive Les Esserts area of Verbier, Chalet Les Attelas is a beautiful free-standing 320m2 chalet. This wonderfully spacious chalet is spread over three floors and sleeps up to twelve guests in six en suite bedrooms.

Chalet Les Attelas has been lovingly designed and decorated with antique furniture, wood-panelled walls and open fire places. The vast majority of the rooms are south facing, benefiting from the magnificent views of dramatic Alpine peaks, from the Petit Combin to the Mont Blanc range and beyond.

## **ROOM LAYOUT**

Room 1: Master super-king/twin with en suite bathroom

Room 2: Super-king/twin with en suite shower room

Room 3: Twin with en suite shower room

Room 4: Super-king/twin with en suite bathroom

Room 5: Super-king/twin with en suite shower room

Room 6: Super-king/twin with en suite shower room

For those who like to unwind after a hard day of Verbier's legendary skiing, what better way to relax than taking in the view from the outdoor hot tub, or by soothing tired legs in the sauna and steam room. In-house massages can also be arranged, or you can simply curl up on the sofas in front of the roaring fire.