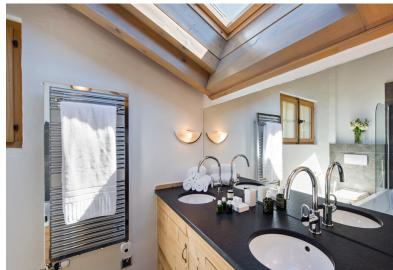

## **ROOM LAYOUT**

Room 1: Master super-king/twin with en suite bathroom

Room 2: Super-king/twin with en suite shower room

Room 3: Twin with en suite shower room

Room 4: Super-king/twin with en suite bathroom

Room 5: Super-king/twin with en suite shower room

Room 6: Super-king/twin with en suite shower room

For those who like to unwind after a hard day of Verbier's legendary skiing, what better way to relax than taking in the view from the outdoor hot tub, or by soothing tired legs in the sauna and steam room. In-house massages can also be arranged, or you can simply curl up on the sofas in front of the roaring fire.