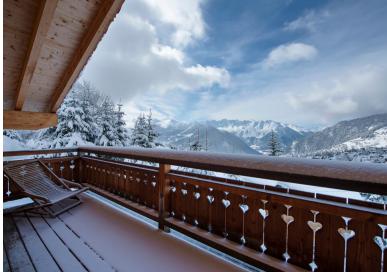

Sky TV & Apple TV

iPad

Large south facing balcony

Parking

320 sq.m

Located in the exclusive Les Esserts area of Verbier, Chalet Les Attelas is a beautiful free-standing 320m2 chalet. This wonderfully spacious chalet is spread over three floors and sleeps up to twelve guests in six en suite bedrooms.

Chalet Les Attelas has been lovingly designed and decorated with antique furniture, wood-panelled walls and open fire places. The vast majority of the rooms are south facing, benefiting from the magnificent views of dramatic Alpine peaks, from the Petit Combin to the Mont Blanc range and beyond.

Room 5: Super-king/twin with en suite shower room

Room 6: Super-king/twin with en suite shower room

For those who like to unwind after a hard day of Verbier's legendary skiing, what better way to relax than taking in the view from the outdoor hot tub, or by soothing tired legs in the sauna and steam room. In-house massages can also be arranged, or you can simply curl up on the sofas in front of the roaring fire.