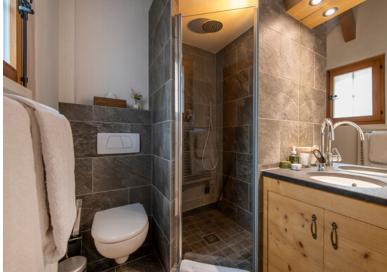

## **ROOM LAYOUT**

Room 1: Master super-king/twin with en suite bathroom

Room 2: Super-king/twin with en suite shower room

Room 3: Twin with en suite shower room

Room 4: Super-king/twin with en suite bathroom

Room 5: Super-king/twin with en suite shower room

Room 6: Super-king/twin with en suite shower room

For those who like to unwind after a hard day of Verbier's legendary skiing, what better way to relax than taking in the view from the outdoor hot tub, or by soothing tired legs in the sauna and steam room. In-house massages can also be arranged, or you can simply curl up on the sofas in front of the roaring fire.