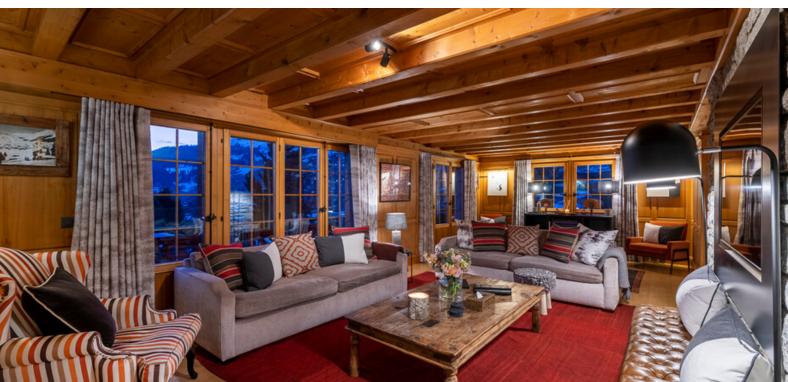

Chalet Les Attelas has been lovingly designed and decorated with antique furniture, wood-panelled walls and open fire places. The vast majority of the rooms are south facing, benefiting from the magnificent views of dramatic Alpine peaks, from the Petit Combin to the Mont Blanc range and beyond.

Room 5: Super-king/twin with en suite shower room

Room 6: Super-king/twin with en suite shower room

For those who like to unwind after a hard day of Verbier's legendary skiing, what better way to relax than taking in the view from the outdoor hot tub, or by soothing tired legs in the sauna and steam room. In-house massages can also be arranged, or you can simply curl up on the sofas in front of the roaring fire.