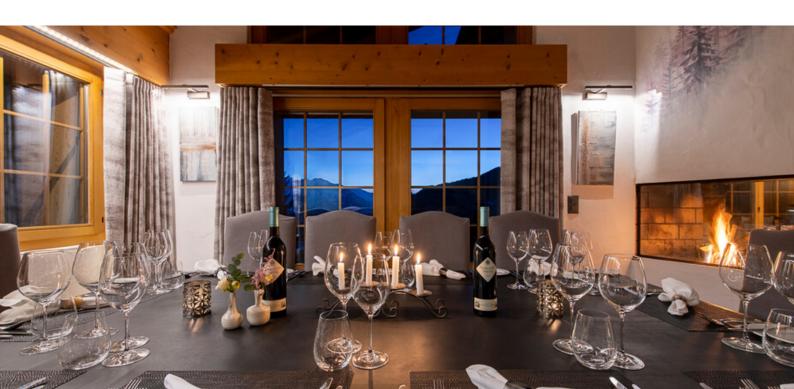

Sky TV & Apple TV

iPad

Large south facing balcony

Parking

320 sq.m

Located in the exclusive Les Esserts area of Verbier, Chalet Les Attelas is a beautiful free-standing 320m2 chalet. This wonderfully spacious chalet is spread over three floors and sleeps up to twelve guests in six en suite bedrooms.

Chalet Les Attelas has been lovingly designed and decorated with antique furniture, wood-panelled walls and open fire places. The vast majority of the rooms are south facing, benefiting from the magnificent views of dramatic Alpine peaks, from the Petit Combin to the Mont Blanc range and beyond.