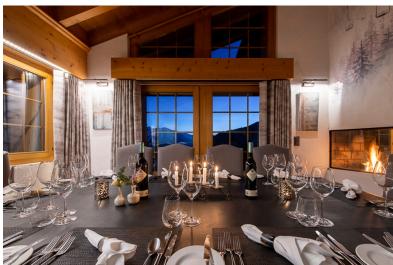

Chalet Les Attelas has been lovingly designed and decorated with antique furniture, wood-panelled walls and open fire places. The vast majority of the rooms are south facing, benefiting from the magnificent views of dramatic Alpine peaks, from the Petit Combin to the Mont Blanc range and beyond.