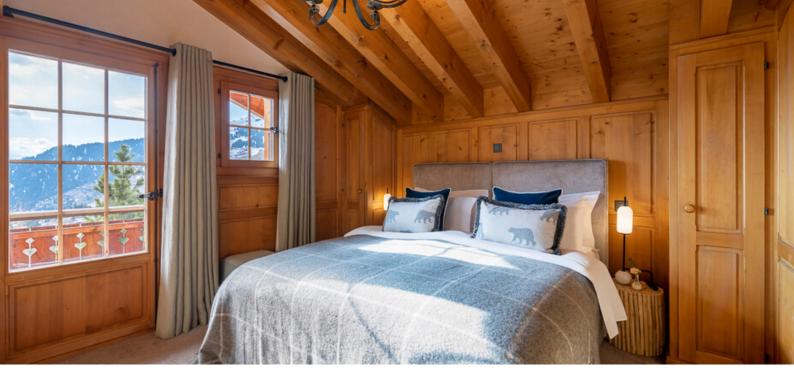

Chalet Les Attelas has been lovingly designed and decorated with antique furniture, wood-panelled walls and open fire places. The vast majority of the rooms are south facing, benefiting from the magnificent views of dramatic Alpine peaks, from the Petit Combin to the Mont Blanc range and beyond.