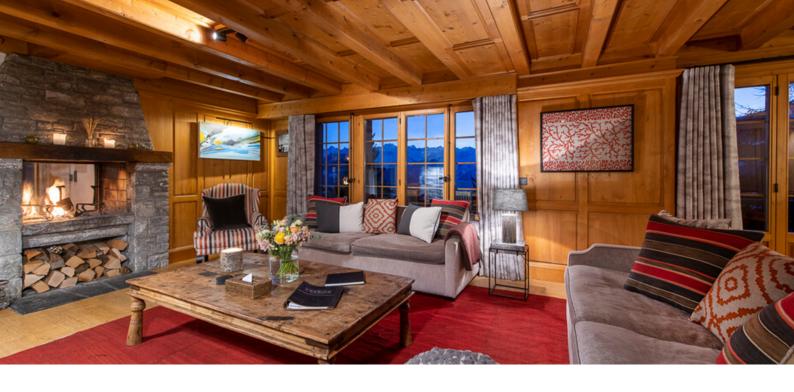

Chalet Les Attelas has been lovingly designed and decorated with antique furniture, wood-panelled walls and open fire places. The vast majority of the rooms are south facing, benefiting from the magnificent views of dramatic Alpine peaks, from the Petit Combin to the Mont Blanc range and beyond.

Room 5: Super-king/twin with en suite shower room

Room 6: Super-king/twin with en suite shower room

For those who like to unwind after a hard day of Verbier's legendary skiing, what better way to relax than taking in the view from the outdoor hot tub, or by soothing tired legs in the sauna and steam room. In-house massages can also be arranged, or you can simply curl up on the sofas in front of the roaring fire.