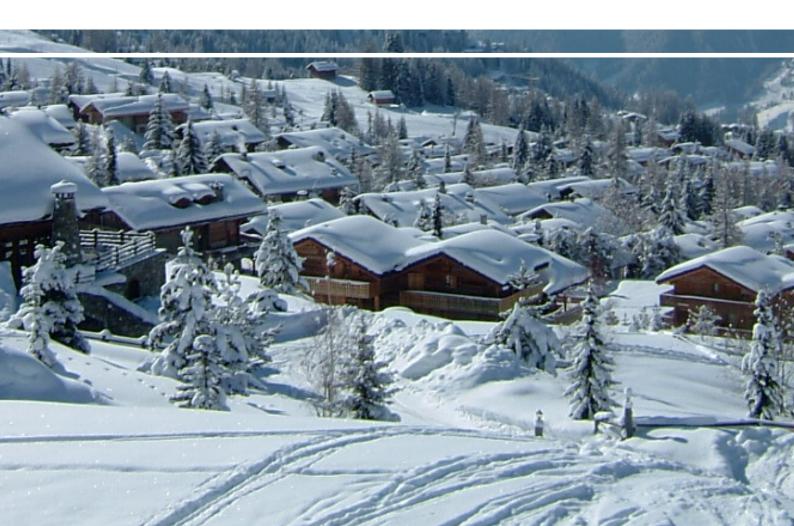

Sky TV & Apple TV

iPad

Large south facing balcony

Parking

320 sq.m

Located in the exclusive Les Esserts area of Verbier, Chalet Les Attelas is a beautiful free-standing 320m2 chalet. This wonderfully spacious chalet is spread over three floors and sleeps up to twelve guests in six en suite bedrooms.

Chalet Les Attelas has been lovingly designed and decorated with antique furniture, wood-panelled walls and open fire places. The vast majority of the rooms are south facing, benefiting from the magnificent views of dramatic Alpine peaks, from the Petit Combin to the Mont Blanc range and beyond.