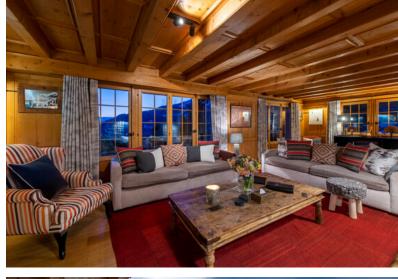

Chalet Les Attelas has been lovingly designed and decorated with antique furniture, wood-panelled walls and open fire places. The vast majority of the rooms are south facing, benefiting from the magnificent views of dramatic Alpine peaks, from the Petit Combin to the Mont Blanc range and beyond.

Room 5: Super-king/twin with en suite shower room

Room 6: Super-king/twin with en suite shower room

For those who like to unwind after a hard day of Verbier's legendary skiing, what better way to relax than taking in the view from the outdoor hot tub, or by soothing tired legs in the sauna and steam room. In-house massages can also be arranged, or you can simply curl up on the sofas in front of the roaring fire.