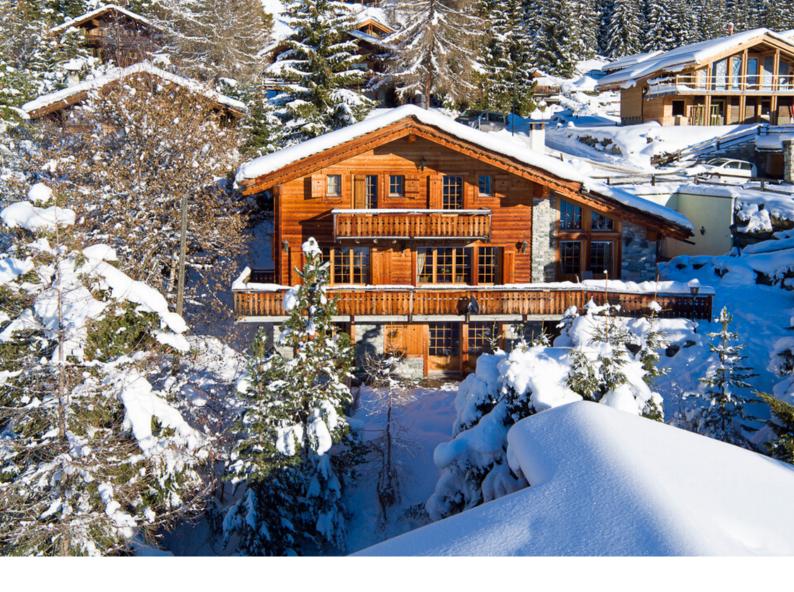

Sky TV & Apple TV

iPad

Large south facing balcony

Parking

320 sq.m

Located in the exclusive Les Esserts area of Verbier, Chalet Les Attelas is a beautiful free-standing 320m2 chalet. This wonderfully spacious chalet is spread over three floors and sleeps up to twelve guests in six en suite bedrooms.