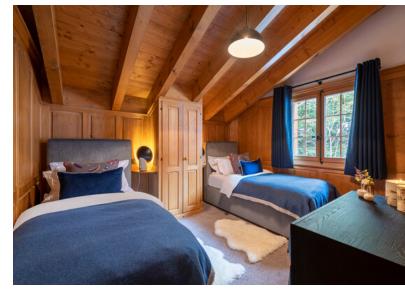

## **ROOM LAYOUT**

Room 1: Master super-king/twin with en suite bathroom

Room 2: Super-king/twin with en suite shower room

Room 3: Twin with en suite shower room

Room 4: Super-king/twin with en suite bathroom

Room 5: Super-king/twin with en suite shower room

Room 6: Super-king/twin with en suite shower room

For those who like to unwind after a hard day of Verbier's legendary skiing, what better way to relax than taking in the view from the outdoor hot tub, or by soothing tired legs in the sauna and steam room. In-house massages can also be arranged, or you can simply curl up on the sofas in front of the roaring fire.